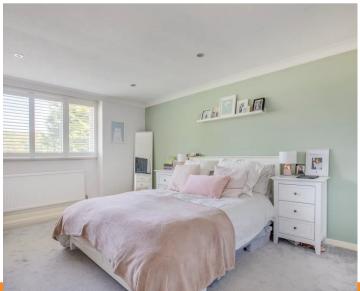

#### Bedroom 1

Radiator, built in wardrobe, down lighters, window to front

### Bedroom 3

Radiator, down lighters, window to front