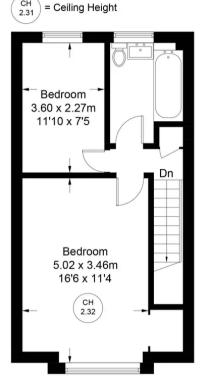

### Second floor

### Landing

Built in shelved storage cupboard

#### Bedroom 1

Radiator, built in wardrobe, down lighters, window to front

### Bedroom 3

Radiator, down lighters, window to front

### **Bathroom**

White suite comprising panelled bath with mixer tap and separate shower over, low level W.C., wash hand basin with mixer tap and cupboards under, heated towel rail, part tiled walls, down lighters, window to rear

Approximate Gross Internal Area Ground Floor = 32.4 sq m / 349 sq ft First Floor = 37.2 sq m / 400 sq ft Second Floor = 37.9 sq m / 408 sq ft Store = 4.5 sq m / 48 sq ft Total = 112 sq m / 1205 sq ft

**Ground Floor** 

**First Floor** 

**Second Floor** 

Floor Plan produced for Robertsons by Media Arcade ©.

Illustration for identification purposes only. Window and door openings are approximate. Whilst every attempt is made to assure accuracy in the preparation of this plan, please check all dimensions, shapes and compass bearings before making any decisions reliant upon them.