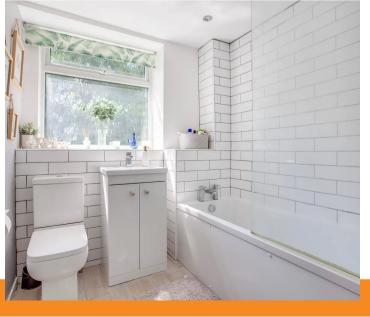

### **Bathroom**

White suite comprising panelled bath with mixer tap and separate shower over, low level W.C., wash hand basin with mixer tap and cupboards under, heated towel rail, part tiled walls, down lighters, window to rear