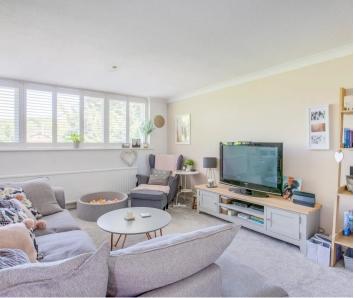

### **Entrance hall**

Radiator, stairs to first floor, down lighters

#### Cloakroom

Low level W.C., wash hand basin with mixer tap and cupboard under, radiator, tiled flooring, down lighters

## Kitchen/Breakfast room

Fitted with a range of eye and base level units incorporating 'Belfast' sink unit with mixer tap and splashback, fitted four ring hob with extractor over, built in Bosch oven, space for fridge/freezer, built in washing machine, built in dishwasher, central island with seating for two, space for table, radiator, down lighters, bifolding doors to garden, Silestone worktops

### First floor

### Landing

Airing cupboard housing wall mounted Worcester gas fired central heating boiler and hot water cylinder

#### Bedroom 2

Radiator, built in wardrobe, two windows to rear













### Bedroom 2

Radiator, built in wardrobe, two windows to rear

### Sitting room

Radiator, down lighters, window to front

### Second floor

### Landing

Built in shelved storage cupboard

#### Bedroom 1

Radiator, built in wardrobe, down lighters, window to front

### Bedroom 3

Radiator, down lighters, window to front

### **Bathroom**

White suite comprising panelled bath with mixer tap and separate shower over, low level W.C., wash hand basin with mixer tap and cupboards under, heated towel rail, part tiled walls, down lighters, window to rear

### Front garden/Parking

There is parking for two cars

#### Store

With metal up and over door, light and power, meters

## Rear garden

A paved patio leads to the remainder of garden which is laid to lawn with flower and shrub bor