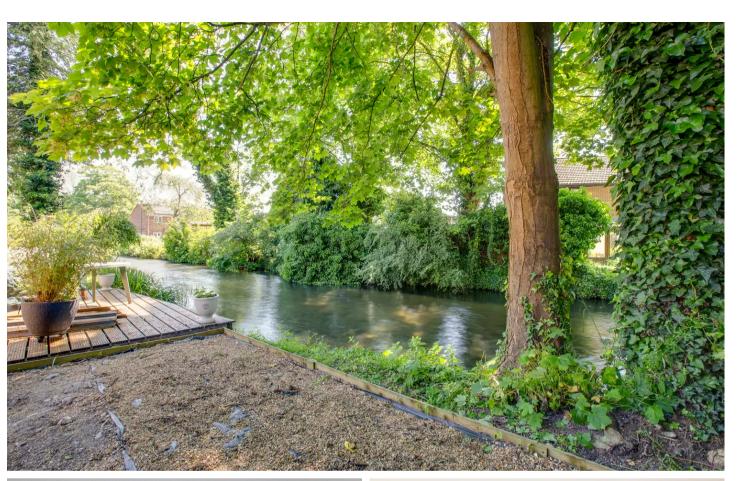

## Rear garden

A paved patio leads to the remainder of garden which is laid to lawn with flower and shrub borders. The garden is enclosed by fencing and extends to 37'. The River Wye runs along the bottom of the garden.