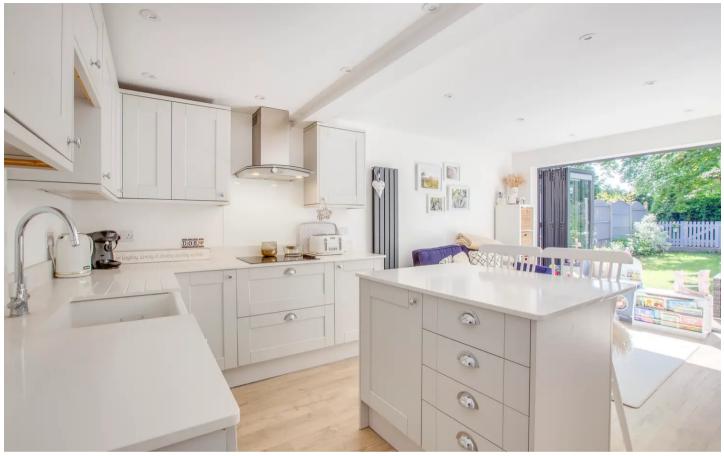

## Kitchen/Breakfast room

Fitted with a range of eye and base level units incorporating 'Belfast' sink unit with mixer tap and splashback, fitted four ring hob with extractor over, built in Bosch oven, space for fridge/freezer, built in washing machine, built in dishwasher, central island with seating for two, space for table, radiator, down lighters, bifolding doors to garden, Silestone worktops