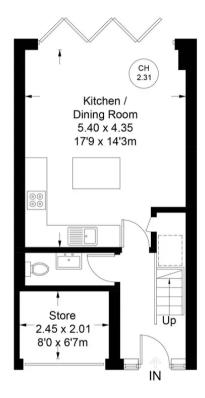

Approximate Gross Internal Area Ground Floor = 32.4 sq m / 349 sq ft First Floor = 37.2 sq m / 400 sq ft Second Floor = 37.9 sq m / 408 sq ft Store = 4.5 sq m / 48 sq ft Total = 112 sq m / 1205 sq ft

**Ground Floor** 

**First Floor** 

**Second Floor** 

Floor Plan produced for Robertsons by Media Arcade ©.

Illustration for identification purposes only. Window and door openings are approximate. Whilst every attempt is made to assure accuracy in the preparation of this plan, please check all dimensions, shapes and compass bearings before making any decisions reliant upon them.