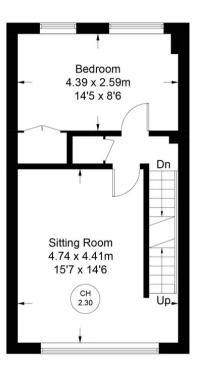

### First floor

### Landing

Airing cupboard housing wall mounted Worcester gas fired central heating boiler and hot water cylinder

#### Bedroom 2

Radiator, built in wardrobe, two windows to rear

### Bedroom 2

Radiator, built in wardrobe, two windows to rear

### Sitting room

Radiator, down lighters, window to front

Approximate Gross Internal Area Ground Floor = 32.4 sq m / 349 sq ft First Floor = 37.2 sq m / 400 sq ft Second Floor = 37.9 sq m / 408 sq ft Store = 4.5 sq m / 48 sq ft Total = 112 sq m / 1205 sq ft

**Ground Floor** 

**First Floor** 

**Second Floor** 

Floor Plan produced for Robertsons by Media Arcade ©.

Illustration for identification purposes only. Window and door openings are approximate. Whilst every attempt is made to assure accuracy in the preparation of this plan, please check all dimensions, shapes and compass bearings before making any decisions reliant upon them.