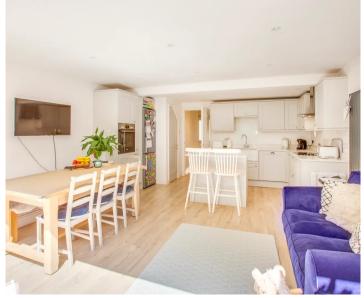

## Kitchen/Breakfast room

Fitted with a range of eye and base level units incorporating 'Belfast' sink unit with mixer tap and splashback, fitted four ring hob with extractor over, built in Bosch oven, space for fridge/freezer, built in washing machine, built in dishwasher, central island with seating for two, space for table, radiator, down lighters, bifolding doors to garden, Silestone worktops