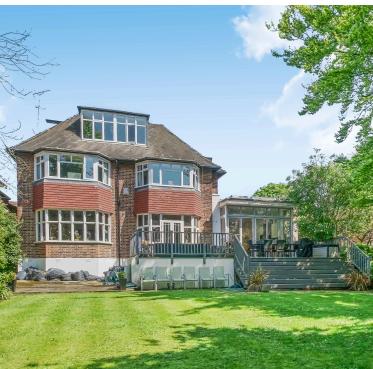

# Offers Over £2,400,000

Step into this beautiful extended detached family home, offering an impressive 4160 sqft / 386.5 m2 of accommodation. Situated on the sought-after Arden Road, just off Regents Park Road, this residence exudes charm and sophistication.

Outside, the allure continues with a spacious south-facing garden, providing an idyllic setting for outdoor gatherings and soaking up the sun. An outbuilding offers versatility, perfect for a gym, studio, or extra storage. With a garage and a carriage drive providing parking for multiple cars, this property offers both convenience and rarity in this desirable location.