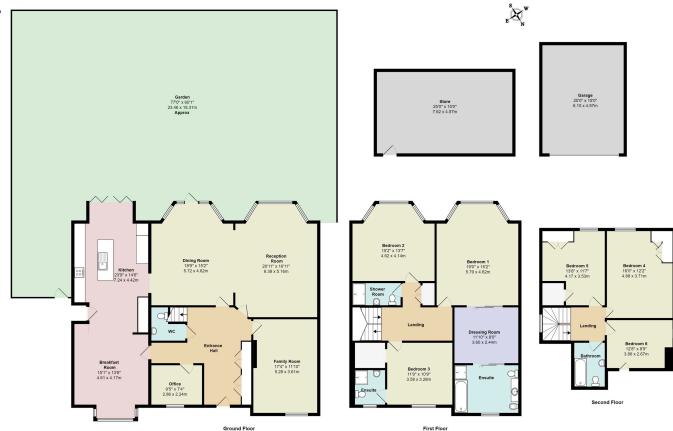

### Freehold **Tenure**

4161 sqft / 386.5 m2

6 Bedroom

4 Bathroom

Drive (up to 5 cars)

As you enter, a spacious entrance hall welcomes you, setting the stage for the elegance and comfort that permeates throughout. The ground floor unfolds to reveal a study, an inviting open-plan kitchen/breakfast room, a generously proportioned living/dining room, and a cozy family room. This thoughtful layout caters to both privacy and social gatherings, accommodating the diverse needs of modern family life.

Ascend the stairs to discover the upper levels of this remarkable abode. The first floor hosts a luxurious principal bedroom complete with a walk-in wardrobe and a lavish en suite bathroom, offering a serene oasis for relaxation. Additionally, there's another en suite bedroom and a well-appointed bedroom, complemented by a family bathroom, ensuring comfort and convenience for all.

Venture further upwards to the top floor, where three additional bedrooms and another bathroom await. This flexible space lends itself to various living arrangements, whether accommodating a growing family, hosting guests, or creating a dedicated home office.

Outside, the allure continues with a spacious south-facing garden, providing an idyllic setting for outdoor gatherings and soaking up the sun. An outbuilding offers versatility, perfect for a gym, studio, or extra storage. With a garage and a carriage drive providing parking for multiple cars, this property offers both convenience and rarity in this desirable location.