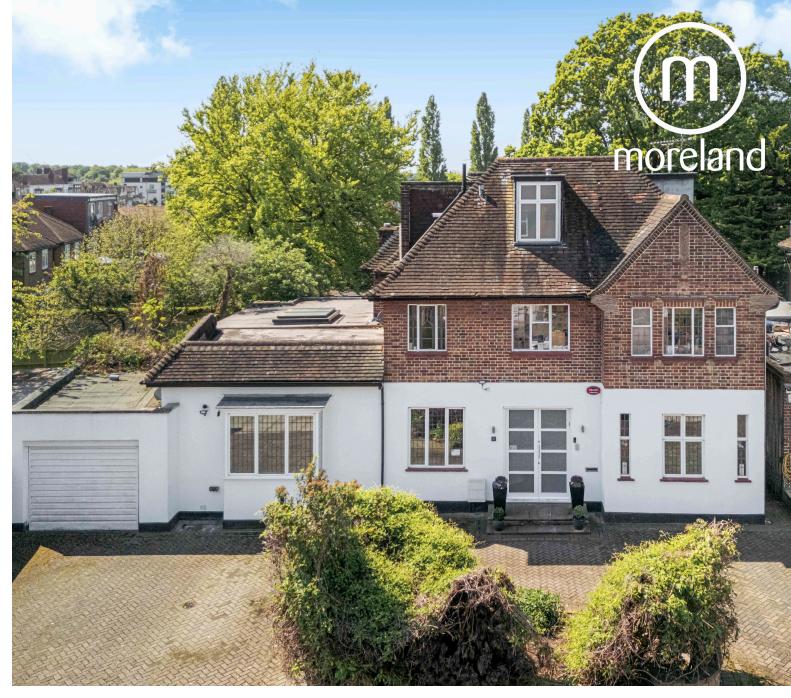

## Arden Road, Finchely, N3

# Offers Over £2,400,000

Step into this beautiful extended detached family home, offering an impressive 4160 sqft / 386.5 m2 of accommodation. Situated on the sought-after Arden Road, just off Regents Park Road, this residence exudes charm and sophistication.

Outside, the allure continues with a spacious south-facing garden, providing an idyllic setting for outdoor gatherings and soaking up the sun. An outbuilding offers versatility, perfect for a gym, studio, or extra storage. With a garage and a carriage drive providing parking for multiple cars, this property offers both convenience and rarity in this desirable location.