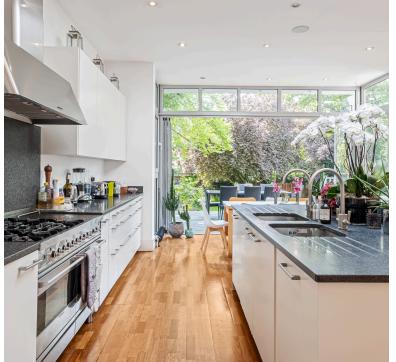

As you enter, a spacious entrance hall welcomes you, setting the stage for the elegance and comfort that permeates throughout. The ground floor unfolds to reveal a study, an inviting open-plan kitchen/breakfast room, a generously proportioned living/dining room, and a cozy family room. This thoughtful layout caters to both privacy and social gatherings, accommodating the diverse needs of modern family life.