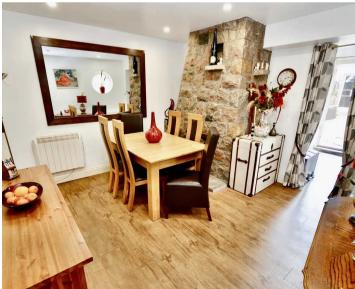

## Hilltop Villa, Le Mont Pinel

A versatile house full of character located on a quiet road close to schools and colleges.

The accommodation comprises living room with exposed granite wall, functional fireplace, engineered wood flooring and shutters, dining room with fireplace, kitchen with a selection of appliances, two bedrooms, bathroom and versatile loft room suitable for use as a study or guest room.

### Living

Living room with granite fireplace. Dining room with exposed granite wall and functional fireplace. Two windows to front with plantation shutters. Engineered wood flooring. Kitchen with fitted units and integrated appliances including hob, extractor, oven, microwave, fridge and dishwasher.