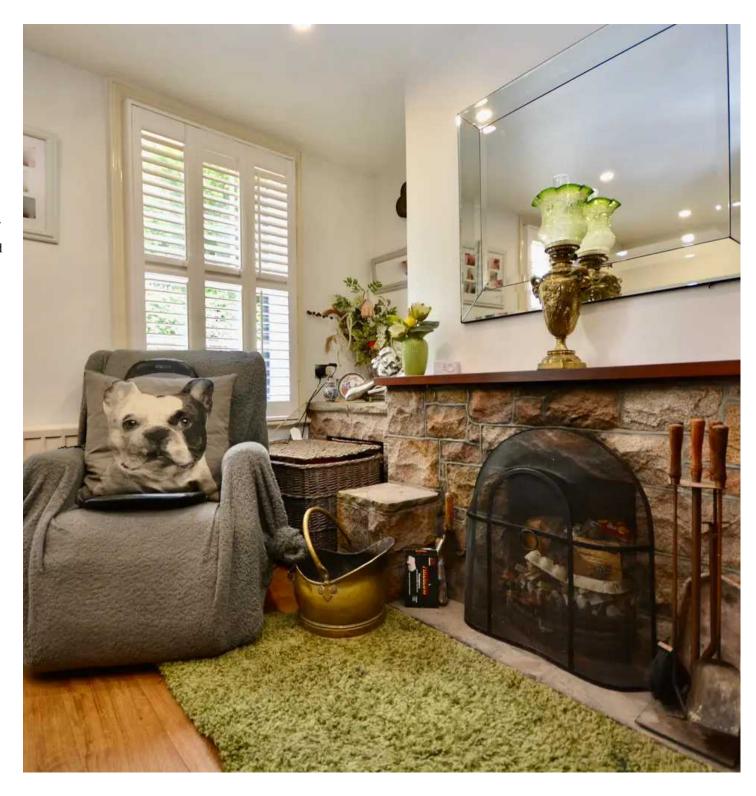

## Hilltop Villa, Le Mont Pinel

A versatile house full of character located on a quiet road close to schools and colleges.

The accommodation comprises living room with exposed granite wall, functional fireplace, engineered wood flooring and shutters, dining room with fireplace, kitchen with a selection of appliances, two bedrooms, bathroom and versatile loft room suitable for use as a study or guest room.

### Living

Living room with granite fireplace. Dining room with exposed granite wall and functional fireplace. Two windows to front with plantation shutters. Engineered wood flooring. Kitchen with fitted units and integrated appliances including hob, extractor, oven, microwave, fridge and dishwasher.