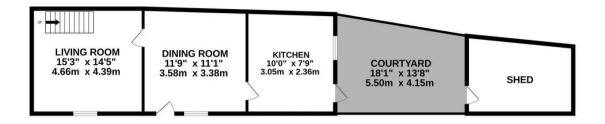

## Hilltop Villa, Le Mont Pinel

A versatile house full of character located on a quiet road close to schools and colleges.

The accommodation comprises living room with exposed granite wall, functional fireplace, engineered wood flooring and shutters, dining room with fireplace, kitchen with a selection of appliances, two bedrooms, bathroom and versatile loft room suitable for use as a study or guest room.

Outside is an enclosed courtyard garden and good size shed suitable for storage. Although this property does not have any designated parking it's a short walk to town, and the shed is a perfect place to store electric bikes or similar.

### Living

Living room with granite fireplace. Dining room with exposed granite wall and functional fireplace. Two windows to front with plantation shutters. Engineered wood flooring. Kitchen with fitted units and integrated appliances including hob, extractor, oven, microwave, fridge and dishwasher.

#### Outside

Enclosed patio style garden providing plenty of space for relaxing and alfresco dining. There is no designated parking with this property but a rental space should be available - ask for details.

#### Education

The house is in the catchment area for Plat Douet primary and Le Rocquier secondary schools.

1ST FLOOR 468 sq.ft. (43.5 sq.m.) approx.