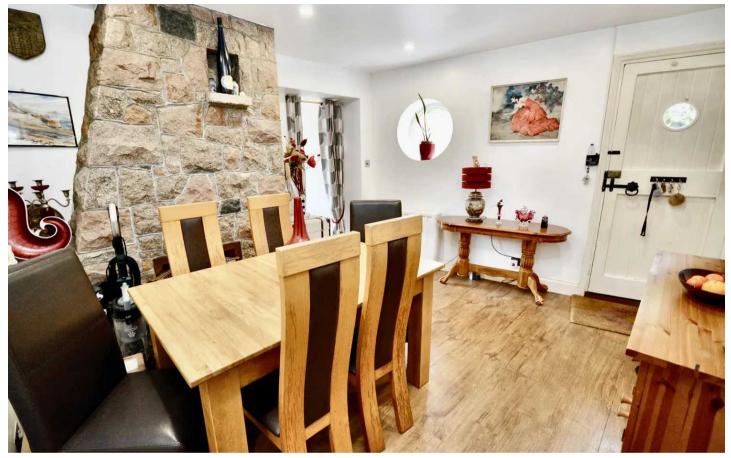

## Hilltop Villa, Le Mont Pinel

A versatile house full of character located on a quiet road close to schools and colleges.

The accommodation comprises living room with exposed granite wall, functional fireplace, engineered wood flooring and shutters, dining room with fireplace, kitchen with a selection of appliances, two bedrooms, bathroom and versatile loft room suitable for use as a study or guest room.

### Living

Living room with granite fireplace. Dining room with exposed granite wall and functional fireplace. Two windows to front with plantation shutters. Engineered wood flooring. Kitchen with fitted units and integrated appliances including hob, extractor, oven, microwave, fridge and dishwasher.