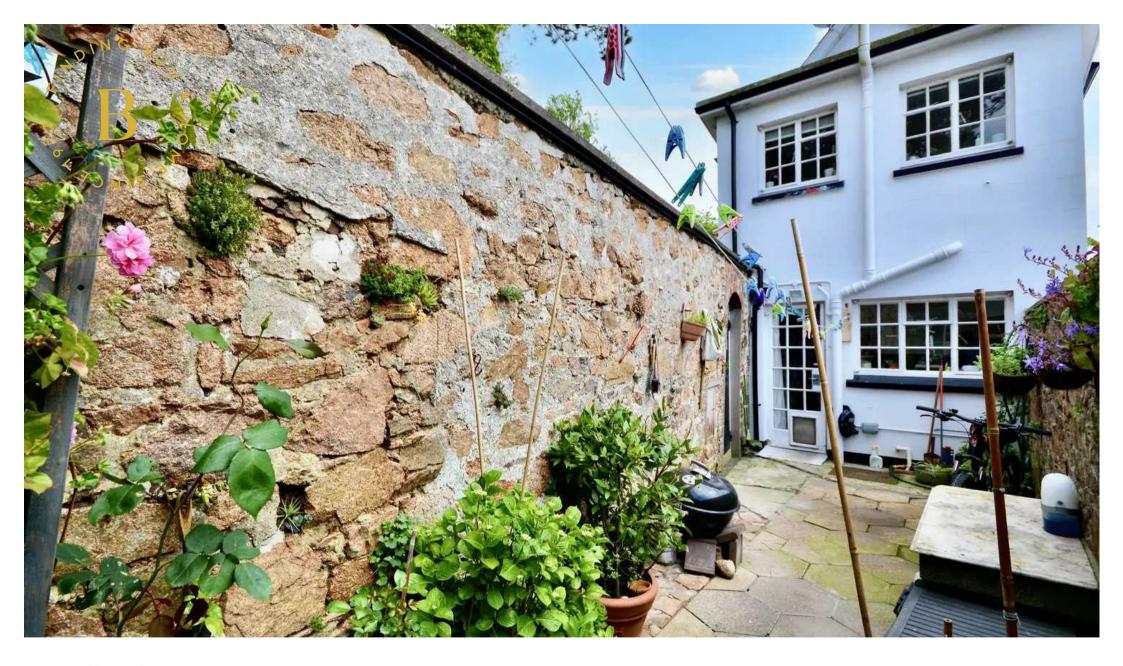

Outside is an enclosed courtyard garden and good size shed suitable for storage. Although this property does not have any designated parking it's a short walk to town, and the shed is a perfect place to store electric bikes or similar.

#### Outside

Enclosed patio style garden providing plenty of space for relaxing and alfresco dining. There is no designated parking with this property but a rental space should be available - ask for details.