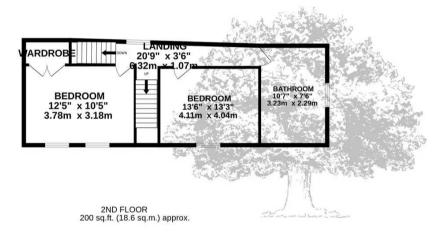

## Hilltop Villa, Le Mont Pinel

A versatile house full of character located on a quiet road close to schools and colleges.

The accommodation comprises living room with exposed granite wall, functional fireplace, engineered wood flooring and shutters, dining room with fireplace, kitchen with a selection of appliances, two bedrooms, bathroom and versatile loft room suitable for use as a study or guest room.

### Sleeping

Two double bedrooms both with fitted wardrobes. Bathroom with four piece suite comprising bath, shower, basin and WC. Fully tiled walls and floor.

#### Education

The house is in the catchment area for Plat Douet primary and Le Rocquier secondary schools.

1ST FLOOR 468 sq.ft. (43.5 sq.m.) approx.