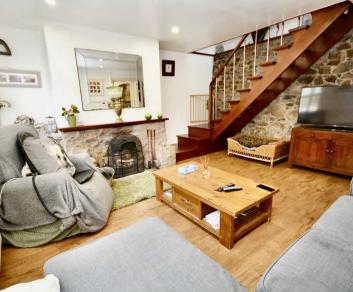

## Hilltop Villa, Le Mont Pinel

A versatile house full of character located on a quiet road close to schools and colleges.

The accommodation comprises living room with exposed granite wall, functional fireplace, engineered wood flooring and shutters, dining room with fireplace, kitchen with a selection of appliances, two bedrooms, bathroom and versatile loft room suitable for use as a study or guest room.

### Living

Living room with granite fireplace. Dining room with exposed granite wall and functional fireplace. Two windows to front with plantation shutters. Engineered wood flooring. Kitchen with fitted units and integrated appliances including hob, extractor, oven, microwave, fridge and dishwasher.