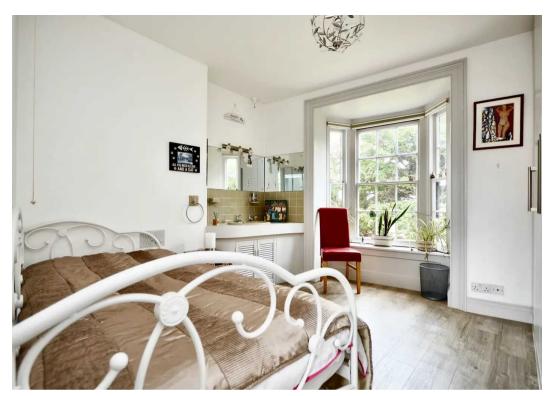

### Sleeping

Two double bedrooms both with fitted wardrobes. Bathroom with four piece suite comprising bath, shower, basin and WC. Fully tiled walls and floor.