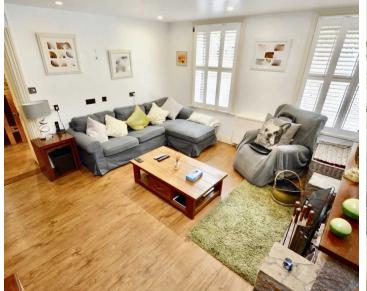

## Hilltop Villa, Le Mont Pinel

A versatile house full of character located on a quiet road close to schools and colleges.

The accommodation comprises living room with exposed granite wall, functional fireplace, engineered wood flooring and shutters, dining room with fireplace, kitchen with a selection of appliances, two bedrooms, bathroom and versatile loft room suitable for use as a study or guest room.

### Living

Living room with granite fireplace. Dining room with exposed granite wall and functional fireplace. Two windows to front with plantation shutters. Engineered wood flooring. Kitchen with fitted units and integrated appliances including hob, extractor, oven, microwave, fridge and dishwasher.