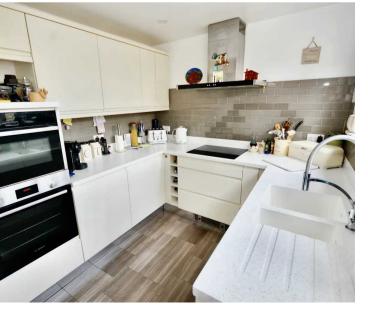

### Living

Living room with granite fireplace. Dining room with exposed granite wall and functional fireplace. Two windows to front with plantation shutters. Engineered wood flooring. Kitchen with fitted units and integrated appliances including hob, extractor, oven, microwave, fridge and dishwasher.