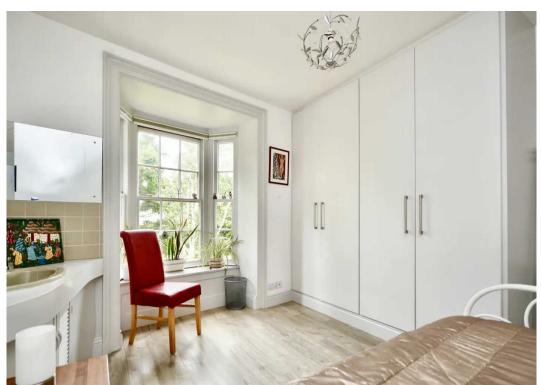

### Sleeping

Two double bedrooms both with fitted wardrobes. Bathroom with four piece suite comprising bath, shower, basin and WC. Fully tiled walls and floor.