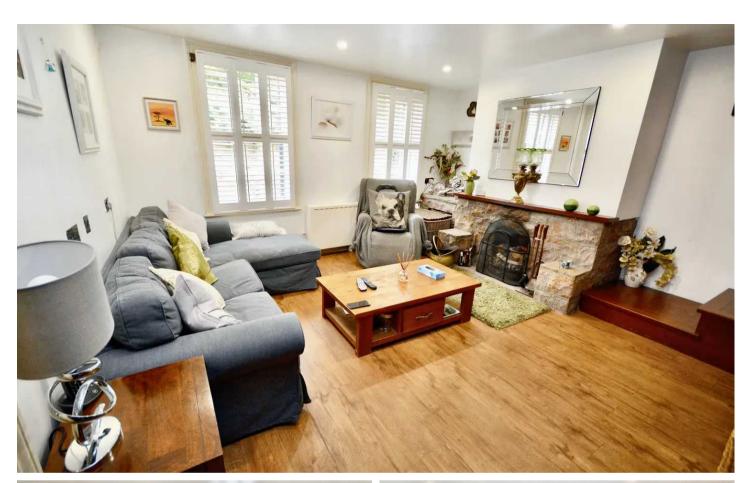

## Hilltop Villa, Le Mont Pinel

A versatile house full of character located on a quiet road close to schools and colleges.

The accommodation comprises living room with exposed granite wall, functional fireplace, engineered wood flooring and shutters, dining room with fireplace, kitchen with a selection of appliances, two bedrooms, bathroom and versatile loft room suitable for use as a study or guest room.

### Living

Living room with granite fireplace. Dining room with exposed granite wall and functional fireplace. Two windows to front with plantation shutters. Engineered wood flooring. Kitchen with fitted units and integrated appliances including hob, extractor, oven, microwave, fridge and dishwasher.