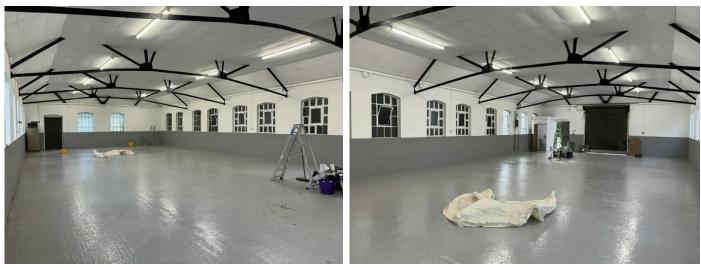

## DESCRIPTION

The property comprises of a factory with brick elevations under a pitched roof. A roller shutter door measuring 3.04m x 3.06m provides access to the unit, which incorporates a solid floor and lighting throughout. There is also a three-phase power supply. The unit has a minimum eaves height of 4.08m

### ACCOMMODATION

Open Plan Workshop 2,514 sg. ft

233.56 sg. m