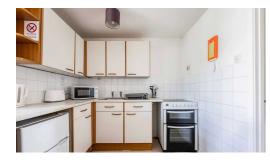

The well-equipped kitchen is integrated seamlessly into the living area, allowing you to prepare delicious meals while still being part of the social atmosphere. It features modern appliances, ample countertop space, and all the necessary utensils and cookware to cater to your culinary needs. The adjacent dining area provides a lovely spot to savour your meals together, creating lasting memories.