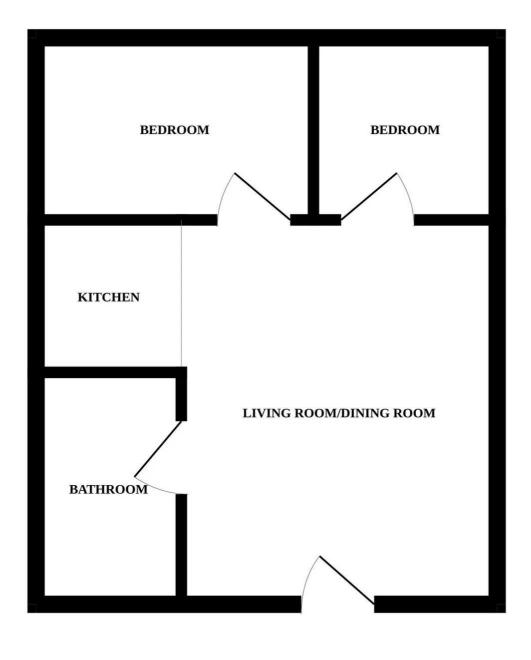

A well-appointed bathroom completes this lovely chalet, featuring a shower, sink, and toilet. It provides a private space where you can freshen up and rejuvenate at your convenience.

Whilst every attempt has been made to ensure the accuracy of the floorplan contained here, measurements of doors, windows, rooms and any other items are approximate and no responsibility is taken for any error, omission or mis-statement. This plan is for illustrative purposes only and should be used as such by any prospective purchaser. The services, systems and appliances shown have not been tested and no guarantee as to their operability or efficiency can be given. Made with Metropix ©2023