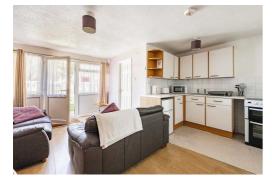

The well-equipped kitchen is integrated seamlessly into the living area, allowing you to prepare delicious meals while still being part of the social atmosphere. It features modern appliances, ample countertop space, and all the necessary utensils and cookware to cater to your culinary needs. The adjacent dining area provides a lovely spot to savour your meals together, creating lasting memories.