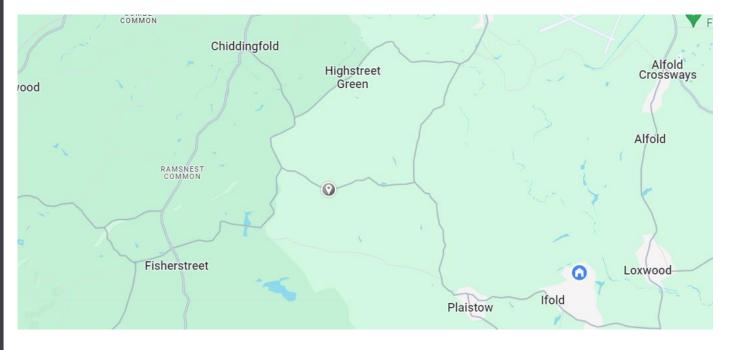

## LOCATION

The property is located approximately two miles south of Chiddingfold in a rural setting. The A283 Petworth Road from Chiddingfold connects with the A3 at Milford, approximately 5 miles to the north. Other nearby towns include Haslemere (5 miles). Billinghurst (10 miles) and Guildford (11 miles). Rail services are available from Witley Station which is approximately two miles north of the village.