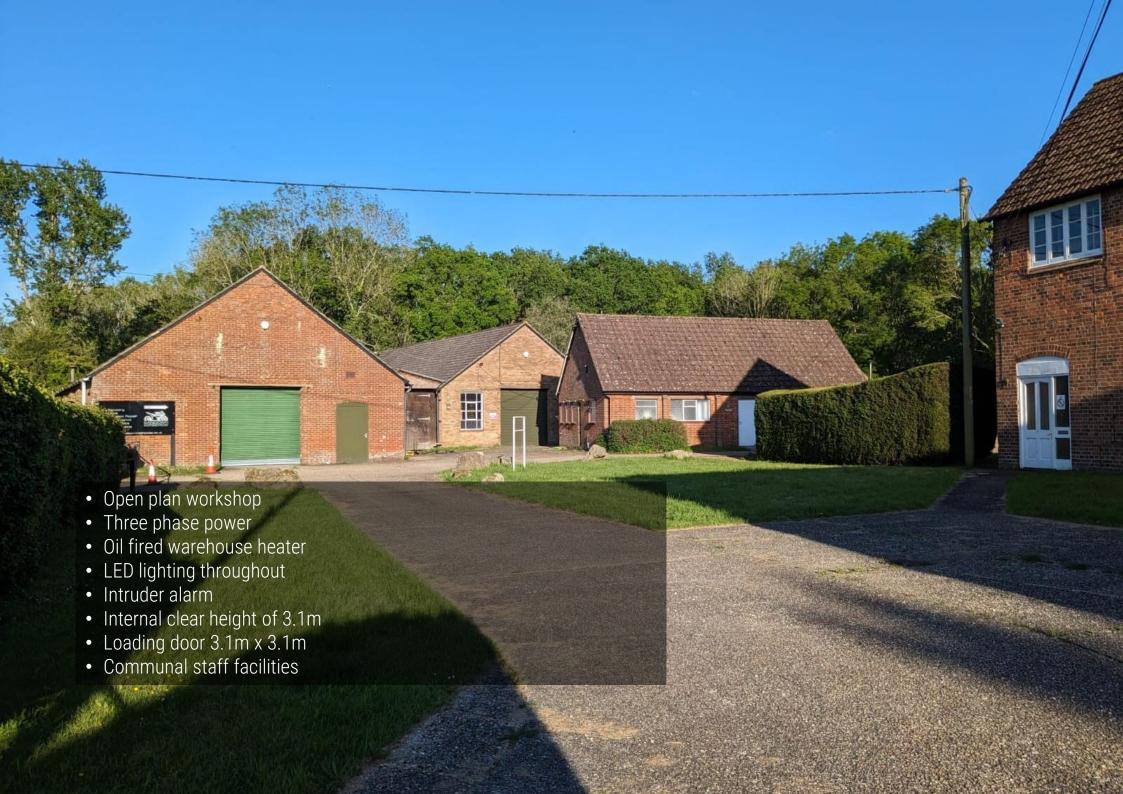

#### **DESCRIPTION**

The property comprises of a factory with brick elevations under a pitched roof. A 3.1m tall roller shutter door provides access to the unit, which incorporates a solid floor and LED lighting throughout, along with an oil-fired heater to the main warehouse. There is also three phase power supply. The unit has an internal clear height of 3.1m.