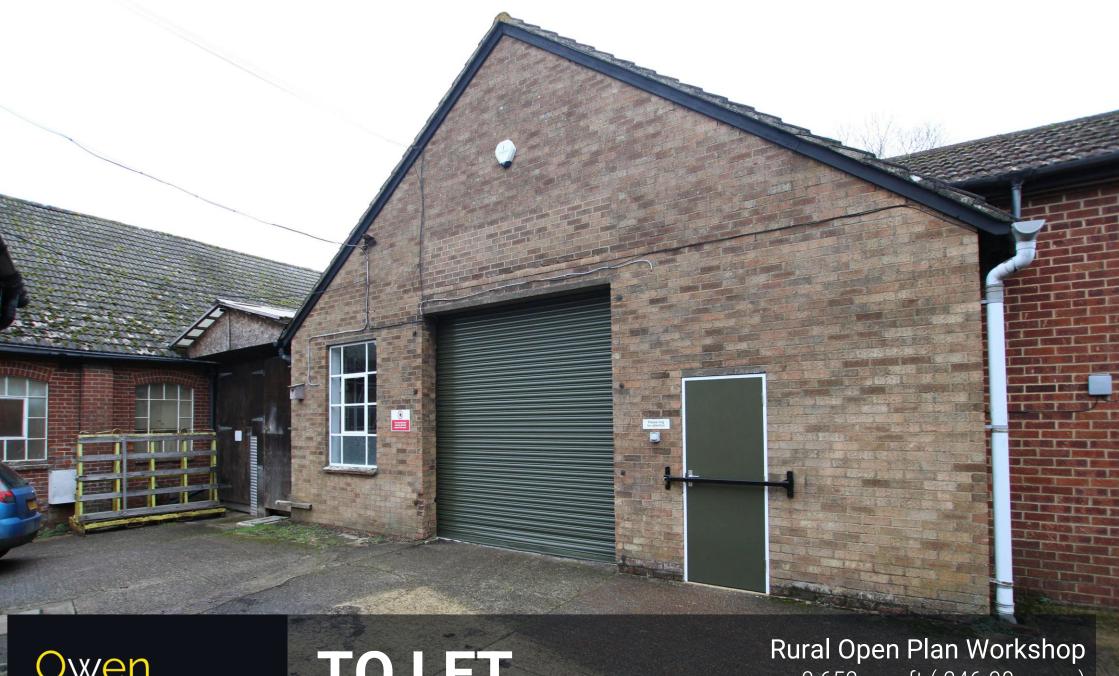

Owen Isherwood **CHARTERED SURVEYORS** 

TO LET

2,652 sq. ft (246.38 sq. m)

**Unit 2A, The Old Stick Factory, Fisher Lane, Chiddingfold, GU8 4TD** 

#### **DESCRIPTION**

The property comprises of a factory with brick elevations under a pitched roof. A 3.1m tall roller shutter door provides access to the unit, which incorporates a solid floor and LED lighting throughout, along with an oil-fired heater to the main warehouse. There is also three phase power supply. The unit has an internal clear height of 3.1m.