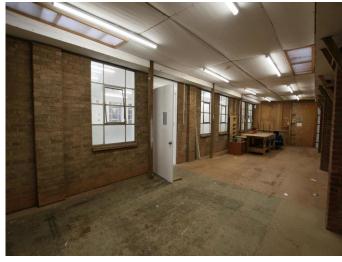

#### **DESCRIPTION**

The property comprises of a factory with brick elevations under a pitched roof. A 3.1m tall roller shutter door provides access to the unit, which incorporates a solid floor and LED lighting throughout, along with an oil-fired heater to the main warehouse. There is also three phase power supply. The unit has an internal clear height of 3.1m.