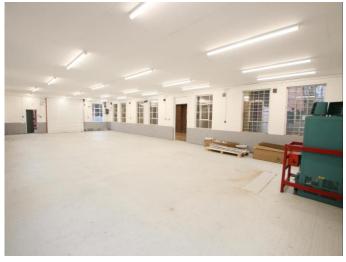

#### **DESCRIPTION**

The property comprises of a factory with brick elevations under a pitched roof. A 3.1m tall roller shutter door provides access to the unit, which incorporates a solid floor and LED lighting throughout, along with an oil-fired heater to the main warehouse. There is also three phase power supply. The unit has an internal clear height of 3.1m.