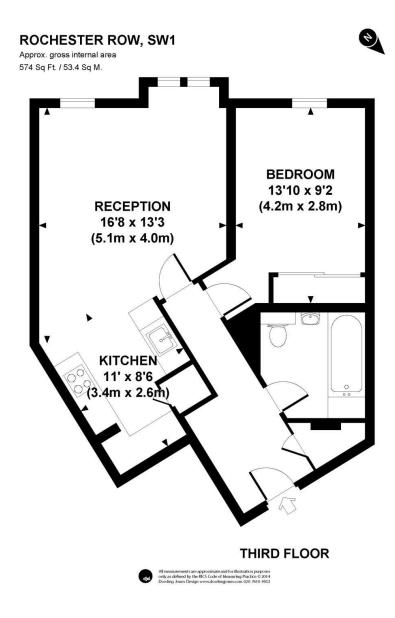

Upon entering the flat, you are greeted by a spacious reception room, perfect for both relaxation and entertaining guests. The semi-open-plan kitchen is well-equipped with contemporary appliances and ample storage space. The comfortable bedroom features generous built-in wardrobes, while the modern bathroom is beautifully finished with high-quality fixtures.

# At a glance:

- One-bedroom flat on 3rd floor (with lift)
- •Reception room with semi-open-plan kitchen
- •Double bedroom
- Moder bathroom
- •Porter
- •Underground parking
- Close to Victoria Station