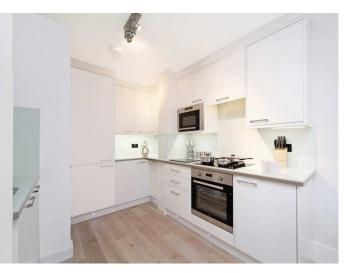

Upon entering the flat, you are greeted by a spacious reception room, perfect for both relaxation and entertaining guests. The semi-open-plan kitchen is well-equipped with contemporary appliances and ample storage space. The comfortable bedroom features generous built-in wardrobes, while the modern bathroom is beautifully finished with high-quality fixtures.