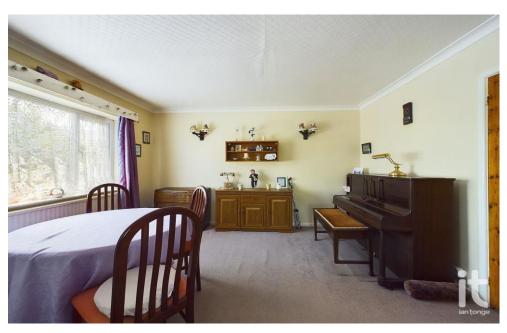

# **Dining Room**

UPVC double glazed window to the side aspect, radiator, sliding glazed doors to the lounge.

Two arched windows to the side aspect, focal fireplace, radiator, door leading to the garden.