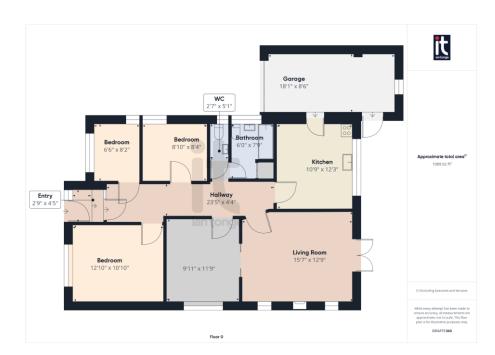

#### **Entrance Porch**

UPVC door, tiled floor.

## Hallway

Glazed entrance door, radiator, cloak cupboard, loft access.

#### **Bedroom One**

UPVC double glazed window to the front aspect, radiator, fitted wardrobes, power points.

# **Bedroom Two**

UPVC double glazed window to the front and side aspects, radiator, fitted wardrobes, power points.

### **Bedroom Three**

UPVC double glazed window to the side aspect, radiator, fitted wardrobes, power points.

# Separate W.C.

Low level W.C., hand wash basin, uPVC double glazed window to the side aspect.

#### **Bathroom**

UPVC double glazed windows to the side aspect, coloured suite comprising of pedestal wash basin, panel bath with mixer tap, low level W.C, towel radiator, cylinder cupboard, tiled and panel walls.

#### Kitchen

UPVC double glazed window to the rear aspect, range of fitted wall and base units, work surfaces with inset stainless steel drainer, electric cooker point, radiator, breakfast bar, space for appliances, radiator, door to the garage.

# Garage

Integral garage, up & over garage door, Worcester central heating boiler, uPVC double glazed window to the rear aspect, side door to the garden.