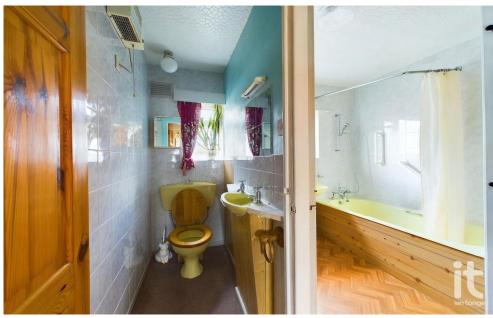

# Separate W.C.

Low level W.C., hand wash basin, uPVC double glazed window to the side aspect.

#### **Bathroom**

UPVC double glazed windows to the side aspect, coloured suite comprising of pedestal wash basin, panel bath with mixer tap, low level W.C, towel radiator, cylinder cupboard, tiled and panel walls.