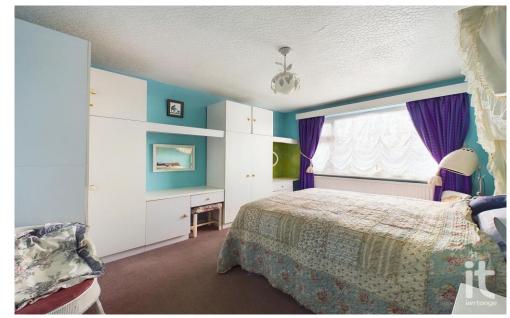

#### **Bedroom One**

UPVC double glazed window to the front aspect, radiator, fitted wardrobes, power points.

# **Bedroom Two**

UPVC double glazed window to the front and side aspects, radiator, fitted wardrobes, power points.