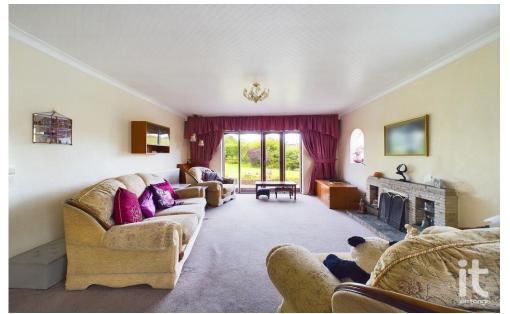

# **Dining Room**

UPVC double glazed window to the side aspect, radiator, sliding glazed doors to the lounge.

Two arched windows to the side aspect, focal fireplace, radiator, door leading to the garden.