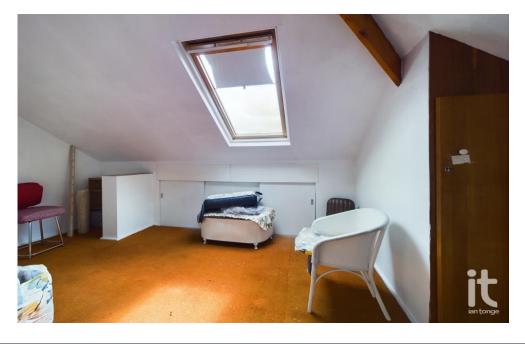

#### **Loft Room**

Access via loft ladders, radiator, velux window, storage into the eaves space, power and light.