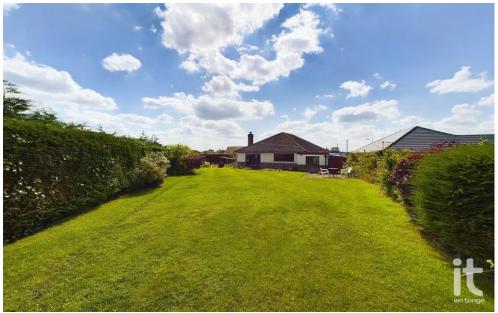

# Garden

To the front aspect there is a driveway providing off road parking and rockery area. The rear and side gardens are enclosed and mainly lawned with stocked borders, mature shrubs and hedges, outside tap and views of the fields

beyond.