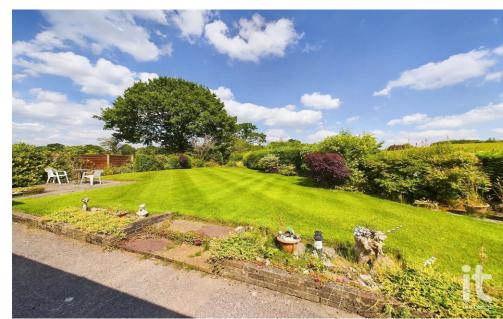

# Garden

To the front aspect there is a driveway providing off road parking and rockery area. The rear and side gardens are enclosed and mainly lawned with stocked borders, mature shrubs and hedges, outside tap and views of the fields

beyond.