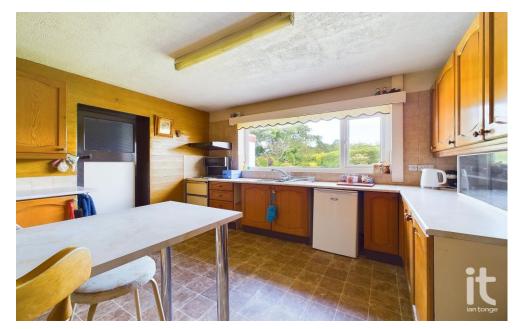

#### Kitchen

UPVC double glazed window to the rear aspect, range of fitted wall and base units, work surfaces with inset stainless steel drainer, electric cooker point, radiator, breakfast bar, space for appliances, radiator, door to the garage.