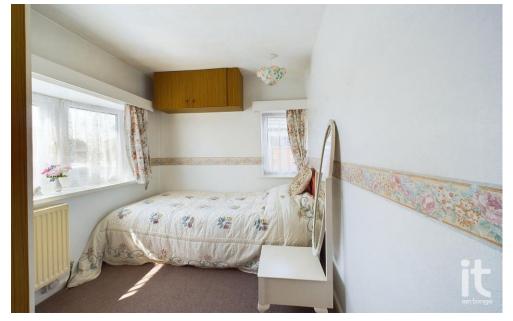

### **Bedroom Three**

UPVC double glazed window to the side aspect, radiator, fitted wardrobes, power points.