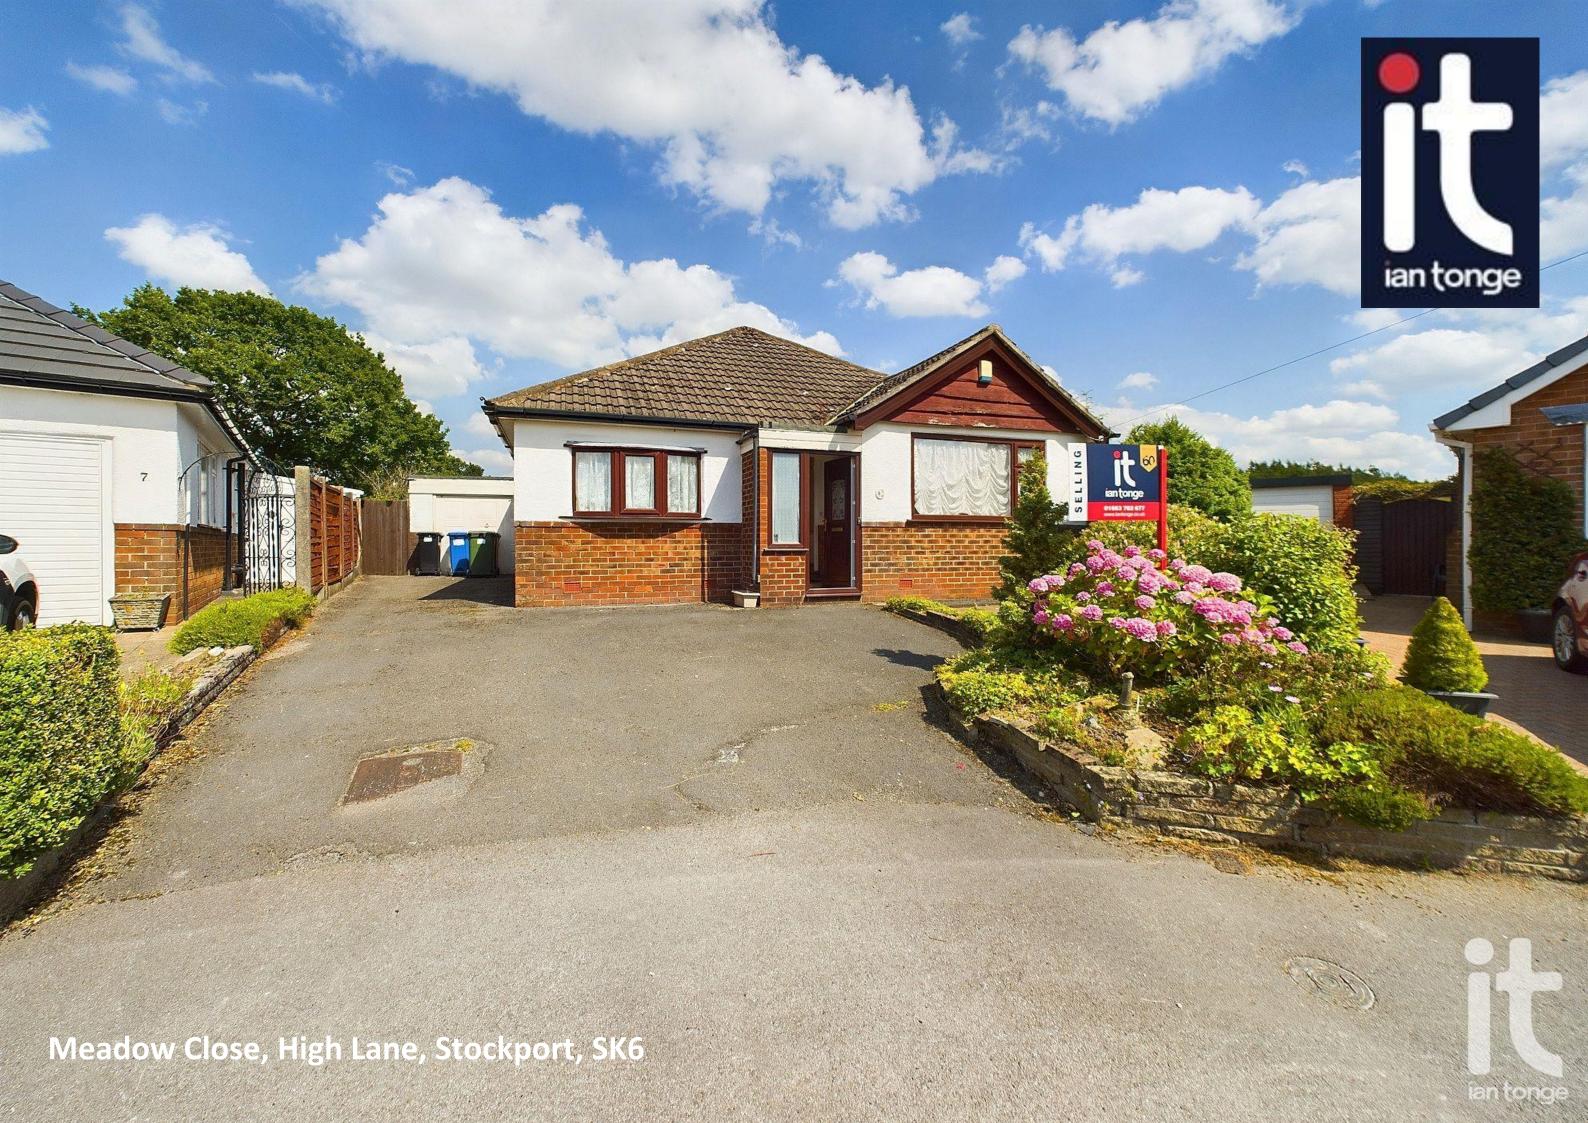

# 8 Meadow Close, High Lane, Stockport, SK6 8EH

Guide Price **£425,000** 

Three Bedrooms **Detached bungalow** 0.16 Acre Corner Plot Chain Free Two Reception Rooms

Double Glazing & Gas central Heating Open Aspect Views To The Rear Tenure: Leasehold **EPC Rating: E** Garage

Ian Tonge Property Services are delighted to offer for sale this three bedroomed detached bungalow which commands a fantastic 0.16 acre corner plot with surround gardens and open aspect views of the fields to the rear. The bungalow comprises of entrance porch, hallway, loft room, three bedrooms, two reception rooms, bathroom and separate W.C. And kitchen. The bungalow does require some cosmetic updating, which is reflected in the asking price, allowing potential buyers the opportunity to improve to their own standards. Other benefits include, garage, double glazing, gas central heating and no onward chain.

# Garden

To the front aspect there is a driveway providing off road parking and rockery area. The rear and side gardens are enclosed and mainly lawned with stocked borders, mature shrubs and hedges, outside tap and views of the fields