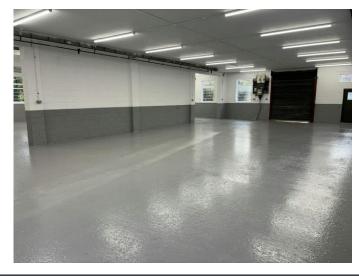

## **DESCRIPTION**

The property comprises of a factory with brick elevations under a pitched roof. Two roller shutter doors provide access to the units, which incorporates a solid floor and lighting throughout. There is also a three-phase power supply.