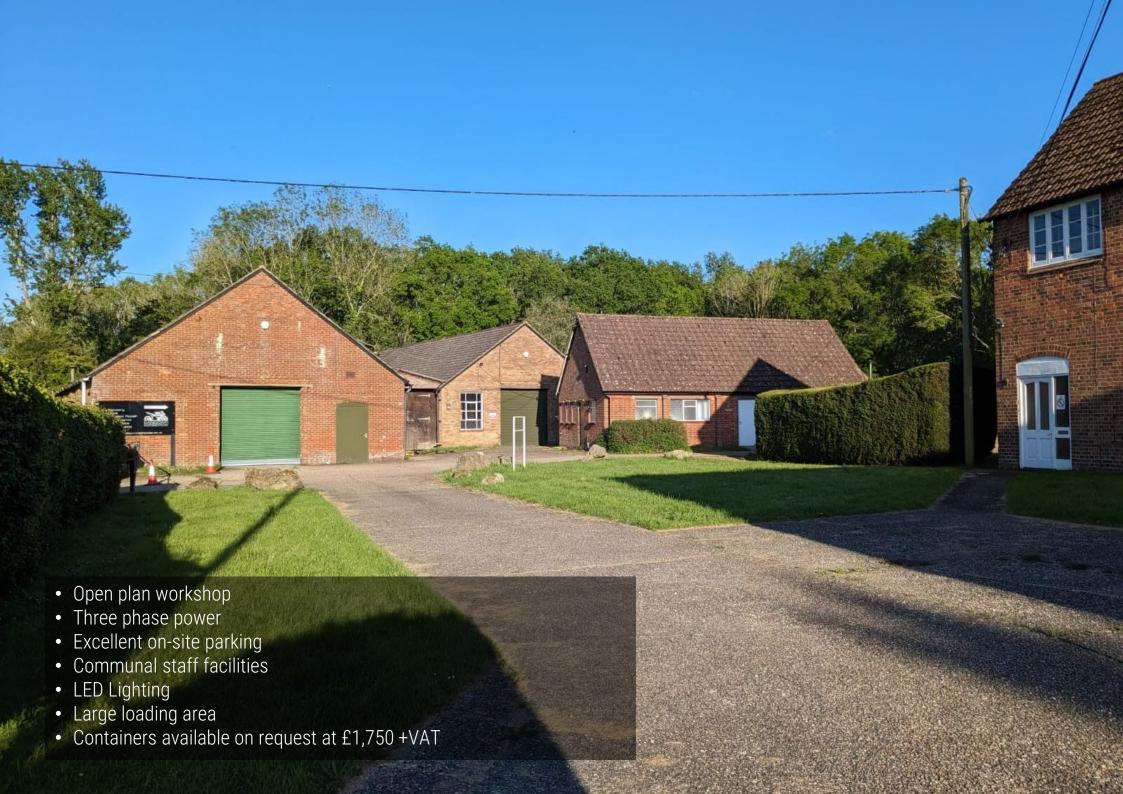

## **DESCRIPTION**

The property comprises of a factory with brick elevations under a pitched roof. Two roller shutter doors provide access to the units, which incorporates a solid floor and lighting throughout. There is also a three-phase power supply.