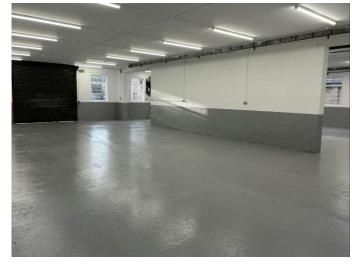

## **DESCRIPTION**

The property comprises of a factory with brick elevations under a pitched roof. Two roller shutter doors provide access to the units, which incorporates a solid floor and lighting throughout. There is also a three-phase power supply.