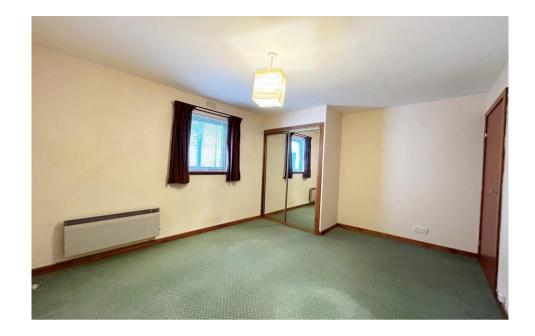

Spacious double to the rear of the property with built in mirrored wardrobes, carpeted.

Bedroom 2 – 3.22m x 2.75m (approx)

Another good sized double to the rear of the property with built in mirrored wardrobes, carpeted.