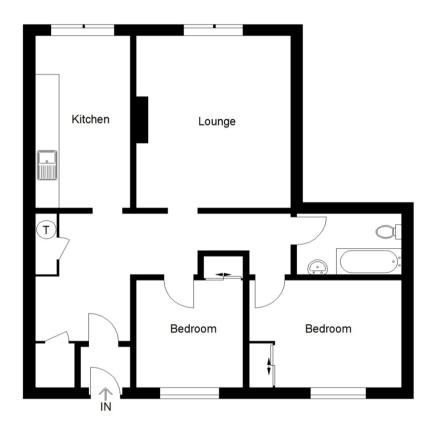

## Accommodation -

Lounge -5.18m x 3.76m (approx)

Spacious bright public room to front of property, carpeted, electric fire set in wooden fire surround with marble effect hearth.

Dining Kitchen – 5.18m 2.62m (approx)

Great sized kitchen fitted with a selection of wall and base units, marble effect work surfaces, tiled splashback, white goods will remain. Vinyl flooring. Space for dining furniture.

Bedroom 1 - 3.8om 3.11m (approx)

Spacious double to the rear of the property with built in mirrored wardrobes, carpeted.

Bedroom 2 – 3.22m x 2.75m (approx)

Another good sized double to the rear of the property with built in mirrored wardrobes, carpeted.

Bathroom – 2.66m x 1.37m (approx)

Fresh white 3 piece suite consisting of wc, basin and bath with electric shower, partially tiled.

Hallway –

Vestibule leading to carpeted L Shaped hallway with two large storage cupboards.

Ruthvenfield

Scone

Stanley

St Madoes

Illustration For Identification Purposes Only. Not To Scale

25 Barrosa Street, Perth PH1 5NF

Tel: 01738 628900 Email:ajr@neilwhittet.co.uk