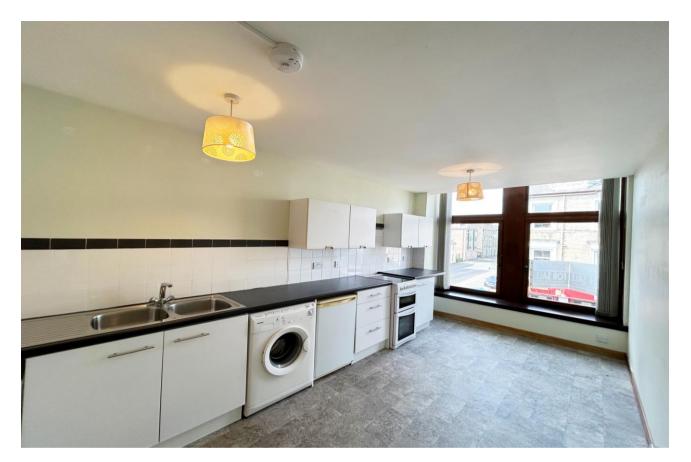

Great sized kitchen fitted with a selection of wall and base units, marble effect work surfaces, tiled splashback, white goods will remain. Vinyl flooring. Space for dining furniture.

Bedroom 1 - 3.8om 3.11m (approx)