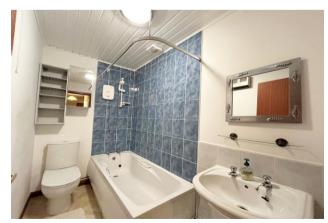

Bathroom – 2.66m x 1.37m (approx)

Fresh white 3 piece suite consisting of wc, basin and bath with electric shower, partially tiled.

Hallway –

Vestibule leading to carpeted L Shaped hallway with two large storage cupboards.