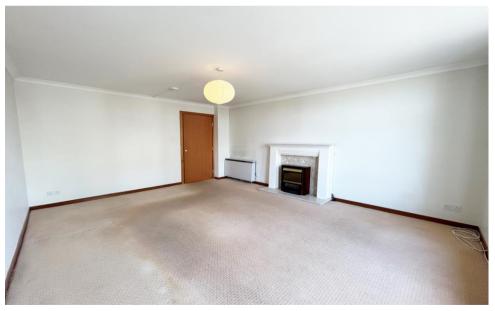

Spacious double to the rear of the property with built in mirrored wardrobes, carpeted.

Bedroom 2 – 3.22m x 2.75m (approx)

Another good sized double to the rear of the property with built in mirrored wardrobes, carpeted.

Bathroom – 2.66m x 1.37m (approx)

Fresh white 3 piece suite consisting of wc, basin and bath with electric shower, partially tiled.

Hallway –

Vestibule leading to carpeted L Shaped hallway with two large storage cupboards.