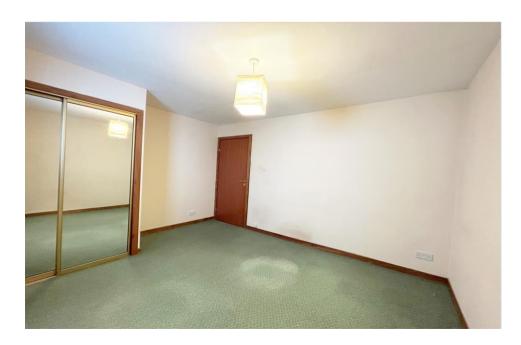

Spacious double to the rear of the property with built in mirrored wardrobes, carpeted.

Bedroom 2 – 3.22m x 2.75m (approx)

Another good sized double to the rear of the property with built in mirrored wardrobes, carpeted.