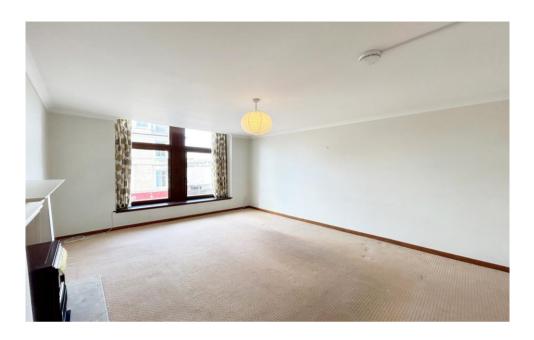

## Accommodation -

Lounge -5.18m x 3.76m (approx)

Spacious bright public room to front of property, carpeted, electric fire set in wooden fire surround with marble effect hearth.

Dining Kitchen – 5.18m 2.62m (approx)