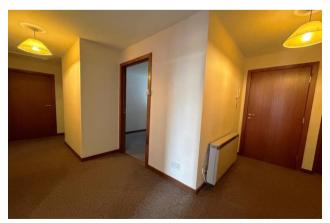

Bathroom – 2.66m x 1.37m (approx)

Fresh white 3 piece suite consisting of wc, basin and bath with electric shower, partially tiled.

Hallway –

Vestibule leading to carpeted L Shaped hallway with two large storage cupboards.