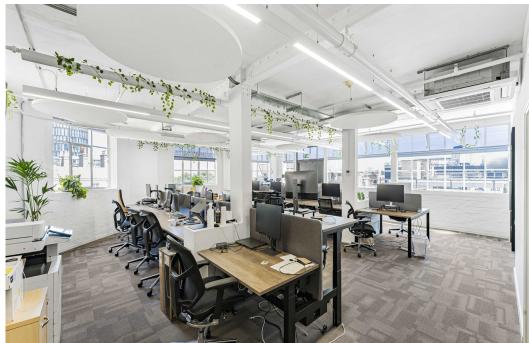

### Description

A rarely available creative studio in Zetland House, arranged over the 4th floor, the space provides a mix of modern amenities such as air conditioning and LED strip lighting alongside warehouse features such as original timber floors, exposed brickwork, exposed cast iron columns throughout, large pitched skylights throughout providing fantastic natural light.

This floor offers private wrap around roof terrace, open plan work areas, six meeting rooms of varying sizes, a large professional sized kitchen area with break out area, the space further benefits from lift access and use of the communal courtyard and onsite facilities which include bookable meeting rooms, deli cafe, nail bar and hairdresser and the Vault gym (discount available to tenants of Zetland House)

## Key points

- Rarely available top floor space
- Roof terrace
- Large industrial style kitchen/break out area
- 6 meeting rooms

- Huge skylights throughout
- Lift
- Set within courtyard with onsite porter
- Timber flooring