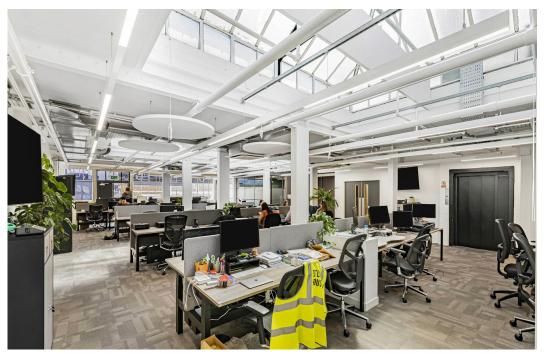

### Description

A rarely available creative studio in Zetland House, arranged over the 4th floor, the space provides a mix of modern amenities such as air conditioning and LED strip lighting alongside warehouse features such as original timber floors, exposed brickwork, exposed cast iron columns throughout, large pitched skylights throughout providing fantastic natural light.

This floor offers private wrap around roof terrace, open plan work areas, six meeting rooms of varying sizes, a large professional sized kitchen area with break out area, the space further benefits from lift access and use of the communal courtyard and onsite facilities which include bookable meeting rooms, deli cafe, nail bar and hairdresser and the Vault gym (discount available to tenants of Zetland House)

## Key points

- Rarely available top floor space
- Roof terrace
- Large industrial style kitchen/break out area
- 6 meeting rooms

- Huge skylights throughout
- Lift
- Set within courtyard with onsite porter
- Timber flooring