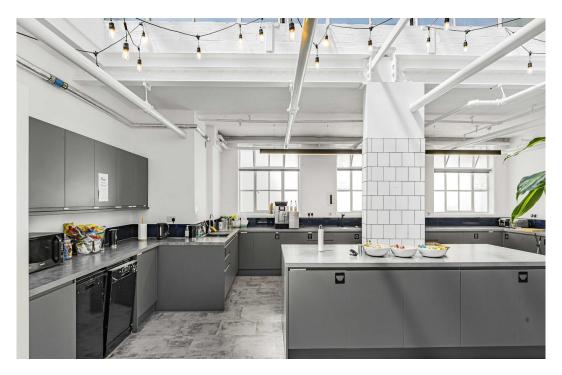

This floor offers private wrap around roof terrace, open plan work areas, six meeting rooms of varying sizes, a large professional sized kitchen area with break out area, the space further benefits from lift access and use of the communal courtyard and onsite facilities which include bookable meeting rooms, deli cafe, nail bar and hairdresser and the Vault gym (discount available to tenants of Zetland House)

## Key points

- Rarely available top floor space
- Roof terrace
- Large industrial style kitchen/break out area
- 6 meeting rooms

- Huge skylights throughout
- Lift
- Set within courtyard with onsite porter
- Timber flooring