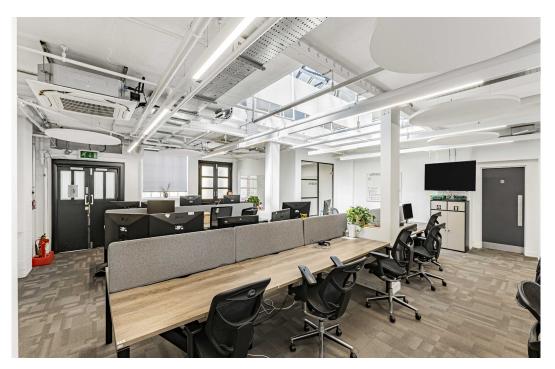

### Description

A rarely available creative studio in Zetland House, arranged over the 4th floor, the space provides a mix of modern amenities such as air conditioning and LED strip lighting alongside warehouse features such as original timber floors, exposed brickwork, exposed cast iron columns throughout, large pitched skylights throughout providing fantastic natural light.

This floor offers private wrap around roof terrace, open plan work areas, six meeting rooms of varying sizes, a large professional sized kitchen area with break out area, the space further benefits from lift access and use of the communal courtyard and onsite facilities which include bookable meeting rooms, deli cafe, nail bar and hairdresser and the Vault gym (discount available to tenants of Zetland House)

## Key points

- Rarely available top floor space
- Roof terrace
- Large industrial style kitchen/break out area
- 6 meeting rooms

- Huge skylights throughout
- Lift
- Set within courtyard with onsite porter
- Timber flooring