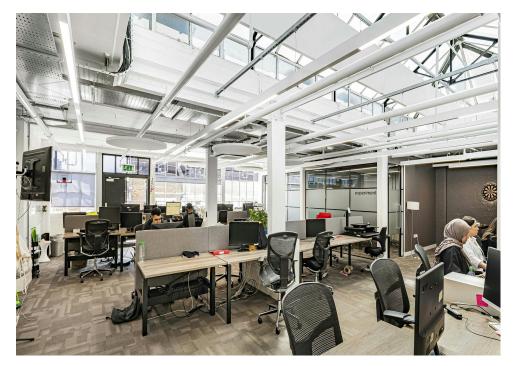

### Description

A rarely available creative studio in Zetland House, arranged over the 4th floor, the space provides a mix of modern amenities such as air conditioning and LED strip lighting alongside warehouse features such as original timber floors, exposed brickwork, exposed cast iron columns throughout, large pitched skylights throughout providing fantastic natural light.

This floor offers private wrap around roof terrace, open plan work areas, six meeting rooms of varying sizes, a large professional sized kitchen area with break out area, the space further benefits from lift access and use of the communal courtyard and onsite facilities which include bookable meeting rooms, deli cafe, nail bar and hairdresser and the Vault gym (discount available to tenants of Zetland House)

## Key points

- Rarely available top floor space
- Roof terrace
- Large industrial style kitchen/break out area
- 6 meeting rooms

- Huge skylights throughout
- Lift
- Set within courtyard with onsite porter
- Timber flooring