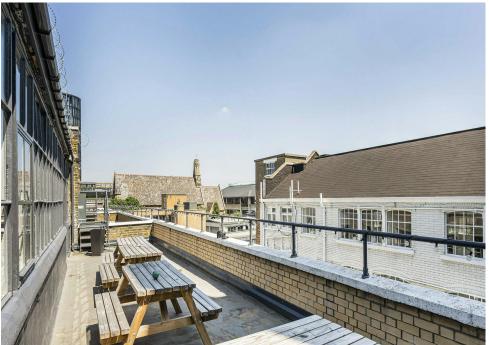

This floor offers private wrap around roof terrace, open plan work areas, six meeting rooms of varying sizes, a large professional sized kitchen area with break out area, the space further benefits from lift access and use of the communal courtyard and onsite facilities which include bookable meeting rooms, deli cafe, nail bar and hairdresser and the Vault gym (discount available to tenants of Zetland House)

## Key points

- Rarely available top floor space
- Roof terrace
- Large industrial style kitchen/break out area
- 6 meeting rooms

- Huge skylights throughout
- Lift
- Set within courtyard with onsite porter
- Timber flooring