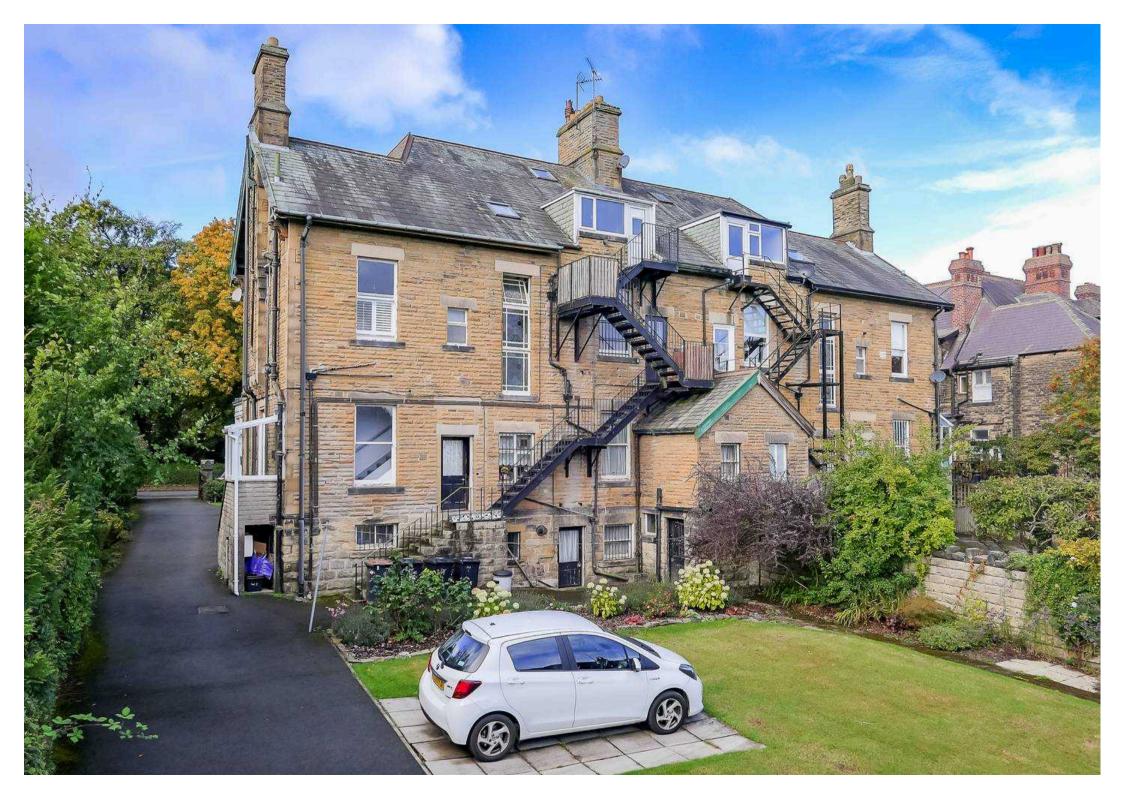

## 15 Park Drive, Harrogate

Offered for sale with no onward chain, this beautiful, spacious two bedroom first floor apartment with two off road parking spaces forms part of a striking Victorian conversion located in a highly sought-after position overlooking The Oval gardens. Council Tax band: C

Tenure: Leasehold

- NO ONWARD CHAIN
- HIGHLY SOUGHT-AFTER POSITION
  OVERLOOKING OVAL GARDENS
- TWO EXCELLENT DOUBLE BEDROOMS
- OFF ROAD PARKING SPACE