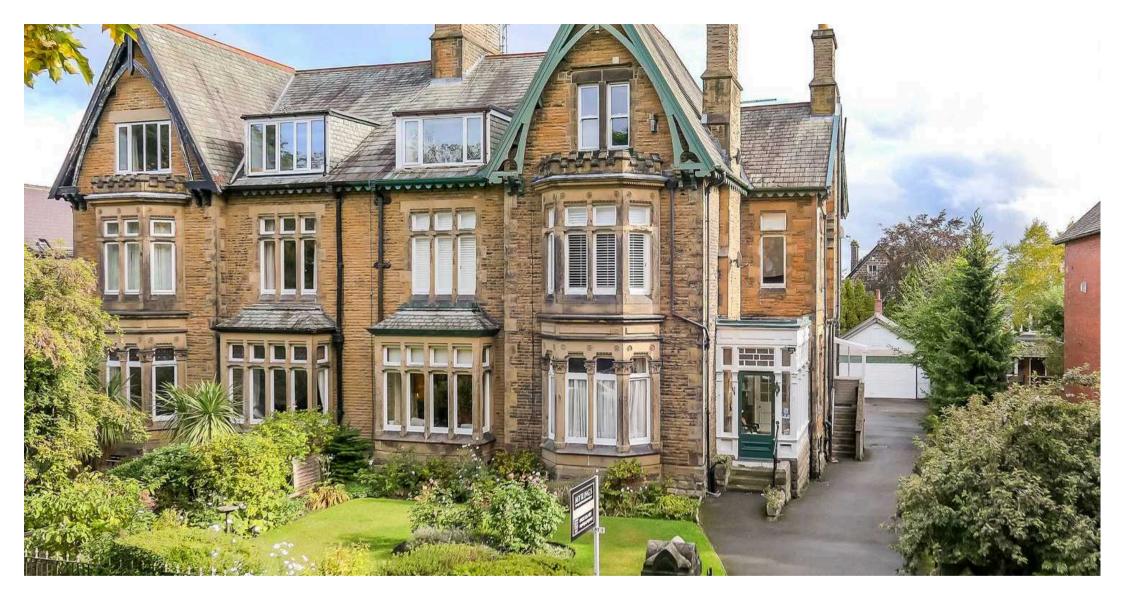

## 15 Park Drive, Harrogate

Offered for sale with no onward chain, this beautiful, spacious two bedroom first floor apartment with two off road parking spaces forms part of a striking Victorian conversion located in a highly sought-after position overlooking The Oval gardens. Council Tax band: C

Tenure: Leasehold

- NO ONWARD CHAIN
- HIGHLY SOUGHT-AFTER POSITION
  OVERLOOKING OVAL GARDENS
- TWO EXCELLENT DOUBLE BEDROOMS
- OFF ROAD PARKING SPACE