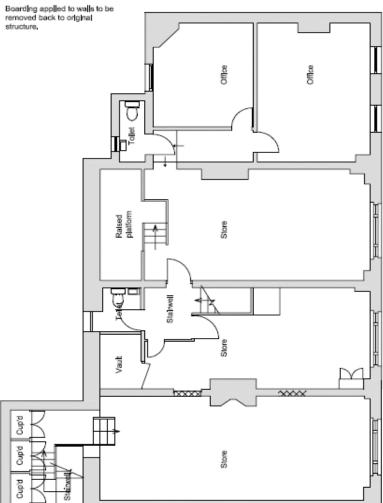

## **ACCOMMODATION**

| AVAILABLE           | SQ FT   | SQ M  |
|---------------------|---------|-------|
| Ground Floor Retail | 1059.39 | 98.42 |
| First Floor Offices | 1066.94 | 99.12 |

New block partition walls

**GROUND FLOOR** 

Original tollet reinstated.

New accessible tollet connected to existing drain.

FIRST FLOOR