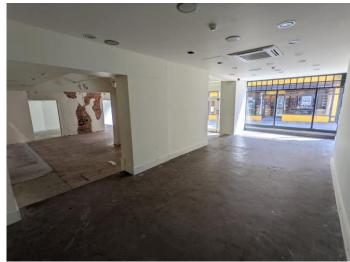

#### **DESCRIPTION**

Previously trading as "Fat Face" the building is formed of retail on the ground floor and first floor offices above (capable of being self-contained). Planning was consented for three new shop fronts; with the units having been returned to white box redecorated condition. Extraction & ventilation is capable to the rear; Subject to Planning.

## **ACCOMMODATION**

| AVAILABLE           | SQ FT   | SQ M  |
|---------------------|---------|-------|
| Ground Floor Retail | 1059.39 | 98.42 |
| First Floor Offices | 1066.94 | 99.12 |