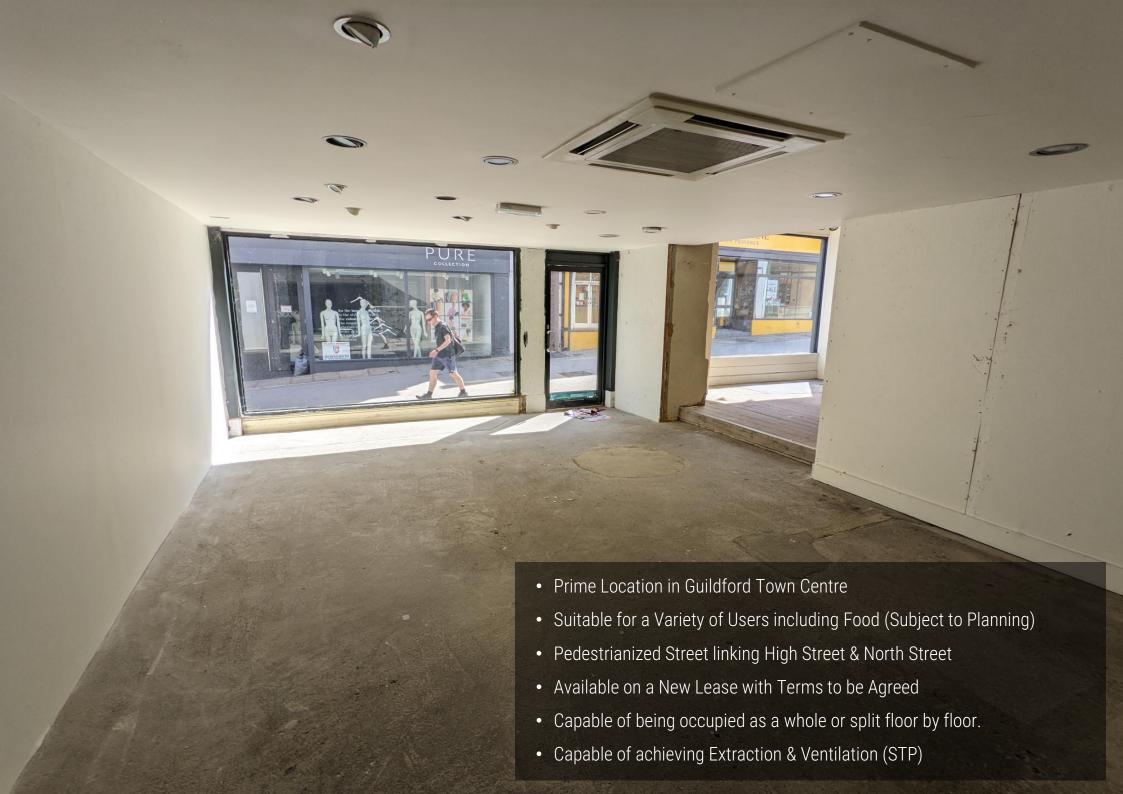

#### **DESCRIPTION**

Previously trading as "Fat Face" the building is formed of retail on the ground floor and first floor offices above (capable of being self-contained). Planning was consented for three new shop fronts; with the units having been returned to white box redecorated condition. Extraction & ventilation is capable to the rear; Subject to Planning.

## **ACCOMMODATION**

| AVAILABLE           | SQ FT   | SQ M  |
|---------------------|---------|-------|
| Ground Floor Retail | 1059.39 | 98.42 |
| First Floor Offices | 1066.94 | 99.12 |