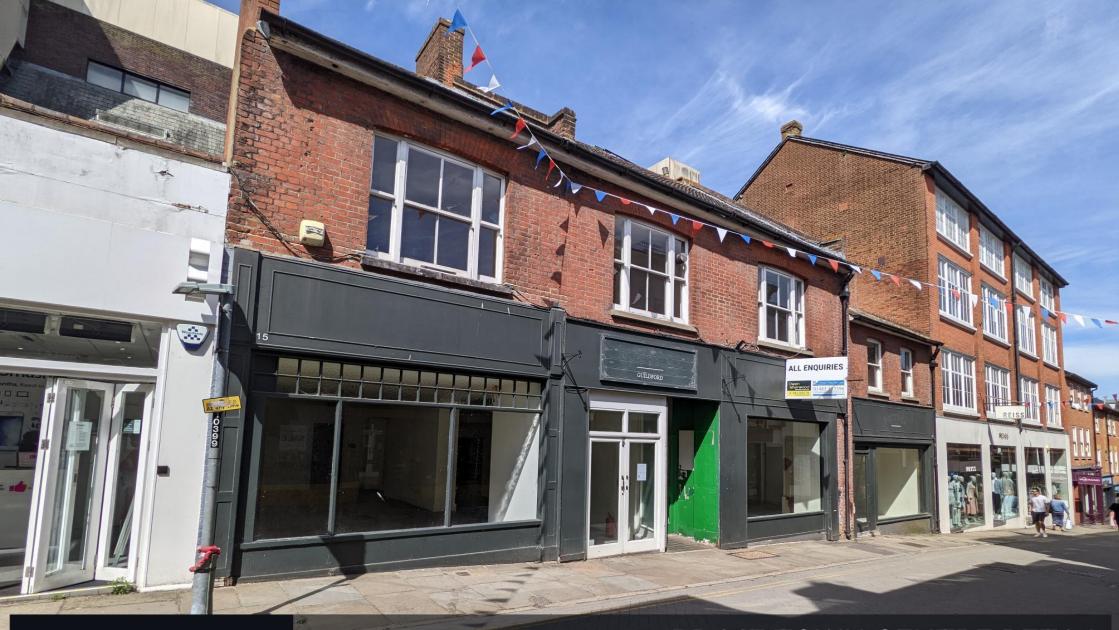

# PRIME TOWN CENTRE RETAIL

1,059.39 sq. ft - 2,126.33 sq ft ( 98.42 sq m - 197.54 sq m)

11-13 Market Street, Guildford, Surrey, GU1 4LB

#### LOCATION

The premises are situated in one of the most sought-after trading locations in central Guildford, being in the busy pedestrianised Market Street which connects the prime location of the High Street to North Street. Retailers represented nearby include White Stuff, L'Occitane and Hotel Chocolat. North Street is due to be regenerated in the near future; with plans to pedestrianize this entirely; creating even more of a flow through Market Street and linking the two main retailing areas in Guildford Town Centre.

#### **DESCRIPTION**

Previously trading as "Fat Face" the building is formed of retail on the ground floor and first floor offices above (capable of being self-contained). Planning was consented for three new shop fronts; with the units having been returned to white box redecorated condition. Extraction & ventilation is capable to the rear; Subject to Planning.