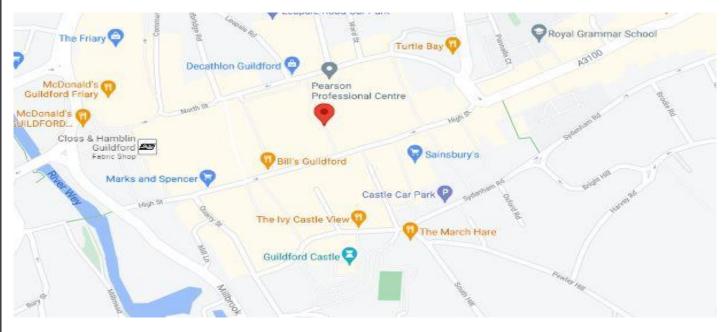

#### LOCATION

The premises are situated in one of the most sought-after trading locations in central Guildford, being in the busy pedestrianised Market Street which connects the prime location of the High Street to North Street. Retailers represented nearby include White Stuff, L'Occitane and Hotel Chocolat. North Street is due to be regenerated in the near future; with plans to pedestrianize this entirely; creating even more of a flow through Market Street and linking the two main retailing areas in Guildford Town Centre.