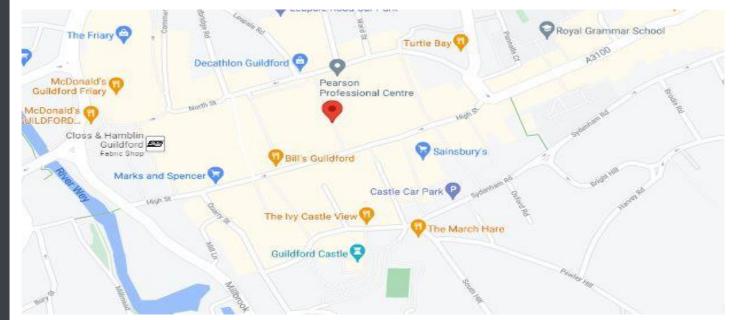

#### LOCATION

The premises are situated in one of the most sought-after trading locations in central Guildford, being in the busy pedestrianised Market Street which connects the prime location of the High Street to North Street. Retailers represented nearby include White Stuff, L'Occitane and Hotel Chocolat. North Street is due to be regenerated in the near future; with plans to pedestrianize this entirely; creating even more of a flow through Market Street and linking the two main retailing areas in Guildford Town Centre.