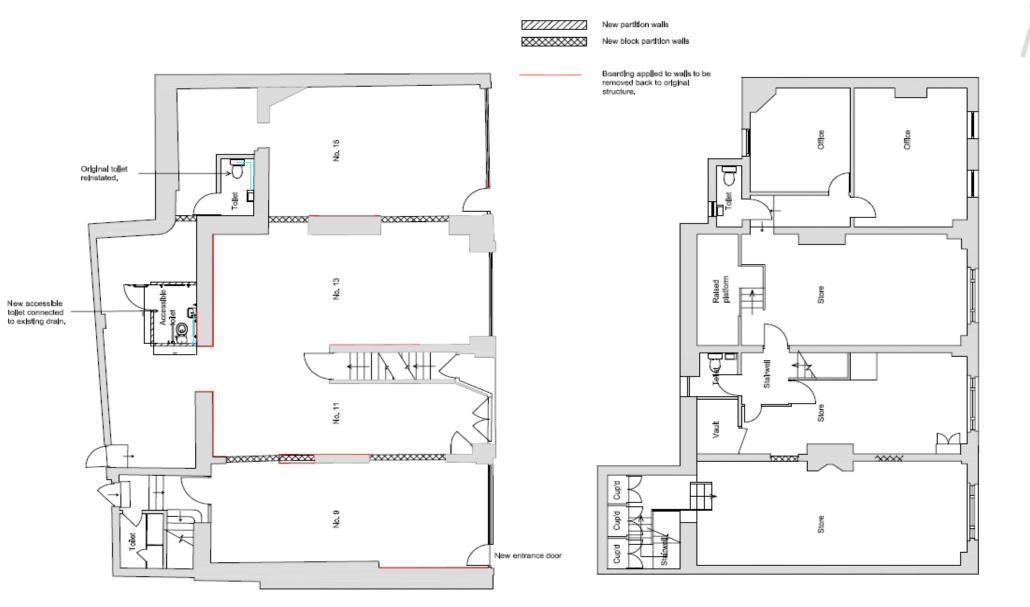

### ACCOMMODATION

| AVAILABLE           | SQ FT   | SQ M  |
|---------------------|---------|-------|
| Ground Floor Retail | 1059.39 | 98.42 |
| First Floor Offices | 1066.94 | 99.12 |

GROUND FLOOR

### FIRST FLOOR