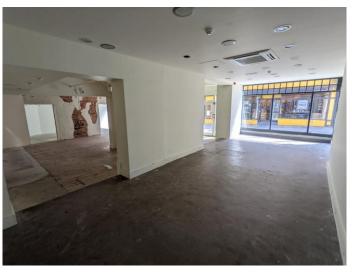

#### DESCRIPTION

Previously trading as "Fat Face" the building is formed of retail on the ground floor and first floor offices above (capable of being self-contained). Planning was consented for three new shop fronts; with the units having been returned to white box redecorated condition. Extraction & ventilation is capable to the rear; Subject to Planning.