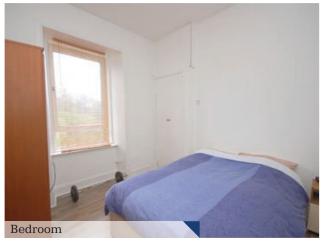

The accommodation extends to reception hall with laminated wood floor and access off to all apartments. The bright lounge has a double glazed bay window formation to the front with recessed display area adjacent and laminated wood floor. The kitchen offers wall mounted and base storage units with complementary work surfaces, slot in style gas cooker, under counter storage of fridge, freezer and washing machine. There are two good sized double bedrooms with laminated wood floors and a bathroom with three piece suite comprising bath, wc and pedestal wash hand basin, opaque double glazed window.

### Accommodation

| Reception Hall | 17′ 7″ x 8′ 10″ |
|----------------|-----------------|
| Lounge         | 14′ 7″ x 11′ 3″ |
| Kitchen        | 10′ 3″ x 5′ 2″  |
| Bedroom One    | 12′ 4″ x 10′ 6″ |
| Bedroom Two    | 11′8″ x 7′10″   |
| Bathroom       | 12′ 9″ x 4′ 7″  |