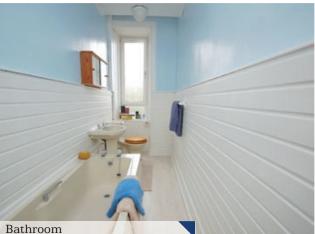

The accommodation extends to reception hall with laminated wood floor and access off to all apartments. The bright lounge has a double glazed bay window formation to the front with recessed display area adjacent and laminated wood floor. The kitchen offers wall mounted and base storage units with complementary work surfaces, slot in style gas cooker, under counter storage of fridge, freezer and washing machine. There are two good sized double bedrooms with laminated wood floors and a bathroom with three piece suite comprising bath, wc and pedestal wash hand basin, opaque double glazed window.

### Accommodation

| Reception Hall | 17′ 7″ x 8′ 10″ |
|----------------|-----------------|
| Lounge         | 14′ 7″ x 11′ 3″ |
| Kitchen        | 10′ 3″ x 5′ 2″  |
| Bedroom One    | 12′ 4″ x 10′ 6″ |
| Bedroom Two    | 11′8″ x 7′10″   |
| Bathroom       | 12′ 9″ x 4′ 7″  |