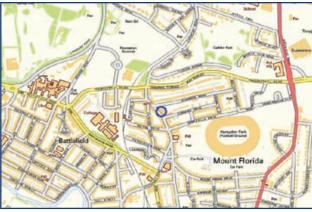

## Location

The subjects are ideally located for access to public transport service links with bus routes close to hand and Mount Florida railway station within 2-5 minutes walking distance enabling commuters fast and direct routes to Glasgow City Centre and surrounding areas. The completion of the new link to the M74, which is sited only a short journey away provides access to the main M74. There are local shops catering for day to day requirements with a 24 hour Asda supermarket within a five minute drive.

#### **Travel directions**

From Fulton's on Cathcart Road travel north on Cathcart Road where the property is located on the right hand side.