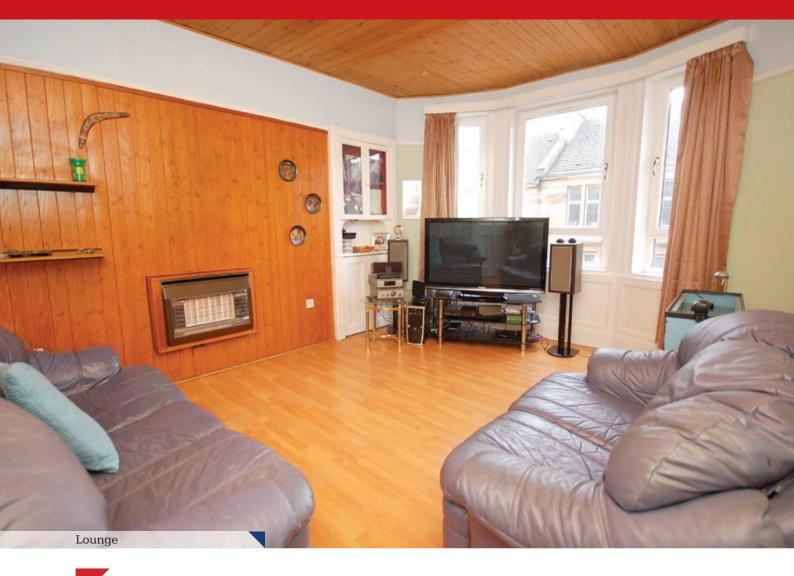

The accommodation extends to reception hall with laminated wood floor and access off to all apartments. The bright lounge has a double glazed bay window formation to the front with recessed display area adjacent and laminated wood floor. The kitchen offers wall mounted and base storage units with complementary work surfaces, slot in style gas cooker, under counter storage of fridge, freezer and washing machine. There are two good sized double bedrooms with laminated wood floors and a bathroom with three piece suite comprising bath, wc and pedestal wash hand basin, opaque double glazed window.

### Accommodation

| Reception Hall | 17′ 7″ x 8′ 10″ |
|----------------|-----------------|
| Lounge         | 14′ 7″ x 11′ 3″ |
| Kitchen        | 10′ 3″ x 5′ 2″  |
| Bedroom One    | 12′ 4″ x 10′ 6″ |
| Bedroom Two    | 11′8″ x 7′10″   |
| Bathroom       | 12′ 9″ x 4′ 7″  |