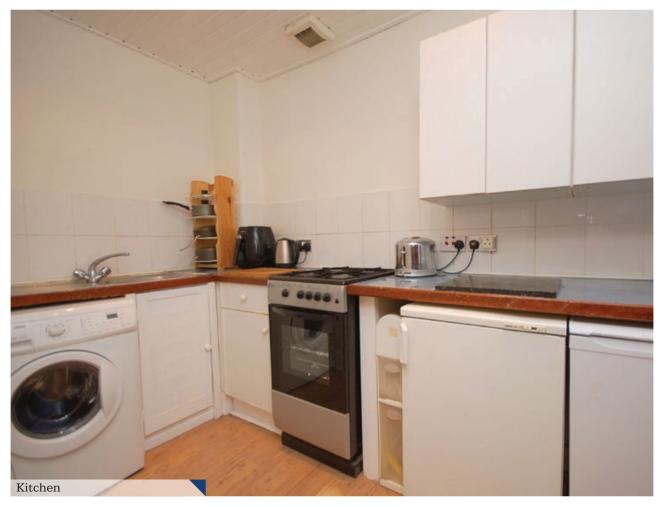

The accommodation extends to reception hall with laminated wood floor and access off to all apartments. The bright lounge has a double glazed bay window formation to the front with recessed display area adjacent and laminated wood floor. The kitchen offers wall mounted and base storage units with complementary work surfaces, slot in style gas cooker, under counter storage of fridge, freezer and washing machine. There are two good sized double bedrooms with laminated wood floors and a bathroom with three piece suite comprising bath, wc and pedestal wash hand basin, opaque double glazed window.

### Accommodation

| Reception Hall | 17′ 7″ x 8′ 10″ |
|----------------|-----------------|
| Lounge         | 14′ 7″ x 11′ 3″ |
| Kitchen        | 10′ 3″ x 5′ 2″  |
| Bedroom One    | 12′ 4″ x 10′ 6″ |
| Bedroom Two    | 11′8″ x 7′10″   |
| Bathroom       | 12′ 9″ x 4′ 7″  |