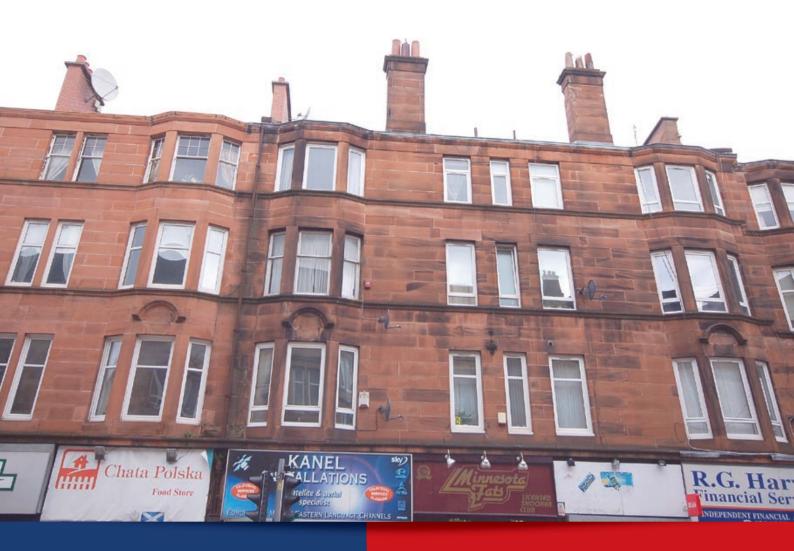

# TRADITIONAL THIRD FLOOR FLAT

Flat 3/1, 1057 Cathcart Road Mount Florida, Glasgow. G42 9AF

# Description

Occupying the Third Floor position within a red sandstone fronted building, this well proportioned flat offers excellent potential for the discerning purchaser. Although requiring internal upgrading, the property benefits from the installation of double glazed window units; laminated wood floors; a secured door entry system and communal paved courts to the rear.