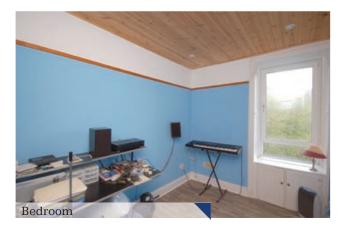

The accommodation extends to reception hall with laminated wood floor and access off to all apartments. The bright lounge has a double glazed bay window formation to the front with recessed display area adjacent and laminated wood floor. The kitchen offers wall mounted and base storage units with complementary work surfaces, slot in style gas cooker, under counter storage of fridge, freezer and washing machine. There are two good sized double bedrooms with laminated wood floors and a bathroom with three piece suite comprising bath, wc and pedestal wash hand basin, opaque double glazed window.

### Accommodation

| Reception Hall | 17′ 7″ x 8′ 10″ |
|----------------|-----------------|
| Lounge         | 14′ 7″ x 11′ 3″ |
| Kitchen        | 10′ 3″ x 5′ 2″  |
| Bedroom One    | 12′ 4″ x 10′ 6″ |
| Bedroom Two    | 11′8″ x 7′10″   |
| Bathroom       | 12′ 9″ x 4′ 7″  |