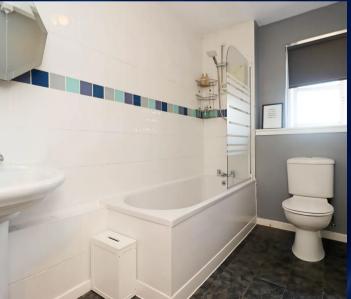

## Bathroom

Fresh family bathroom with vinyl flooring, centre light, electric shower over bath with a glass screen, sink and W/C. The bathroom also benefits from a handy storage cupboard. Access to floored attic.