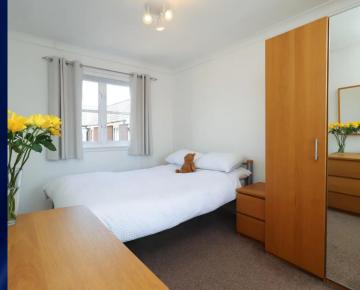

#### **Bedroom One**

14' 1" x 8' 9" (4.29m x 2.66m)

This bedroom is very spacious room with lots of natural light flowing through from front and rear windows. Carpet flooring and a centre light. Lot's of space for free standing furniture.

#### **Bedroom two**

13' 10" x 8' 10" (4.22m x 2.69m)

Fantastic room with a window to the front and rear of the property. Central light fitting, carpet flooring and a radiator.