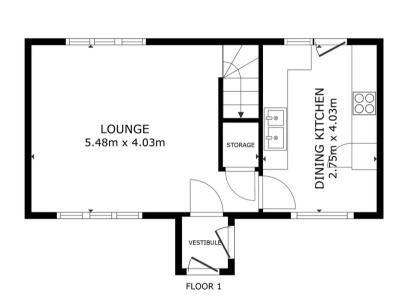

### **Entrace Hall**

38' 0" x 34' 1" (11.58m x 10.39m)

Entrance through uPVC door with great storage cupboard and access to main lounge. Center light and wood laminate flooring.

### Lounge

14' 7" x 13' 0" (4.44m x 3.95m)

Spacious bright lounge with a front and rear window letting natural light flow in .Wood effect laminate flooring, lovely feature centre light, large walk in storage cupboard. Lounge looks over the front and rear gardens.

#### Kitchen

13' 11" x 8' 10" (4.23m x 2.68m)

A welcoming kitchen diner featuring splash back tiles, gas hob, extractor fan, integrated fridge freezer and a space for a washing machine. Plenty of room for table and chairs with a front facing window and uPVC door giving access to the rear garden.

GROSS INTERNAL AREA FLOOR 1 35.1 m<sup>2</sup> FLOOR 2 60.0 m<sup>2</sup> TOTAL: 95.0 m<sup>2</sup>

Matterport

FLOOR 2

GROSS INTERNAL AREA
FLOOR 1 35.1 m<sup>2</sup> FLOOR 2 60.0 m<sup>2</sup>
TOTAL: 95.0 m<sup>2</sup>
EZES AND DIMENSIONS ARE APPROXIMATE, ACTUAL MA