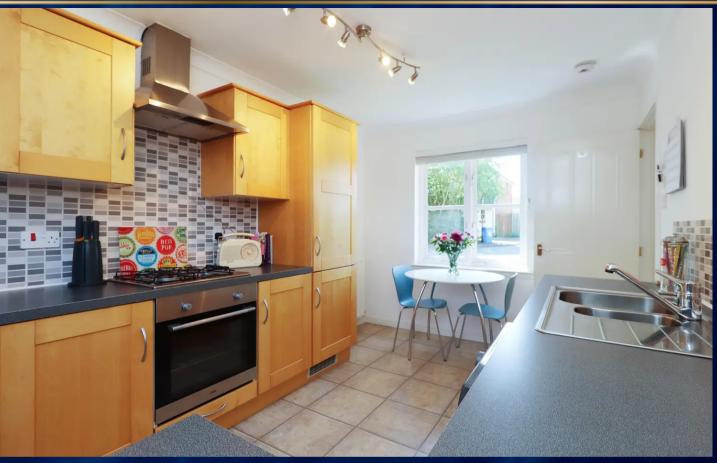

#### Kitchen

13' 11" x 8' 10" (4.23m x 2.68m)

A welcoming kitchen diner featuring splash back tiles, gas hob, extractor fan, integrated fridge freezer and a space for a washing machine. Plenty of room for table and chairs with a front facing window and uPVC door giving access to the rear garden.