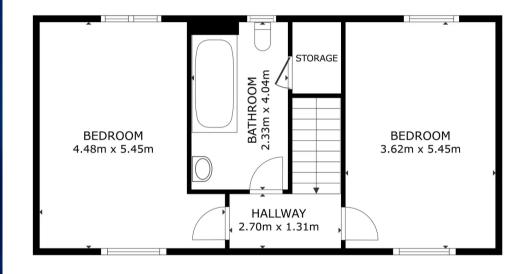

#### **Bedroom One**

14' 1" x 8' 9" (4.29m x 2.66m)

This bedroom is very spacious room with lots of natural light flowing through from front and rear windows. Carpet flooring and a centre light. Lot's of space for free standing furniture.

#### **Bedroom two**

13' 10" x 8' 10" (4.22m x 2.69m)

Fantastic room with a window to the front and rear of the property. Central light fitting, carpet flooring and a radiator.

## Bathroom

Fresh family bathroom with vinyl flooring, centre light, electric shower over bath with a glass screen, sink and W/C. The bathroom also benefits from a handy storage cupboard. Access to floored attic.

GROSS INTERNAL AREA FLOOR 1 35.1 m<sup>2</sup> FLOOR 2 60.0 m<sup>2</sup> TOTAL: 95.0 m<sup>2</sup>

Matterport

FLOOR 2

GROSS INTERNAL AREA
FLOOR 1 35.1 m<sup>2</sup> FLOOR 2 60.0 m<sup>2</sup>
TOTAL: 95.0 m<sup>2</sup>
EZES AND DIMENSIONS ARE APPROXIMATE, ACTUAL MA