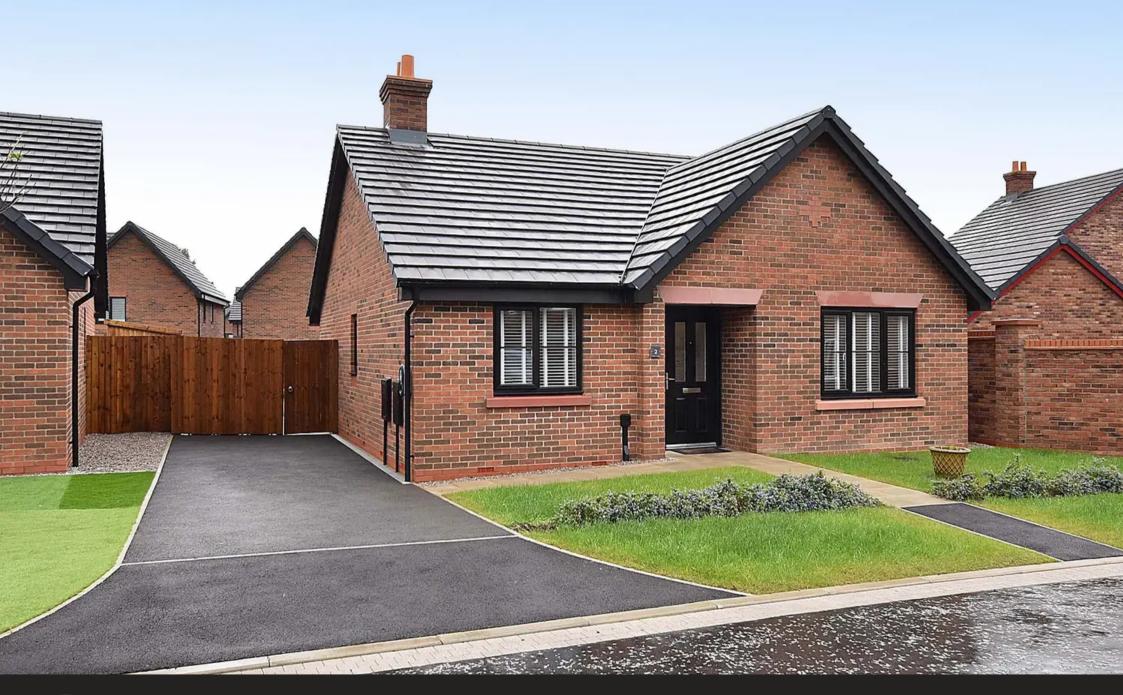

2 Jackson Road, Knutsford - WA16 8FD £425,000

## 2 Jackson Road

## Knutsford

A recently built 2-bed detached bungalow in Park Gate Village. Modern living with open plan design, 2 bathrooms, and spacious rooms. Quiet cul-de-sac location near amenities and Knutsford town. Includes generous garden and driveway. Perfect for comfort and convenience.

Council Tax band: D

Tenure: Freehold

EPC Energy Efficiency Rating: B

**EPC Environmental Impact Rating: B** 

- A recently completed detached bungalow, around 1 year old
- Two double bedrooms and two bathrooms
- Light and spacious open plan living accommodation
- Quiet cul-de-sac position upon the popular Park Gate Village Development
- A short walk from a selection of local shops and a short journey from Knutsford town centre and Tatton Park
- Generous rear garden and driveway parking