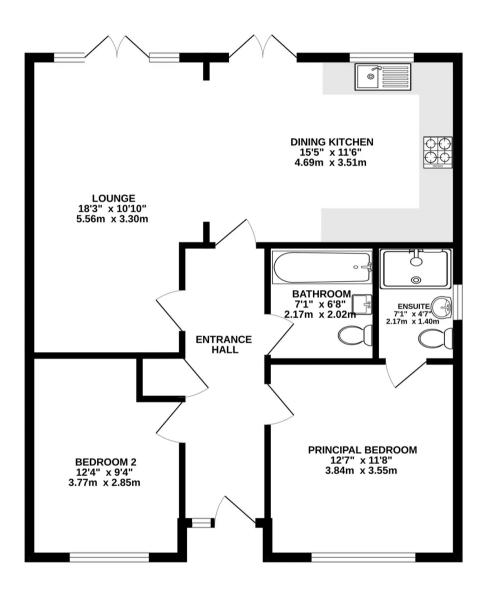

Council Tax band: D

Tenure: Freehold

EPC Energy Efficiency Rating: B

**EPC Environmental Impact Rating: B** 

- A recently completed detached bungalow, around 1 year old
- Two double bedrooms and two bathrooms
- Light and spacious open plan living accommodation
- Quiet cul-de-sac position upon the popular Park Gate Village Development
- A short walk from a selection of local shops and a short journey from Knutsford town centre and Tatton Park
- Generous rear garden and driveway parking