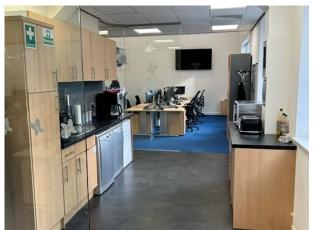

#### **Description**

Harvest House is a self-contained office building set on the well-established Horizon Business Village. The office benefits from a welcoming reception area and office space over ground, 1st and 2nd floors. The offices have been well-maintained and provide a mixture of open plan and private offices/meeting rooms. There are fully fitted kitchens on the ground and 1st floors, with the 2nd floor mezzanine areas being accessed via attractive spiral staircases. 18 car parking spaces are demised within the lease, with further unmarked overspill parking potentially available.