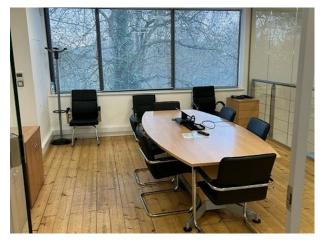

#### **Description**

Harvest House is a self-contained office building set on the well-established Horizon Business Village. The office benefits from a welcoming reception area and office space over ground, 1st and 2nd floors. The offices have been well-maintained and provide a mixture of open plan and private offices/meeting rooms. There are fully fitted kitchens on the ground and 1st floors, with the 2nd floor mezzanine areas being accessed via attractive spiral staircases. 18 car parking spaces are demised within the lease, with further unmarked overspill parking potentially available.