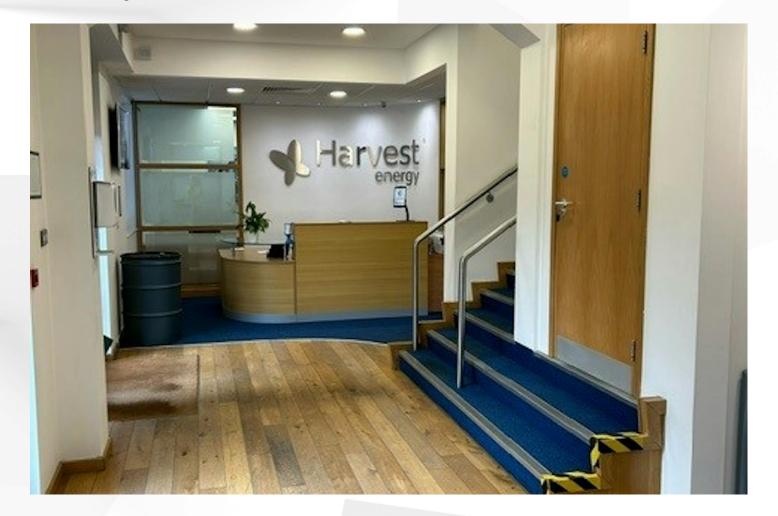

#### **Description**

Harvest House is a self-contained office building set on the well-established Horizon Business Village. The office benefits from a welcoming reception area and office space over ground, 1st and 2nd floors. The offices have been well-maintained and provide a mixture of open plan and private offices/meeting rooms. There are fully fitted kitchens on the ground and 1st floors, with the 2nd floor mezzanine areas being accessed via attractive spiral staircases. 18 car parking spaces are demised within the lease, with further unmarked overspill parking potentially available.