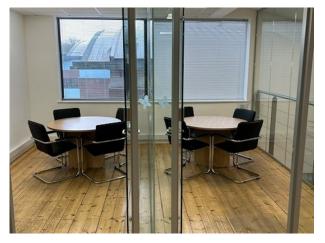

#### **Description**

Harvest House is a self-contained office building set on the well-established Horizon Business Village. The office benefits from a welcoming reception area and office space over ground, 1st and 2nd floors. The offices have been well-maintained and provide a mixture of open plan and private offices/meeting rooms. There are fully fitted kitchens on the ground and 1st floors, with the 2nd floor mezzanine areas being accessed via attractive spiral staircases. 18 car parking spaces are demised within the lease, with further unmarked overspill parking potentially available.