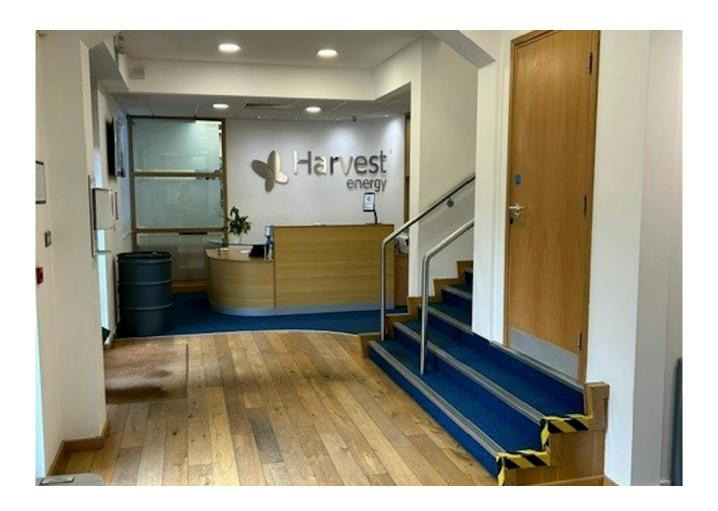

#### **Description**

Harvest House is a self-contained office building set on the well-established Horizon Business Village. The office benefits from a welcoming reception area and office space over ground, 1st and 2nd floors. The offices have been well-maintained and provide a mixture of open plan and private offices/meeting rooms. There are fully fitted kitchens on the ground and 1st floors, with the 2nd floor mezzanine areas being accessed via attractive spiral staircases. 18 car parking spaces are demised within the lease, with further unmarked overspill parking potentially available.