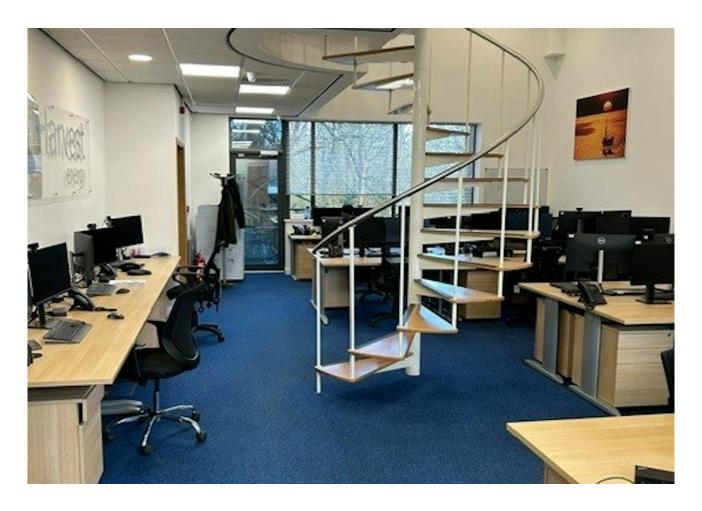

#### **Description**

Harvest House is a self-contained office building set on the well-established Horizon Business Village. The office benefits from a welcoming reception area and office space over ground, 1st and 2nd floors. The offices have been well-maintained and provide a mixture of open plan and private offices/meeting rooms. There are fully fitted kitchens on the ground and 1st floors, with the 2nd floor mezzanine areas being accessed via attractive spiral staircases. 18 car parking spaces are demised within the lease, with further unmarked overspill parking potentially available.

### **Specification**

Minimum 18 car parking spaces
Air conditioning

Feature spiral staircases

Suspended ceilings

Raised floors

LED lighting

EPC B