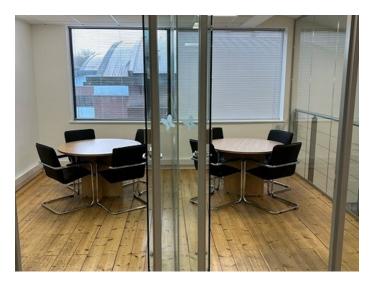

#### **Description**

Harvest House is a self-contained office building set on the well-established Horizon Business Village. The office benefits from a welcoming reception area and office space over ground, 1st and 2nd floors. The offices have been well-maintained and provide a mixture of open plan and private offices/meeting rooms. There are fully fitted kitchens on the ground and 1st floors, with the 2nd floor mezzanine areas being accessed via attractive spiral staircases. 18 car parking spaces are demised within the lease, with further unmarked overspill parking potentially available.