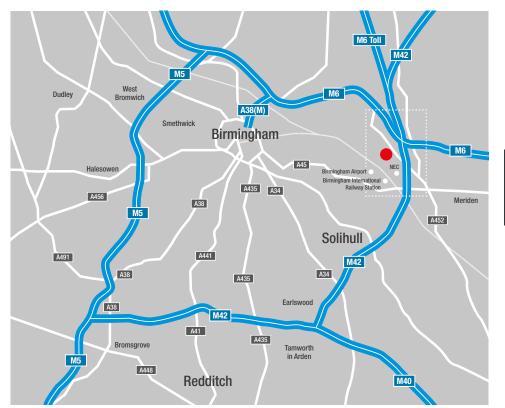

Birmingham Business Park is set within 148 acres of mature parkland, is the West Midlands' premier business park offering an unrivalled location, accessed from M6 J4 and M42 J6 and in close proximity to Birmingham Airport, Birmingham International Station, Resorts World, the NEC and the proposed HS2 Solihull Interchange Terminal.

# A strategic location with easy access to numerous on site and nearby facilities.

BIRMINGHAM BUSINESS PARK SOLIHULL

SAT NAV: B37 7YD