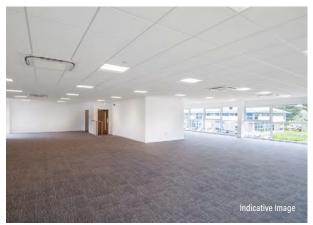

1730 Solihull Parkway is to be comprehensively refurbished providing a Grade A, two storey, self-contained office building amounting to 4,874 sq ft (452.81 sq m), situated at the centre of Birmingham Business Park.

### **Specification**

The final specification is to include:

- New air conditioning
- New raised access floors
- New suspended ceilings
- New LED Lighting
- New Shower
- New WC's and disabled WC's
- 23 car parking spaces (1:212 sq
- ft)
- EPC rating D (97)