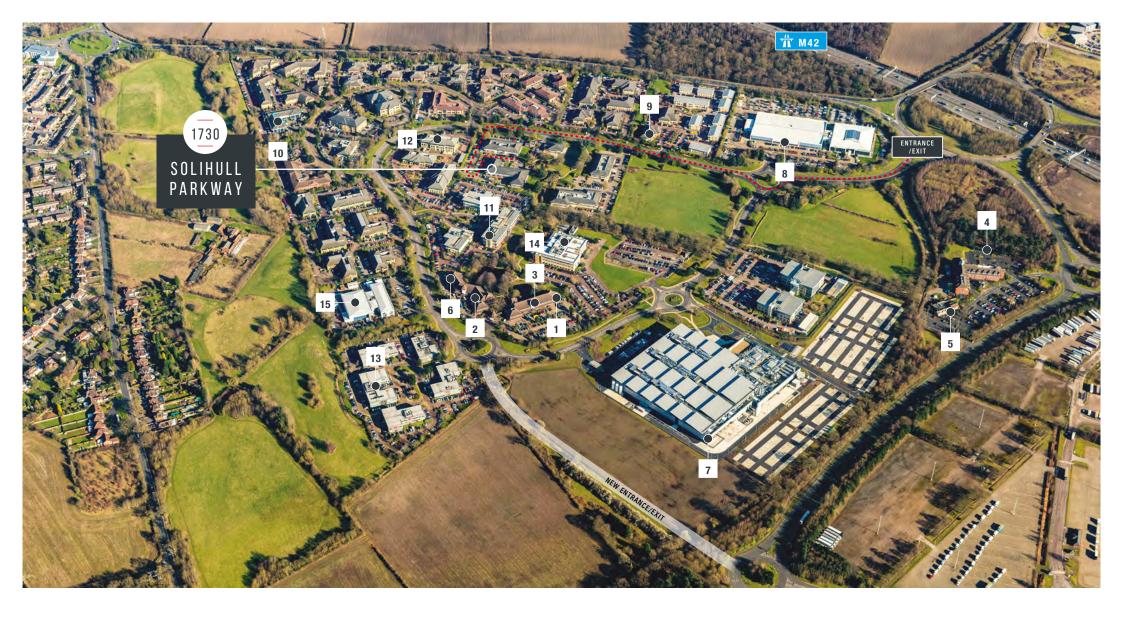

# A strategic location with easy access to numerous on site and nearby facilities.

BIRMINGHAM BUSINESS PARK SOLIHULL

SAT NAV: B37 7YD