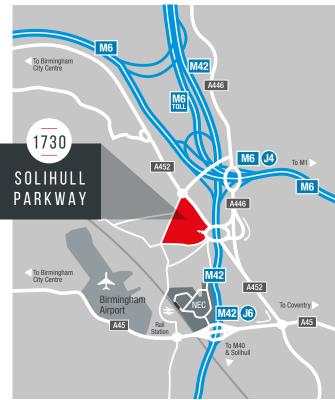

# A strategic location with easy access to numerous on site and nearby facilities.

BIRMINGHAM BUSINESS PARK SOLIHULL

SAT NAV: B37 7YD

Birmingham Business Park is set within 148 acres of mature parkland, is the West Midlands' premier business park offering an unrivalled location, accessed from M6 J4 and M42 J6 and in close proximity to Birmingham Airport, Birmingham International Station, Resorts World, the NEC and the proposed HS2 Solihull Interchange Terminal.