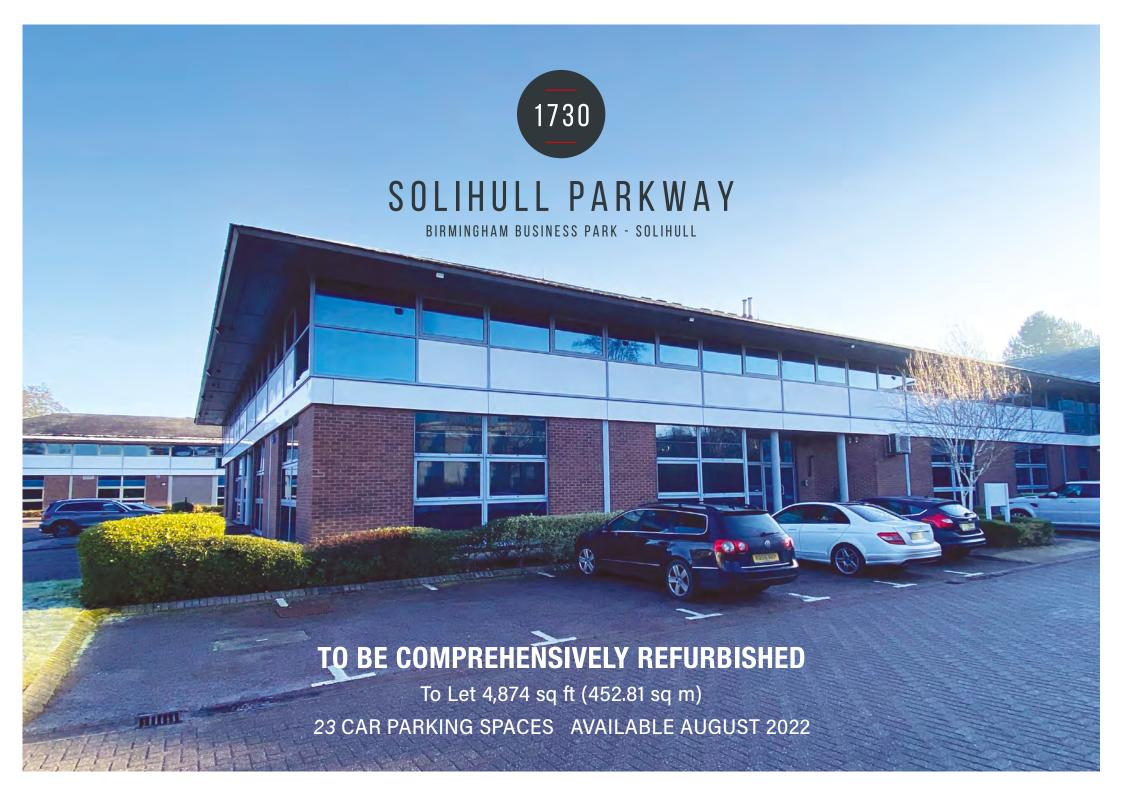

1730 Solihull Parkway is to be comprehensively refurbished providing a Grade A, two storey, self-contained office building amounting to 4,874 sq ft (452.81 sq m), situated at the centre of Birmingham Business Park.