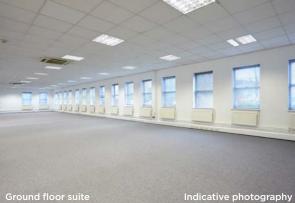

# TO LET

Ground floor office suite

3,140 sq ft (291.7 sq m) with 11 car spaces

# DESCRIPTION

Concorde House provides high quality open plan office accommodation. The available suite is situated on the ground floor.

The office amenities include:

- Suspended ceilings with inset Category II Lighting
- Perimeter computer trunking and cabling
- Double glazed windows
- Central heating
- Comfort cooling
- Spacious shared reception area
- Male and female WC facilities
- Disabled WC and shower
- Fitted kitchen
- 11 car parking spaces

## ACCOMMODATION

The property provides the following approximate net internal floor areas:

|                      | SQ FT | SQ M  |
|----------------------|-------|-------|
| Ground Floor Offices | 3,140 | 291.7 |