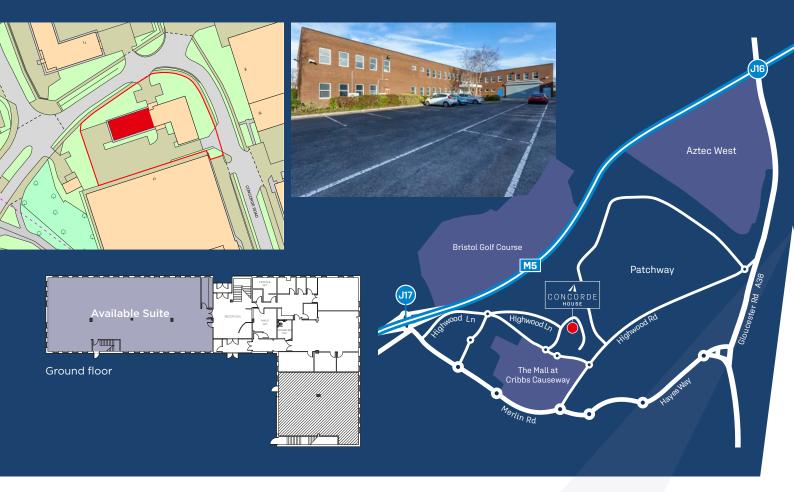

# DESCRIPTION

Concorde House provides high quality open plan office accommodation. The available suite is situated on the ground floor.

The office amenities include:

- Suspended ceilings with inset Category II Lighting
- Perimeter computer trunking and cabling
- Double glazed windows
- Central heating
- Comfort cooling
- Spacious shared reception area
- Male and female WC facilities
- Disabled WC and shower
- Fitted kitchen
- 11 car parking spaces

# LOCATION

Concorde House is strategically located less than ½ a mile from J17 of the M5, offering immediate access to the M4/M5 interchange and national motorway network. It has an unrivalled range of local amenities with shops and restaurants found in The Mall Cribbs Causeway, which is on the doorstep. Whilst Bristol Parkway station is less than 4 miles distant, offering a fastest journey time of 68 minutes to London Paddington.

## ACCOMMODATION

The property provides the following approximate net internal floor areas:

|                      | SQ FT | SQ M  |
|----------------------|-------|-------|
| Ground Floor Offices | 3,140 | 291.7 |