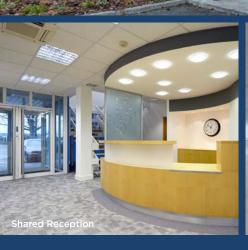

# DESCRIPTION

Concorde House provides high quality open plan office accommodation. The available suite is situated on the ground floor.

The office amenities include:

- Suspended ceilings with inset Category II Lighting
- Perimeter computer trunking and cabling
- Double glazed windows
- Central heating
- Comfort cooling
- Spacious shared reception area
- Male and female WC facilities
- Disabled WC and shower
- Fitted kitchen
- 11 car parking spaces