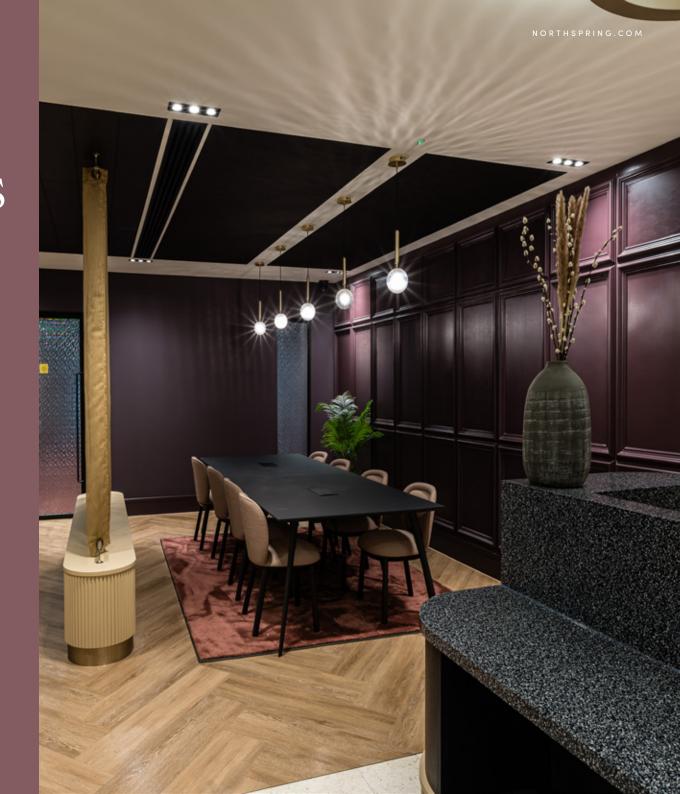

#### THE CLUB

The brand new, in-house business lounge, The Club, is an elegant communal space, complete with members club ambience. Designed around the concepts of luxury and functionality the space encourages social interaction, casual and professional collaboration and co-working within our community.

- Screening Room
- Podcast Room
- Arrival lounge
- Touchdown Zone
- Booth seating and meeting spaces
- Breakout spaces
- Refreshments Bar