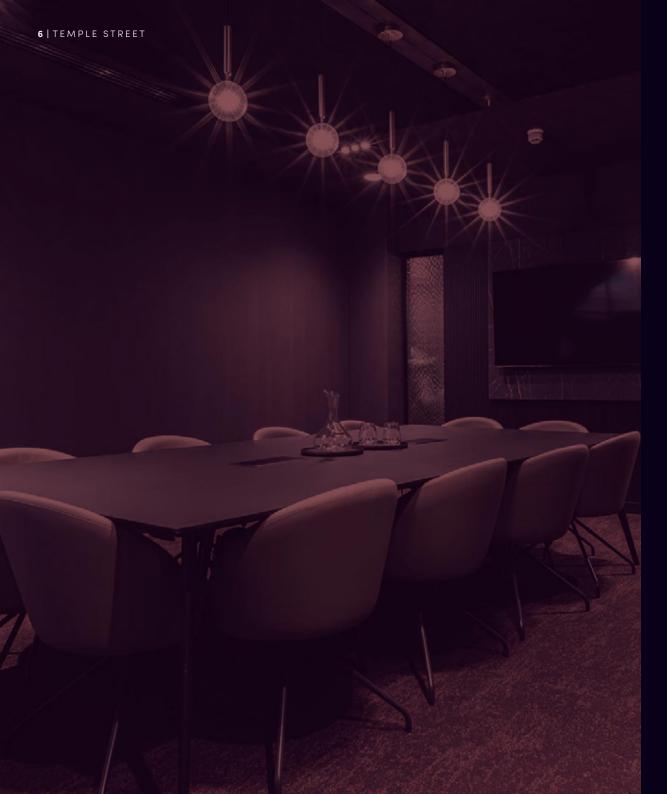

#### THE CLUB

The brand new, in-house business lounge, The Club, is an elegant communal space, complete with members club ambience. Designed around the concepts of luxury and functionality the space encourages social interaction, casual and professional collaboration and co-working within our community.

- Screening Room
- Podcast Room
- Arrival lounge
- Touchdown Zone
- Booth seating and meeting spaces
- Breakout spaces
- Refreshments Bar