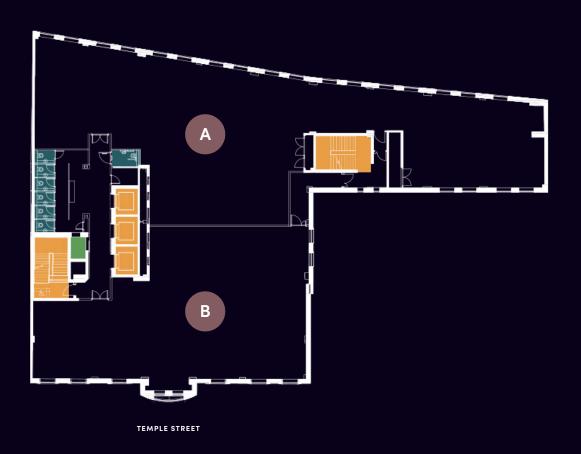

## FLOOR ONE

| OFFICE SPACE | SQ M | SQ FT |
|--------------|------|-------|
| А            | 114  | 1,227 |
| В            | 97   | 1,044 |
| С            | 234  | 2,519 |
| D            |      | LET   |
| Е            | 181  | 1,948 |

**A,B,C** or **D,E** can be combined to create larger suites

| The Galley              |   |
|-------------------------|---|
| Zoom Booth              | • |
| Stairwell / Lift Access | • |
| Toilets                 |   |

A B C C

<sup>\*</sup>Indicative location

<sup>\*\*</sup> All measurements are subject to change