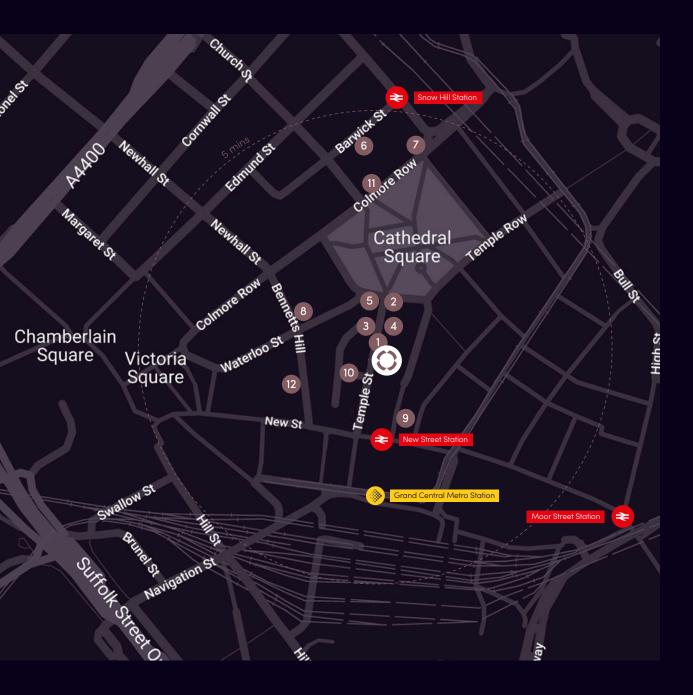

## PERFECTLY POSITIONED

#### 31 Temple Street, Birmingham B2 5DB

Northspring is perfectly located to give you access to all Birmingham City Centre has to offer. Northspring couldn't be better positioned for transport links, with the city's main bus, Metro and train stations all within 10 minutes on foot, it is simple to travel to all major connections across the country.

Birmingham's business, shopping and leisure districts such as Colmore Business District, Chinatown and the Jewellery Quarter are minutes away.

| 1. | Lond | lon C | Cock | tail ( | Clul | 0 |
|----|------|-------|------|--------|------|---|
|    |      |       |      |        |      |   |

|  | 2. | The | lvy |  |
|--|----|-----|-----|--|
|--|----|-----|-----|--|

3. San Carlo

4. The Oyster Club

Fumo

6. Tattu

7. 200 Degrees

Philpotts

Tesco Express

0. Flight Club

The Alchemist

12. Rudy's Neapolitan Pizza

#### ON FOOT

| New Street Station        | 3 mins  |
|---------------------------|---------|
| Snow Hill Station         | 4 mins  |
| Moor Street Station       | 8 mins  |
| Colmore Business District | 3 mins  |
| Chinatown                 | 9 mins  |
| Jewellery Quarter         | 15 mins |
|                           |         |

#### RAIL

| Birmingham Airport | 13 mins   |
|--------------------|-----------|
| London             | 1.5 hours |
| Edinburgh          | 4.5 hours |
| Manchester         | 1.5 hours |
| Leeds              | 2 hours   |
| Liverpool          | 1.5 hours |
| Newcastle          | 3.5 hours |