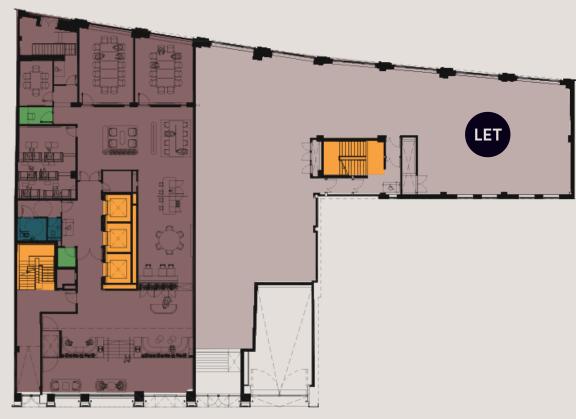

### GROUND FLOOR

| LEISURE SPACE | SQ M | SQ FT |
|---------------|------|-------|
| Α             | -    | -     |

| The Club                  |  |
|---------------------------|--|
| Zoom Booth & Podcast Room |  |
| Stairwell / Lift Access   |  |
| Toilets                   |  |

<sup>\*</sup>Indicative location

<sup>\*\*</sup> All measurements are subject to change