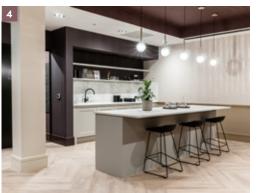

#### THE GALLEY

The Galley is the perfect place to unwind and refuel, with informal meeting areas and a high specification kitchen on every floor:

- Fridge
- Microwave
- Tea & Coffee Facilities
- Lockable Storage
- Breakout Space
- Informal Meeting Area
- Booth Seating