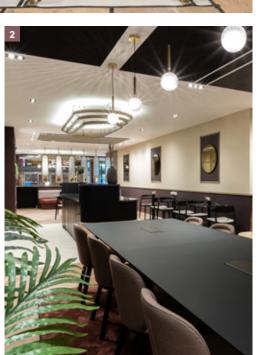

#### THE CLUB

The brand new, in-house business lounge, The Club, is an elegant communal space, complete with members club ambience. Designed around the concepts of luxury and functionality the space encourages social interaction, casual and professional collaboration and co-working within our community.

- Screening Room
- Podcast Room
- Arrival lounge
- Touchdown Zone
- Booth seating and meeting spaces
- Breakout spaces
- Refreshments Bar