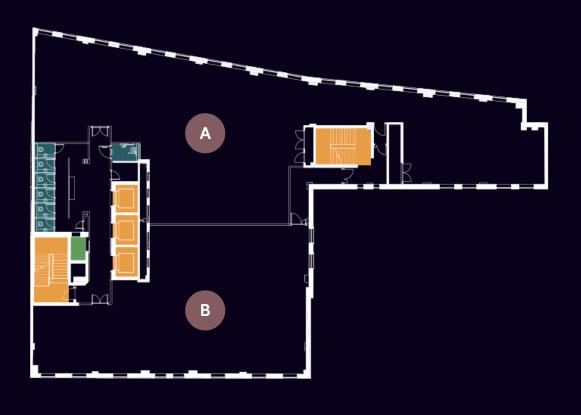

## FLOOR TWO

| OFFICE SPACE | SQ M | SQ FT |
|--------------|------|-------|
| A            | 114  | 1,227 |
| В            | 97   | 1,044 |
| С            | 234  | 2,519 |
| D            | 111  | 1,195 |
| E            | 181  | 1,948 |

A,B,C or D,E can be combined to create larger suites

| The Galley              |   |
|-------------------------|---|
| Zoom Booth              | • |
| Stairwell / Lift Access | • |
| Toilets                 |   |

В \*\*\*\*\* Ε

<sup>\*</sup>Indicative location

<sup>\*\*</sup> All measurements are subject to change