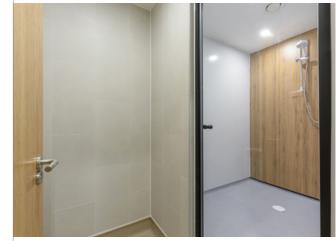

## Check Out Our Interior

- Newly installed shower facilities

- Newly installed automated

sliding access doors

- Newly installed male, female and accessible WC facilities per suite

- Floor to ceiling height 2.7m

150mm clear floor void