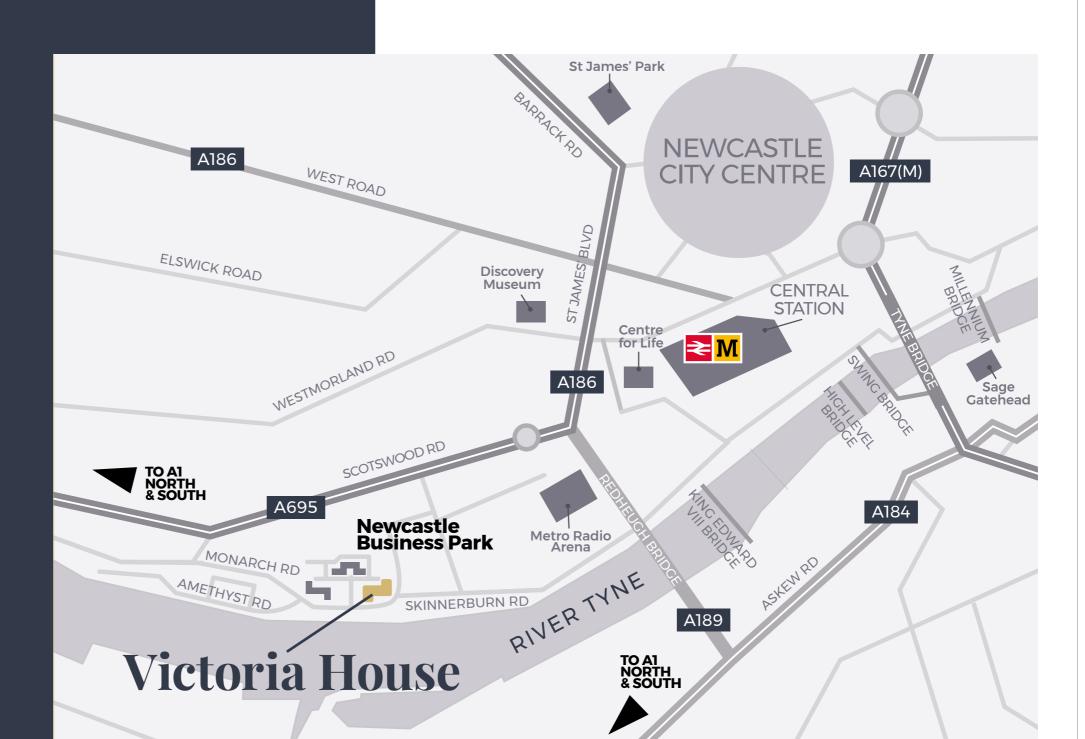

# Our Location

Victoria House forms part of Hampshire Court which is located on Newcastle Business Park.

The Park is well established with over 700,00 sq ft of low density office buildings, set within a stunning landscaped environment with superb views of the River Tyne.

### OCCUPIERS WITHIN THE PARK INCLUDE:

- Ministry of Justice
- Environment Agency
- Rural Payments Agency
- Story Homes
- Lookers
- BA
- Sergo
- Faithful & Gould
- Your Move

A riverside path links the park to the city centre which is within walking and cycling distance.