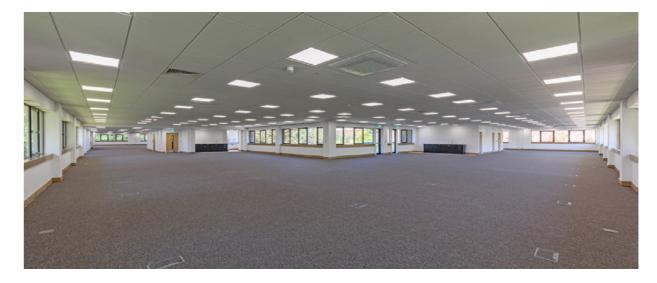

xible open plan accommodation, with the ability to occupy on a cellular basis if required. The business park benefits from a range of amenities including high level of CCTV and security patrols.

## Check Out Our Interior



# Our Location

Victoria House forms part of Hampshire Court which is located on Newcastle Business Park.

The Park is well established with over 700,00 sq ft of low density office buildings, set within a stunning landscaped environment with superb views of the River Tyne.

### OCCUPIERS WITHIN THE PARK INCLUDE:

- Ministry of Justice
- Environment Agency
- Rural Payments Agency
- Story Homes
- Lookers
- BA
- Sergo
- Faithful & Gould
- Your Move

A riverside path links the park to the city centre which is within walking and cycling distance.







First floor plan







The accommodation comprises of the following approximate areas:

| FLOOR             | SQ M                       | SQ FT |
|-------------------|----------------------------|-------|
| GROUND FLOOR WEST | Let to Ministry of Justice |       |
| GROUND FLOOR EAST | Let to Ministry of Justice |       |
| FIRST FLOOR WEST  | 632.80                     | 6,811 |
| FIRST FLOOR EAST  | Let to Your Move           |       |
| TOTAL             | 632.80                     | 6,811 |

# Specification

office space

4

Grade

Newly refurbished











- Energy efficient VRF comfort air conditioning - 1 person per 10sqm



- Tea point facilities installed



- LED lighting





- Newly installed shower facilities

- Newly installed automated

sliding access doors

- Newly installed male, female