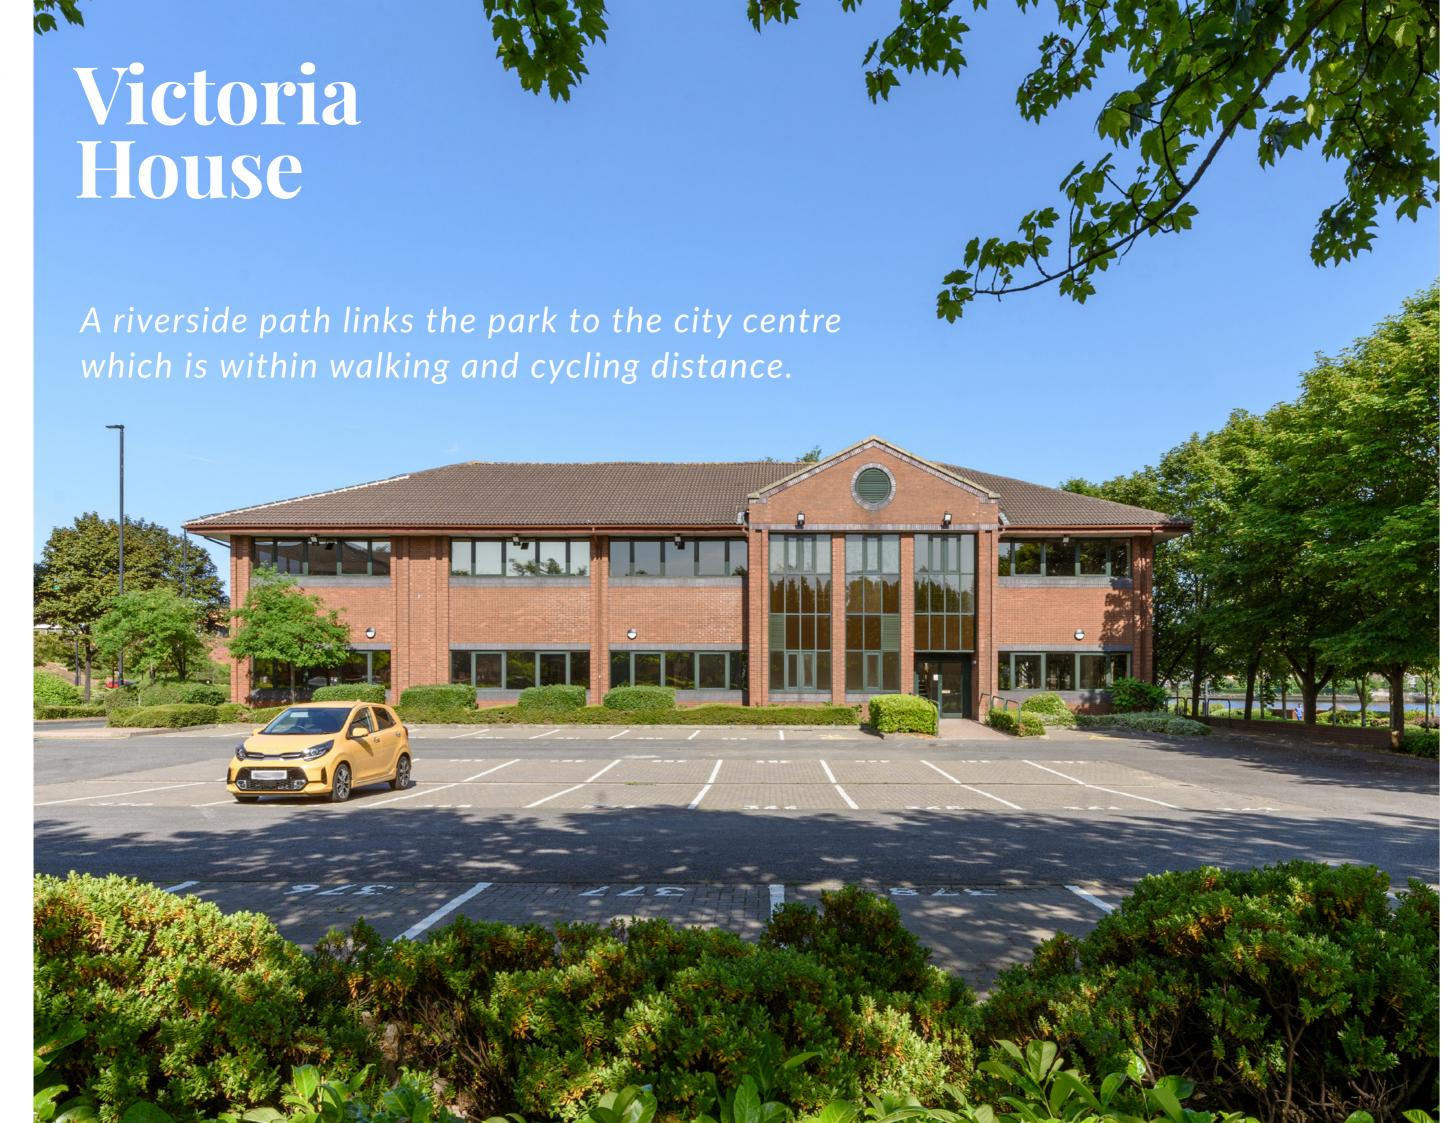

# Victoria House

Hampshire Court, Newcastle Business Park NE4 7YJ

# Description

Victoria House comprises a two storey brick built office building beneath a tiled pitched roof, its design compliments the surrounding buildings in Hampshire Court. The office building offers modern flexible open plan accommodation, with the ability to occupy on a cellular basis if required. The business park benefits from a range of amenities including high level of CCTV and security patrols.

### OCCUPIERS WITHIN THE PARK INCLUDE:

- Ministry of Justice
- Environment Agency
- Rural Payments Agency
- Story Homes
- Lookers
- BA
- Sergo
- Faithful & Gould
- Your Move

A riverside path links the park to the city centre which is within walking and cycling distance.