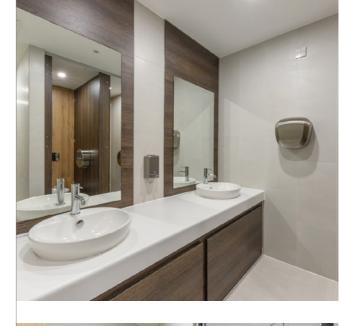

## Check Out Our Interior

- Newly installed shower facilities

- Newly installed automated

sliding access doors

- Newly installed male, female and accessible WC facilities per suite

- Floor to ceiling height 2.7m

150mm clear floor void