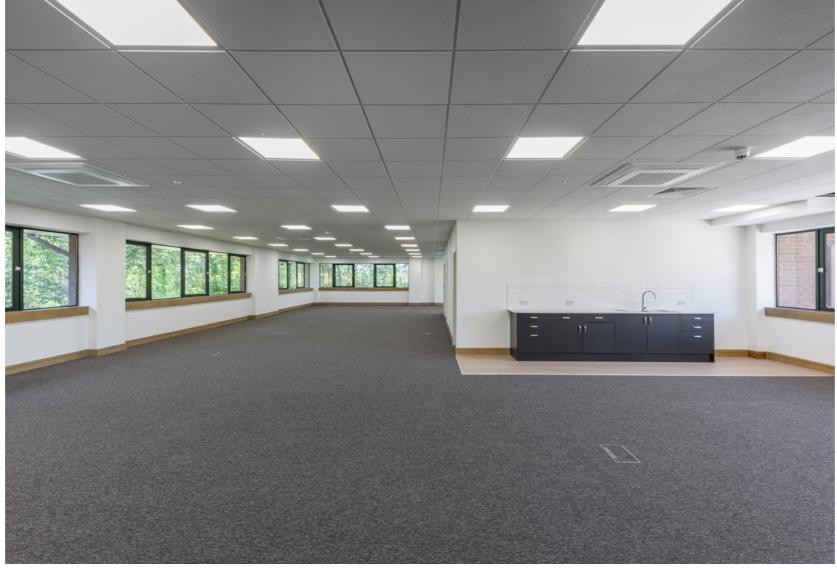

inistry of Justice
- Environment Agency
- Rural Payments Agency
- Story Homes
- Lookers
- BA
- Sergo
- Faithful & Gould
- Your Move

A riverside path links the park to the city centre which is within walking and cycling distance.







First floor plan







The accommodation comprises of the following approximate areas:

| FLOOR             | SQ M                       | SQ FT |
|-------------------|----------------------------|-------|
| GROUND FLOOR WEST | Let to Ministry of Justice |       |
| GROUND FLOOR EAST | Let to Ministry of Justice |       |
| FIRST FLOOR WEST  | 632.80                     | 6,811 |
| FIRST FLOOR EAST  | Let to Your Move           |       |
| TOTAL             | 632.80                     | 6,811 |

# Specification

office space

4

Grade

Newly refurbished











- Energy efficient VRF comfort air conditioning - 1 person per 10sqm



- Tea point facilities installed



- LED lighting





- Newly installed shower facilities

- Newly installed automated

sliding access doors

- Newly installed male, female and accessible WC facilities per suite



- Floor to ceiling height 2.7m

150mm clear floor void





- Door access control installed to main building entrance doors



- Carpeted floor covering



- 24 car parking spaces



- Fully refurbished passenger lift 8 person capacity



- CAT 6 cabling installed

### EPC

The building has an EPC rating of A.

### TENURE

New full repairing and insuring lease available.

### RENT

On application.

### RATEABLE VALUE

To be assessed.

### More Information

### VIEWING

For further information or