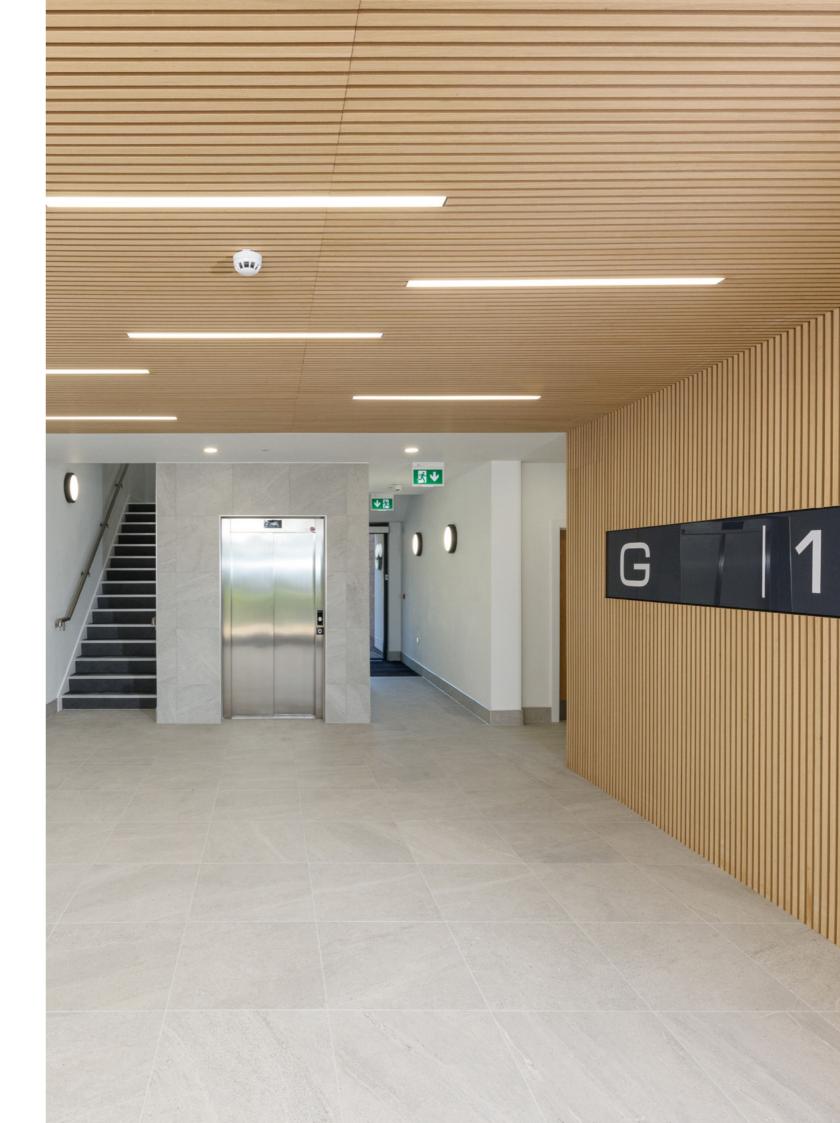

Newly refurbished Grade A office space EPC rating A

632.80 sq m (6,811 sq ft)

# Victoria House

Hampshire Court, Newcastle Business Park NE4 7YJ



# Description

Victoria House comprises a two storey brick built office building beneath a tiled pitched roof, its design compliments the surrounding buildings in Hampshire Court. The office building offers modern flexible open plan accommodation, with the ability to occupy on a cellular basis if required. The business park benefits from a range of amenities including high level of CCTV and security patrols.

## Check Out Our Interior



# Our Location

Victoria House forms part of Hampshire Court which is located on Newcastle Business Park.

The Park is well established with over 700,00 sq ft of low density office buildings, set within a stunning landscaped environment with superb views of the River Tyne.

### OCCUPIERS WITHIN THE PARK INCLUDE:

- Ministry of Justice
- Environment Agency
- Rural Payments Agency
- Story Homes
- Lookers
- BA
- Sergo
- Faithful & Gould
- Your Move

A riverside path links the park to the city centre which is within walking and cycling distance.







First floor plan







The accommodation comprises of the following approximate areas:

| FLOOR             | SQ M                       | SQ FT |
|-------------------|----------------------------|-------|
| GROUND FLOOR WEST | Let to Ministr