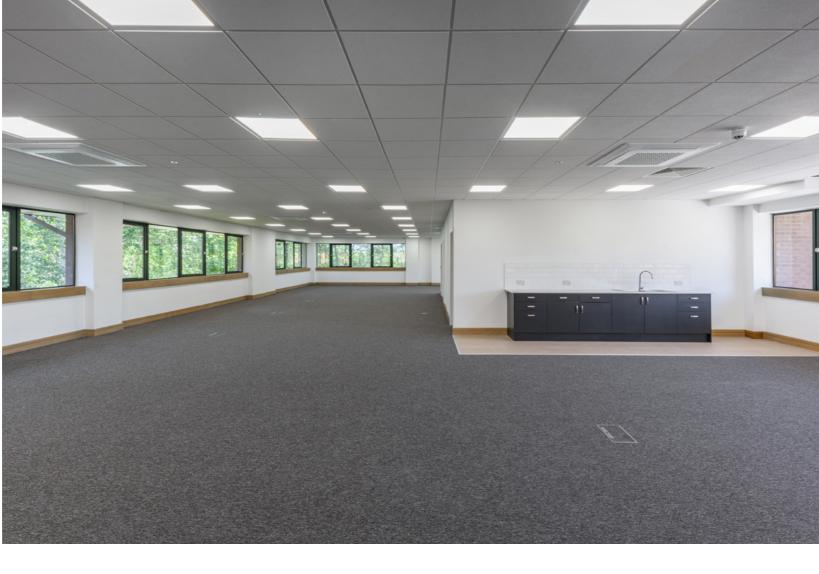

# Description

Victoria House comprises a two storey brick built office building beneath a tiled pitched roof, its design compliments the surrounding buildings in Hampshire Court. The office building offers modern flexible open plan accommodation, with the ability to occupy on a cellular basis if required. The business park benefits from a range of amenities including high level of CCTV and security patrols.

## Check Out Our Interior

# Specification

office space

4

Grade

Newly refurbished

- Energy efficient VRF comfort air conditioning - 1 person per 10sqm

- Tea point facilities installed

- LED lighting