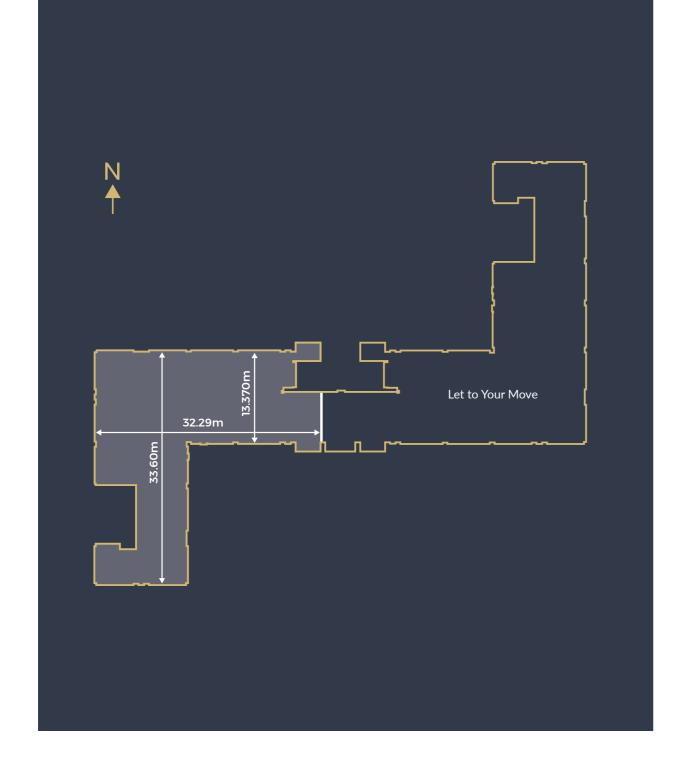

First floor plan

The accommodation comprises of the following approximate areas:

| FLOOR             | SQ M                       | SQ FT |
|-------------------|----------------------------|-------|
| GROUND FLOOR WEST | Let to Ministry of Justice |       |
| GROUND FLOOR EAST | Let to Ministry of Justice |       |
| FIRST FLOOR WEST  | 632.80                     | 6,811 |
| FIRST FLOOR EAST  | Let to Your Move           |       |
| TOTAL             | 632.80                     | 6,811 |