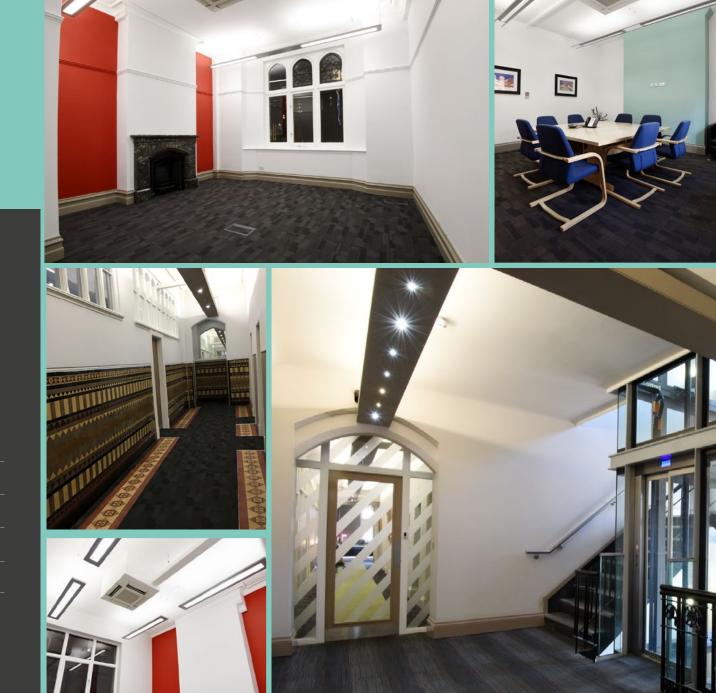

### DESCRIPTION

Grade II listed building which has undergone a significant refurbishment to create unique modern workspace.

- Communal meeting room
  Communal kitchens
  Impressive floor to ceiling height
  Air conditioned
  Floor boxes provided
  - Original features retained

## AVAILABILITY

#### <sup>-</sup>orth Floor

IA 1,950 sq ft (181 sq m) (132 sq ft storage)