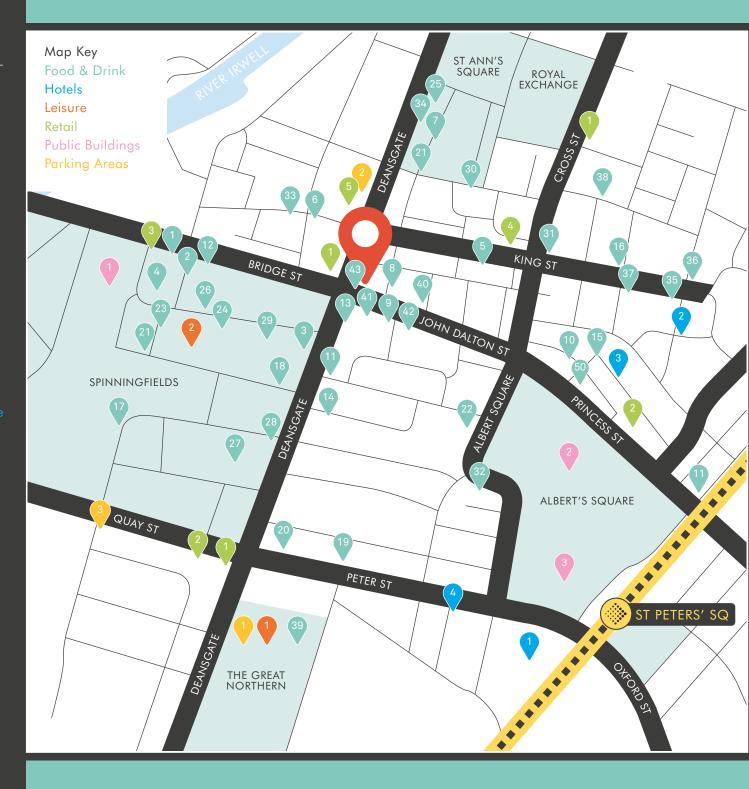

### WHAT'S NEARBY

| 1  | Manchester House       | 31 | Zizzi                  |
|----|------------------------|----|------------------------|
| 2  | Artisan                | 32 | Albert's Chophouse     |
| 3  | Australasia            | 33 | San Carlo              |
| 4  | The Oast House         | 34 | Subway                 |
| 5  | El Gato Negro          | 35 | Jamie's Italian        |
| 6  | Bem Brasil             | 36 | Rosso                  |
| 7  | McDonalds              | 37 | Pizza Express          |
| 8  | The Grill on the Alley | 38 | Chaophraya             |
| 9  | Panacea                | 39 | Almost Famous          |
| 10 | Piccolino              | 40 | Salvis                 |
| 11 | Café Nero              | 41 | Bill's Restaurant      |
| 12 | Costa Coffee           | 42 | Restaurant Bar & Grill |
| 13 | Byron Burger           | 43 | Katsouris              |
| 14 | Starbucks              | 1  | Midland Hotel          |
| 15 | Croma                  | 2  | Hotel Gotham           |
| 16 | All Bar One            | 3  | King Street Townhouse  |
| 17 | Carluccio's            | 4  | Radisson Edwardian     |
| 18 | Wagamama               | 1  | All Star Lanes         |
| 19 | Albert Schloss         | 2  | Pure Gym               |
| 20 | Revolution de Cuba     | 1  | Sainsbury's            |
| 21 | Pret A Manger          | 2  | Tescos                 |
| 22 | Slug & Lettuce         | 3  | Waitrose               |
| 23 | The Alchemist          | 4  | Boots                  |
| 24 | Thaikhun               | 5  | House of Fraser        |
| 25 | Be At One              | 1  | Crown Court            |
| 26 | Fazenda                | 2  | Town Hall              |
| 27 | Nando's                | 3  | Central Library        |
| 28 | Handmade Burger Co     | 1  | The Great Northern     |
| 29 | WAHU                   | 2  | House of Fraser        |
| 30 | Frankie & Benny's      | 3  | Quay Street            |
|    |                        |    |                        |