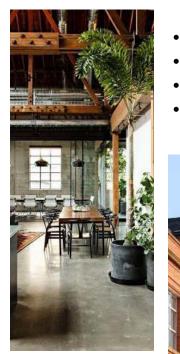

Abundant with Mancunian character, it retains lots of its stunning original features, including exposed red brick, stunning wooden beams and solid cast iron supports as well as more recent additions including mezzanine floors, spiral staircases and an impressive reception area.

#### WE DO THINGS DIFFERENTLY YOUR SPACE, YOUR WAY

Authentic Modern Functional Inspiring

- Exposed Brickwork
- Original timber features
- Functional materials
- Nature
- Simple
- Bespoke elements

| D | U | С | I | E |
|---|---|---|---|---|
| н | 0 | U | S | Е |

#### WE DO THINGS DIFFERENTLY YOUR SPACE, YOUR WAY