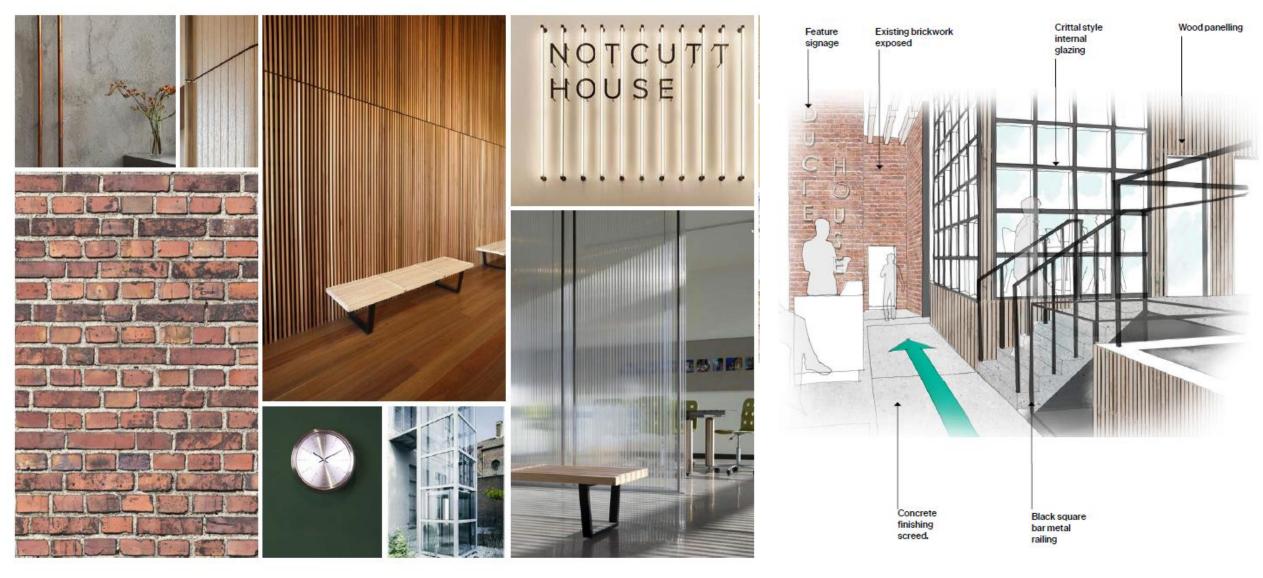

Abundant with Mancunian character, it retains lots of its stunning original features, including exposed red brick, stunning wooden beams and solid cast iron supports as well as more recent additions including mezzanine floors, spiral staircases and an impressive reception area.

#### WE DO THINGS DIFFERENTLY YOUR SPACE, YOUR WAY

Authentic Modern Functional Inspiring

- Exposed Brickwork
- Original timber features
- Functional materials
- Nature
- Simple
- Bespoke elements

| D | U | С | I | E |
|---|---|---|---|---|
| н | 0 | U | S | Е |