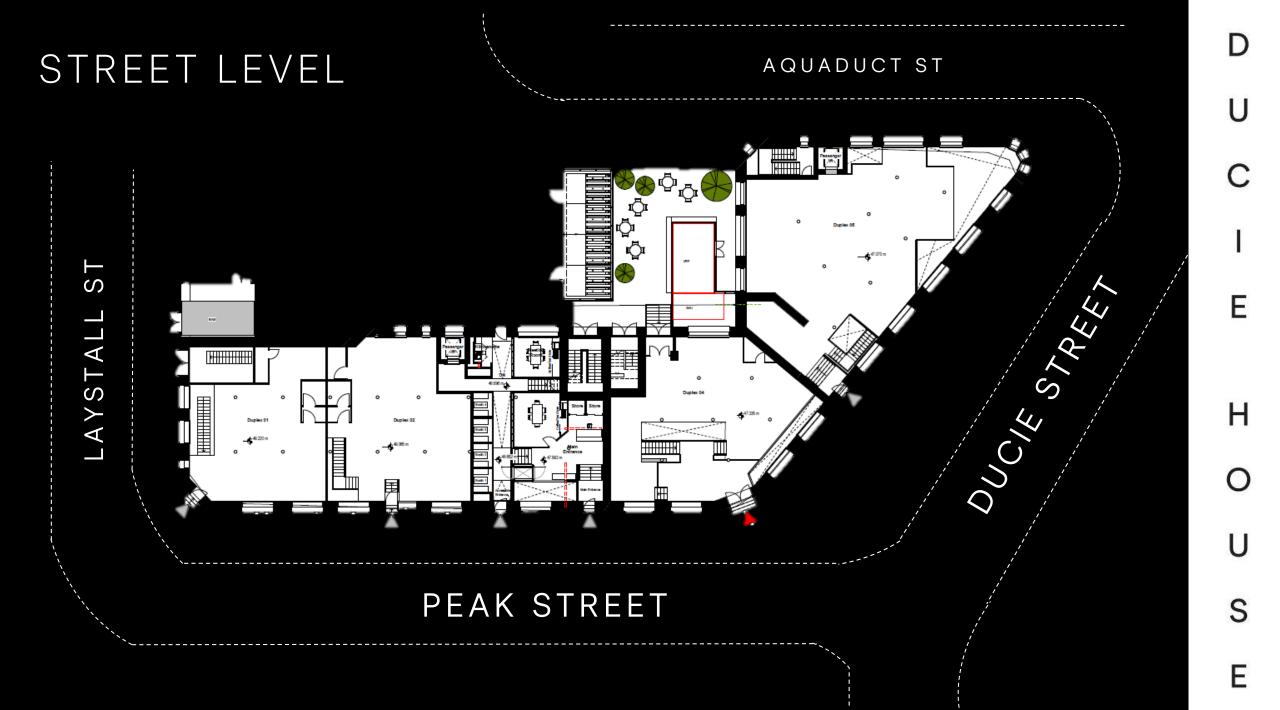

- An established city centre address.
- 64 work spaces.
- Striking reception area with 24hr secure access.
- Large secure private parking area.
- Self-contained duplex accommodation available on the ground floor and on the third/fourth floors.