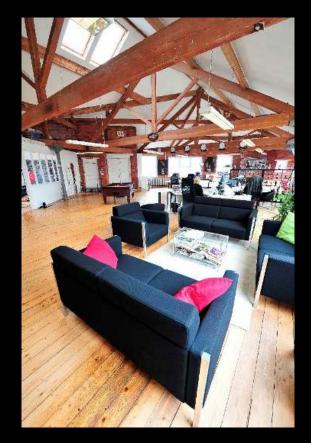

Abundant with Mancunian character, it retains lots of its stunning original features, including exposed red brick, stunning wooden beams and solid cast iron supports as well as more recent additions including mezzanine floors, spiral staircases and an impressive reception area.

#### WE DO THINGS DIFFERENTLY YOUR SPACE, YOUR WAY

Authentic Modern Functional Inspiring

- Exposed Brickwork
- Original timber features
- Functional materials
- Nature
- Simple
- Bespoke elements

| D | U | С | I | E |
|---|---|---|---|---|
| н | 0 | U | S | Е |