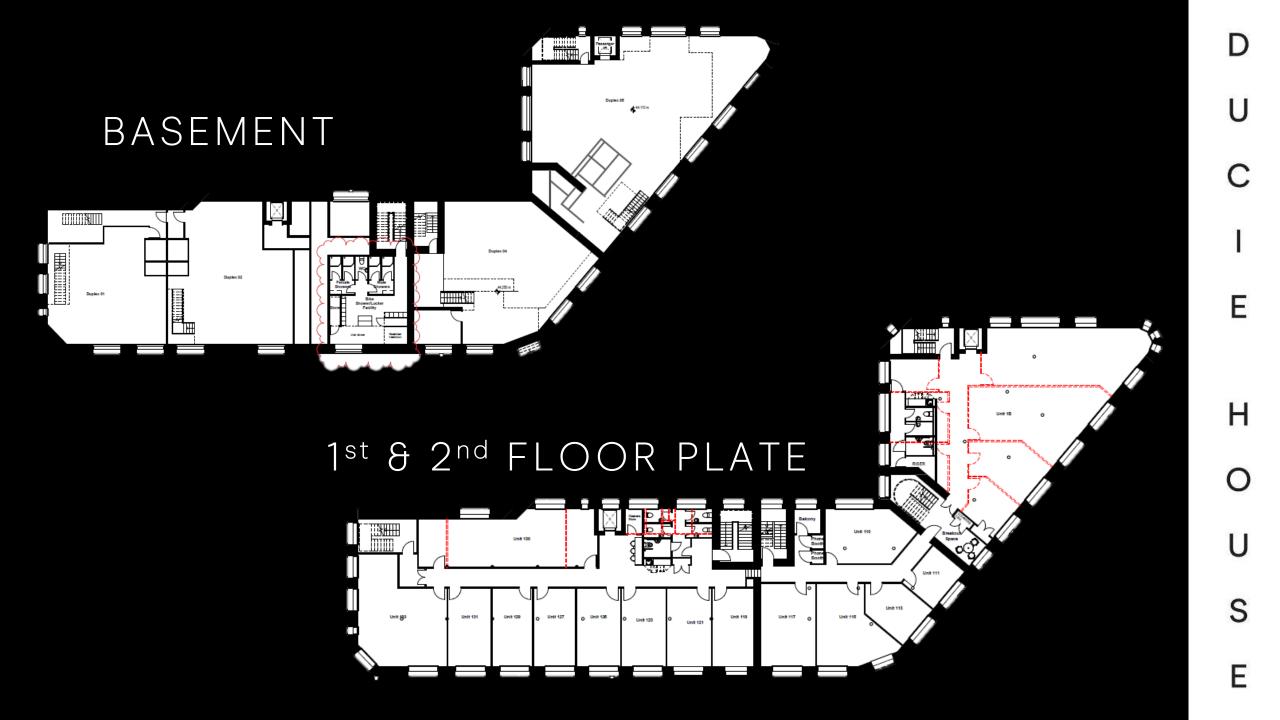

- An established city centre address.
- 64 work spaces.
- Striking reception area with 24hr secure access.
- Large secure private parking area.
- Self-contained duplex accommodation available on the ground floor and on the third/fourth floors.