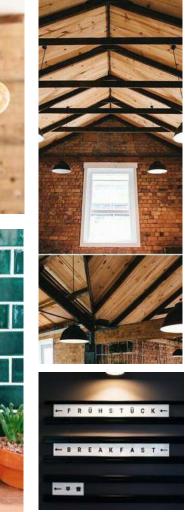

Abundant with Mancunian character, it retains lots of its stunning original features, including exposed red brick, stunning wooden beams and solid cast iron supports as well as more recent additions including mezzanine floors, spiral staircases and an impressive reception area.

#### WE DO THINGS DIFFERENTLY YOUR SPACE, YOUR WAY

Authentic Modern Functional Inspiring

- Exposed Brickwork
- Original timber features
- Functional materials
- Nature
- Simple
- Bespoke elements

| D | U | С | I | E |
|---|---|---|---|---|
| н | 0 | U | S | Е |

#### WE DO THINGS DIFFERENTLY YOUR SPACE, YOUR WAY