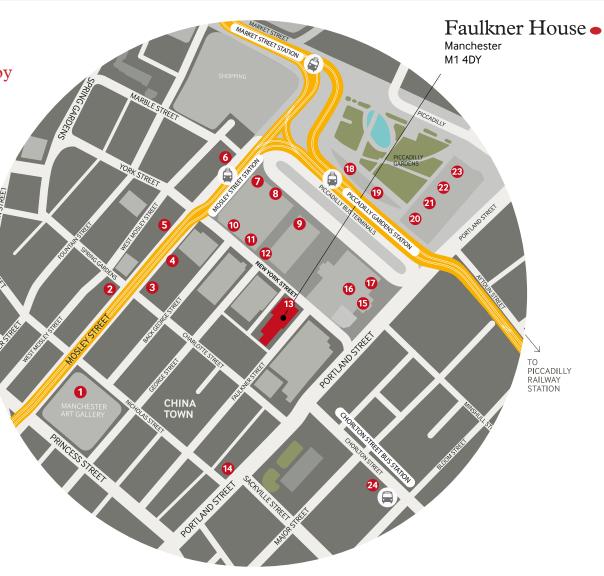

#### Key

| 1  | Manchester Art Gallery       | 13 | Giovannis Deli              |
|----|------------------------------|----|-----------------------------|
| 2  | Sainsburys Local             | 14 | NatWest cashpoint           |
| 3  | The Bank Bar                 | 15 | Post Office                 |
| 4  | Barclays Bank                | 16 | Mercure Hotel               |
| 5  | Royal Bank of Scotland       | 17 | Manchester Visitor Centre   |
| 6  | LLoyds TSB                   | 18 | Caffè Nero                  |
| 7  | M&S Simply Food              | 19 | Rice Restaurant             |
| 8  | Tesco Express                | 20 | Barburrito                  |
| 9  | Starbucks                    | 21 | Pizza Express               |
| 10 | The Gym                      | 22 | Pret A Manger               |
| 11 | Philpotts                    | 23 | Kro Bar & Restaurant        |
| 12 | The Grill on New York Street | 24 | Chorlton Street bus station |
|    |                              |    |                             |