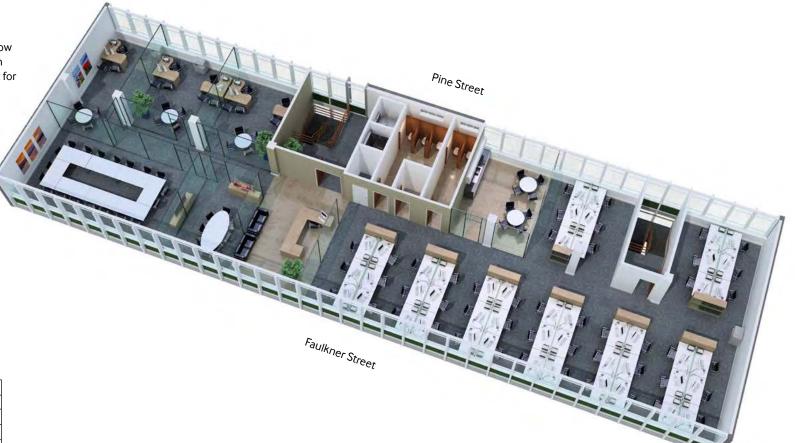

#### Availability

This axonometric plan gives just one indication of how the 4,885 sq ft of office space at Faulkner House can be used to create an effective working environment for your business.

This represents just one way of dividing up the space, but our in-house space planners are more than happy to help you with visualising alternative layout options to suit your own specific requirements.

In this example layout we have included:

- Open-plan office space for up to 48 people
- 1 x Dedicated reception area
- 1 x Board room
- 1 x Kitchen/breakout area
- 3 x Private director offices
- 1 x Communications room