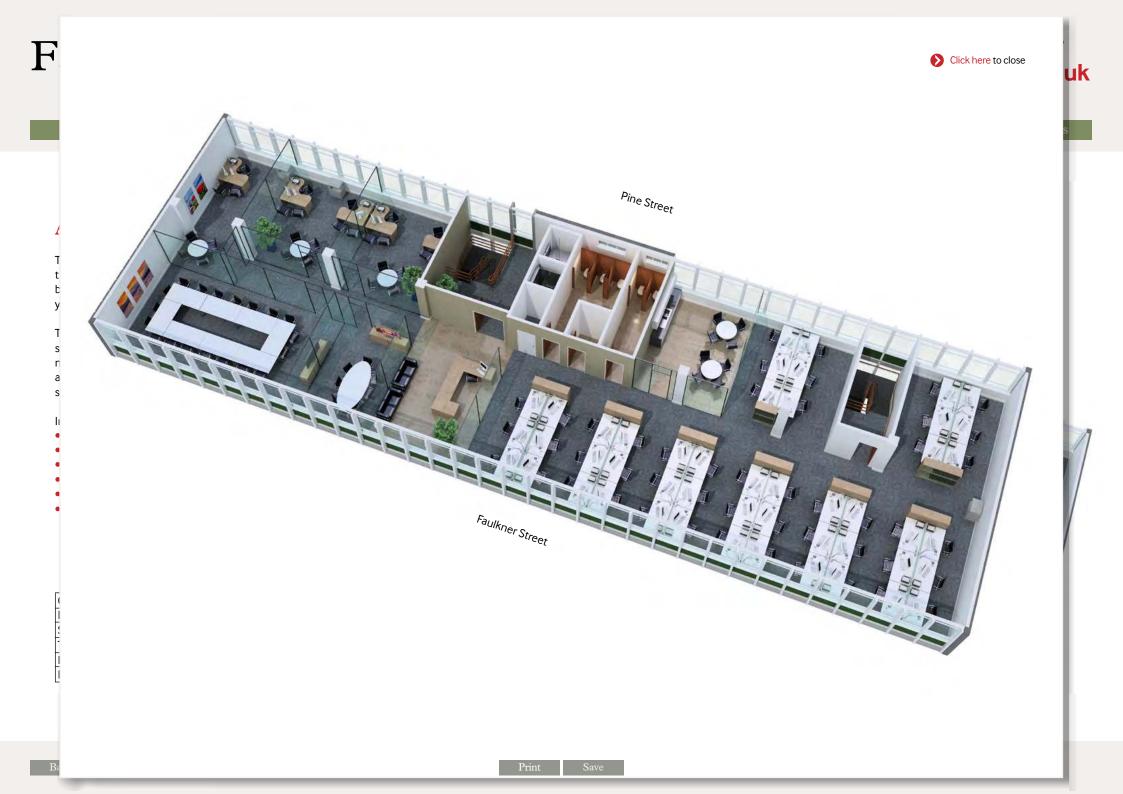

#### Availability

This axonometric plan gives just one indication of how the 4,885 sq ft of office space at Faulkner House can be used to create an effective working environment for your business.

This represents just one way of dividing up the space, but our in-house space planners are more than happy to help you with visualising alternative layout options to suit your own specific requirements.

In this example layout we have included:

- Open-plan office space for up to 48 people
- 1 x Dedicated reception area
- 1 x Board room
- 1 x Kitchen/breakout area
- 3 x Private director offices
- 1 x Communications room

Click here to view 3D space plan full screen

Website Print