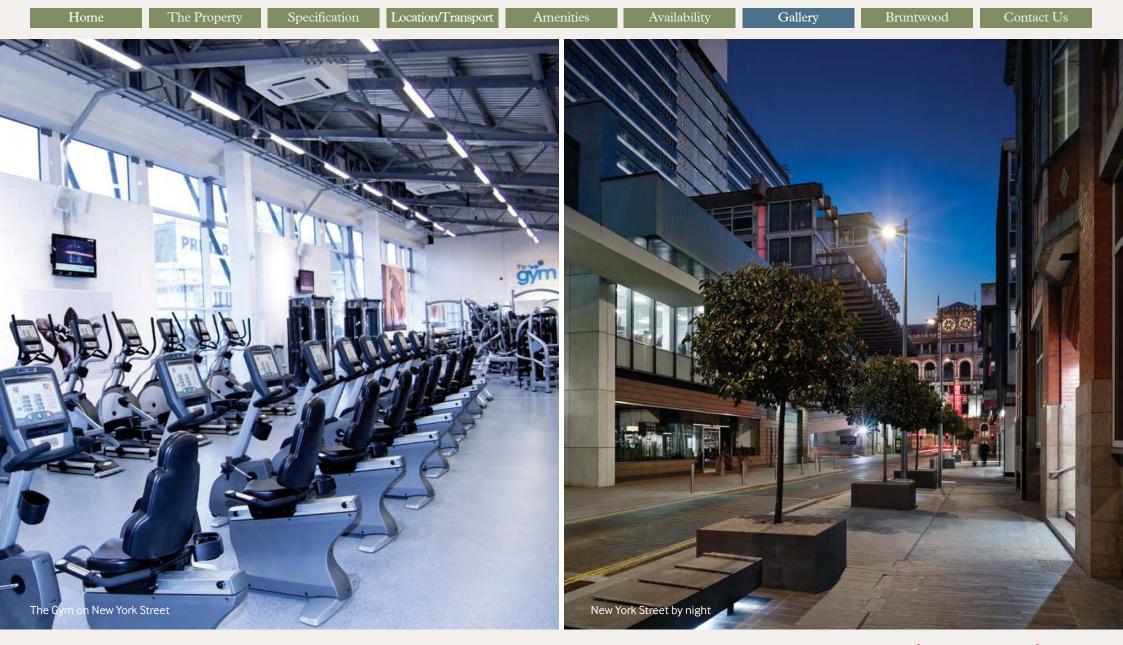

#### Amenities

Amenities in the immediate vicinity include an on-site deli, a 24-hour access gym, two hotels, Marks & Spencer, Philpotts, Starbucks, Tesco, Krispy Kreme and a Spar supermarket. And just a short walk away, you'll find a wide choice of restaurants, bars and all that 'Chinatown' has to offer. So whether you want to catch up over coffee, do business over lunch, keep in shape, or simply relax away from the office, you can do it right on your doorstep.