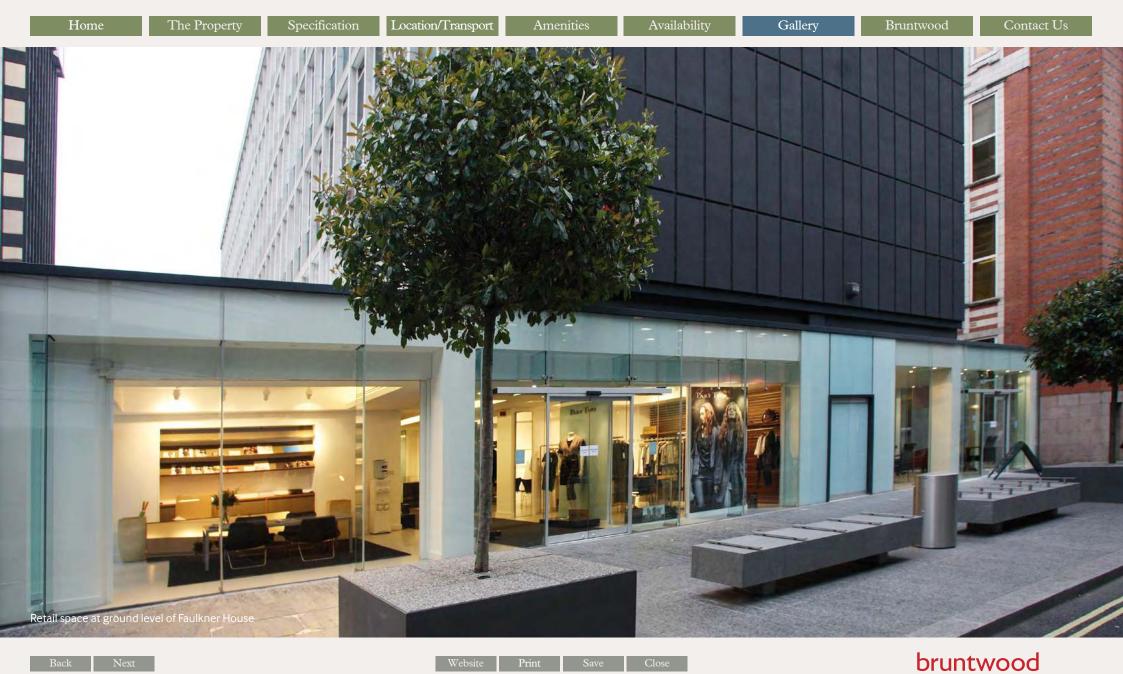

#### Faulkner House is situated on the corner of Faulkner St and the newly-redeveloped New York St.

#### Location

Transport-wise, Manchester's Piccadilly and Oxford Road train stations are both just a short walk away and the city's main tram and bus transport interchanges are literally on the doorstep. There are on-site car-park spaces available but if you want to get on your bike, the building's secure cycle store and shower facilities also make cycling to work a practical option.