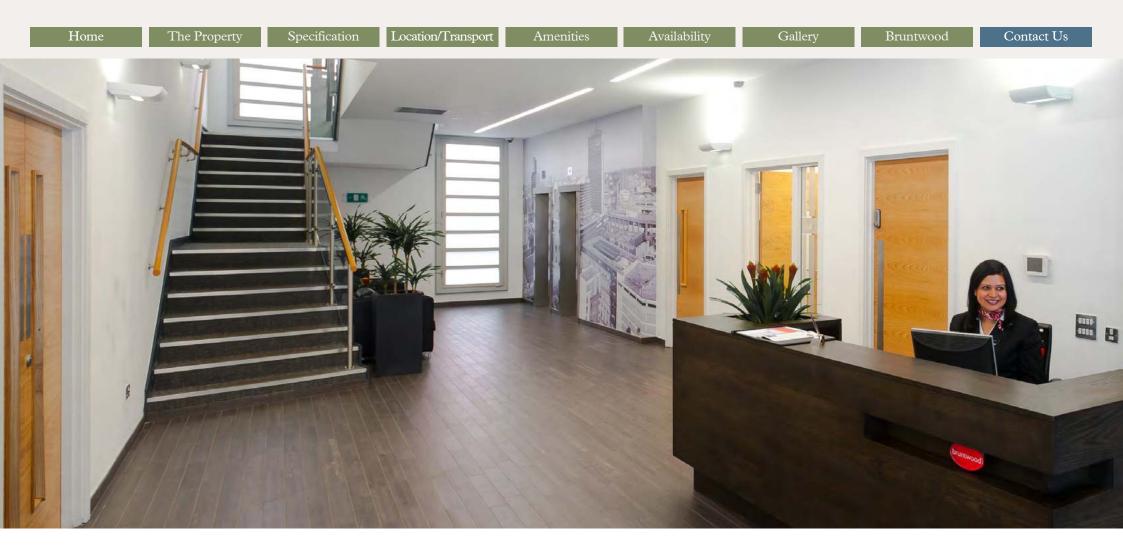

Home

The Property Specification

Location/Transport

ities Availability

G

Bruntwoo

Contact Us

Faulkner House is located at the heart of the city's business community in Piccadilly Plaza and provides refurbished office space over five floors. The building benefits from a light and contemporary redesigned reception lobby, together with secure on-site parking for your convenience.

On foot, all parts of the city are easy to reach and for those who prefer cycling, we have facilities on-site to keep your bike safe too.

Faulkner House comes with the added benefit of a dedicated customer service team to manage the reception area and ensure the smooth operation of the building, leaving you free to run your business.