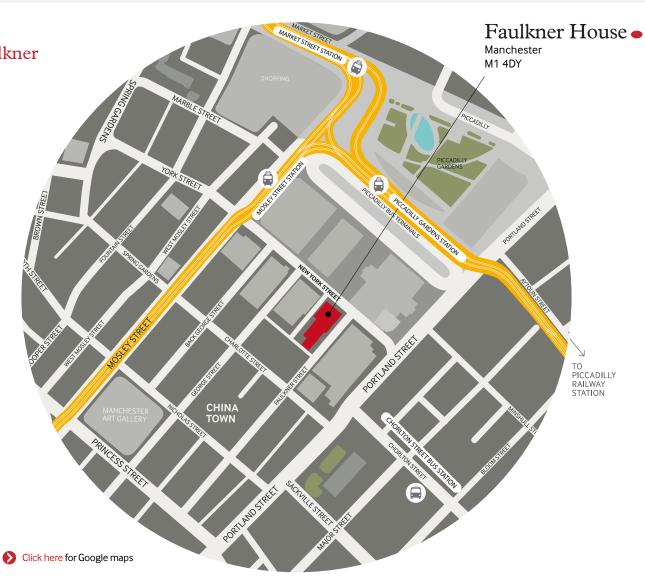

Contact Us

The central location of Faulkner House means that Manchester's transport hub in Piccadilly Plaza and the shopping core of Market Street are only a few minutes walking distance.

The entrance to 'The Mall' at City Tower is adjacent to Faulkner House giving you sheltered access to Piccadilly Gardens, linking two distinct parts of the city. This means two Metrolink tram stops and the Piccadilly bus terminals are in the immediate vicinity and Manchester Piccadilly train station is five minutes from Faulkner House.

#### Faulkner House is situated on the corner of Faulkner St and the newly-redeveloped New York St.

#### Location

Transport-wise, Manchester's Piccadilly and Oxford Road train stations are both just a short walk away and the city's main tram and bus transport interchanges are literally on the doorstep. There are on-site car-park spaces available but if you want to get on your bike, the building's secure cycle store and shower facilities also make cycling to work a practical option.