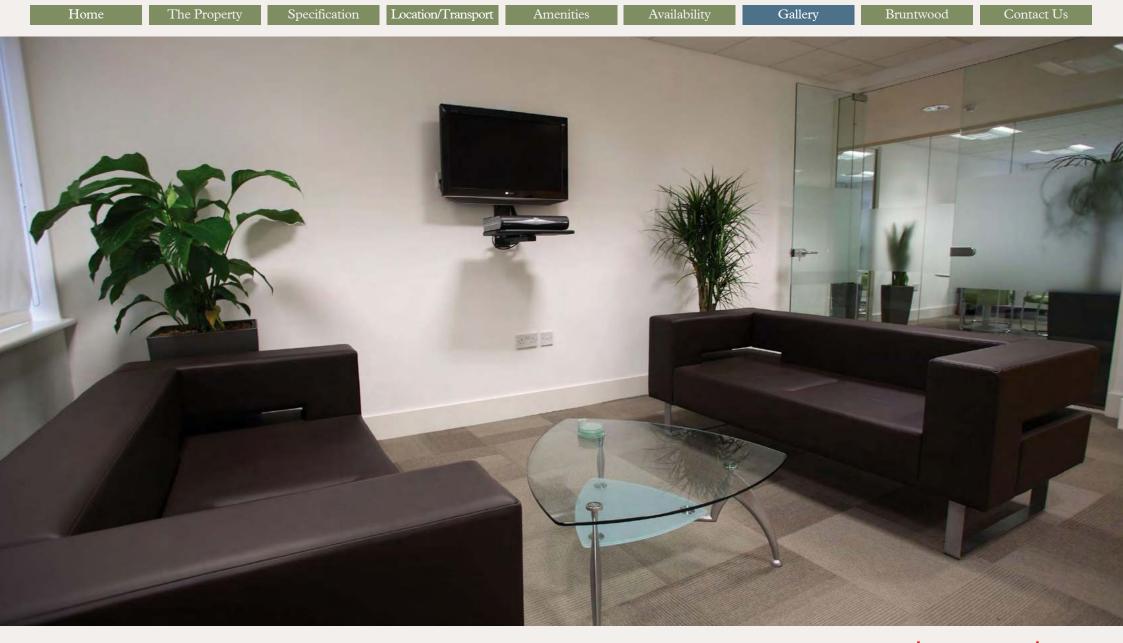

#### Specification

Here, we've outlined some of the key specifications found throughout the building:

- Fully refurbished suites with:
- Air conditioning
- Suspended ceilings
- LG3-compliant lighting
- 3-part perimeter trunking
- Full floor and split suite options available

#### Building amenities include:

- Secure basement car customer parking available
- Manned reception and on-site customer service team
- Lift access
- 24-hour access
- Bicycle storage
- On-site deli

Faulkner House is amongst the 25% most energy efficient buildings in England. Source: Office of Government Commerce 2010 www.ogc.gov.uk