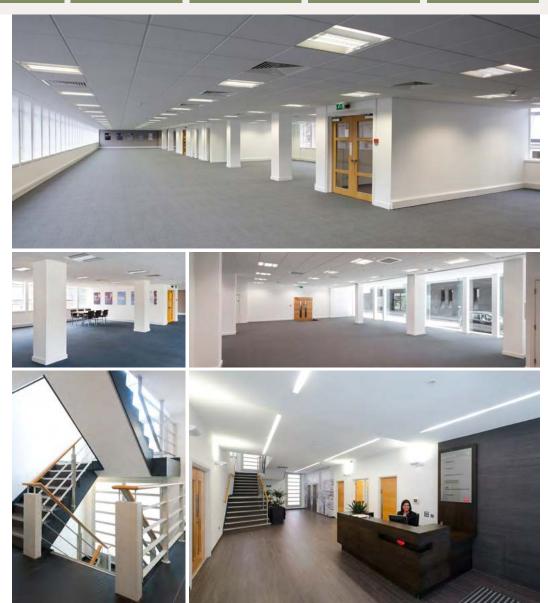

#### Specification

Here, we've outlined some of the key specifications found throughout the building:

- Fully refurbished suites with:
- Air conditioning
- Suspended ceilings
- LG3-compliant lighting
- 3-part perimeter trunking
- Full floor and split suite options available

#### Building amenities include:

- Secure basement car customer parking available
- Manned reception and on-site customer service team
- Lift access
- 24-hour access
- Bicycle storage
- On-site deli

Faulkner House is amongst the 25% most energy efficient buildings in England. Source: Office of Government Commerce 2010 www.ogc.gov.uk