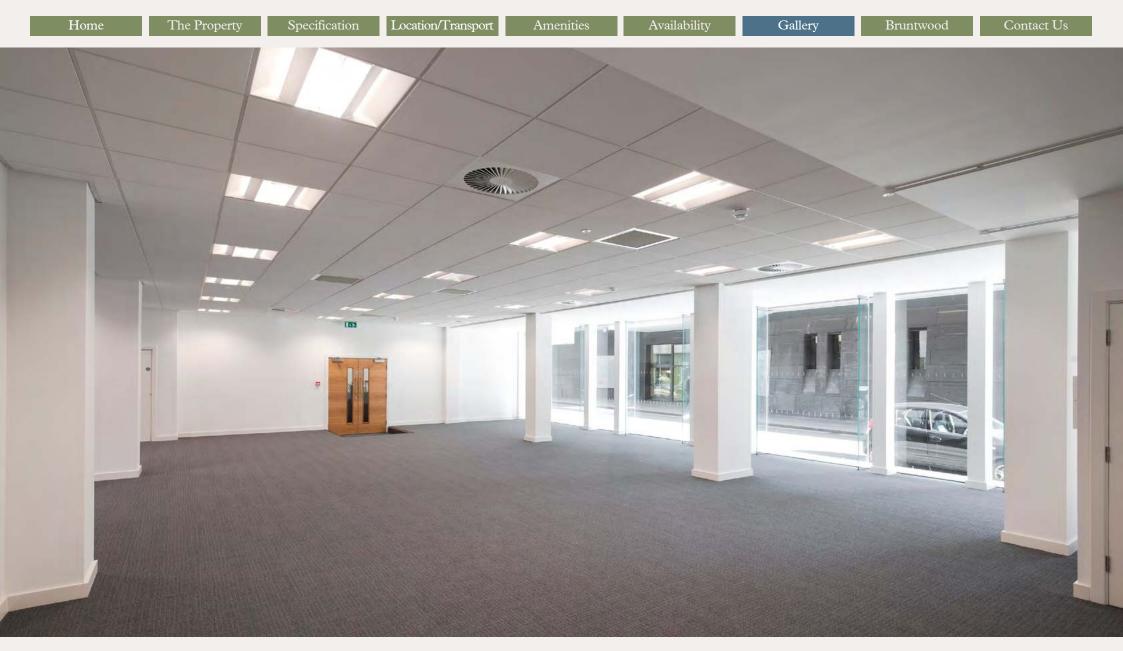

#### Specification

Here, we've outlined some of the key specifications found throughout the building:

- Fully refurbished suites with:
- Air conditioning
- Suspended ceilings
- LG3-compliant lighting
- 3-part perimeter trunking
- Full floor and split suite options available

#### Building amenities include:

- Secure basement car customer parking available
- Manned reception and on-site customer service team
- Lift access
- 24-hour access
- Bicycle storage
- On-site deli

Faulkner House is amongst the 25% most energy efficient buildings in England. Source: Office of Government Commerce 2010 www.ogc.gov.uk