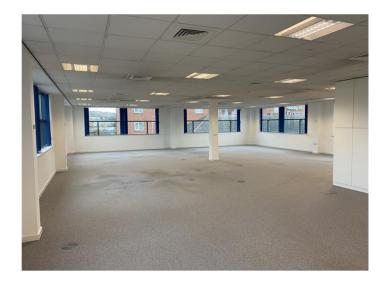

### **Property Highlights**

A purpose-built, detached three storey office building with predominantly open plan accommodation that can be subdivided according to the need of the occupying business. There is some modular space also. The office space benefits from good levels of natural light, comfort cooling, lift access and male and female restrooms on each floor. The building is to be leased on a floor-by-floor basis, with the second floor already being tenanted.

### Specification

- Modern flexible office space
- 36 Dedicated car parking spaces
- · Raised access flooring
- Suspended ceiling with integral lighting
- · Easy access to bus and rail services