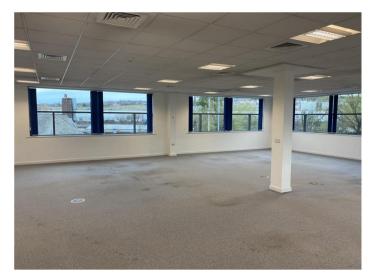

### **Property Highlights**

A purpose-built, detached three storey office building with predominantly open plan accommodation that can be subdivided according to the need of the occupying business. There is some modular space also. The office space benefits from good levels of natural light, comfort cooling, lift access and male and female restrooms on each floor. The building is to be leased on a floor-by-floor basis, with the second floor already being tenanted.

### Specification

- Modern flexible office space
- 36 Dedicated car parking spaces
- · Raised access flooring
- Suspended ceiling with integral lighting
- · Easy access to bus and rail services