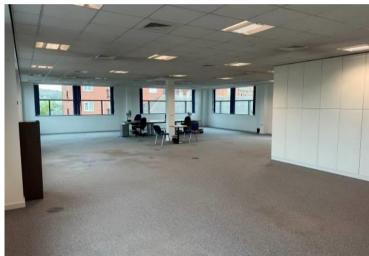

### **Property Highlights**

A purpose-built, detached three storey office building with predominantly open plan accommodation that can be subdivided according to the need of the occupying business. There is some modular space also. The office space benefits from good levels of natural light, comfort cooling, lift access and male and female restrooms on each floor. The building is to be leased on a floor-by-floor basis, with the second floor already being tenanted.