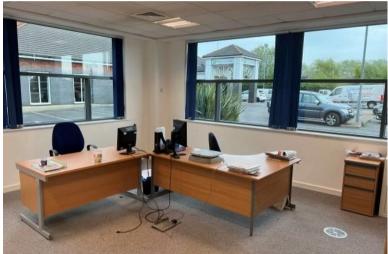

### **Property Highlights**

A purpose-built, detached three storey office building with predominantly open plan accommodation that can be subdivided according to the need of the occupying business. There is some modular space also. The office space benefits from good levels of natural light, comfort cooling, lift access and male and female restrooms on each floor. The building is to be leased on a floor-by-floor basis, with the second floor already being tenanted.

### Specification

- Modern flexible office space
- 36 Dedicated car parking spaces
- · Raised access flooring
- Suspended ceiling with integral lighting
- · Easy access to bus and rail services