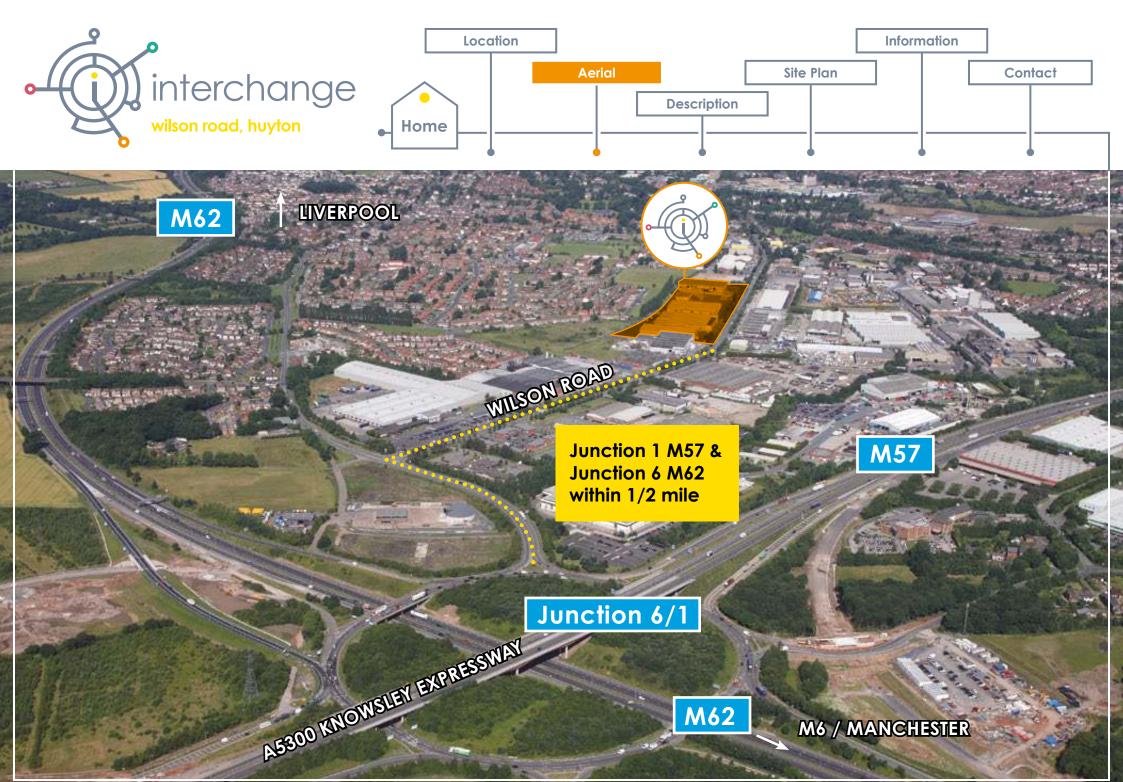

## Location

Huyton is situated six miles east of Liverpool City Centre, directly off the M62 at Junction 6 and at the interchange of Junction 1 of the M57 motorway.

Interchange has excellent access to north Merseyside and Lancashire via the two motorways and via the Knowsley Expressway. Wilson Road is currently home to a number of leading regional and national trade counter operators.