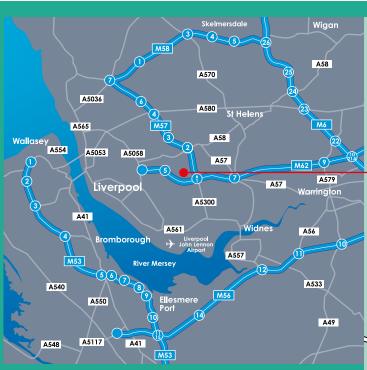

## Location

Huyton is situated six miles east of Liverpool City Centre, directly off the M62 at Junction 6 and at the interchange of Junction 1 of the M57 motorway.

Interchange has excellent access to north Merseyside and Lancashire via the two motorways and via the Knowsley Expressway. Wilson Road is currently home to a number of leading regional and national trade counter operators.