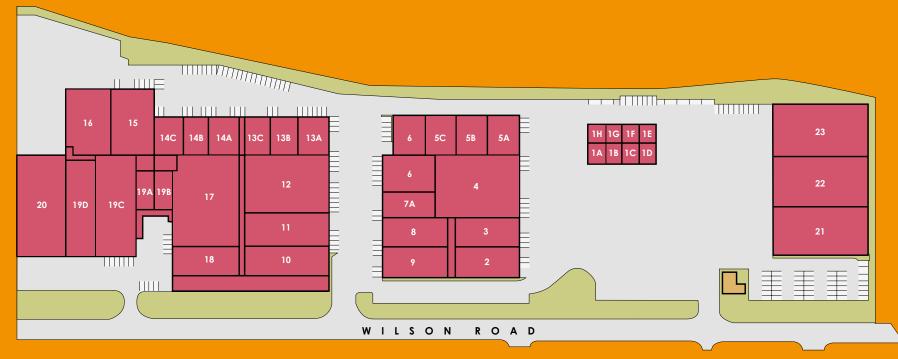

cess to north Merseyside and Lancashire via the two motorways and via the Knowsley Expressway. Wilson Road is currently home to a number of leading regional and national trade counter operators.











# WOLSELEY BOOOSO

# Description

Interchange offers a range of industrial units situated fronting Wilson Road, the principal routeway for the area. The units are constructed of steel frame with brick outer skin and plastic coated cladded elevations.

The units have varying eaves height of between 4.6m (15') to 5.9m (19'5") with access via roller shutter doors.

The properties benefit from being situated on a secured fenced site with on site security, ample servicing and generous parking areas, 3 phase power, gas and toilet facilities, some have partitioned offices.





## → Site Plan



















### O Terms

The units are available on new flexible FRI Leases for a term of years to be agreed.

#### Rent

On application

# **Service Charge**

A service charge is levied for the cost of management and maintenance of the estate, including security.

#### **Rates**

Interested parties should make their own enquiries of the Local Rating Authority - Knowsley Metropolitan Borough Council - 0151 443 4089.

# **Legal Costs**

Each party to be responsible for their own legal costs incurred in the preparation and progression of documentation.

#### **VAT**

All prices and rents are quoted exclusive of but subject to VAT.







## Contact

Strictly by appointment only with the Joint Agents:

StratoS pdi
01565 632482
www.stratospdi.com



Managed by:



Owned by:



Misreprese