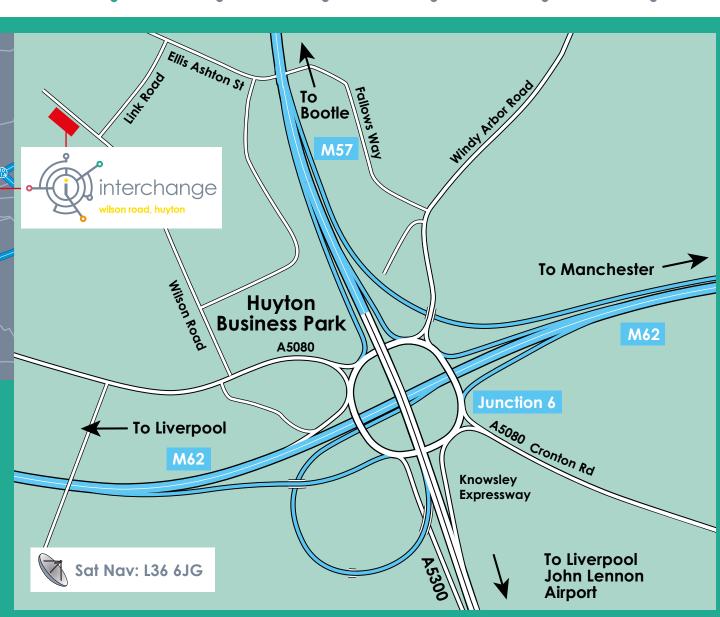

## Location

Huyton is situated six miles east of Liverpool City Centre, directly off the M62 at Junction 6 and at the interchange of Junction 1 of the M57 motorway.

Interchange has excellent access to north Merseyside and Lancashire via the two motorways and via the Knowsley Expressway. Wilson Road is currently home to a number of leading regional and national trade counter operators.