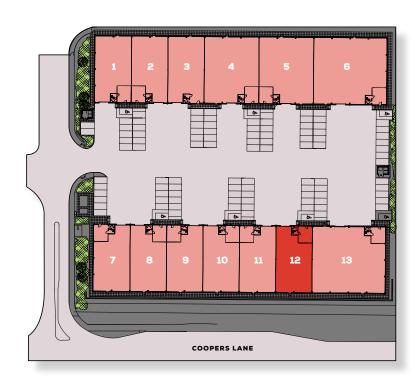

## **ACCOMMODATION**

| UNIT | SQ FT |
|------|-------|
| 1    | 3,574 |
| 2    | 3,538 |
| 3    | 3,538 |
| 4    | 5,323 |
| 5    | 5,323 |
| 6    | 7,143 |
| 7    | 3,574 |
| 8    | 3,538 |
| 9    | 3,538 |
| 10   | 3,538 |
| 11   | 3,538 |
| 12   | 3,538 |
| 13   | 7,143 |