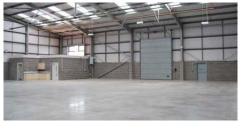

Coopers Point offers flexible, high quality business space. In addition to their outstanding location, they are also well appointed and **benefit from the following specification:** 

- Electrically operated sectional up and over doors 4m x 5m
- Clear eaves height of 6m
- 3 phase 60 amps per phase electricity supply
- · Mains gas and water connected
- Small kitchen area

- Plastisol coated insulated roof with 10% rooflights
- Ample parking and circulation areas
- Warehouse areas heated by gas fired radiant airblower heaters
- Metal halide lighting
- ${\bf \cdot}$  Gas central heating to offices

- Automatic vehicle gate to entrance and secure perimeter fencing
- Neighbouring units have built-in structural lintel to allow for 4m x 4m knock-out panel to allow access
- All units have mezzanine storage area above offices