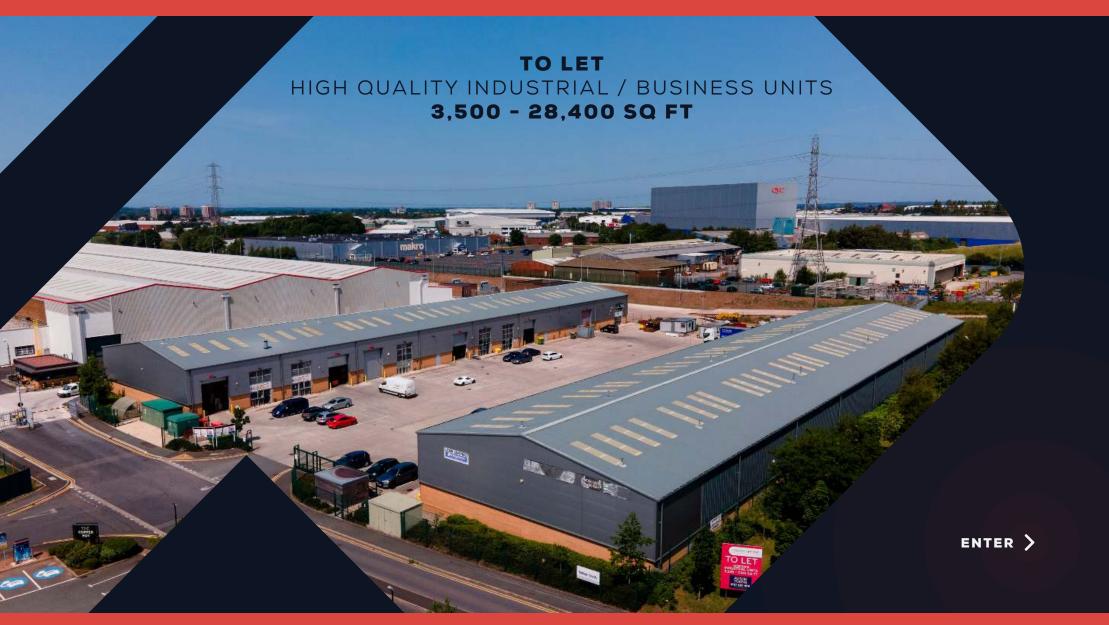

COOPERS LANE, KNOWSLEY INDUSTRIAL PARK, LIVERPOOL L33 7TU

WWW.COOPERSPOINT.NET

EXCELLENT BUSINESS LOCATION | ESTABLISHED INDUSTRIAL LOCATION | ADJACENT TO A580 | PROMINENT ROADSIDE FRONTAGE

# Welcome to Coopers Point, where high quality industrial units are available in one of the UK's prime business locations.

The development promotes excellent environmental standards.

Coopers Point was designed to achieve the 'Very Good' BREEAM rating.

Coopers Point offers flexible, high quality business space. In addition to their outstanding location, they are also well appointed and **benefit from the following specification:** 

- Electrically operated sectional up and over doors 4m x 5m
- Clear eaves height of 6m
- 3 phase 60 amps per phase electricity supply
- · Mains gas and water connected
- Small kitchen area