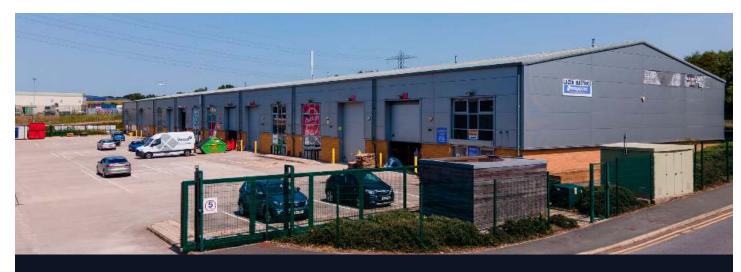

# Welcome to Coopers Point, where high quality industrial units are available in one of the UK's prime business locations.

The development promotes excellent environmental standards.

Coopers Point was designed to achieve the 'Very Good' BREEAM rating.

Coopers Point offers flexible, high quality business space. In addition to their outstanding location, they are also well appointed and **benefit from the following specification:** 

- Electrically operated sectional up and over doors 4m x 5m
- Clear eaves height of 6m
- 3 phase 60 amps per phase electricity supply
- · Mains gas and water connected
- Small kitchen area

- Plastisol coated insulated roof with 10% rooflights
- Ample parking and circulation areas
- Warehouse areas heated by gas fired radiant airblower heaters
- Metal halide lighting
- ${\bf \cdot}$  Gas central heating to offices

- Automatic vehicle gate to entrance and secure perimeter fencing
- Neighbouring units have built-in structural lintel to allow for 4m x 4m knock-out panel to allow access
- All units have mezzanine storage area above offices