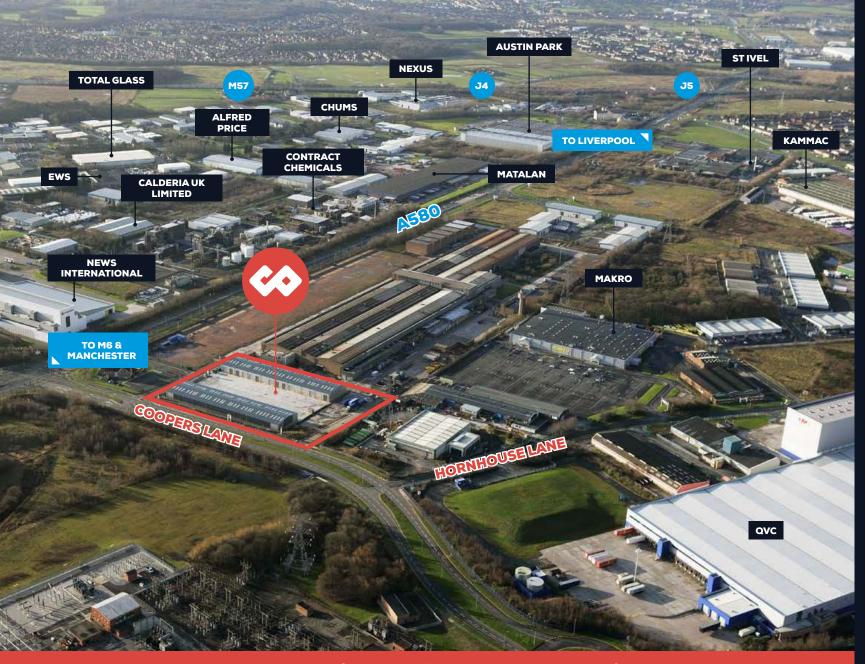

#### LOCATION

Knowsley Industrial Park is one of the largest industrial estates in Europe, with all the advantages of road, rail, air and sea transport options. Cooper Point is situated at the heart of Knowsley Industrial Park on the outskirts of Liverpool. The industrial park offers flexible facilities with excellent transport connections and communication links.