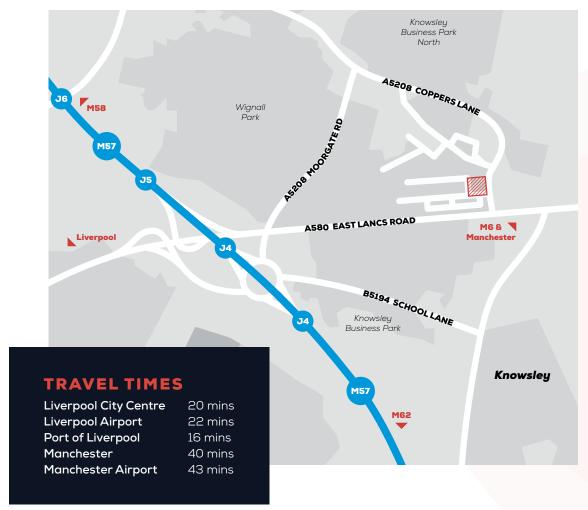

#### LOCATION

Knowsley Industrial Park is one of the largest industrial estates in Europe, with all the advantages of road, rail, air and sea transport options. Cooper Point is situated at the heart of Knowsley Industrial Park on the outskirts of Liverpool. The industrial park offers flexible facilities with excellent transport connections and communication links.