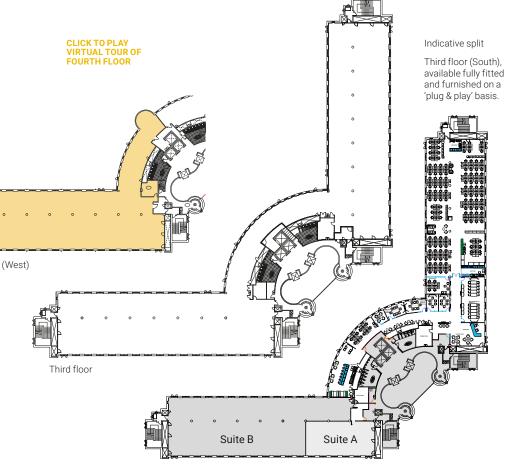

The third floor can be split to accommodate requirements from 6,931 sq ft (804.8 sq m).

The third floor is currently sub-divided to provide a suite of 8,803 sq ft (817.8 sq m), and a fully fitted 'plug & play' suite of 11,121 sq ft (1,033.1 sq m).

| Floor & Suite          | Sq ft  | Sq m    |
|------------------------|--------|---------|
| Third (South)          | 11,121 | 1,033.1 |
| Third (West) - Suite A | 1,732  | 160.9   |
| Third (West) - Suite B | 6,931  | 643.9   |
| New Fire Lobby         | 140    | 13.0    |
| Third Total            | 19,924 | 1,850.9 |

Example space planning and test-fit/floorplans available on request.

Third floor - current layout and potential West Wing split