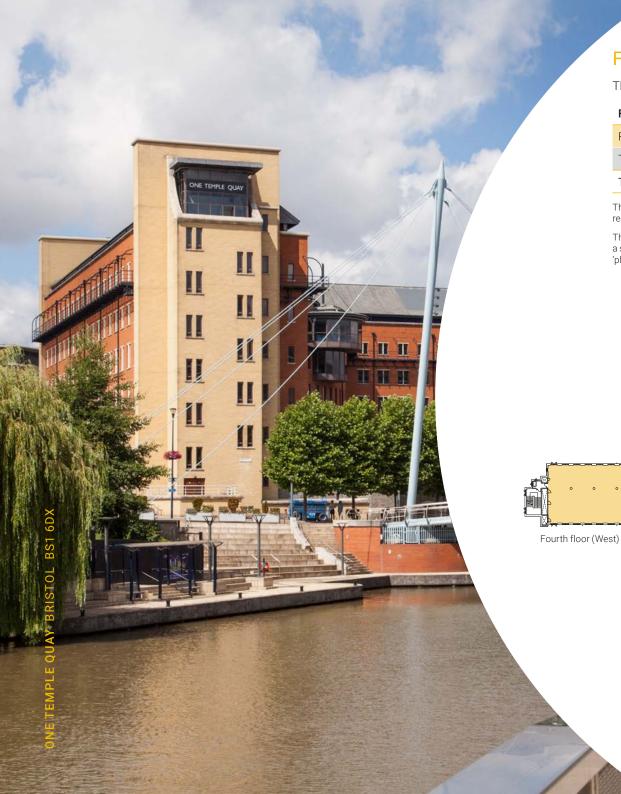

#### Description

One Temple Quay is a prestigious HQ style office building in a prime location overlooking the Floating Harbour and close to Temple Meads station.

The full height atrium has been newly refurbished and provides a stunning welcome to the building with manned reception desk and wallclimber lifts.

## Floor Area

The available space comprises the following approximate Net Internal floor area.

| Floor         | Sq ft  | Sq m    |  |
|---------------|--------|---------|--|
| Fourth (West) | 10,201 | 947.7   |  |
| Third         | 20,365 | 1,891.9 |  |
| Total         | 30,566 | 2,839.6 |  |