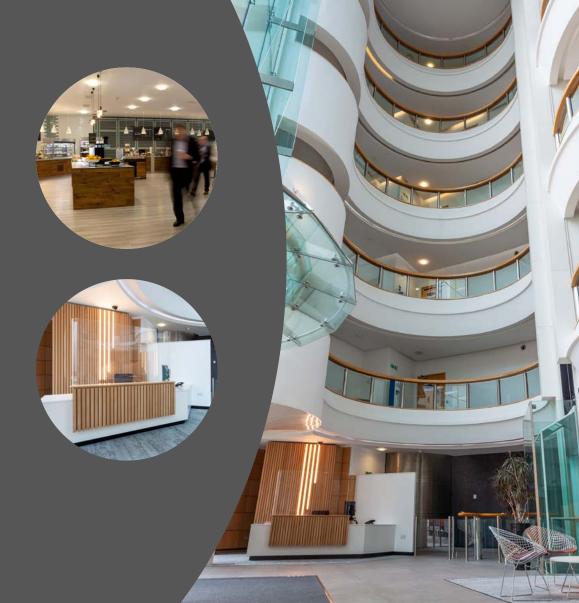

#### Description

One Temple Quay is a prestigious HQ style office building in a prime location overlooking the Floating Harbour and close to Temple Meads station.

The full height atrium has been newly refurbished and provides a stunning welcome to the building with manned reception desk and wallclimber lifts.

Amenities include:

- Clear office floorplate with 2.7m floor to ceiling height
- Central heating and chilled ceiling/fresh air ventilation system
- Metal tiled suspended ceiling with new inset LED lighting
- Male and female and disabled WC facilities on each floor
- 4 passenger lifts plus a goods lift to all floors
- Parking in secure basement at a ratio of 1:1,500 sq ft net internal
- Cycle storage, plus new shower and changing facilities