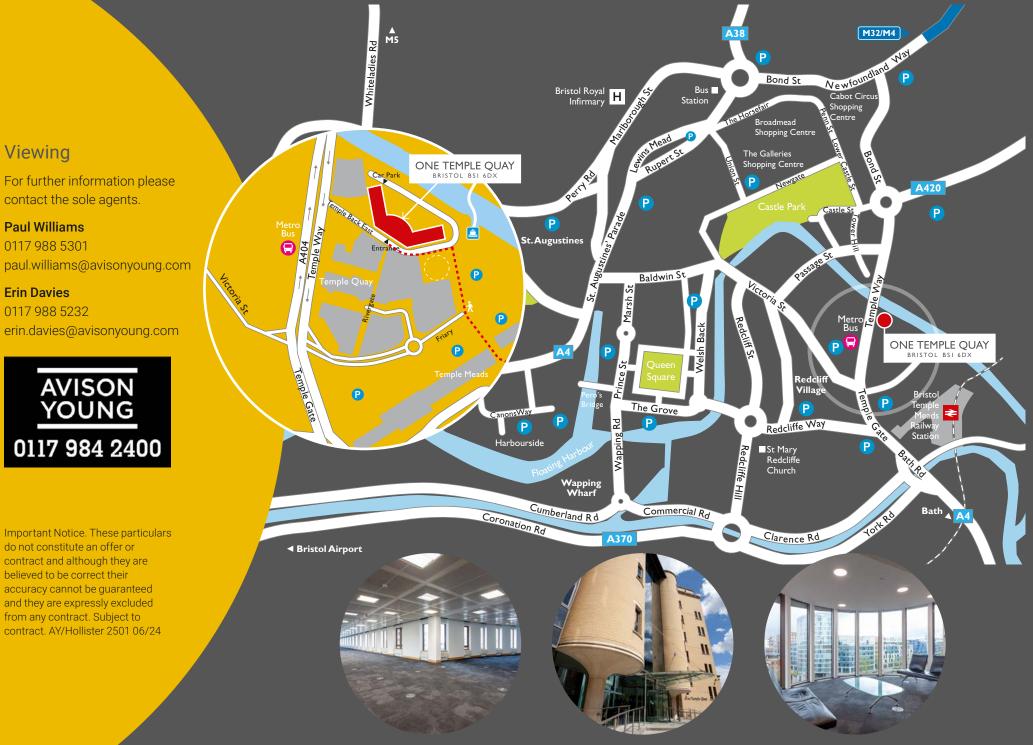

#### Location

FERRY

BRIGANTIA

One Temple Quay occupies an unrivalled location on Temple Quay, Bristol's prime office quarter. Immediately adjacent to Temple Meads station (Bristol to London Paddington circa 1hr 40), the building is also readily accessible by bus (including Metrobus), car, on foot or bicycle, and with a range of amenities available close at hand.