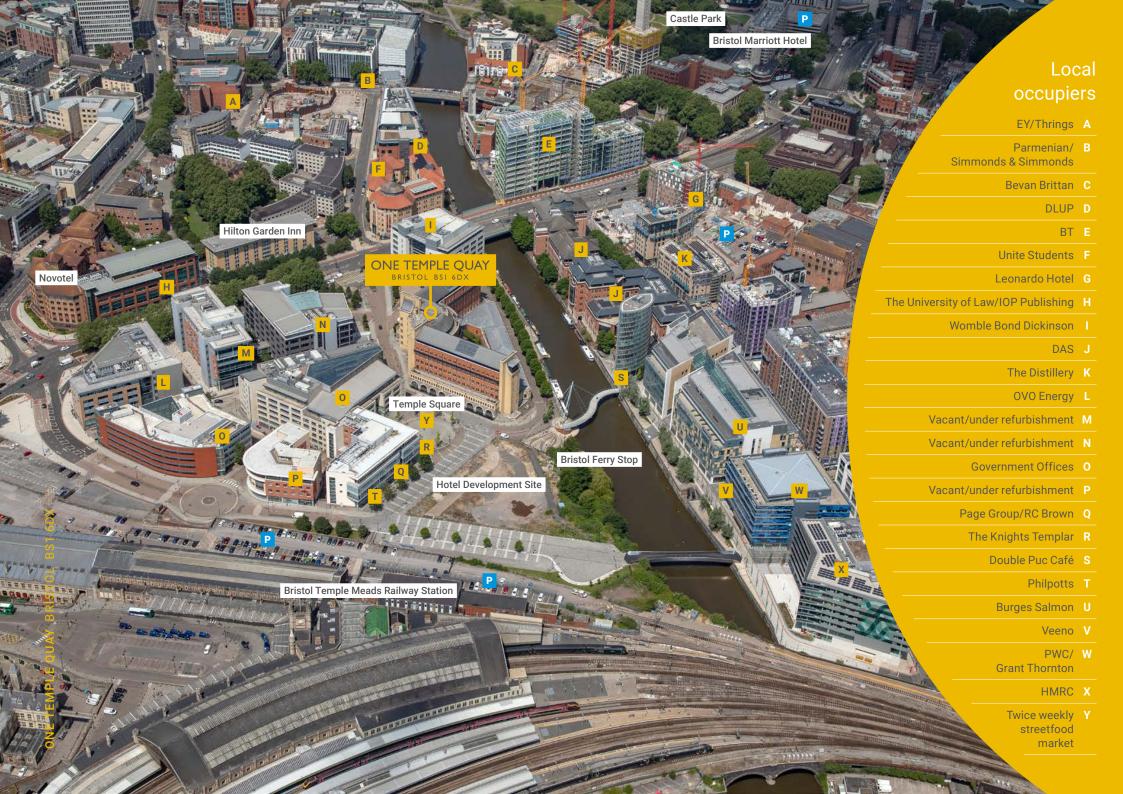

#### Location

FERRY

BRIGANTIA

One Temple Quay occupies an unrivalled location on Temple Quay, Bristol's prime office quarter. Immediately adjacent to Temple Meads station (Bristol to London Paddington circa 1hr 40), the building is also readily accessible by bus (including Metrobus), car, on foot or bicycle, and with a range of amenities available close at hand.