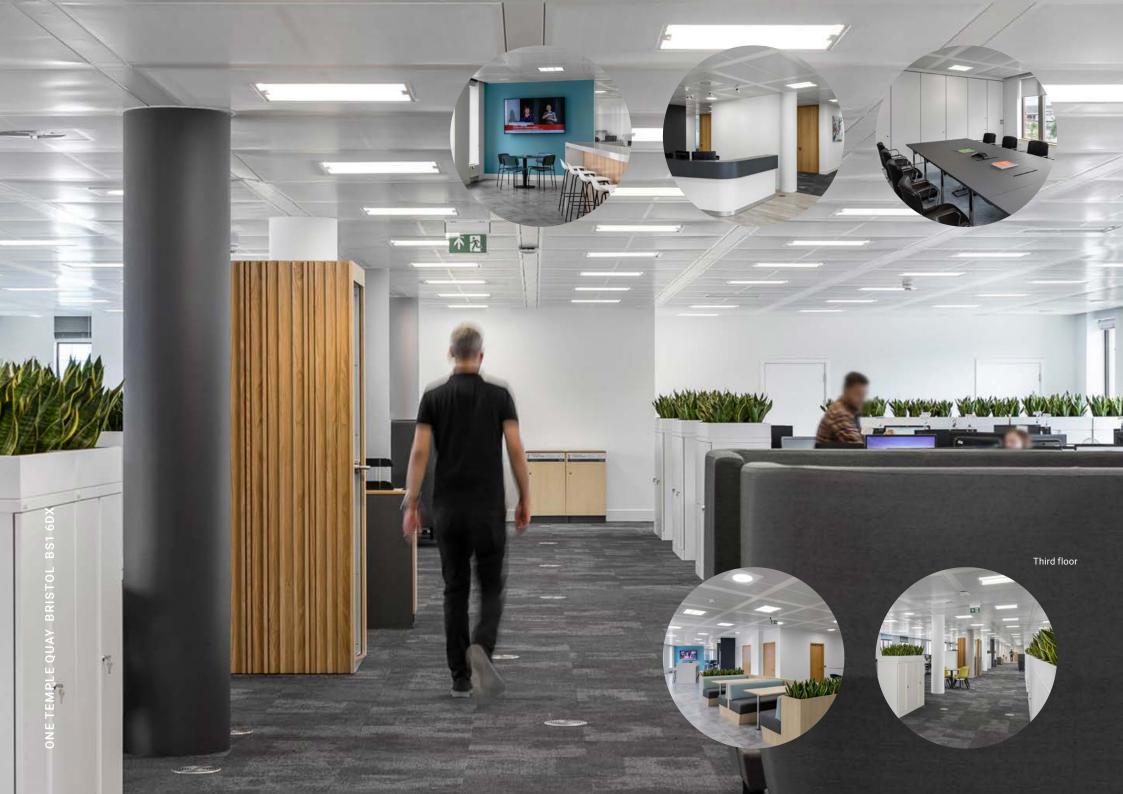

#### Description

One Temple Quay is a prestigious HQ style office building in a prime location overlooking the Floating Harbour and close to Temple Meads station.

The full height atrium has been newly refurbished and provides a stunning welcome to the building with manned reception desk and wallclimber lifts.

Amenities include:

- Clear office floorplate with 2.7m floor to ceiling height
- Central heating and chilled ceiling/fresh air ventilation system
- Metal tiled suspended ceiling with new inset LED lighting
- Male and female and disabled WC facilities on each floor
- 4 passenger lifts plus a goods lift to all floors
- Parking in secure basement at a ratio of 1:1,500 sq ft net internal
- Cycle storage, plus new shower and changing facilities