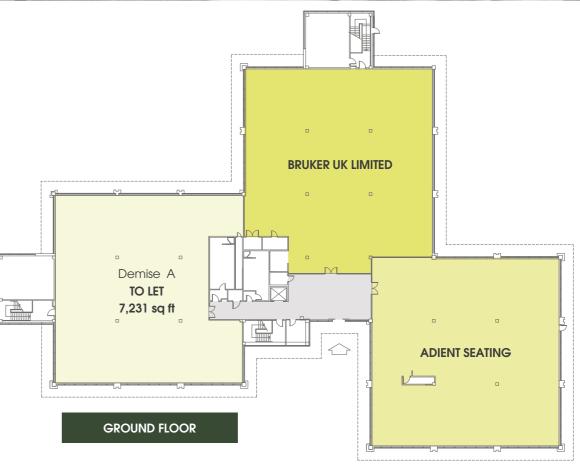

# SCHEDULE OF ACCOMMODATION (IPMS3)

| FLOOR/SUITE        | SQ M                  | SQFI  |
|--------------------|-----------------------|-------|
| Lower Ground Floor | Let to Bruker Limited |       |
| Ground Floor       |                       |       |
| Demise A TO LET    | 671.80                | 7,231 |
| Demise B           | Let to Bruker Limited |       |
| Demise C           | Let to Adient Seating |       |