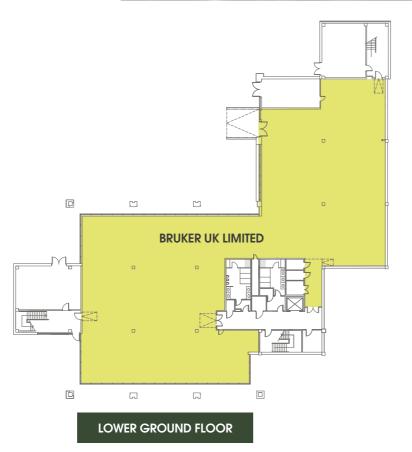

# SCHEDULE OF ACCOMMODATION (IPMS3)

| FLOOR/SUITE        | SQ M                  | SQFI  |
|--------------------|-----------------------|-------|
| Lower Ground Floor | Let to Bruker Limited |       |
| Ground Floor       |                       |       |
| Demise A TO LET    | 671.80                | 7,231 |
| Demise B           | Let to Bruker Limited |       |
| Demise C           | Let to Adient Seating |       |