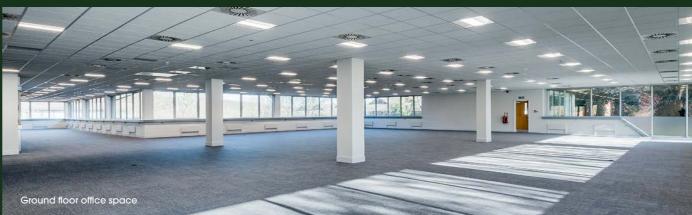

# Welland House has been comprehensively refurbished and the specification includes:

- Full fan-coil air-conditioning
- Fully accessible raised floors
- Suspended ceiling with LED recessed lighting
- Floor plates offer strong potential for divisibility
- Excellent natural lighting
- Extensive areas of soft landscaping
- Generous floor to ceiling height of approximately 2.70m
- 13-person (1,000kg) passenger lift
- Shower Facilities
- Male and Female toilets on each floor
- EPC D (97)
- 35 car parking spaces (1 per 207 sq ft)

# SCHEDULE OF ACCOMMODATION (IPMS3)

| FLOOR/SUITE        | SQ M                  | SQFI  |
|--------------------|-----------------------|-------|
| Lower Ground Floor | Let to Bruker Limited |       |
| Ground Floor       |                       |       |
| Demise A TO LET    | 671.80                | 7,231 |
| Demise B           | Let to Bruker Limited |       |
| Demise C           | Let to Adient Seating |       |