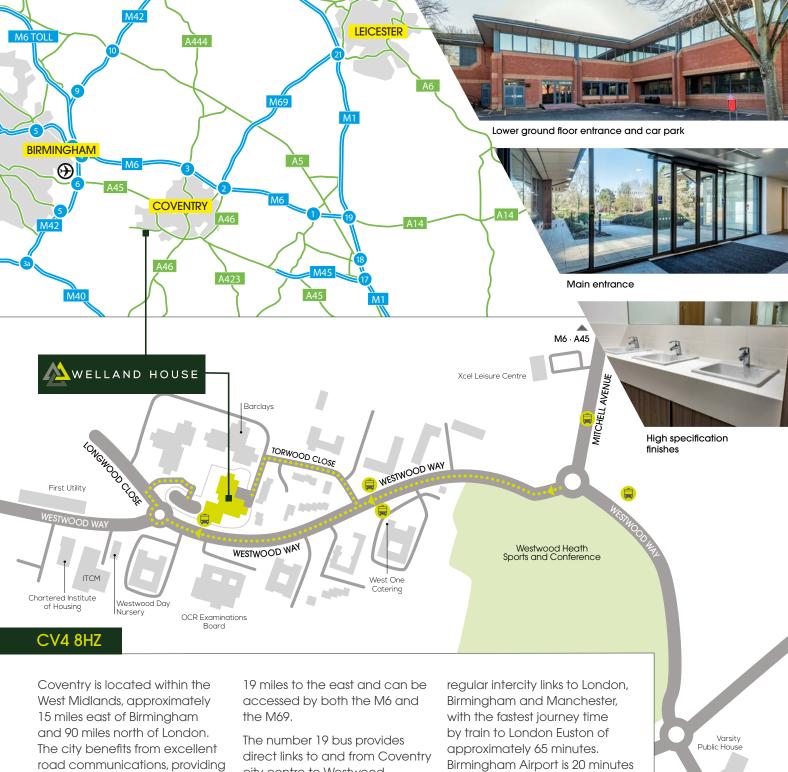

### GRADE A OFFICE SPACE TO LET

Welland House is situated at Westwood Business Park, an established campus style office park located 5 miles from Coventry city centre with the A45 linking the park to the M42 and M1.

The park has attracted both national and international businesses including E.ON and Barclays Bank, and is adjacent to University of Warwick, named as one of the UK's top ten universities.

Local amenities include a Children's Nursery, Sandwich Shop, Leisure Centre and Varsity Public House.

direct access to the M69, M6 and M40 motorways, with links via the A45 Birmingham to Coventry trunk road, into the M42. The M1 is approximately

city centre to Westwood Business Park, running every 30 minutes throughout the day.

Rail services are good with Coventry train station providing

drive time to the west of Coventry, providing access to both domestic and international destinations.

UNIVERSITY OF WARWICK