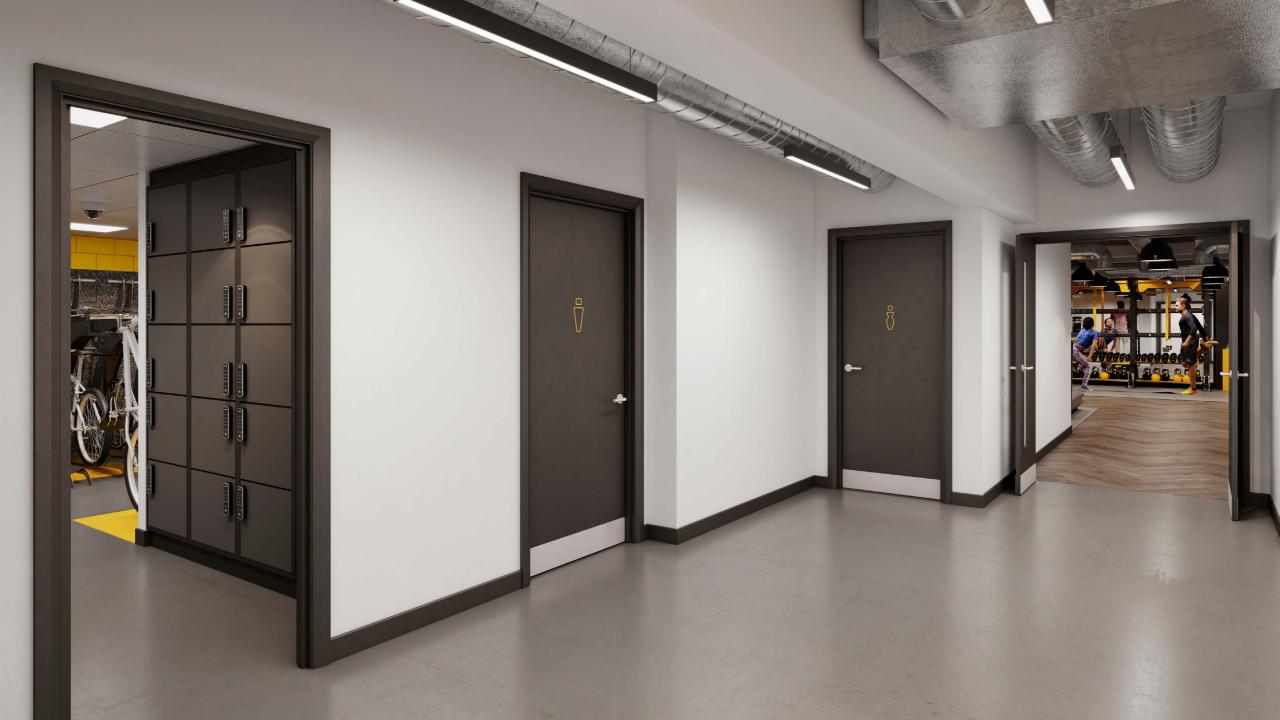

The building is undergoing a sustainable refurbishment delivering high quality, energy efficient, contemporary workspace. It's complemented by significant occupier wellness features including over 5,000 SQ FT of outdoor workspace, large gym, plus end of trip cycle and shower facilities. There is also a statement reception to ensure an exciting arrival experience.

8 showers with drying rooms and changing areas

2 roof terraces

6 internal courtyards: 5 private & 1 communal

1,800 SQ FT gymnasium