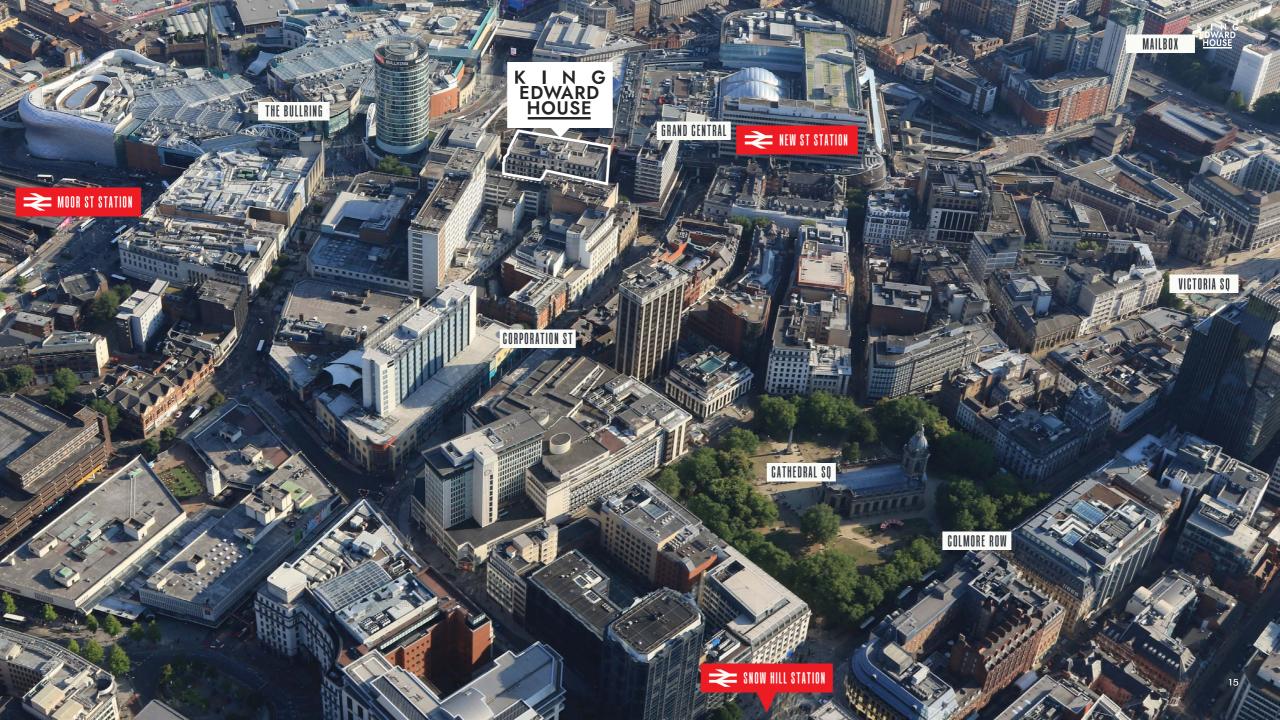

### LOCATION

King Edward House is located at the centre of Birmingham's beating commercial heart, close to everything an occupier could need: amenities, public transport and the regional road network.

Birmingham benefits from unrivalled connectivity, ensuring ease of staff recruitment, retention and the ability to access clients and service providers.

The new HS2 terminal, when complete, will further enhance the city's connectivity. The terminal will be located less than a 5-minute walk from the building which in turn will connect the city into central London in 44 minutes.

For your staff to commute, the location of King Edward House couldn't be easier. New Street Station is located less than a
3-minute walk away whilst Snow Hill and Moor Street stations are located 8 and 5 minutes away respectively. By road,
Birmingham lies at the heart of the UK's motorway network with direct access to the M5, M6, M40 and M42 motorways.