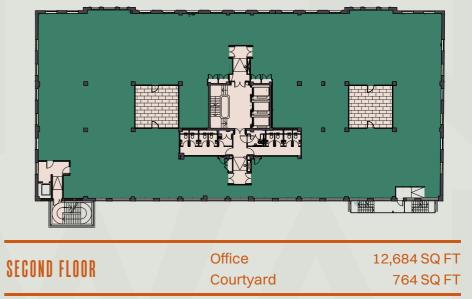

## FLOOR PLATES

King Edward House comprises 7 floors with numerous unique internal courtyards and external terraces. All floors have been refurbished to a high quality specification, giving you the perfect balance between workspace and amenity.

A NEW LAYOUT

| ENTH FLOOR Terrace 1,582 | SQ FT; 1,787 SQ | FT |
|--------------------------|-----------------|----|

| FOURTH FLOOR  | Office  | 11,087 SQ FT |
|---------------|---------|--------------|
| ruuniii rluun | Terrace | 496 SQ FT    |