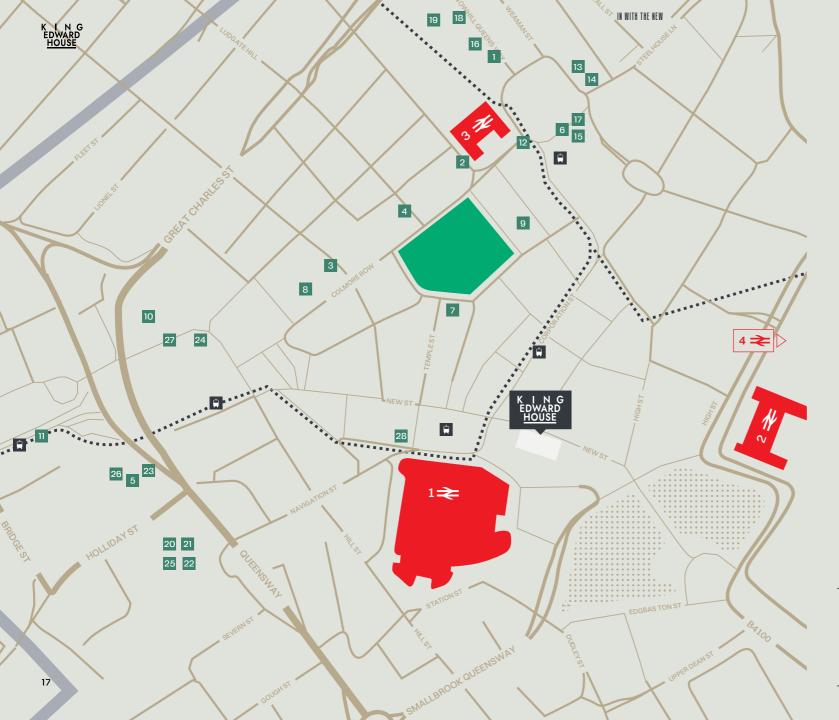

### LOCATION

King Edward House is located at the centre of Birmingham's beating commercial heart, close to everything an occupier could need: amenities, public transport and the regional road network.

Birmingham benefits from unrivalled connectivity, ensuring ease of staff recruitment, retention and the ability to access clients and service providers.

The new HS2 terminal, when complete, will further enhance the city's connectivity. The terminal will be located less than a 5-minute walk from the building which in turn will connect the city into central London in 44 minutes.

For your staff to commute, the location of King Edward House couldn't be easier. New Street Station is located less than a
3-minute walk away whilst Snow Hill and Moor Street stations are located 8 and 5 minutes away respectively. By road,
Birmingham lies at the heart of the UK's motorway network with direct access to the M5, M6, M40 and M42 motorways.

| 1 ₹ | New St Station    | - | 3 mins 🏌  | ••• |
|-----|-------------------|---|-----------|-----|
| 2 ₹ | Moor St Station   | - | 5 mins 🏌  |     |
| 3 关 | Snow Hill Station | - | 6 mins 🏌  |     |
| 4 ₹ | HS2 Curzon Street | - | Open 2030 |     |

- Metro
- 🚊 Metro Stop

NEW STREET - BIRMINGHAM - B2 4NS what3words - Shed.Debit.First