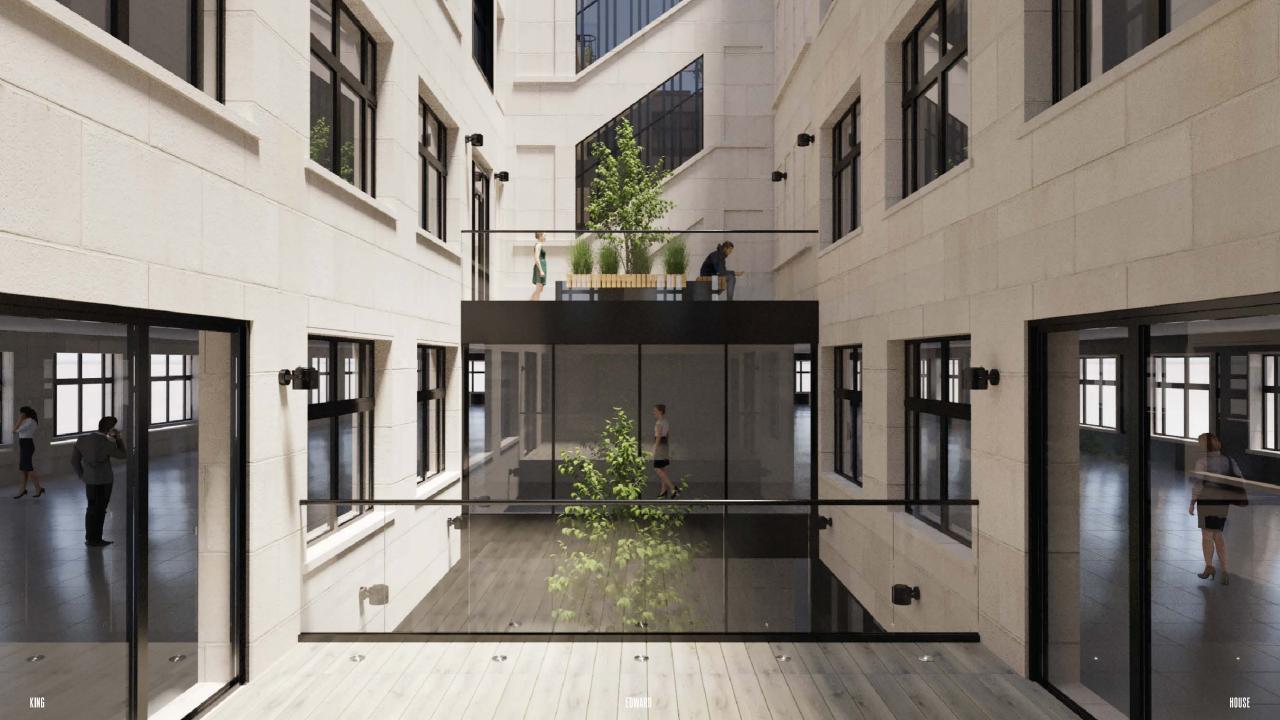

### A FOCUS ON Wellness

There is a strong focus on wellness throughout the building and the new space has been configured to accommodate internal courtyards and terraces, with both private and communal roof terrace space and courtyards with the building's two light wells, creating truly unique breakout space.

8 showers with drying rooms and changing areas

2 roof terraces

6 internal courtyards: 5 private & 1 communal

1,800 SQ FT gymnasium