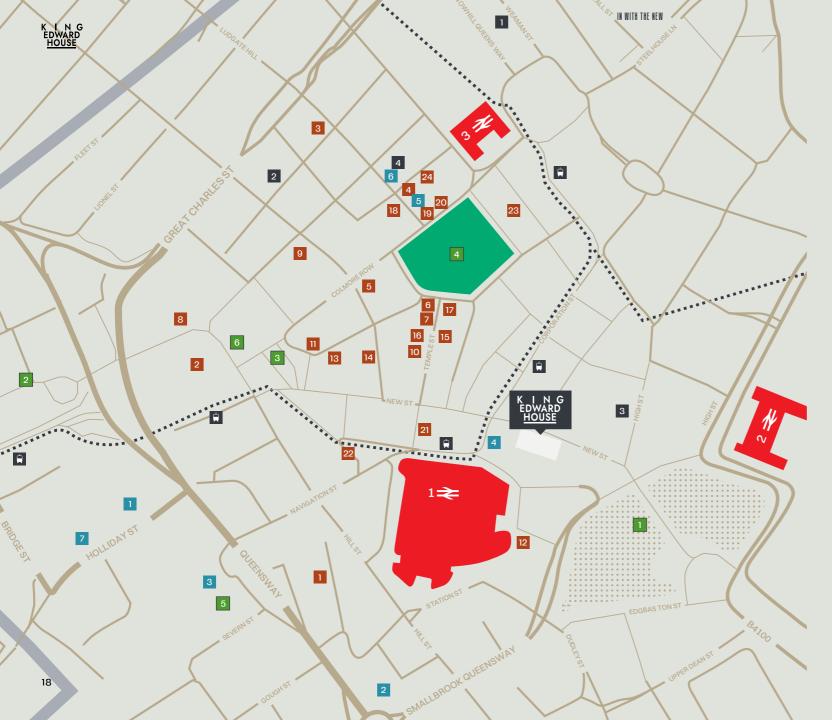

# BEST OF BOTH

### **BARS & RESTAURANTS**

| 1.                         | Brew Dog                                                              | 10.                  | The Botanist                                                                          | 17. | The Ivy                     |
|----------------------------|-----------------------------------------------------------------------|----------------------|---------------------------------------------------------------------------------------|-----|-----------------------------|
| 2.                         | Albert Schloss                                                        | 11.                  | Purecraft Bar &<br>Kitchen                                                            | 18. | Gaucho Grill                |
| З.                         | Purnell's                                                             | 10                   |                                                                                       | 19. | Gusto                       |
| 4.                         | Isaac's                                                               |                      | All Bar One                                                                           | 20. | Alchemist                   |
| 5.                         | Vagabond                                                              | 13.                  |                                                                                       | 21. | 200 Degrees Coffee          |
| 6.                         | Fumo                                                                  | 14.                  | Rudy's Neopolitan<br>Pizza                                                            | 22. | Yorks Café                  |
| 7.                         | San Carlo                                                             | 15.                  | Las Iguanas                                                                           | 23. | Anderson & Hill             |
| 8.                         | Dishoom                                                               | 16.                  | Revolutión de Cuba                                                                    | 24. | Tattu Restaurant and<br>Bar |
| 9.                         | Asha's                                                                |                      |                                                                                       |     | Dai                         |
|                            |                                                                       |                      |                                                                                       |     |                             |
|                            | HOTELS                                                                |                      | LANDMARKS                                                                             |     | GYMS & LEISURE              |
| 1.                         | Crown Plaza                                                           | 1.                   | Bullring Shopping                                                                     | 1.  | MK Health Club              |
|                            | Crown Plaza                                                           | 1.                   | Centre                                                                                | 1.  |                             |
| 2.                         | Radisson Blu                                                          | 2.                   |                                                                                       | 2.  | Blaze Studio                |
|                            |                                                                       | 2.                   | Centre                                                                                |     |                             |
| 2.<br>3.                   | Radisson Blu<br>Malmaison                                             | 2.                   | Centre<br>Library of Birmingham                                                       | 2.  | Blaze Studio                |
| 2.<br>3.<br>4.             | Radisson Blu<br>Malmaison<br>Premier Inn                              | 2.<br>3.<br>4.       | Centre<br>Library of Birmingham<br>Victoria Square                                    | 2.  | Blaze Studio                |
| 2.<br>3.                   | Radisson Blu<br>Malmaison                                             | 2.<br>3.<br>4.       | Centre<br>Library of Birmingham<br>Victoria Square<br>Cathedral Square                | 2.  | Blaze Studio                |
| 2.<br>3.<br>4.             | Radisson Blu<br>Malmaison<br>Premier Inn                              | 2.<br>3.<br>4.<br>5. | Centre<br>Library of Birmingham<br>Victoria Square<br>Cathedral Square<br>The Mailbox | 2.  | Blaze Studio                |
| 2.<br>3.<br>4.<br>5.       | Radisson Blu<br>Malmaison<br>Premier Inn<br>The Grand                 | 2.<br>3.<br>4.<br>5. | Centre<br>Library of Birmingham<br>Victoria Square<br>Cathedral Square<br>The Mailbox | 2.  | Blaze Studio                |
| 2.<br>3.<br>4.<br>5.<br>6. | Radisson Blu<br>Malmaison<br>Premier Inn<br>The Grand<br>Hotel du Vin | 2.<br>3.<br>4.<br>5. | Centre<br>Library of Birmingham<br>Victoria Square<br>Cathedral Square<br>The Mailbox | 2.  | Blaze Studio                |