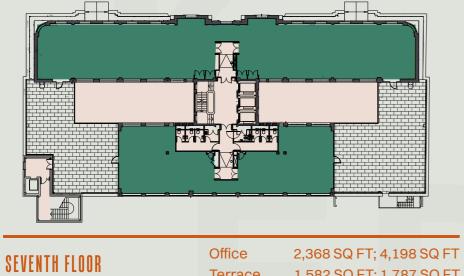

## FLOOR PLATES

King Edward House comprises 7 floors with numerous unique internal courtyards and external terraces. All floors have been refurbished to a high quality specification, giving you the perfect balance between workspace and amenity.

A NEW LAYOUT

| ENTH FLOOR Terrace 1,582 | SQ FT; 1,787 SQ | FT |
|--------------------------|-----------------|----|

| FOURTH FLOOR  | Office  | 11,087 SQ FT |
|---------------|---------|--------------|
| ruuniii rluun | Terrace | 496 SQ FT    |