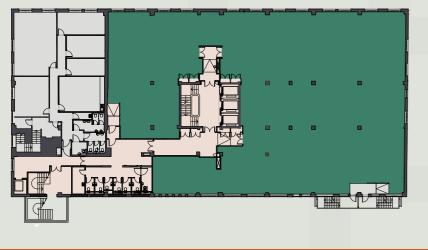

## FLOOR PLATES

King Edward House comprises 7 floors with numerous unique internal courtyards and external terraces. All floors have been refurbished to a high quality specification, giving you the perfect balance between workspace and amenity.

A NEW LAYOUT

| ENTH FLOOR Terrace 1,582 | SQ FT; 1,787 SQ | FT |
|--------------------------|-----------------|----|

| FOURTH FLOOR  | Office  | 11,087 SQ FT |
|---------------|---------|--------------|
| ruuniii rluun | Terrace | 496 SQ FT    |