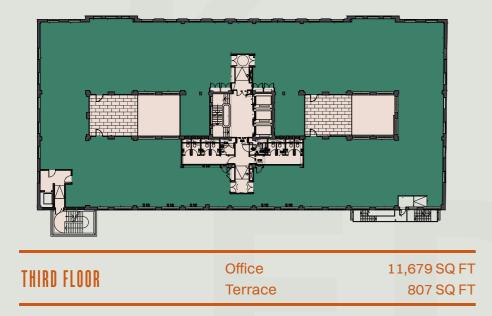

## FLOOR PLATES

King Edward House comprises 7 floors with numerous unique internal courtyards and external terraces. All floors have been refurbished to a high quality specification, giving you the perfect balance between workspace and amenity.