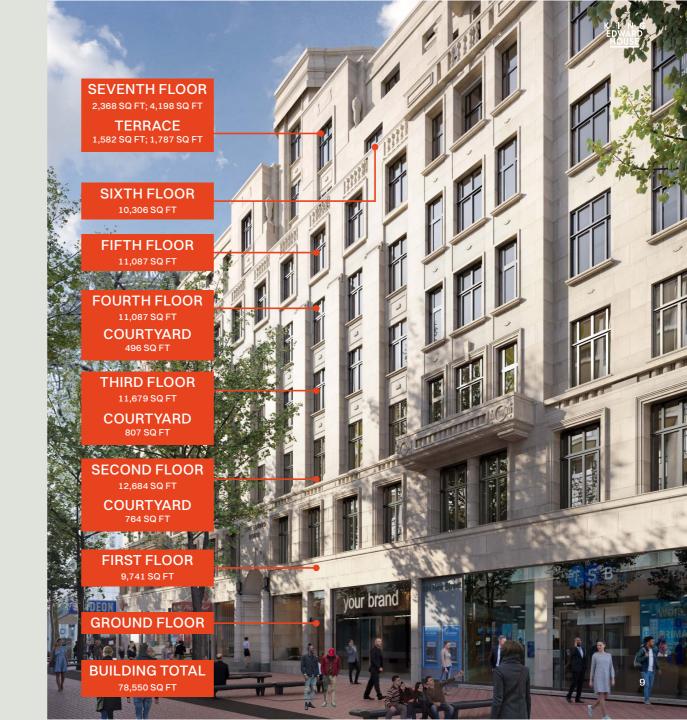

## FLOOR PLATES

King Edward House comprises 7 floors with numerous unique internal courtyards and external terraces. All floors have been refurbished to a high quality specification, giving you the perfect balance between workspace and amenity.

A NEW LAYOUT

| ENTH FLOOR Terrace 1,582 | SQ FT; 1,787 SQ | FT |
|--------------------------|-----------------|----|

| FOURTH FLOOR  | Office  | 11,087 SQ FT |
|---------------|---------|--------------|
| ruuniii rluun | Terrace | 496 SQ FT    |

A NEW LAYOUT

| FIRST FLOOR Office | 9,741 SQ FT |
|--------------------|-------------|
|--------------------|-------------|

11 House