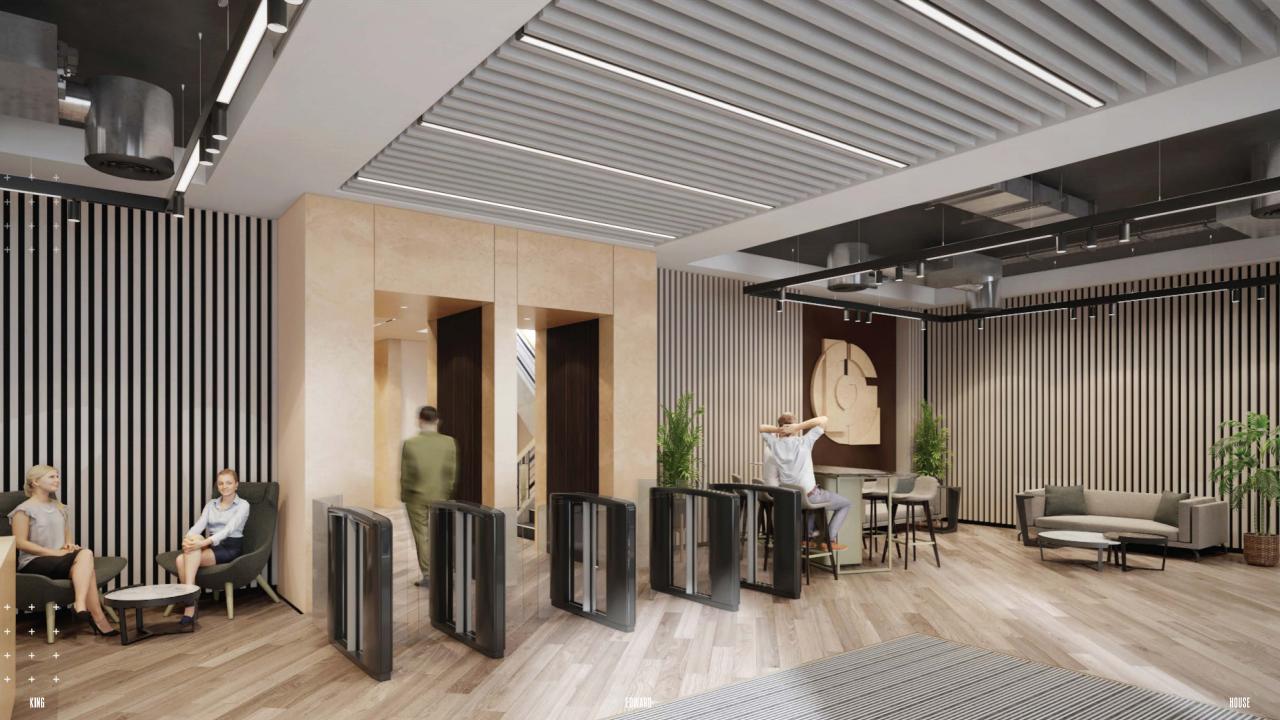

The building is undergoing a sustainable refurbishment delivering high quality, energy efficient, contemporary workspace. It's complemented by significant occupier wellness features including over 5,000 SQ FT of outdoor workspace, large gym, plus end of trip cycle and shower facilities. There is also a statement reception to ensure an exciting arrival experience.

## SPECIFICATION

Delivering a sense of pride to your new business address, King Edward House is being comprehensively refurbished to create a modern, fresh and bright environment that you will look forward to arriving at.

### A FOCUS ON Wellness

There is a strong focus on wellness throughout the building and the new space has been configured to accommodate internal courtyards and terraces, with both private and communal roof terrace space and courtyards with the building's two light wells, creating truly unique breakout space.