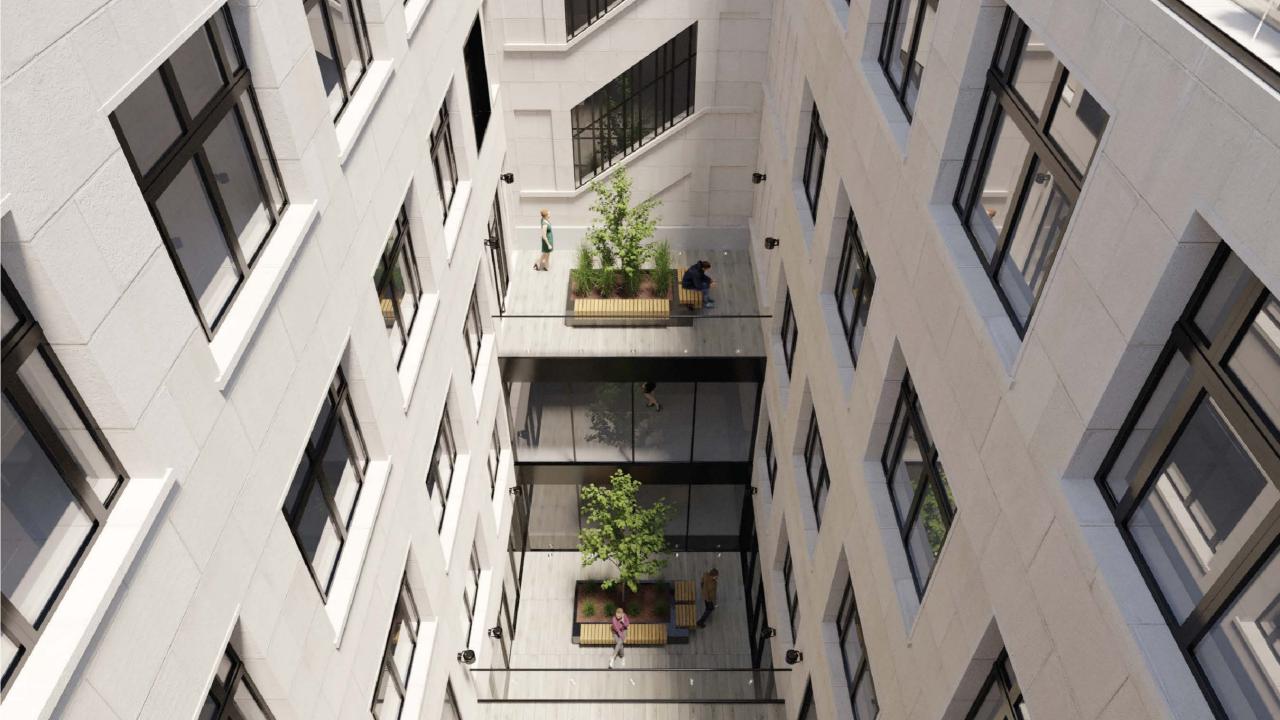

### A FOCUS ON Wellness

There is a strong focus on wellness throughout the building and the new space has been configured to accommodate internal courtyards and terraces, with both private and communal roof terrace space and courtyards with the building's two light wells, creating truly unique breakout space.

8 showers with drying rooms and changing areas

2 roof terraces

6 internal courtyards: 5 private & 1 communal

1,800 SQ FT gymnasium