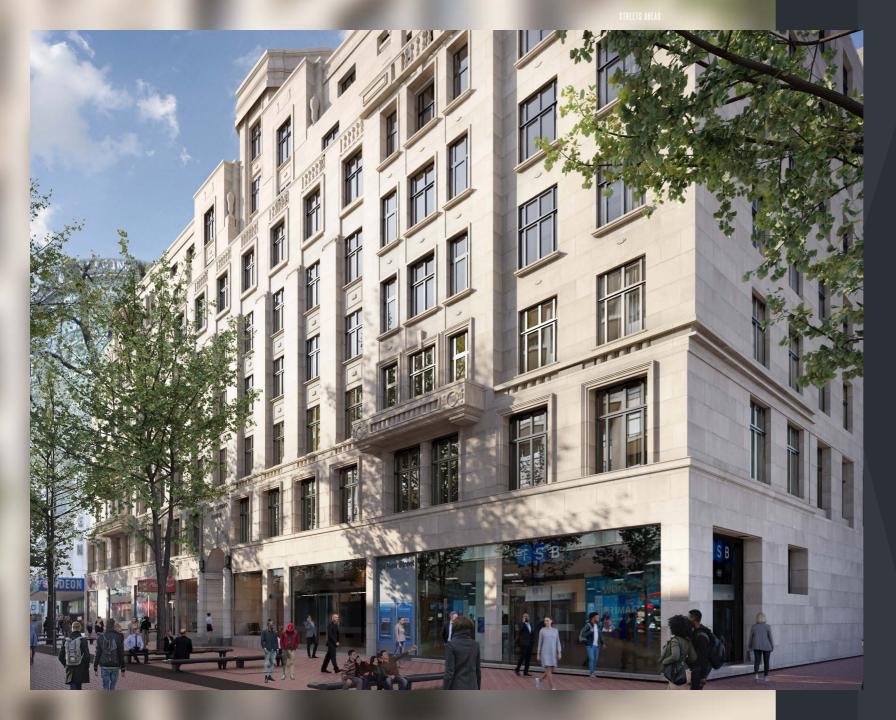

### GOME ON IN

Constructed in 1936, King Edward House is an impressive Portland stone, seven-storey building located in the heart of Birmingham's retail and leisure district. The location provides occupiers with a vibrant neighbourhood amenity.

The building is undergoing a sustainable refurbishment delivering high quality, energy efficient, contemporary workspace. It's complemented by significant occupier wellness features including over 5,000 SQ FT of outdoor workspace, large gym, plus end of trip cycle and shower facilities. There is also a statement reception to ensure an exciting arrival experience.