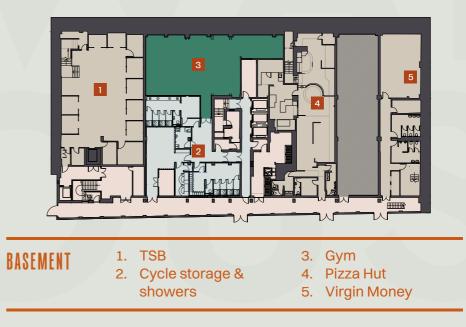

8 showers with drying rooms and changing areas

2 roof terraces

6 internal courtyards: 5 private & 1 communal

1,800 SQ FT gymnasium

## FLOOR PLATES

King Edward House comprises 7 floors with numerous unique internal courtyards and external terraces. All floors have been refurbished to a high quality specification, giving you the perfect balance between workspace and amenity.