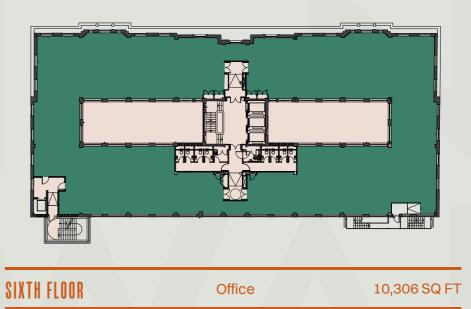

## FLOOR PLATES

King Edward House comprises 7 floors with numerous unique internal courtyards and external terraces. All floors have been refurbished to a high quality specification, giving you the perfect balance between workspace and amenity.

A NEW LAYOUT

| ENTH FLOOR Terrace 1,582 | SQ FT; 1,787 SQ | FT |
|--------------------------|-----------------|----|

| FOURTH FLOOR  | Office  | 11,087 SQ FT |
|---------------|---------|--------------|
| ruuniii rluun | Terrace | 496 SQ FT    |