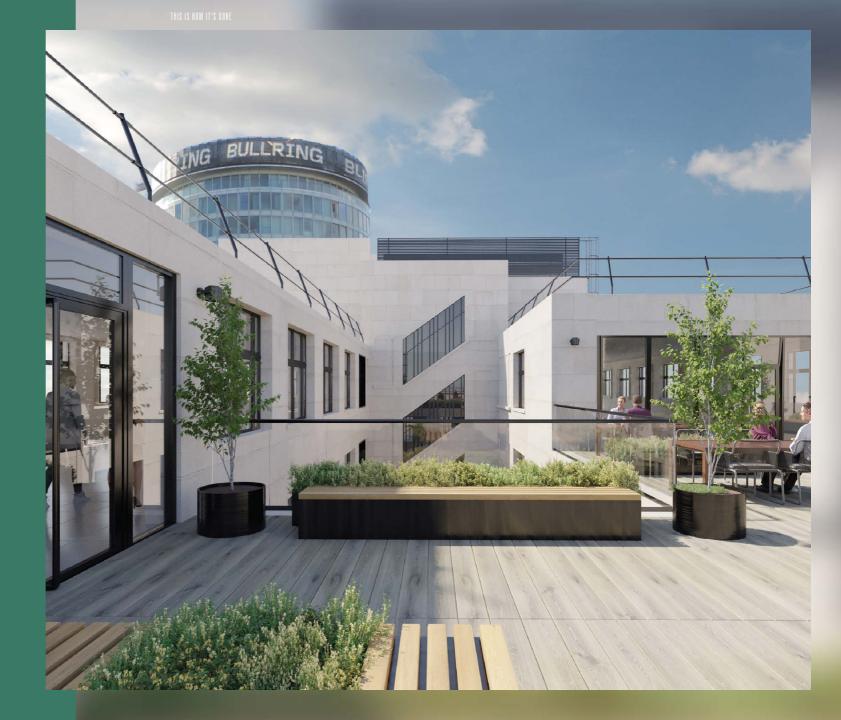

### A FOCUS ON Wellness

There is a strong focus on wellness throughout the building and the new space has been configured to accommodate internal courtyards and terraces, with both private and communal roof terrace space and courtyards with the building's two light wells, creating truly unique breakout space.

8 showers with drying rooms and changing areas

2 roof terraces

6 internal courtyards: 5 private & 1 communal

1,800 SQ FT gymnasium