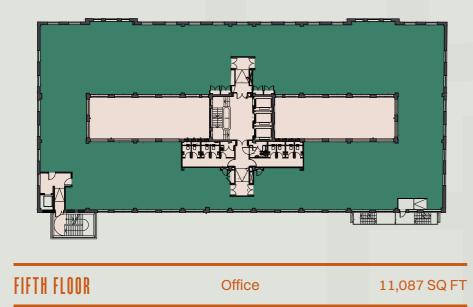

## FLOOR PLATES

King Edward House comprises 7 floors with numerous unique internal courtyards and external terraces. All floors have been refurbished to a high quality specification, giving you the perfect balance between workspace and amenity.

A NEW LAYOUT

| ENTH FLOOR Terrace 1,582 | SQ FT; 1,787 SQ | FT |
|--------------------------|-----------------|----|

| FOURTH FLOOR  | Office  | 11,087 SQ FT |
|---------------|---------|--------------|
| ruuniii rluun | Terrace | 496 SQ FT    |