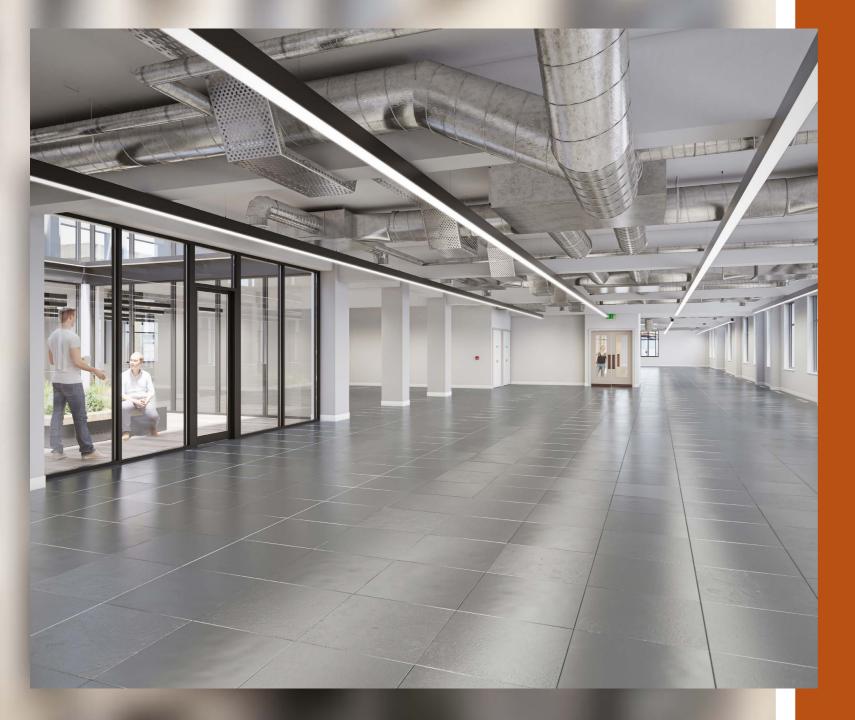

## SPECIFICATION

Delivering a sense of pride to your new business address, King Edward House is being comprehensively refurbished to create a modern, fresh and bright environment that you will look forward to arriving at.

Exposed services

LG7 compliant LED lighting

Naturally light and efficient floor plates

Raised access floors

3 pipe VRF comfort cooling

1:10 sq m occupational density