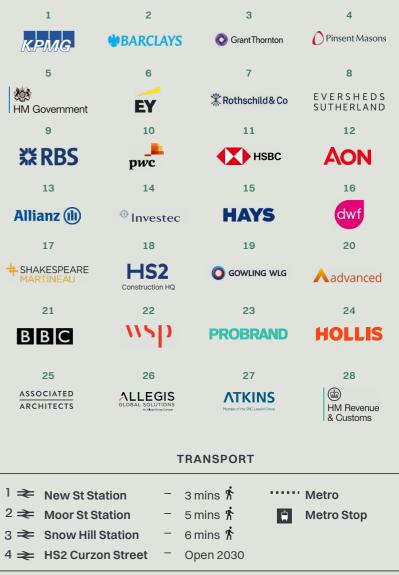

### YOU'RE IN GREAT COMPANY

### **BARS & RESTAURANTS**

| 1.                         | Brew Dog                                                              | 10.                  | The Botanist                                                                          | 17. | The Ivy                     |
|----------------------------|-----------------------------------------------------------------------|----------------------|---------------------------------------------------------------------------------------|-----|-----------------------------|
| 2.                         | Albert Schloss                                                        | 11.                  | Purecraft Bar &<br>Kitchen                                                            | 18. | Gaucho Grill                |
| З.                         | Purnell's                                                             | 10                   |                                                                                       | 19. | Gusto                       |
| 4.                         | Isaac's                                                               |                      | All Bar One                                                                           | 20. | Alchemist                   |
| 5.                         | Vagabond                                                              | 13.                  |                                                                                       | 21. | 200 Degrees Coffee          |
| 6.                         | Fumo                                                                  | 14.                  | Rudy's Neopolitan<br>Pizza                                                            | 22. | Yorks Café                  |
| 7.                         | San Carlo                                                             | 15.                  | Las Iguanas                                                                           | 23. | Anderson & Hill             |
| 8.                         | Dishoom                                                               | 16.                  | Revolutión de Cuba                                                                    | 24. | Tattu Restaurant and<br>Bar |
| 9.                         | Asha's                                                                |                      |                                                                                       |     | Dai                         |
|                            |                                                                       |                      |                                                                                       |     |                             |
|                            | HOTELS                                                                |                      | LANDMARKS                                                                             |     | GYMS & LEISURE              |
| 1.                         | Crown Plaza                                                           | 1.                   | Bullring Shopping                                                                     | 1.  | MK Health Club              |
|                            | Crown Plaza                                                           | 1.                   | Centre                                                                                | 1.  |                             |
| 2.                         | Radisson Blu                                                          | 2.                   |                                                                                       | 2.  | Blaze Studio                |
|                            |                                                                       | 2.                   | Centre                                                                                |     |                             |
| 2.<br>3.                   | Radisson Blu<br>Malmaison                                             | 2.                   | Centre<br>Library of Birmingham                                                       | 2.  | Blaze Studio                |
| 2.<br>3.<br>4.             | Radisson Blu<br>Malmaison<br>Premier Inn                              | 2.<br>3.<br>4.       | Centre<br>Library of Birmingham<br>Victoria Square                                    | 2.  | Blaze Studio                |
| 2.<br>3.                   | Radisson Blu<br>Malmaison                                             | 2.<br>3.<br>4.       | Centre<br>Library of Birmingham<br>Victoria Square<br>Cathedral Square                | 2.  | Blaze Studio                |
| 2.<br>3.<br>4.             | Radisson Blu<br>Malmaison<br>Premier Inn                              | 2.<br>3.<br>4.<br>5. | Centre<br>Library of Birmingham<br>Victoria Square<br>Cathedral Square<br>The Mailbox | 2.  | Blaze Studio                |
| 2.<br>3.<br>4.<br>5.       | Radisson Blu<br>Malmaison<br>Premier Inn<br>The Grand                 | 2.<br>3.<br>4.<br>5. | Centre<br>Library of Birmingham<br>Victoria Square<br>Cathedral Square<br>The Mailbox | 2.  | Blaze Studio                |
| 2.<br>3.<br>4.<br>5.<br>6. | Radisson Blu<br>Malmaison<br>Premier Inn<br>The Grand<br>Hotel du Vin | 2.<br>3.<br>4.<br>5. | Centre<br>Library of Birmingham<br>Victoria Square<br>Cathedral Square<br>The Mailbox | 2.  | Blaze Studio                |