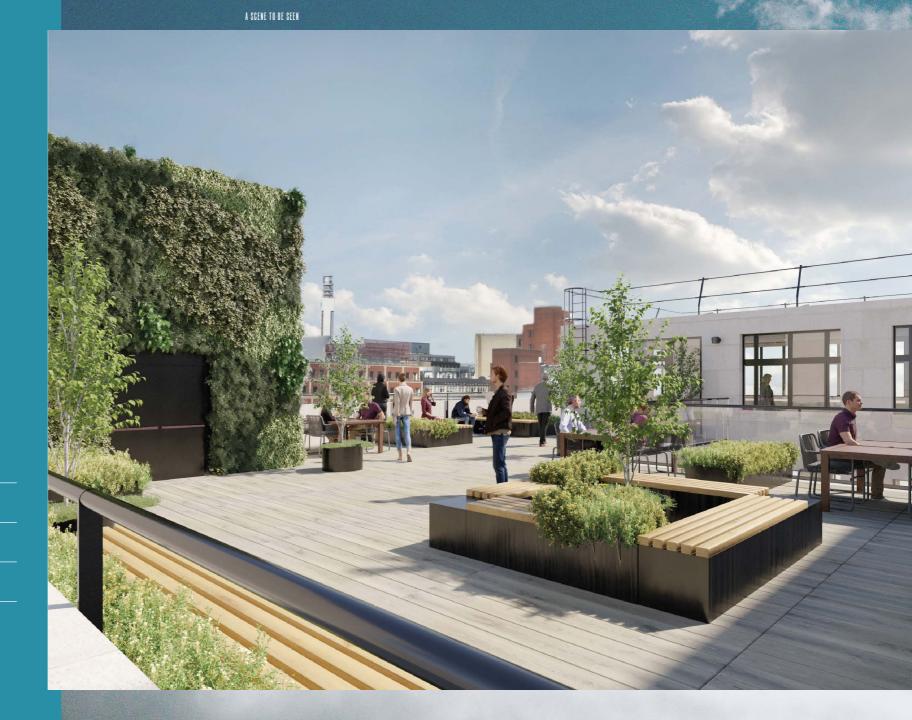

The building is undergoing a sustainable refurbishment delivering high quality, energy efficient, contemporary workspace. It's complemented by significant occupier wellness features including over 5,000 SQ FT of outdoor workspace, large gym, plus end of trip cycle and shower facilities. There is also a statement reception to ensure an exciting arrival experience.

### A FOCUS ON Wellness

There is a strong focus on wellness throughout the building and the new space has been configured to accommodate internal courtyards and terraces, with both private and communal roof terrace space and courtyards with the building's two light wells, creating truly unique breakout space.

8 showers with drying rooms and changing areas

2 roof terraces

6 internal courtyards: 5 private & 1 communal

1,800 SQ FT gymnasium