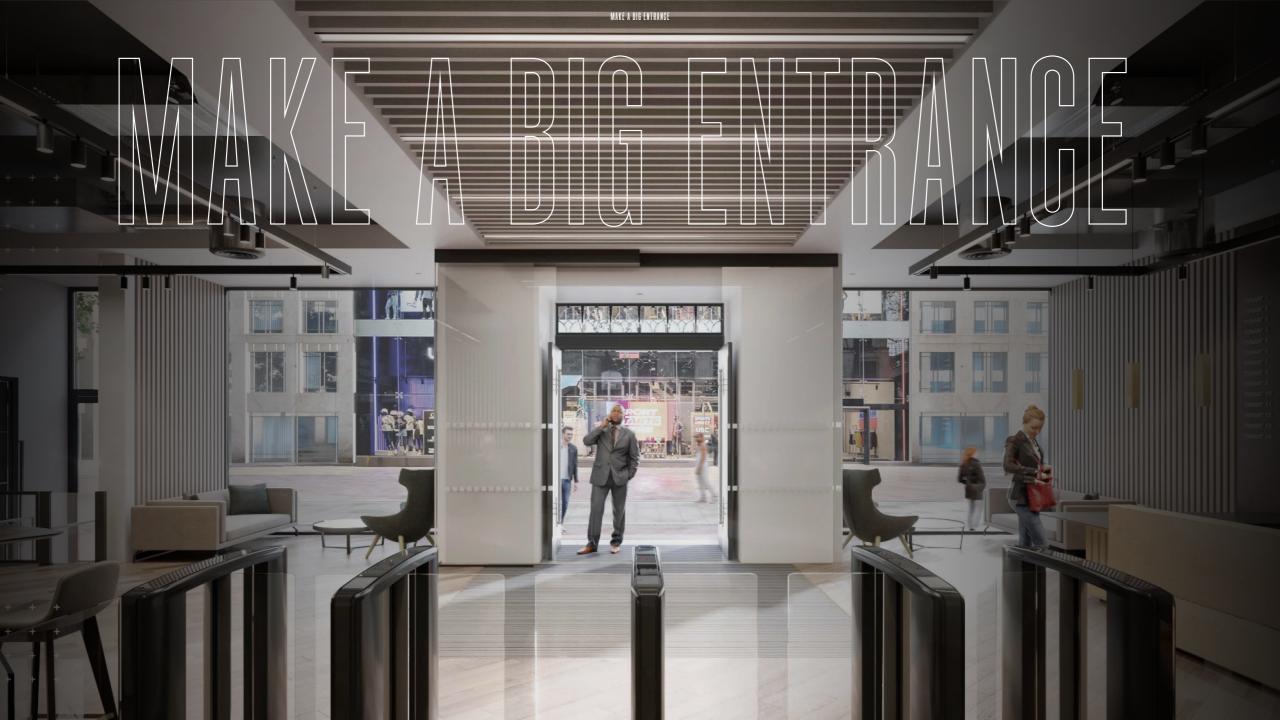

## SPECIFICATION

Delivering a sense of pride to your new business address, King Edward House is being comprehensively refurbished to create a modern, fresh and bright environment that you will look forward to arriving at.

Exposed services

LG7 compliant LED lighting

Naturally light and efficient floor plates

Raised access floors

3 pipe VRF comfort cooling

1:10 sq m occupational density