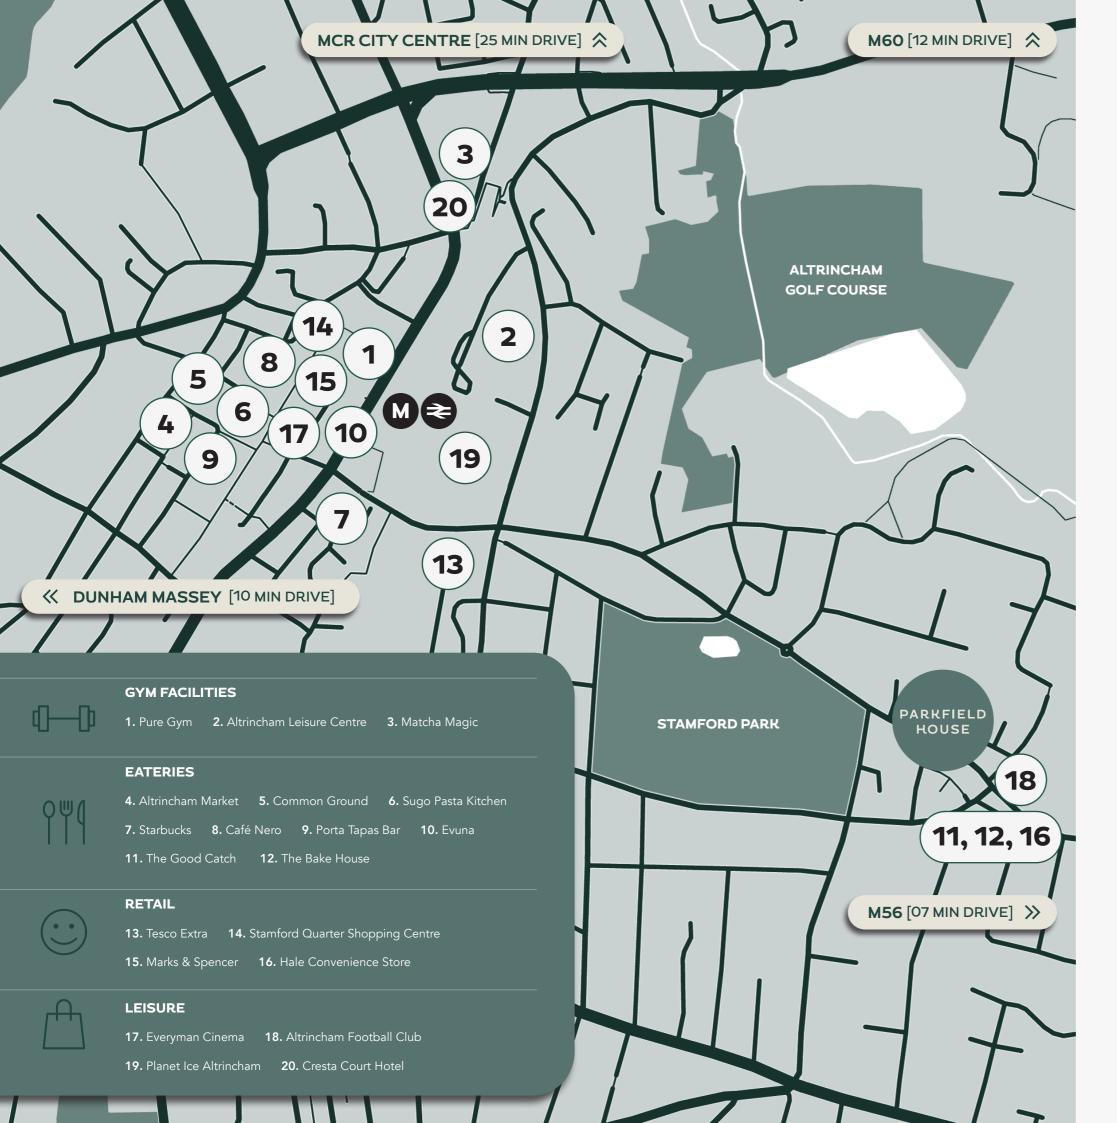

#### **WALKING TIMES**

Altrincham Train Station 10 min 10 mins Altrincham Metrolink Altrincham Town Centre 12 mins

#### METROLINK TIMES M

Old Trafford 13 mins Deansgate-Castlefield 20 mins St Peter's Square 22 mins Piccadilly Station 25 mins Media City 30 mins

#### TRAIN TIMES

Stockport Station 15 mins Piccadilly Station 25 mins Chester 55 mins