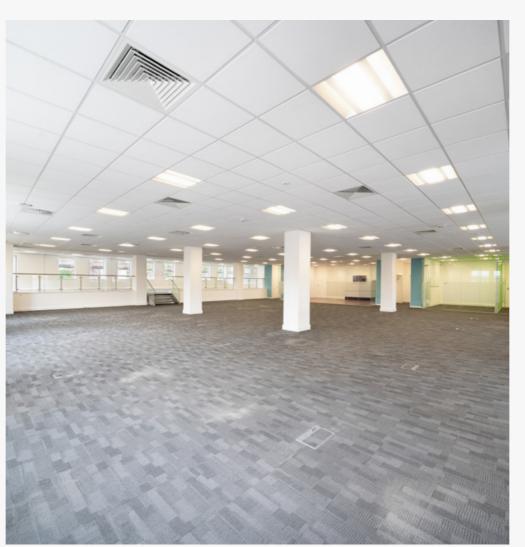

## THE SPACE

The first floor of Parkfield House has been refurbished to deliver high-quality workspace. The available space on the single floor is 3,423 sq.ft and additional dedicated kitchen area

The building offers a high specification of workspace with unrivalled car parking ratio for a building in close proximity to Altrincham town centre and the ground floor of the building has been recently let to Nationwide Specialist Services.

#### The building offers the following:

SUSPENDED CEILING WITH RECESSED LED LIGHTING

COMFORT COOLING

CARD SWIPE ENTRY

15 CAR
PARKING SPACES
[PARKING RATIO 1:200 SQFT]

RAISED ACCESS FLOOR

DOUBLE GLAZED THROUGHOUT