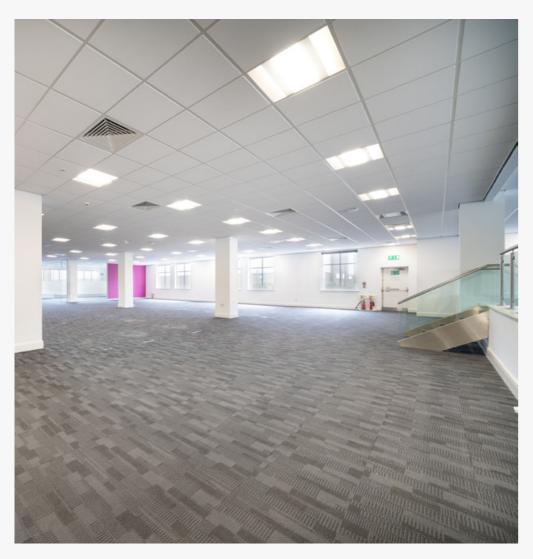

## THE SPACE

The first floor of Parkfield House has been refurbished to deliver high-quality workspace. The available space on the single floor is 3,423 sq.ft and additional dedicated kitchen area

The building offers a high specification of workspace with unrivalled car parking ratio for a building in close proximity to Altrincham town centre and the ground floor of the building has been recently let to Nationwide Specialist Services.

#### The building offers the following:

SUSPENDED CEILING WITH RECESSED LED LIGHTING

COMFORT COOLING

CARD SWIPE ENTRY

15 CAR
PARKING SPACES
[PARKING RATIO 1:200 SQFT]

RAISED ACCESS FLOOR

DOUBLE GLAZED THROUGHOUT