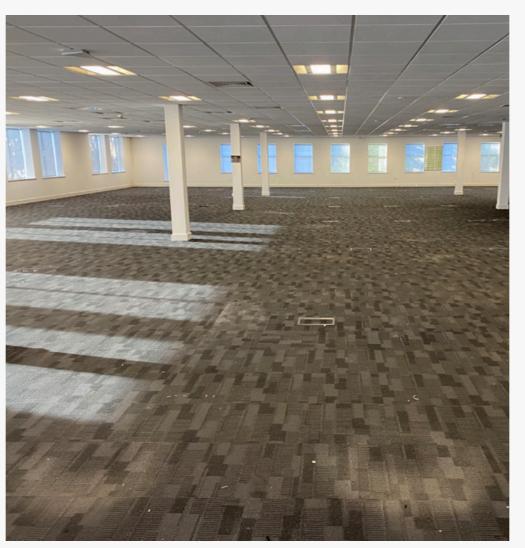

## THE SPACE

The first floor of Parkfield House has been refurbished to deliver high-quality workspace. The available space on the single floor is 3,423 sq.ft and additional dedicated kitchen area

The building offers a high specification of workspace with unrivalled car parking ratio for a building in close proximity to Altrincham town centre and the ground floor of the building has been recently let to Nationwide Specialist Services.

| FLOOR                 | SQ FT       |
|-----------------------|-------------|
| 1 <sup>ST</sup> floor | 3,423 sq ft |