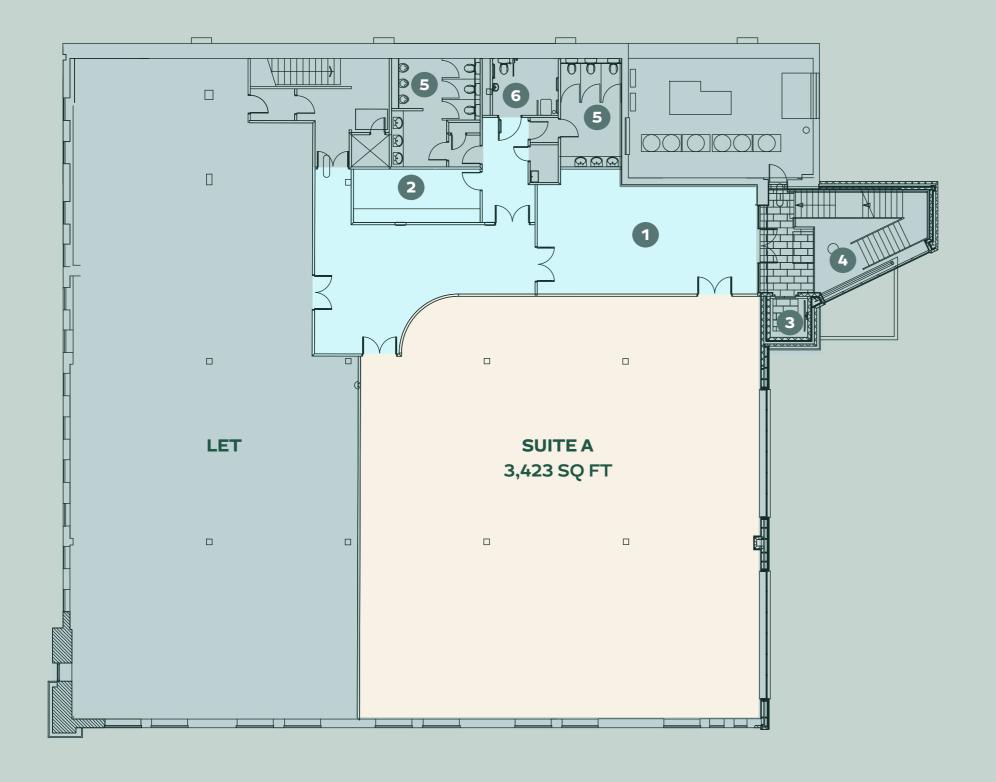

## FIRST FLOOR [SPLIT]

3,423 SQ FT + 3,530 SQ FT

- 1 Wellbeing area
- 4 Staircase
- 2 Shared kitchen
- 5 WC
- 3 Elevator
- 6 Accessible WC