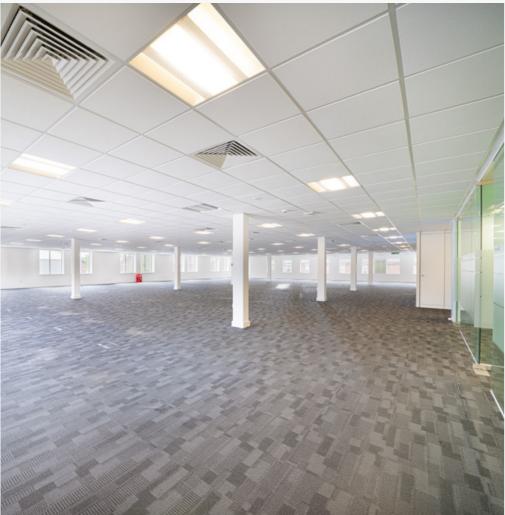

## THE SPACE

The first floor of Parkfield House has been refurbished to deliver high-quality workspace. The available space on the single floor is 3,423 sq.ft and additional dedicated kitchen area

The building offers a high specification of workspace with unrivalled car parking ratio for a building in close proximity to Altrincham town centre and the ground floor of the building has been recently let to Nationwide Specialist Services.

#### The building offers the following:

SUSPENDED CEILING WITH RECESSED LED LIGHTING

COMFORT COOLING

CARD SWIPE ENTRY

15 CAR
PARKING SPACES
[PARKING RATIO 1:200 SQFT]

RAISED ACCESS FLOOR

DOUBLE GLAZED THROUGHOUT