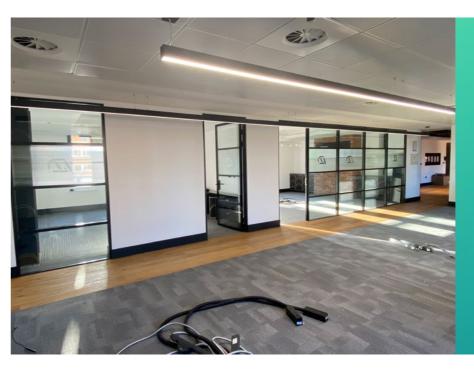

# FIRST FLOOR SUITE

### AVAILABLE ACCOMMODATION 4,316 SQ FT (400.96 SQ M)

### SUMMARY SPECIFICATION

- Part fitted suite
- Ready for Immediate occupation
- Comfort cooling
- LED Lighting
- Fully accessible raised floors
- Fitted Kitchen
- 19 car parking spaces