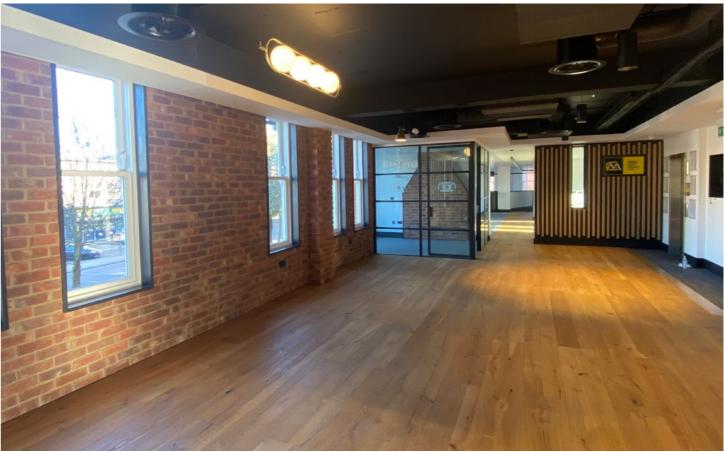

# GROUND FLOOR SUITE

3,454 SQ FT (320.88 SQ M)

SPACES

LIGHT

### **SPECIFICATION**

### SUMMARY SPECIFICATION

- Part fitted suite
- Ready for Immediate occupation
- Comfort cooling
- LED Lighting
- Fully accessible raised floors
- Fitted Kitchen
- 19 car parking spaces