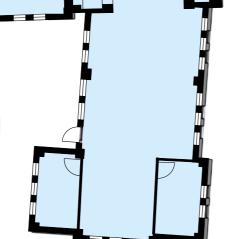

ir own enquiries with the Local Authority to verify this information.

#### LEGAL COSTS

Each party is to be responsible for their own legal costs incurred in the transaction.

#### PLANNING

The property and site falls within use class B1 of The Town and Country Planning (Use Classes) Order 1987 and use class E as amended from September 2020.





RESTAURANTS & AMENITIES



ALL WITHIN SHORT WALKING DISTANCE





#### SERVICE CHARGE £5.92 per sq ft (2022/2023)

#### EPC

The Energy Performance Asset Rating is C. A certificate can be made available.

#### VAT

VAT if applicable will be charged at the standard rate.

# GROUND FLOOR SUITE





3,454 SQ FT (320.88 SQ M)



SPACES

LIGHT



### **SPECIFICATION**



# FIRST FLOOR SUITE





### AVAILABLE ACCOMMODATION 4,316 SQ FT (400.96 SQ M)







### SUMMARY SPECIFICATION

- Part fitted suite
- Ready for Immediate occupation
- Comfort cooling
- LED Lighting
- Fully accessible raised floors
- Fitted Kitchen
- 19 car parking spaces

# PERFECTLY PLACED



Sheldon B425 B'ham 🛧 / N. E. C

(M42) 🔶

Meriden B4102

Union Road (Deliveries only)

Delivery areas A, B, C, D

Solihull Hospital

Ice rink

(A41)

St Joh

### LOCATION

Dominion Court is located in the centre of Solihull which is within close proximity to a broad range of business and public sector occupiers. Touchwood Shopping Centre and Solihull Railway Station are situated within a 2 minute walk. The property is approximately 1.5 miles from Junction 5 of the M42 Motorway, 7.5 miles from Birmingham City Centre and Birmingham International Airport is only 6.5 miles away.