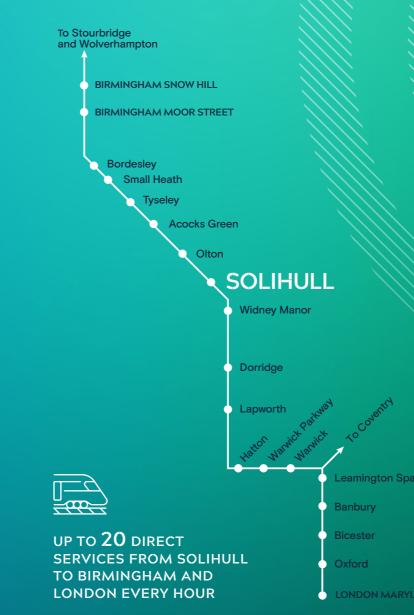

### JOURNEY TIMES BY RAIL

| 7 min      |
|------------|
| 18 mins    |
| 22 mins    |
| 35 mins    |
| 44 mins    |
| 52 mins    |
| hr 37 mins |
|            |

BONE