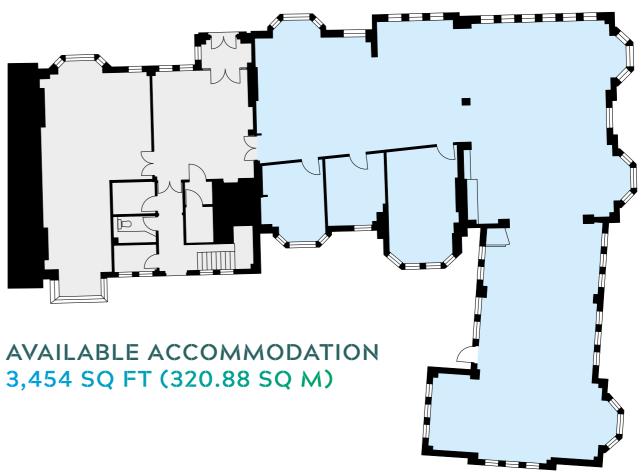

SPACE



RETAIL

STATION



RENT £25.50 per sq ft subject to contract

**BUSINESS RATES** Estimated £10.44 per sq ft.

Interested parties should make their own enquiries with the Local Authority to verify this information.

#### LEGAL COSTS

Each party is to be responsible for their own legal costs incurred in the transaction.

#### PLANNING

The property and site falls within use class B1 of The Town and Country Planning (Use Classes) Order 1987 and use class E as amended from September 2020.





RESTAURANTS & AMENITIES



ALL WITHIN SHORT WALKING DISTANCE





#### SERVICE CHARGE £5.92 per sq ft (2022/2023)

#### EPC

The Energy Performance Asset Rating is C. A certificate can be made available.

#### VAT

VAT if applicable will be charged at the standard rate.

# GROUND FLOOR SUITE





3,454 SQ FT (320.88 SQ M)



SPACES

LIGHT



### **SPECIFICATION**



# FIRST FLOOR SUITE





### AVAILABLE ACCOMMODATION 4,316 SQ FT (400.96 SQ M)







### SUMMARY SPECIFICATION

- Part fitted suite
- Ready for Immediate occupation
- Comfort cooling
- LED Lighting
- Fully accessible raised floors
- Fitted Kitchen
- 19 car parking spaces

# PERFECTLY PLACED



Sheldon B425 B'ham 🛧 / N. E. C

(M42) 🔶

Meriden B4102

Union Road (Deliveries only)

Delivery areas A, B, C, D

Solihull Hospital

Ice rink

(A41)

St Joh

### LOCATION

Dominion Court is located in the centre of Solihull which is within close proximity to a broad range of business and public sector occupiers. Touchwood Shopping Centre and Solihull Railway Station are situated within a 2 minute walk. The property is approximat