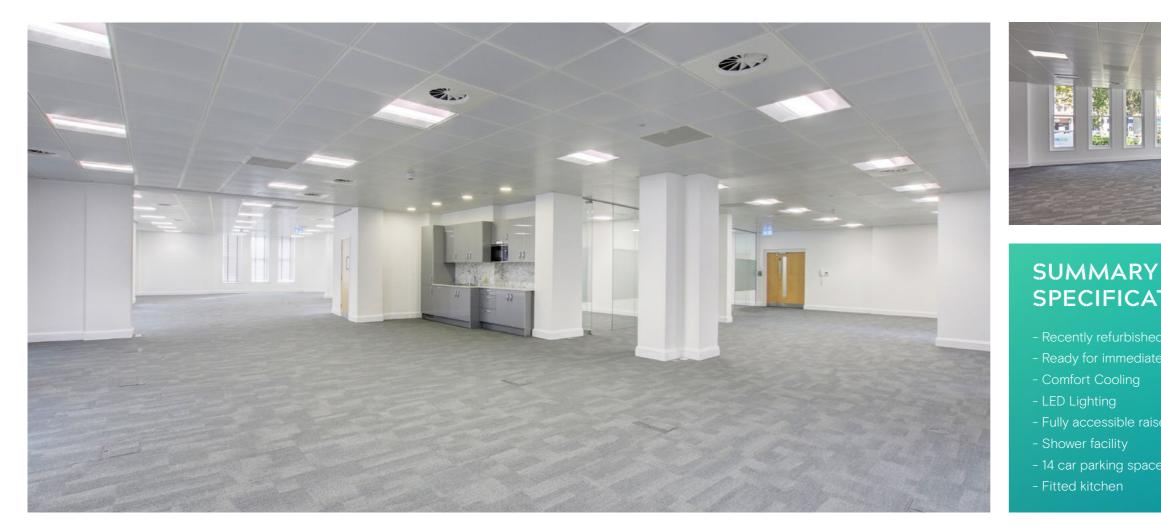

### **SPECIFICATION**

### SUMMARY SPECIFICATION

- Part fitted suite
- Ready for Immediate occupation
- Comfort cooling
- LED Lighting
- Fully accessible raised floors
- Fitted Kitchen
- 19 car parking spaces