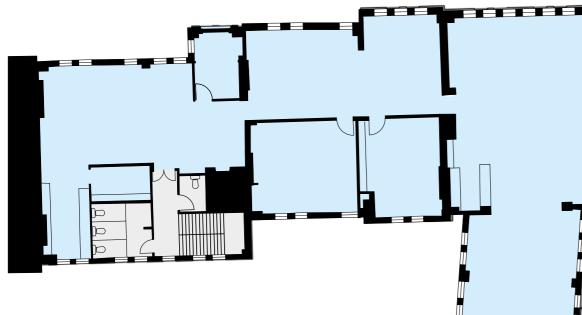

# GROUND FLOOR SUITE

3,454 SQ FT (320.88 SQ M)

SPACES

LIGHT

### AVAILABLE ACCOMMODATION 4,316 SQ FT (400.96 SQ M)