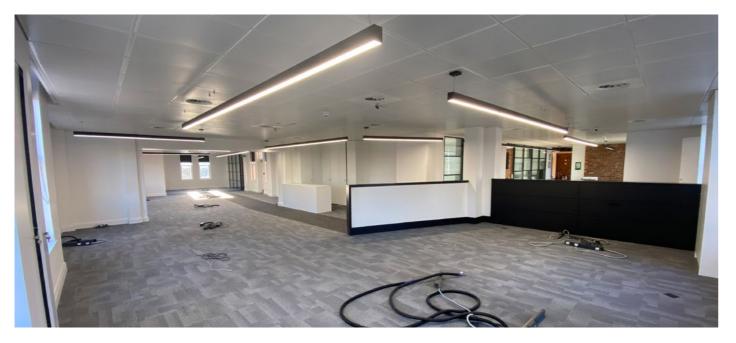

# GROUND FLOOR SUITE

3,454 SQ FT (320.88 SQ M)

SPACES

LIGHT

### **SPECIFICATION**

### SUMMARY SPECIFICATION

- Part fitted suite
- Ready for Immediate occupation
- Comfort cooling
- LED Lighting
- Fully accessible raised floors
- Fitted Kitchen
- 19 car parking spaces