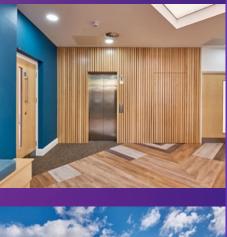

# FIRST FLOOR SUITE

### AVAILABLE ACCOMMODATION 4,316 SQ FT (400.96 SQ M)

### SUMMARY SPECIFICATION

- Part fitted suite
- Ready for Immediate occupation
- Comfort cooling
- LED Lighting
- Fully accessible raised floors
- Fitted Kitchen
- 19 car parking spaces