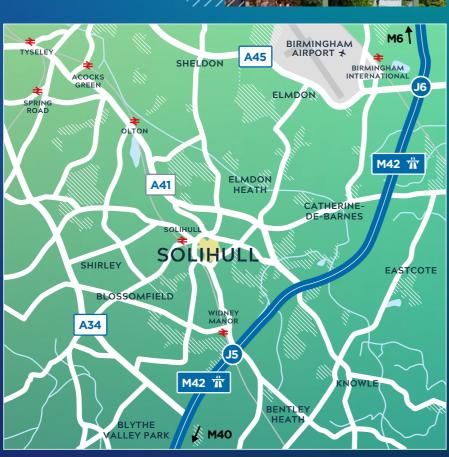

# PERFECTLY PLACED

Sheldon B425 B'ham 🛧 / N. E. C

(M42) 🔶

Meriden B4102

Union Road (Deliveries only)

Delivery areas A, B, C, D

Solihull Hospital

Ice rink

(A41)

St Joh

### LOCATION

Dominion Court is located in the centre of Solihull which is within close proximity to a broad range of business and public sector occupiers. Touchwood Shopping Centre and Solihull Railway Station are situated within a 2 minute walk. The property is approximately 1.5 miles from Junction 5 of the M42 Motorway, 7.5 miles from Birmingham City Centre and Birmingham International Airport is only 6.5 miles away.

| Birmingham | 10 miles  |
|------------|-----------|
| Coventry   | 14 miles  |
| Oxford     | 63 miles  |
| Bristol    | 88 miles  |
| Manchester | 95 miles  |
| Cambridge  | 97 miles  |
| Leeds      | 105 miles |
| London     | 112 miles |
|            |           |