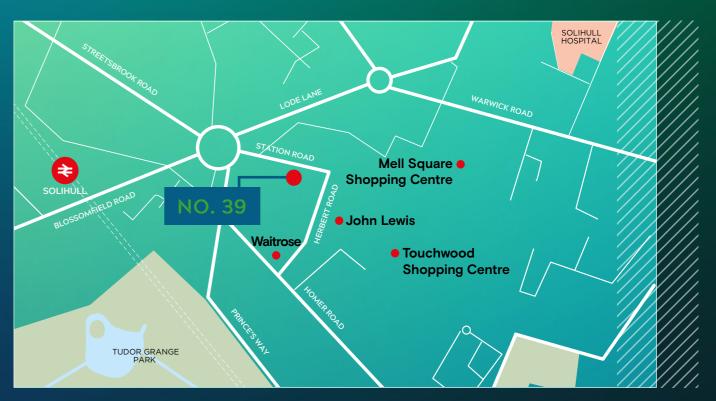

### LOCATION

Dominion Court is located in the centre of Solihull which is within close proximity to a broad range of business and public sector occupiers. Touchwood Shopping Centre and Solihull Railway Station are situated within a 2 minute walk. The property is approximately 1.5 miles from Junction 5 of the M42 Motorway, 7.5 miles from Birmingham City Centre and Birmingham International Airport is only 6.5 miles away.

#### TOWN CENTRE G WORKI A \_ $\Delta$ AMENI TIES

CONVENIENTLY LOCATED IN THE CENTRE OF SOLIHULL WITHIN CLOSE PROXIMITY OF NUMEROUS LOCAL AMENITIES

 $\bigcirc$ 

Adrian Griffith +44 (0) 1216098347 +44 (0) 7760172918 adrian.griffith@avisonyoung.com