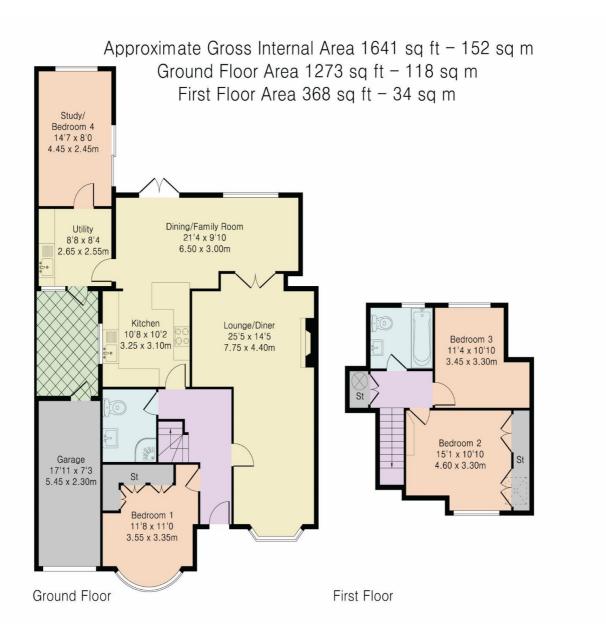

#### ACCOMMODATION

ENTRANCE HALLWAY LOUNGE/DINER DINING/FAMILY ROOM KITCHEN UTILITY ROOM STUDY/BEDROOM BEDROOM GROUND FLOOR SHOWER ROOM FIRST FLOOR 2 BEDROOMS FAMILY BATHROOM

75FT WEST FACING REAR GARDEN GARAGE OFF STREET PARKING

Although Pink Plan Itd ensures the highest level of accuracy, measurements of doors, windows and rooms are approximate and no responsibility is taken for error, omission or misstatement. These plans are for representation purposes only as defined by RICS code of measuring practise. No guarantee is given on total square footage of the property within this plan. The figure icon is for initial guidance only and should not be relied on as a basis of valuation.