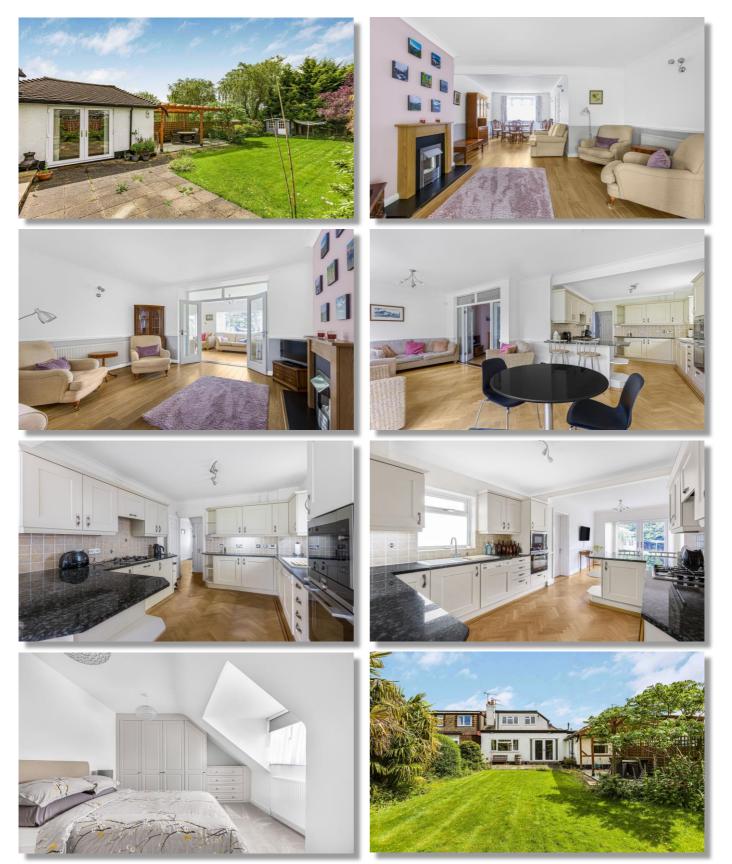

#### ACCOMMODATION

ENTRANCE HALLWAY LOUNGE/DINER DINING/FAMILY ROOM KITCHEN UTILITY ROOM STUDY/BEDROOM BEDROOM GROUND FLOOR SHOWER ROOM FIRST FLOOR 2 BEDROOMS FAMILY BATHROOM

75FT WEST FACING REAR GARDEN GARAGE OFF STREET PARKING

### \*\*CHAIN FREE\*\*

Offered for sale chain free is this attractive and deceptively spacious 3/4 bedroom extended semi-detached bungalow within walking distance of the local shopping facilities. The accommodation is extremely versatile with a great size kitchen/family room, large lounge/diner, utility room, study or 4th bedroom and benefits from a superb 75ft west facing garden, garage and private driveway.

#### \*\*CHAIN FREE\*\*

Offered for sale chain free is this attractive and deceptively spacious 3/4 bedroom extended semi-detached bungalow within walking distance of the local shopping facilities. The accommodation is extremely versatile with a great size kitchen/family room, large lounge/diner, utility room, study or 4th bedroom and benefits from a superb 75ft west facing garden, garage and private driveway.