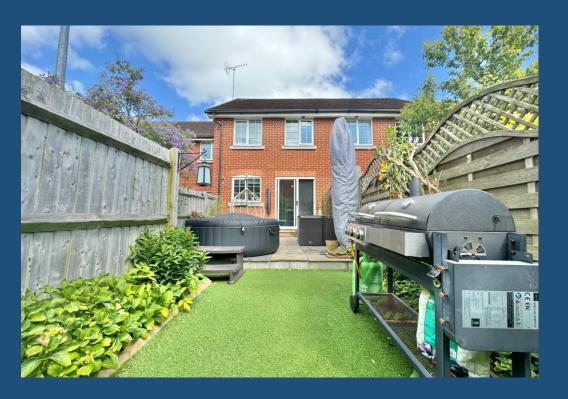

The kitchen is fitted with a range of wall and floor units with integrated appliances including dishwasher and fridge/freezer as well as the oven and hob. There is plenty space for a table and chairs for those who like to entertain. The patio doors lead to the garden from here which is arranged for ease of maintenance with patio and artificial lawn.

There is one allocated parking space in front of the house and another to the rear, as well as space in front of the garage. The garage is an oversized single with power and light and is held on a 999 year lease with a peppercorn ground rent.