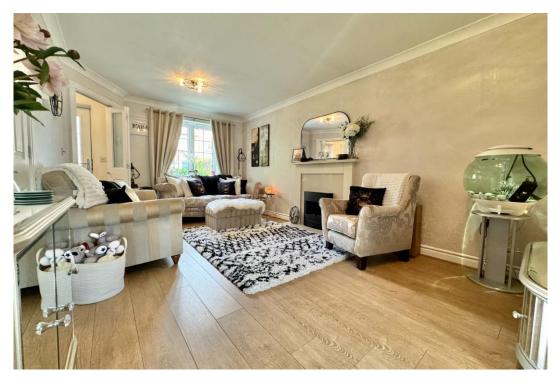

## **Description**

Step up the front path and open your front door into this pretty terraced home. Off the small entrance hall are doors to the downstairs cloakroom and the living room where there is a useful under stairs cupboard for storage and stairs leading to the first floor. Practical wood style flooring flows through into the kitchen/dining room which stretches across the rear of the house.