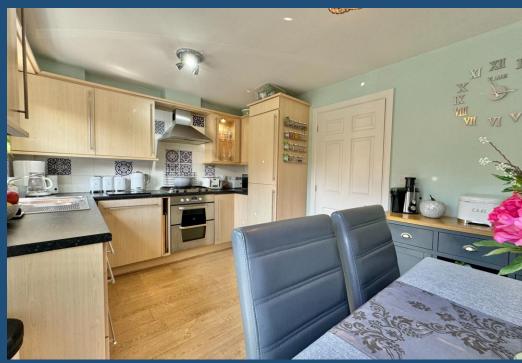

The kitchen is fitted with a range of wall and floor units with integrated appliances including dishwasher and fridge/freezer as well as the oven and hob. There is plenty space for a table and chairs for those who like to entertain. The patio doors lead to the garden from here which is arranged for ease of maintenance with patio and artificial lawn.