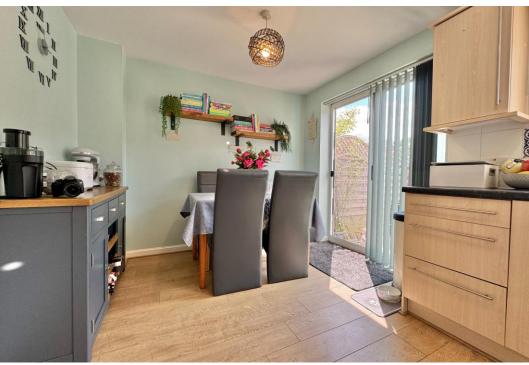

The kitchen is fitted with a range of wall and floor units with integrated appliances including dishwasher and fridge/freezer as well as the oven and hob. There is plenty space for a table and chairs for those who like to entertain. The patio doors lead to the garden from here which is arranged for ease of maintenance with patio and artificial lawn.