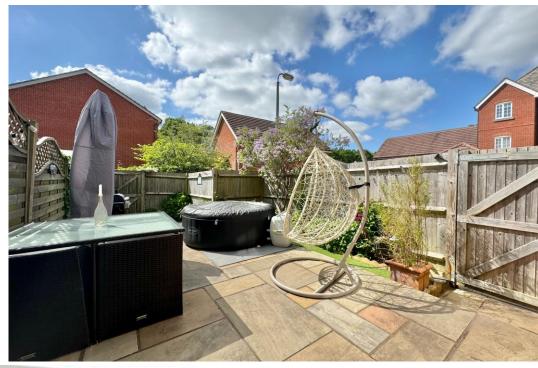

The kitchen is fitted with a range of wall and floor units with integrated appliances including dishwasher and fridge/freezer as well as the oven and hob. There is plenty space for a table and chairs for those who like to entertain. The patio doors lead to the garden from here which is arranged for ease of maintenance with patio and artificial lawn.