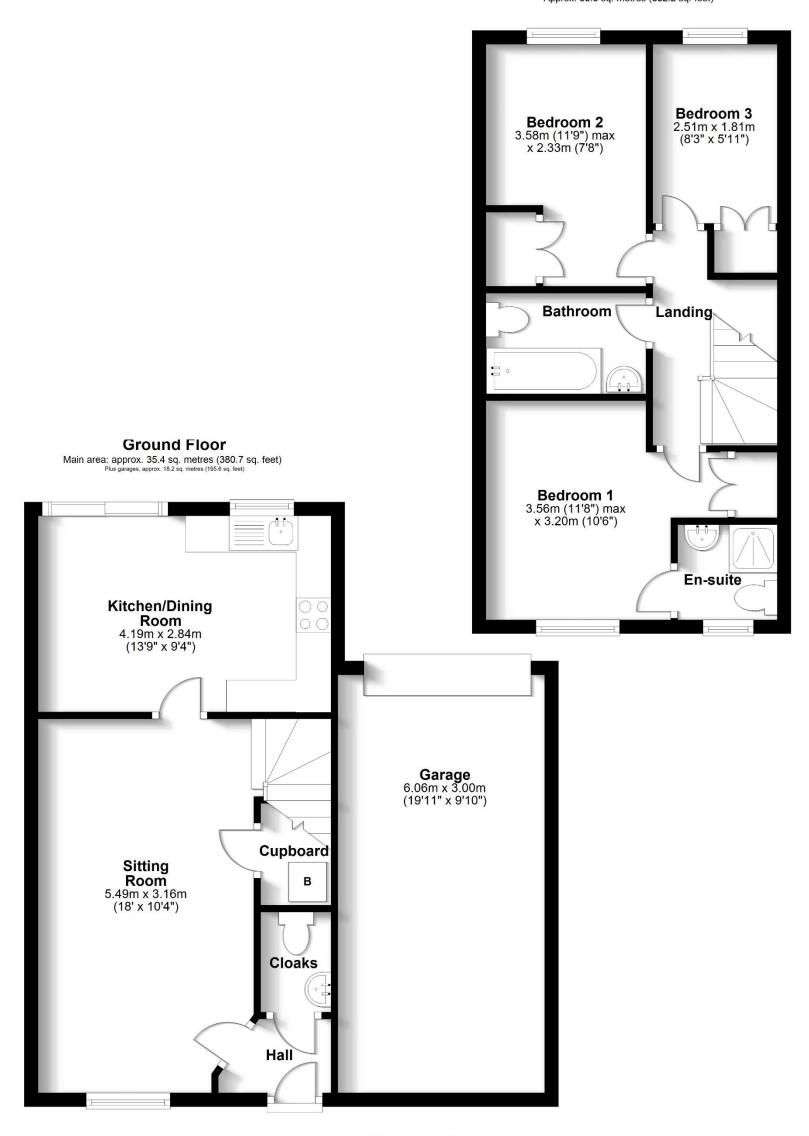

Up to the first floor and you will find two double sized bedrooms and a further single, all three of which benefit from built-in wardrobes. There is an En-suite shower to the master and a further family bathroom serving the other two rooms.

There is one allocated parking space in front of the house and another to the rear, as well as space in front of the garage. The garage is an oversized single with power and light and is held on a 999 year lease with a peppercorn ground rent.

**Directions** https://what3words.com/surely.among.coasters

First Floor Approx. 35.5 sq. metres (382.2 sq. feet)

Main area: Approx. 70.9 sq. metres (762.9 sq. feet)
Plus garages, approx. 18.2 sq. metres (195.6 sq. feet)