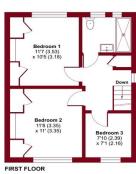

# 4

-IRST FLOOR

### **LANDING**

**BEDROOM 1** 11' 7" x 10' 5" (3.53m x 3.18m)

**BEDROOM 2** 11' 8" x 11' 0" (3.56m x 3.35m)

**BEDROOM 3** 7' 10" x 7' 1" (2.39m x 2.16m)

**BATHROOM** 

**OFF ROAD PARKING** 

**NO ONWARD CHAIN** 