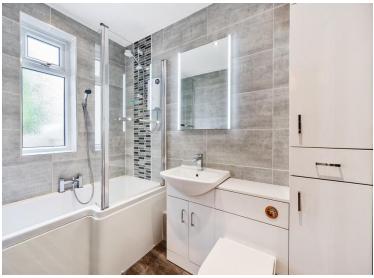

## **ENTRANCE HALL**

**RECEPTION ROOM** 14' 5" x 11' 0" (4.39m x 3.35m)

**FAMILY ROOM** 12' 11" x 10' 7" (3.94m x 3.23m)

**KITCHEN/DINING ROOM** 16' 3" x 13' 1" (4.95m x 3.99m)

**BATHROOM** 

**GARDEN** 

**BEDROOM 1** 12' 10" x 10' 5" (3.91m x 3.18m)