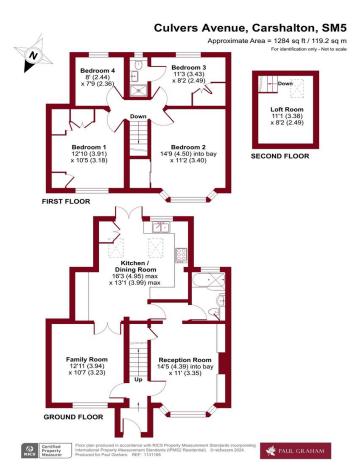

## **ENTRANCE HALL**

**RECEPTION ROOM** 14' 5" x 11' 0" (4.39m x 3.35m)

**FAMILY ROOM** 12' 11" x 10' 7" (3.94m x 3.23m)

**KITCHEN/DINING ROOM** 16' 3" x 13' 1" (4.95m x 3.99m)

**BATHROOM** 

**GARDEN** 

**BEDROOM 1** 12' 10" x 10' 5" (3.91m x 3.18m)

**BEDROOM 2** 14' 9" x 11' 2" (4.5m x 3.4m)

**BEDROOM 3** 11' 3" x 8' 2" (3.43m x 2.49m)

**ENSUITE** 

**BEDROOM 4** 8' 0" x 7' 9" (2.44m x 2.36m)

**LOFT ROOM** 11' 1" x 8' 2" (3.38m x 2.49m)

**OFF ROAD PARKING** 