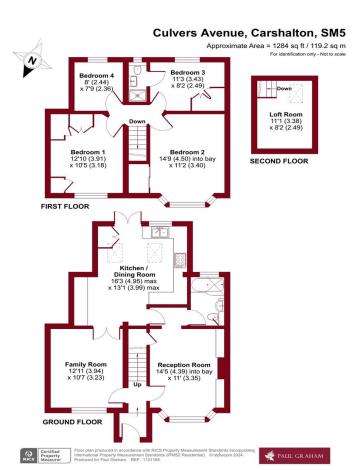

## **ENTRANCE HALL**

**RECEPTION ROOM** 14' 5" x 11' 0" (4.39m x 3.35m)

**FAMILY ROOM** 12' 11" x 10' 7" (3.94m x 3.23m)

**KITCHEN/DINING ROOM** 16' 3" x 13' 1" (4.95m x 3.99m)

**BATHROOM** 

**GARDEN** 

**BEDROOM 1** 12' 10" x 10' 5" (3.91m x 3.18m)

**BEDROOM 2** 14' 9" x 11' 2" (4.5m x 3.4m)

**BEDROOM 3** 11' 3" x 8' 2" (3.43m x 2.49m)

**ENSUITE** 

**BEDROOM 4** 8' 0" x 7' 9" (2.44m x 2.36m)

**LOFT ROOM** 11' 1" x 8' 2" (3.38m x 2.49m)

**OFF ROAD PARKING** 