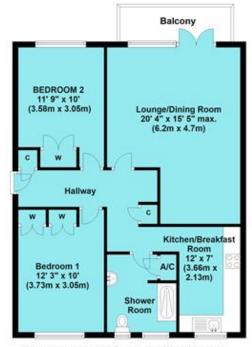

### The Property

Stairs and a lift provide access to all floors and upon entering the apartment there is a good size entrance hallway with plenty of storage. Doors then lead off to a superb spacious lounge/diner which enjoys a sunny southerly aspect to the rear and there is a balcony providing a pleasant sylvan outlook.

There is a stylish modern fitted kitchen/breakfast room and two large double bedrooms with fitted wardrobes. A generous size modern fitted shower room with large walk-in shower completes the accommodation.

# **Ground Floor**

Total area: approx. 78.7 sq. metres (846.8 sq. feet)

very attempt has been made to ensure the accuracy of the floor plan, measurements of doors, Windows, rooms and any other items are the company of the second of the company of the company