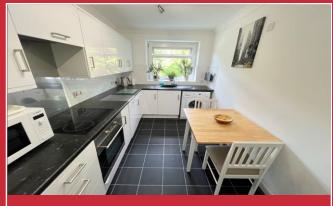

There is a stylish modern fitted kitchen/breakfast room and two large double bedrooms with fitted wardrobes. A generous size modern fitted shower room with large walk-in shower completes the accommodation.