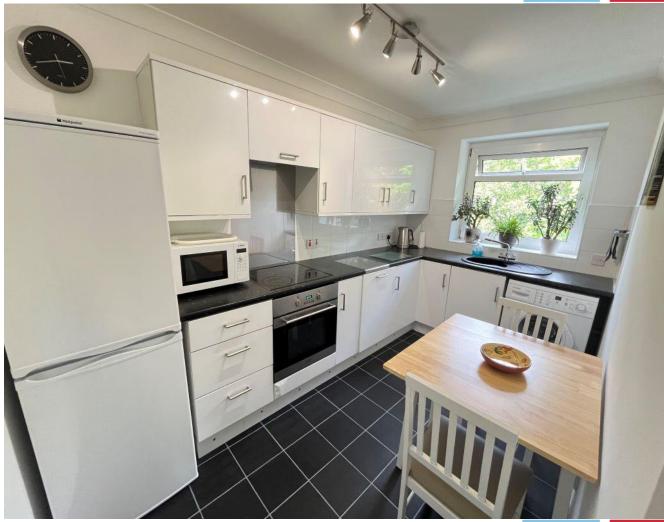

There is a stylish modern fitted kitchen/breakfast room and two large double bedrooms with fitted wardrobes. A generous size modern fitted shower room with large walk-in shower completes the accommodation.