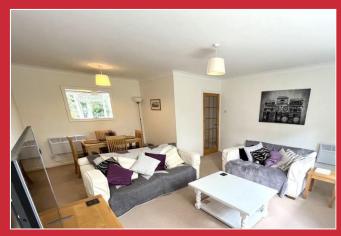

### The Property

Stairs and a lift provide access to all floors and upon entering the apartment there is a good size entrance hallway with plenty of storage. Doors then lead off to a superb spacious lounge/diner which enjoys a sunny southerly aspect to the rear and there is a balcony providing a pleasant sylvan outlook.