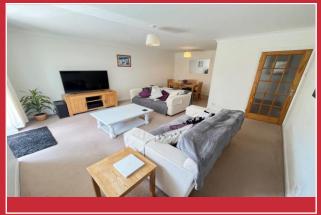

### The Property

Stairs and a lift provide access to all floors and upon entering the apartment there is a good size entrance hallway with plenty of storage. Doors then lead off to a superb spacious lounge/diner which enjoys a sunny southerly aspect to the rear and there is a balcony providing a pleasant sylvan outlook.