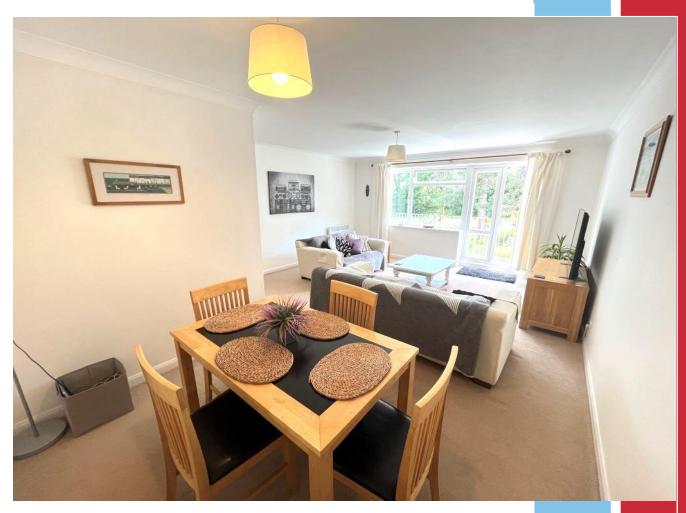

### The Property

Stairs and a lift provide access to all floors and upon entering the apartment there is a good size entrance hallway with plenty of storage. Doors then lead off to a superb spacious lounge/diner which enjoys a sunny southerly aspect to the rear and there is a balcony providing a pleasant sylvan outlook.