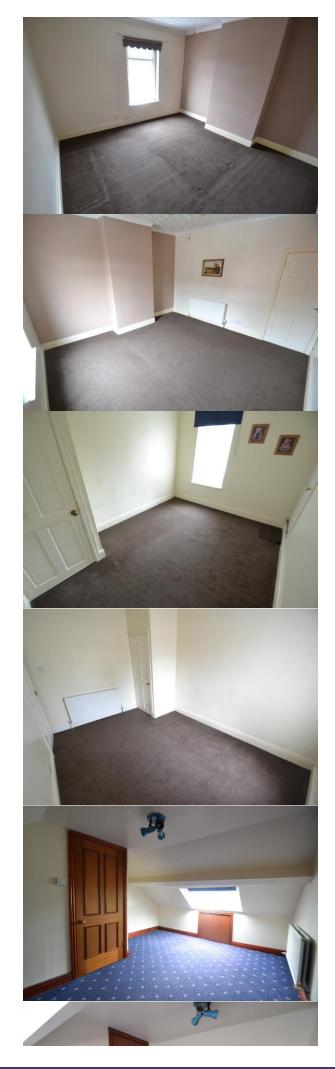

#### **STAIRS**

Stairs to the first floor with timber hand rail.

BEDROOM ONE 13' 04" x 12' 11" (4.06m x 3.94m)

In contrasting styles and having coving to the ceiling. Radiator with thermostatic valve.

ADDITIONAL PHOTO

BEDROOM TWO

12' 09" x 9' 08" (3.89m x 2.95m)

Pale decor. Radiator with thermostatic valve. Door to storage area and door to the second floor.

ADDITIONAL PHOTO

ATTIC/POSSIBLE 3RD BEDROOM 16' 04" x 11' 07" (4.98m x 3.53m)

Neutral shades and having stained woodwork. Under eaves storage. Velux window. Radiator with thermostatic valve.

%epcGraph\_c\_1\_339%