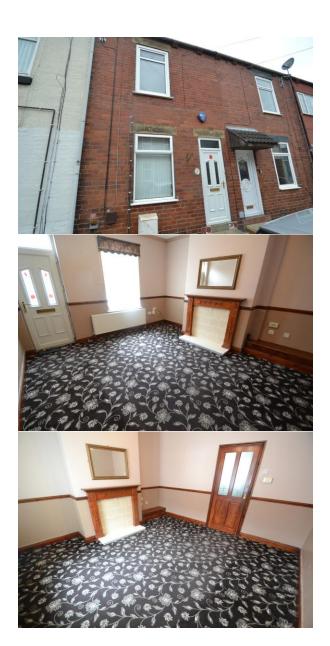

## FRONT ENTRANCE

From the pavement a white Upvc door leads into the property.

### LOUNGE

13' 05" x 12' 11" (4.09m x 3.94m)

Decorated in contrasting styles separated by a dado rail, coving to the ceiling and having all stained woodwork.. Timber fire surround with a tiled interior and hearth. Radiator. Part glazed door leads into the kitchen.

ADDITIONAL PHOTO