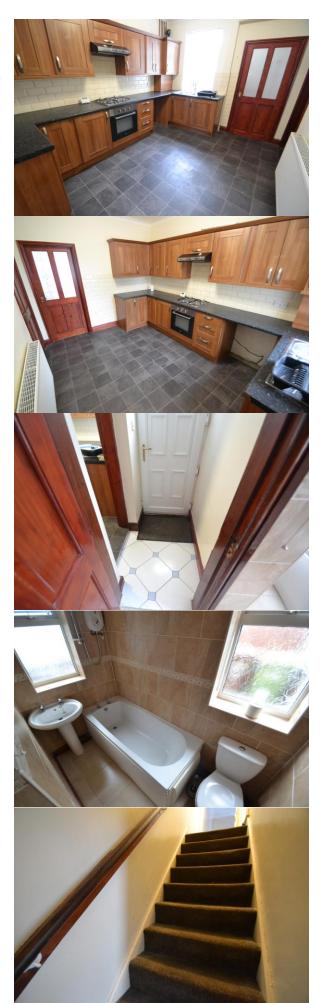

#### DINING KITCHEN

12' 09" x 9' 06" (3.89m x 2.9m)

Having a range of base and wall units with brushed chrome fittings with black work surfaces and cream brick effect tiling to the splash backs. Built in Bush electric oven and 4 ring gas hob with a Zanussi extractor above. Stainless steel sink with mixer tap. Cupboard housing a i30 combi boiler. Neutral decor with coving to the ceiling and grey tile effect vinyl flooring. Doors to the stairs and under stairs storage cupboard. Radiator. Part glazed door into the rear entrance.

#### ADDITIONAL PHOTO

#### REAR ENTRANCE

Neutral shades with stained wood work and a tiled floor. White Upvc door to the rear and a timber door to the bathroom.

#### BATHROOM

7' 08" x 7' 05" (2.34m x 2.26m)

L-shaped room being fully tiled and having a white three piece suite with Mira electric shower over the bath. Radiator.

#### **STAIRS**

Stairs to the first floor with timber hand rail.

BEDROOM ONE 13' 04" x 12' 11" (4.06m x 3.94m)

In contrasting styles and having coving to the ceiling. Radiator with thermostatic valve.

ADDITIONAL PHOTO