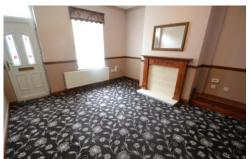

### LOUNGE

13' 05" x 12' 11" (4.09m x 3.94m)

Decorated in contrasting styles separated by a dado rail, coving to the ceiling and having all stained woodwork.. Timber fire surround with a tiled interior and hearth. Radiator. Part glazed door leads into the kitchen.