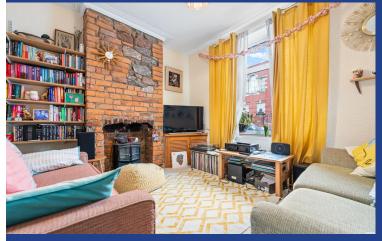

#### **LOUNGE**

11' 8" x 10' 5" (3.58m x 3.20m)
Carpet to floor. Double glazed window to front. Exposed brick chimney breast.
Two alcoves with built in cupboard to one and built in shelving to the other.
Power points. Coving. TV point.