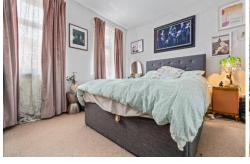

#### **BEDROOM ONE**

12' 1" x 10' 6" (3.69m x 3.22m)

Carpet to floor. Two double glazed windows to front. Two alcoves. Built in storage. Pendant light fitting. Power points. Radiator.

#### **BEDROOM TWO**

10' 7" x 8' 0" (3.23m x 2.45m) Carpet to floor. Radiator. Pendant light fitting. Double glazed window to rear.