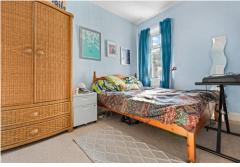

#### **BEDROOM ONE**

12' 1" x 10' 6" (3.69m x 3.22m)

Carpet to floor. Two double glazed windows to front. Two alcoves. Built in storage. Pendant light fitting. Power points. Radiator.

#### **BEDROOM TWO**

10' 7" x 8' 0" (3.23m x 2.45m) Carpet to floor. Radiator. Pendant light fitting. Double glazed window to rear.