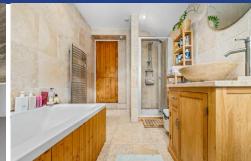

#### **BATHROOM**

11' 9" x 6' 9" (3.59m x 2.08m)
Tiled flooring. Panelled bath with mixer tap and shower attachment over.
Stainless steel heated towel rail. Tiled walls. Spotlights to ceiling. Double glazed window to rear. Vanity wash hand basin with mixer tap over and storage beneath. Extractor fan. WC. Shower cubicle.