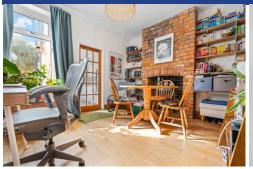

#### **DINING ROOM**

11' 9" x 10' 6" (3.60m x 3.22m)
Laminate flooring. Exposed brick
chimney breast. Two alcoves with built
in shelving. Pendant light fitting. Power
points. Built in storage cupboard.
Double glazed window to rear. Door to
kitchen.