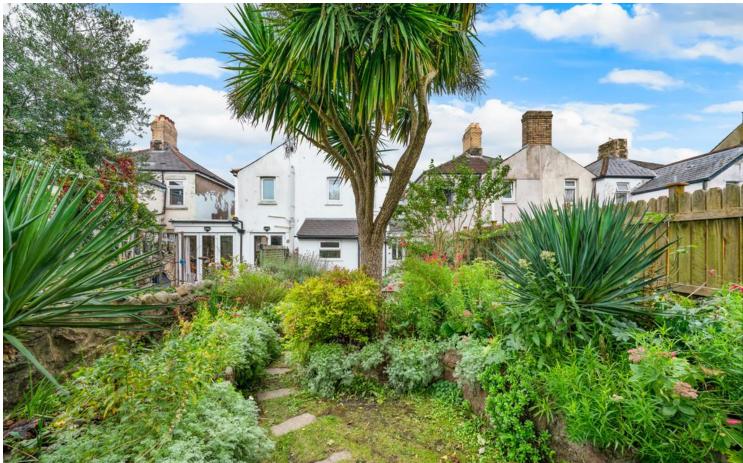

#### **OUTSIDE**

Rear - Laid to patio. Lawn area. Wall border. Outside tap. Door to storage area.