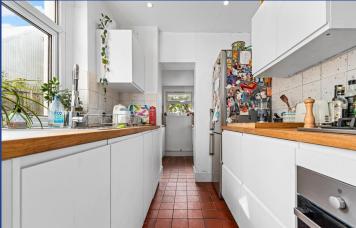

#### **KITCHEN**

10' 5" x 6' 9" (3.20m x 2.07m)
Range of wall, base and drawer units with oak worktops over incorporating stainless steel 1.5 sink with mixer tap over, and 5 ring gas hob with oven beneath and extractor above.
Spotlights to ceiling. Tiled flooring.
Space for appliances. Tiled splashbacks. Double glazed window to side. Power points. Door leading to rear garden. Walkway to utility room.