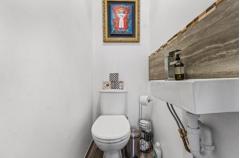

#### **DOWNSTAIRS WC**

Laminate flooring. Wall mounted wash hand basin with mixer tap over. Tiled splashback. WC. Pendant light fitting. Extractor fan.