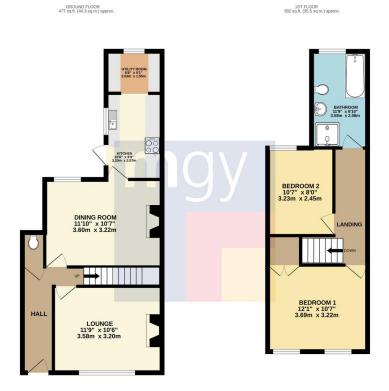

**Tenure Freehold** 

Council Tax Band D

Floor Area Approx 859 sq ft

Viewing Arrangements
Strictly by appointment

#### **LOUNGE**

11' 8" x 10' 5" (3.58m x 3.20m)
Carpet to floor. Double glazed window to front. Exposed brick chimney breast.
Two alcoves with built in cupboard to one and built in shelving to the other.
Power points. Coving. TV point.

#### **DINING ROOM**

11' 9" x 10' 6" (3.60m x 3.22m)
Laminate flooring. Exposed brick
chimney breast. Two alcoves with built
in shelving. Pendant light fitting. Power
points. Built in storage cupboard.
Double glazed window to rear. Door to
kitchen.

#### **KITCHEN**

10' 5" x 6' 9" (3.20m x 2.07m)
Range of wall, base and drawer units with oak worktops over incorporating stainless steel 1.5 sink with mixer tap over, and 5 ring gas hob with oven beneath and extractor above.
Spotlights to ceiling. Tiled flooring.
Space for appliances. Tiled splashbacks. Double glazed window to side. Power points. Door leading to rear garden. Walkway to utility room.

#### **UTILITY ROOM**

6' 7" x 5' 1" (2.03m x 1.55m)

Continuation of the wall and base units with oak worktops over incorporating stainless steel sink with drainer and mixer tap over. Wall mounted brand new Ideal boiler. Tiled splashback.

#### **BEDROOM ONE**

12' 1" x 10' 6" (3.69m x 3.22m)

Carpet to floor. Two double glazed windows to front. Two alcoves. Built in storage. Pendant light fitting. Power points. Radiator.

#### **BEDROOM TWO**

10' 7" x 8' 0" (3.23m x 2.45m) Carpet to floor. Radiator. Pendant light fitting. Double glazed window to rear.

#### **BATHROOM**

11' 9" x 6' 9" (3.59m x 2.08m)
Tiled flooring. Panelled bath with mixer tap and shower attachment over.
Stainless steel heated towel rail. Tiled walls. Spotlights to ceiling. Double glazed window to rear. Vanity wash hand basin with mixer tap over and storage beneath. Extractor fan. WC. Shower cubicle.

## Canton, Cardiff, CF5 1QE

TOTAL FLOOR AREA (859 sq.ft, [78.8 sq.m.) approx.

Whilst every atterest has been made to source the accuracy of the footprior constant drew, measurement of doors, verticely, norm and any other items are approximate and on responsibly is taken to any error emission on ma-standeners. This gain are to dissustance uponess only and should be used as such by any prospective purchaser. The services, systems and agaliances shown have not been lested and no guarant on the other standards. The services, systems and agaliances shown have not been lested and no guarant on the other standards.