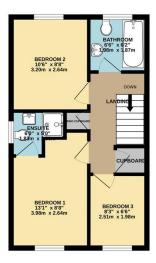

## Phillips George

GROUND FLOOR 391 sq.ft. (36.3 sq.m.) approx

1ST FLOOR 390 sq.ft. (36.3 sq.m.) approx.

TOTAL FLOOR AREA: 781 sq.ft. (72.6 sq.m.) approx. White every attempt has been made to ensure the accuracy of the flooplan contained here, measurements of door, window, can see all any other taxes are approximate, and no responsibility takes for any error, ontopion or mini-statement, more set to some any approximate and no responsibility approximate the set of a solid bit of properties partnesses. As to be recompling or discover shows have no set of the set of a solid as to be recompliantly or discover on the given.