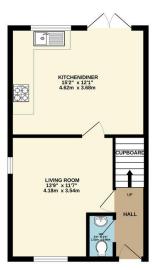

## Phillips George

GROUND FLOOR 391 sq.ft. (36.3 sq.m.) approx

1ST FLOOR 390 sq.ft. (36.3 sq.m.) approx.

TOTAL FLOOR AREA: 781 sq.ft. (72.6 sq.m.) approx. White every attempt has been made to ensure the accuracy of the flooplan contained here, measurements of door, window, can see all any other taxes are approximate, and no responsibility takes for any error, ontopion or mini-statement, more set to some any approximate and no responsibility approximate the set of a solid bit of properties partnesses. As to be recompling or discover shows have no set of the set of a solid as to be recompliantly or discover on the given.