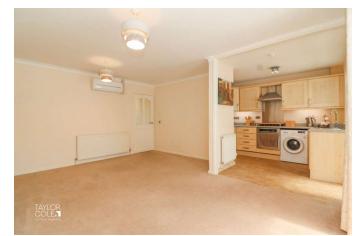

#### **INTERNAL**

As you step inside, you are welcomed by a bright and inviting entrance hall. The spacious family lounge boasts an open aspect to a tastefully fitted kitchen adorned with a range of quality units, creating a seamless flow for both relaxation and entertaining. An illuminating conservatory provides excellent supplementary reception space, perfect for enjoying natural light throughout the day. Positioned to the rear of the home are two wonderful bedrooms offering versatile accommodation options, ideal for families, couples, or individuals seeking extra space.

#### **ENTRANCE HALL**

OPEN ASPECT LOUNGE 16' 10" x 13' 1" (5.14m x 4.01m)

KITCHEN AREA 9' 9" x 8' 4" (2.99m x 2.55m)

CONSERVATORY 16' 7" x 8' 6" (5.07m x 2.60m)