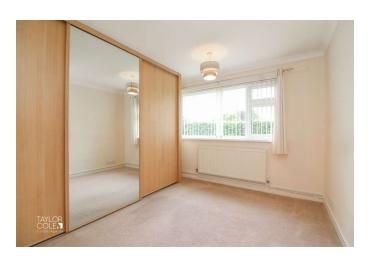

#### **BEDROOM ONE**

11' 11" x 10' 2" (3.64m x 3.12 (Max)m)

#### **BEDROOM TWO**

8' 9" x 8' 1" (2.69m x 2.48m)