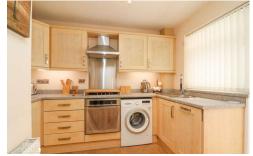

#### **INTERNAL**

As you step inside, you are welcomed by a bright and inviting entrance hall. The spacious family lounge boasts an open aspect to a tastefully fitted kitchen adorned with a range of quality units, creating a seamless flow for both relaxation and entertaining. An illuminating conservatory provides excellent supplementary reception space, perfect for enjoying natural light throughout the day. Positioned to the rear of the home are two wonderful bedrooms offering versatile accommodation options, ideal for families, couples, or individuals seeking extra space.

#### **ENTRANCE HALL**

OPEN ASPECT LOUNGE 16' 10" x 13' 1" (5.14m x 4.01m)

KITCHEN AREA 9' 9" x 8' 4" (2.99m x 2.55m)

CONSERVATORY 16' 7" x 8' 6" (5.07m x 2.60m)