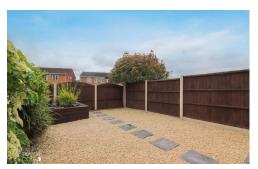

#### **EXTERNAL**

The rear garden is a stunning composition of low maintenance charm. A delightful pebbled area adorned with decorative slab paving acts as a lovely seating area, surrounded by tastefully manicured shrubbery borders. An adjacent decking area provides an additional external entertainment space, perfect for hosting gatherings or enjoying a quiet evening outdoors.