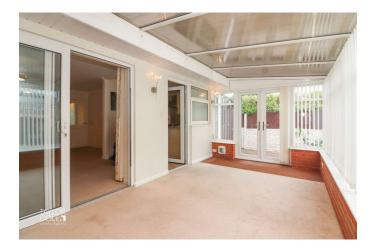

#### **INTERNAL**

As you step inside, you are welcomed by a bright and inviting entrance hall. The spacious family lounge boasts an open aspect to a tastefully fitted kitchen adorned with a range of quality units, creating a seamless flow for both relaxation and entertaining. An illuminating conservatory provides excellent supplementary reception space, perfect for enjoying natural light throughout the day. Positioned to the rear of the home are two wonderful bedrooms offering versatile accommodation options, ideal for families, couples, or individuals seeking extra space.

#### **ENTRANCE HALL**

OPEN ASPECT LOUNGE 16' 10" x 13' 1" (5.14m x 4.01m)

KITCHEN AREA 9' 9" x 8' 4" (2.99m x 2.55m)

CONSERVATORY 16' 7" x 8' 6" (5.07m x 2.60m)