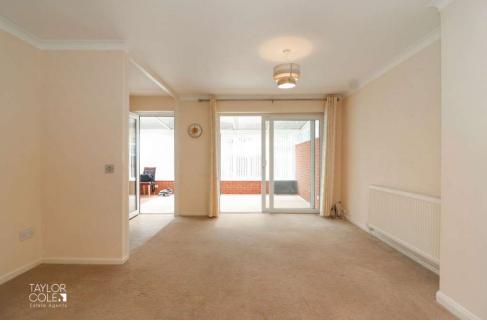

#### **INTERNAL**

As you step inside, you are welcomed by a bright and inviting entrance hall. The spacious family lounge boasts an open aspect to a tastefully fitted kitchen adorned with a range of quality units, creating a seamless flow for both relaxation and entertaining. An illuminating conservatory provides excellent supplementary reception space, perfect for enjoying natural light throughout the day. Positioned to the rear of the home are two wonderful bedrooms offering versatile accommodation options, ideal for families, couples, or individuals seeking extra space.

#### **ENTRANCE HALL**

OPEN ASPECT LOUNGE 16' 10" x 13' 1" (5.14m x 4.01m)

KITCHEN AREA 9' 9" x 8' 4" (2.99m x 2.55m)

CONSERVATORY 16' 7" x 8' 6" (5.07m x 2.60m)