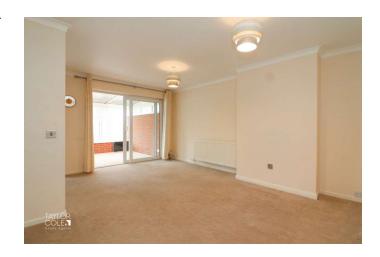

#### **INTERNAL**

As you step inside, you are welcomed by a bright and inviting entrance hall. The spacious family lounge boasts an open aspect to a tastefully fitted kitchen adorned with a range of quality units, creating a seamless flow for both relaxation and entertaining. An illuminating conservatory provides excellent supplementary reception space, perfect for enjoying natural light throughout the day. Positioned to the rear of the home are two wonderful bedrooms offering versatile accommodation options, ideal for families, couples, or individuals seeking extra space.

#### **ENTRANCE HALL**

OPEN ASPECT LOUNGE 16' 10" x 13' 1" (5.14m x 4.01m)

KITCHEN AREA 9' 9" x 8' 4" (2.99m x 2.55m)

CONSERVATORY 16' 7" x 8' 6" (5.07m x 2.60m)