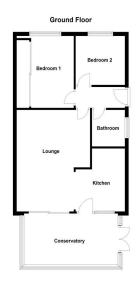

#### **INTERNAL**

As you step inside, you are welcomed by a bright and inviting entrance hall. The spacious family lounge boasts an open aspect to a tastefully fitted kitchen adorned with a range of quality units, creating a seamless flow for both relaxation and entertaining. An illuminating conservatory provides excellent supplementary reception space, perfect for enjoying natural light throughout the day. Positioned to the rear of the home are two wonderful bedrooms offering versatile accommodation options, ideal for families, couples, or individuals seeking extra space.

#### **ENTRANCE HALL**

OPEN ASPECT LOUNGE 16' 10" x 13' 1" (5.14m x 4.01m)

KITCHEN AREA 9' 9" x 8' 4" (2.99m x 2.55m)

CONSERVATORY 16' 7" x 8' 6" (5.07m x 2.60m)

#### **BEDROOM ONE**

11' 11" x 10' 2" (3.64m x 3.12 (Max)m)

#### **BEDROOM TWO**

8' 9" x 8' 1" (2.69m x 2.48m)

#### **BATHROOM**

6' 0" x 5' 6" (1.85m x 1.68m)