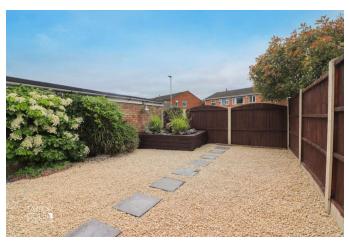

#### **EXTERNAL**

The rear garden is a stunning composition of low maintenance charm. A delightful pebbled area adorned with decorative slab paving acts as a lovely seating area, surrounded by tastefully manicured shrubbery borders. An adjacent decking area provides an additional external entertainment space, perfect for hosting gatherings or enjoying a quiet evening outdoors.