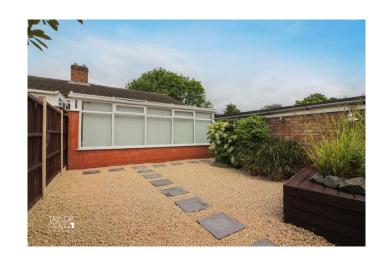

#### **EXTERNAL**

The rear garden is a stunning composition of low maintenance charm. A delightful pebbled area adorned with decorative slab paving acts as a lovely seating area, surrounded by tastefully manicured shrubbery borders. An adjacent decking area provides an additional external entertainment space, perfect for hosting gatherings or enjoying a quiet evening outdoors.