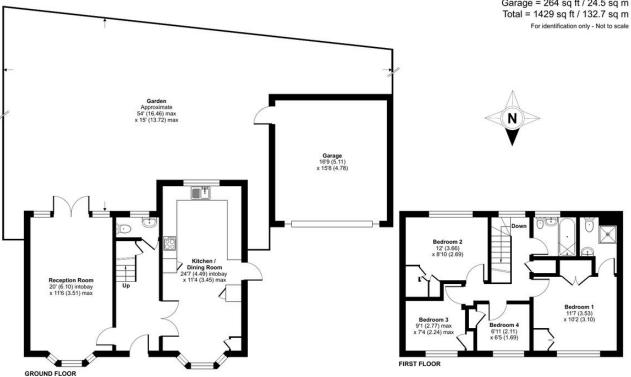

### Marrabon Close, Sidcup, DA15

Approximate Area = 1165 sq ft / 108.2 sq m Garage = 264 sq ft / 24.5 sq m

Floor plan produced in accordance with RICS Property Measurement Standards incorporating International Property Measurement Standards (IPMS2 Residential). © nichecom 2024. Produced for Drewery. REF: 1130128