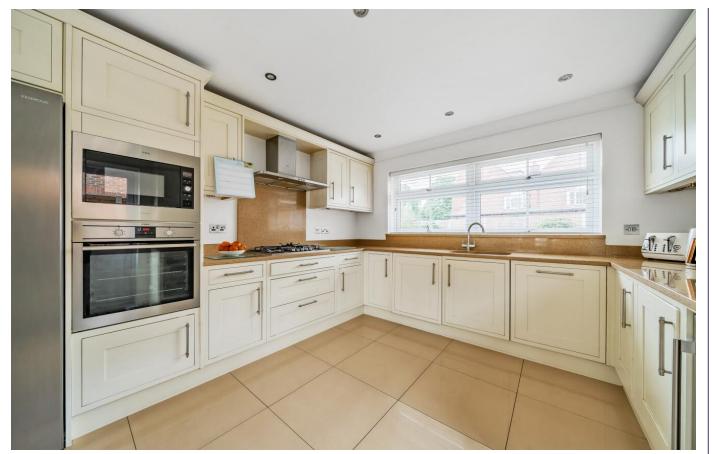

### Freehold

4 bedroom detached house on gated development

Short walk to Sidcup station, shops and sought after schools

Large kitchen/diner with array of storage and appliances

Separate lounge with patio doors to garden

There is a modern feel throughout this house with the kitchen/diner and separate living room suiting modern day family living and the house also features a deceptively spacious private rear garden, large garage and off street parking.