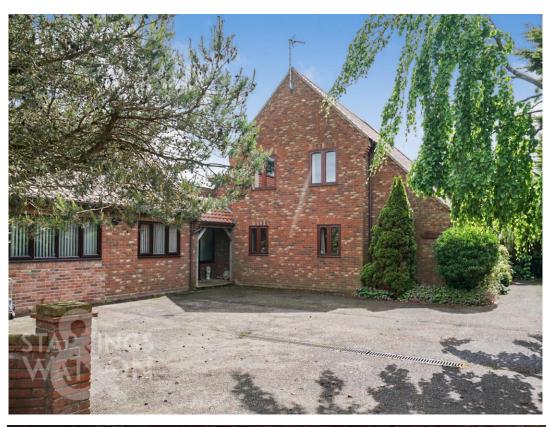

### **SETTING THE SCENE**

The property is found sitting opposite farmed fields nestled behind privacy giving trees and hedges and a low level brick wall. Turning into the concrete driveway, you will find ample space for parking multiple vehicles on the tree lined driveway.

### **IN SUMMARY**

A STUNNING DETACHED FAMILY HOME offering a wealth of VERSATILE LIVING SPACE set upon a 0.33 ACRE PLOT (stms) whilst offering over 2376 Sq. Ft of internal accommodation (stms). A breath-taking 17' sitting room sits overlooking the PRIVATE REAR GARDEN with tall VAULTED CEILINGS, exposed wooden beams and FIREPLACE. The ground floor also offers a kitchen/dining room with INTEGRATED APPLIANCES, separate FAMILY ROOM and the main bedroom with EN-SUITE, just one of the THREE BEDROOMS on offer with a further two on the first floor along with the SPACIOUS family bathroom. The property also offers potential for an ANNEX conversion (stp) in the space currently formed by the STUDY, utility room and additional SHOWER ROOM.