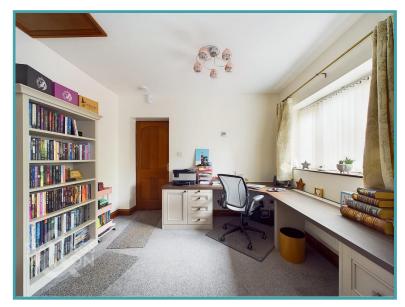

### THE GRAND TOUR

As you step inside you are met with the long entrance hallway and porch ideal for slipping off your shoes after enjoying one of the many gorgeous walks or after a trip to the beach all of which can be found on your door step. To your left is the potential annex space currently serving as a home office/study. A dual aspect room with carpeted flooring and built in storage, leading to the tiled utility room which houses the 2023 installed oil heating system and plumbing for appliances which could easily make a separate kitchen space if required. Sitting next to this room is the ground floor shower room with tiled flooring and corner shower cubicle. Heading down the hallway you will next find the kitchen/dining room space fitted with a wide range of wall and base mounted storage with wooden work surfaces all set around a central island conducive to a sociable atmosphere for hosting family and friends. Through from here is the versatile family room/dining room with uPVC French doors onto the rear garden creating a versatile space ideal for busy family life. The sitting room springs into life as you round the corner with stunning tall vaulted ceilings adorned with exposed wooden beams, tall glass window overlooking the rear garden and French doors for easy access plus an exposed red brick fireplace with a woodburner. Behind this is the central hallway, an alternate entrance way for the property with large integrated storage and the stairs to the first floor. From the central hallway is the main bedroom, a dual aspect double bedroom with ample floor space for additional soft furnishings as well as an extensive en-suite bathroom complete with bath