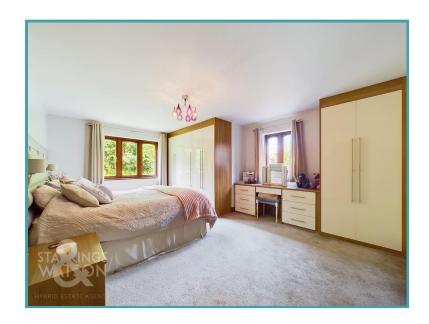

Price:

and wall mounted shower. The first floor comes with more additional storage options and stunning natural light flooding in, before you reach the main landing you can take a seat in the reading nook overlooking the sitting room. From the landing you can find two further double bedrooms both with built in wardrobes and carpeted flooring whilst both rooms have easy access to the three piece family bathroom suite, with integrated storage and a shower over the bath.