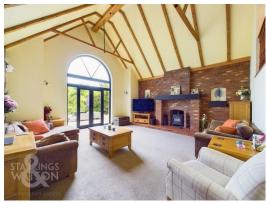

### THE GRAND TOUR

As you step inside you are met with the long entrance hallway and porch ideal for slipping off your shoes after enjoying one of the many gorgeous walks or after a trip to the beach all of which can be found on your door step. To your left is the potential annex space currently serving as a home office/study. A dual aspect room with carpeted flooring and built in storage, leading to the tiled utility room which houses the 2023 installed oil heating system and plumbing for appliances which could easily make a separate kitchen space if required. Sitting next to this room is the ground floor shower room with tiled flooring and corner shower cubicle. Heading down the hallway you will next find the kitchen/dining room space fitted with a wide range of wall and base mounted storage with wooden work surfaces all set around a central island conducive to a sociable atmosphere for hosting family and friends. Through from here is the versatile family room/dining room with uPVC French doors onto the rear garden creating a versatile space ideal for busy family life. The sitting room springs into life as you round the corner with stunning tall vaulted ceilings adorned with exposed wooden beams, tall glass window overlooking the rear garden and French doors for easy access plus an exposed red brick fireplace with a woodburner. Behind this is the central hallway, an alternate entrance way for the property with large integrated storage and the stairs to the first floor. From the central hallway is the main bedroom, a dual aspect double bedroom with ample floor space for additional soft furnishings as well as an extensive en-suite bathroom complete with bath