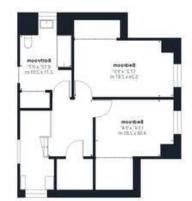

Price:

and wall mounted shower. The first floor comes with more additional storage options and stunning natural light flooding in, before you reach the main landing you can take a seat in the reading nook overlooking the sitting room. From the landing you can find two further double bedrooms both with built in wardrobes and carpeted flooring whilst both rooms have easy access to the three piece family bathroom suite, with integrated storage and a shower over the bath.

GIRAFFE360

Floor 1