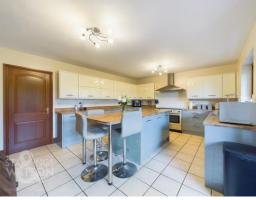

### THE GRAND TOUR

As you step inside you are met with the long entrance hallway and porch ideal for slipping off your shoes after enjoying one of the many gorgeous walks or after a trip to the beach all of which can be found on your door step. To your left is the potential annex space currently serving as a home office/study. A dual aspect room with carpeted flooring and built in storage, leading to the tiled utility room which houses the 2023 installed oil heating system and plumbing for appliances which could easily make a separate kitchen space if required. Sitting next to this room is the ground floor shower room with tiled flooring and corner shower cubicle. Heading down the hallway you will next find the kitchen/dining room space fitted with a wide range of wall and base mounted storage with wooden work surfaces all set around a central island conducive to a sociable atmosphere for hosting family and friends. Through from here is the versatile family room/dining room with uPVC French doors onto the rear garden creating a versatile space ideal for busy family life. The sitting room springs into life as you round the corner with stunning tall vaulted ceilings adorned with exposed wooden beams, tall glass window overlooking the rear garden and French doors for easy access plus an exposed red brick fireplace with a woodburner. Behind this is the central hallway, an alternate entrance way for the property with large integrated storage and the stairs to the first floor. From the central hallway is the main bedroom, a dual aspect double bedroom with ample floor space for additional soft furnishings as well as an extensive en-suite bathroom complete with bath