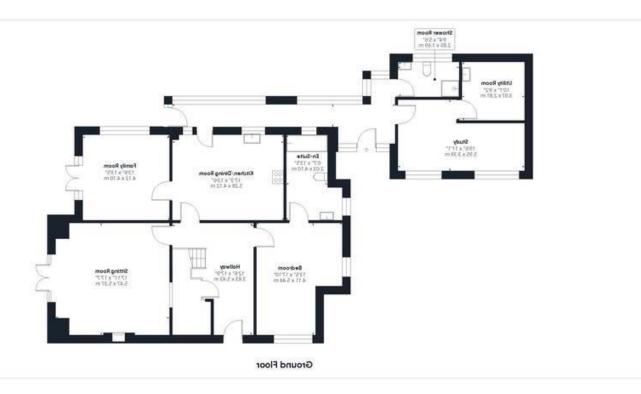

### **IN SUMMARY**

A STUNNING DETACHED FAMILY HOME offering a wealth of VERSATILE LIVING SPACE set upon a 0.33 ACRE PLOT (stms) whilst offering over 2376 Sq. Ft of internal accommodation (stms). A breath-taking 17' sitting room sits overlooking the PRIVATE REAR GARDEN with tall VAULTED CEILINGS, exposed wooden beams and FIREPLACE. The ground floor also offers a kitchen/dining room with INTEGRATED APPLIANCES, separate FAMILY ROOM and the main bedroom with EN-SUITE, just one of the THREE BEDROOMS on offer with a further two on the first floor along with the SPACIOUS family bathroom. The property also offers potential for an ANNEX conversion (stp) in the space currently formed by the STUDY, utility room and additional SHOWER ROOM.

### THE GRAND TOUR

As you step inside you are met with the long entrance hallway and porch ideal for slipping off your shoes after enjoying one of the many gorgeous walks or after a trip to the beach all of which can be found on your door step. To your left is the potential annex space currently serving as a home office/study. A dual aspect room with carpeted flooring and built in storage, leading to the tiled utility room which houses the 2023 installed oil heating system and plumbing for appliances which could easily make a separate kitchen space if required. Sitting next to this room is the ground floor shower room with tiled flooring and corner shower cubicle. Heading down the hallway you will next find the kitchen/dining room space fitted with a wide range of wall and base mounted storage with wooden work surfaces all set around a central island conducive to a sociable atmosphere for hosting family and friends. Through from here is the versatile family room/dining room with uPVC French doors onto the rear garden creating a versatile space ideal for busy family life. The sitting room springs into life as you round the corner with stunning tall vaulted ceilings adorned with exposed wooden beams, tall glass window overlooking the rear garden and French doors for easy access plus an exposed red brick fireplace with a woodburner. Behind this is the central hallway, an alternate entrance way for the property with large integrated storage and the stairs to the first floor. From the central hallway is the main bedroom, a dual aspect double bedroom with ample floor space for additional soft furnishings as well as an extensive en-suite bathroom complete with bath

Price:

and wall mounted shower. The first floor comes with more additional storage options and stunning natural light flooding in, before you reach the main landing you can take a seat in the reading nook overlooking the sitting room. From the landing you can find two further double bedrooms both with built in wardrobes and carpeted flooring whilst both rooms have easy access to the three piece family bathroom suite, with integrated storage and a shower over the bath.

## Approximate total area<sup>th</sup>

2376.3 ft<sup>2</sup> 220.77 m<sup>2</sup>