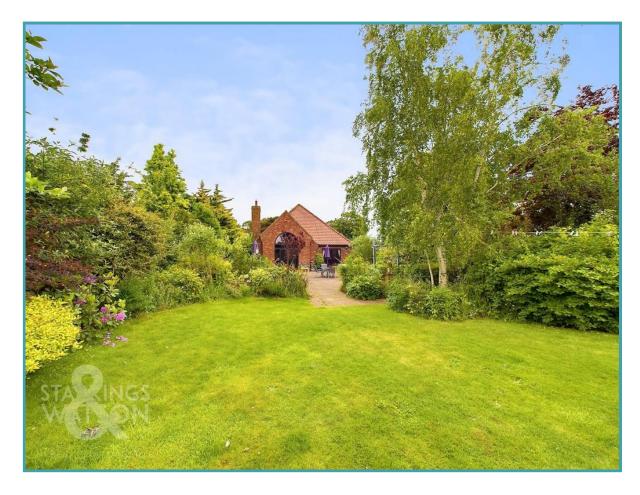

### **SETTING THE SCENE**

The property is found sitting opposite farmed fields nestled behind privacy giving trees and hedges and a low level brick wall. Turning into the concrete driveway, you will find ample space for parking multiple vehicles on the tree lined driveway.

### THE GREAT OUTDOORS

Immediately as you exit into the rear garden you will find a large flagstone and brick weave patio seating area with mature and colourful hedge borders and planting edges, perfect for privacy and for those who love to garden. Beyond this is a predominantly lawn garden space with privacy at the forefront giving room for additional sheds and storage.