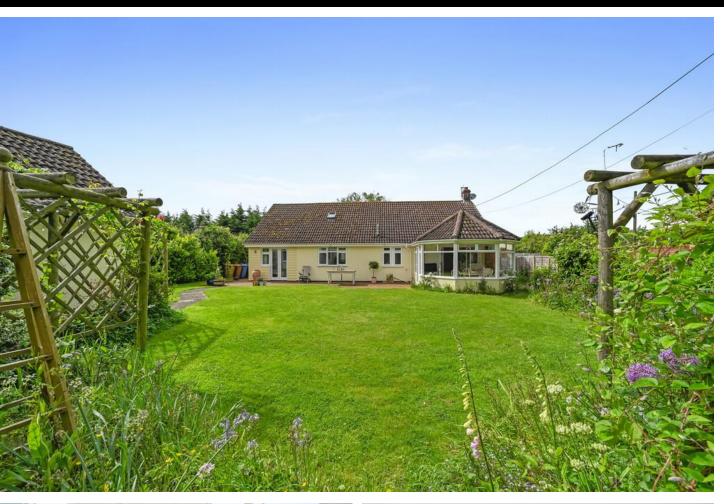

### OUTSIDE

The outside of April Cottage is as captivating as its interior, set in a beautifully landscaped plot that offers both privacy and picturesque views.

A long, shingle driveway of approximately 180 feet leads you to the property, opening up to a spacious area that provides ample off-street parking for approximately 7/8 cars and access to the detached double garage with electric roller doors.

The south-facing rear garden is a true highlight, featuring a delightful, decked terrace perfect for outdoor dining and relaxation.

The central expanse of lawn is bordered by mature rose beds and hedgerows, creating a serene and enchanting outdoor space. Additionally, the property includes a versatile detached studio, ideal for use as a home office, art studio, or guest accommodation. The carefully maintained gardens and thoughtfully designed outdoor spaces make April Cottage a perfect retreat for enjoying the tranquility and beauty of the Suffolk countryside.