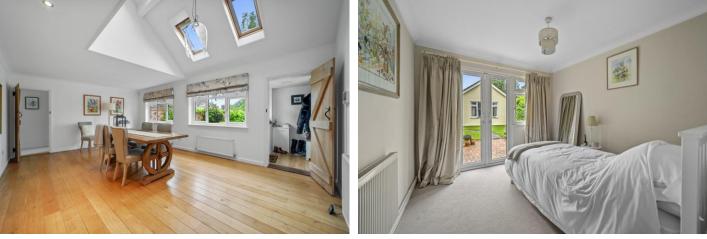

The Dining Room, characterized by a vaulted ceiling and flooded with natural light from multiple windows and Velux skylights, offers an exceptional setting for gatherings. Adjacent is the Sitting Room, a cozy retreat with a central brick fireplace housing a multi-fuel burning stove.

The ground floor also features two en-suite bedrooms, both

elegantly appointed with fitted wardrobes and luxurious fixtures. Upstairs, the Galleried Landing leads to the spacious Master Bedroom, complete with an en-suite bathroom and a dedicated Dressing Room.