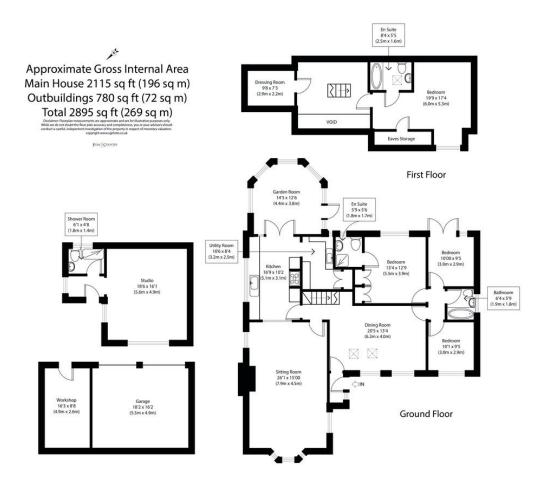

This detached residence spans 2,200 square feet and offers a perfect blend of space, comfort, and elegance. Situated discreetly to the rear of its plot, April Cottage boasts a elevated providing picturesque, setting, and private retreat. serene

## \*\*\*GUIDE PRICE £650,000-£700,000\*\*\*

Welcome to April Cottage, a charming and meticulously renovated chalet-style property nestled in the tranquil village of Little Cornard, South Suffolk.

This detached residence spans 2,200 square feet and offers a perfect blend of space, comfort, and elegance. Situated discreetly to the rear of its plot, April Cottage boasts a picturesque, elevated setting, providing a serene and private retreat.

# **STEP INSIDE**

Upon entering you are greeted by an inviting Entrance Hall featuring stripped wood effect flooring and ample space for cloaks storage.

The ground floor is designed for effortless living, with a focus on entertaining spaces.

The Dining Room, characterized by a vaulted ceiling and flooded with natural light from multiple windows and Velux skylights, offers an exceptional setting for gatherings. Adjacent is the Sitting Room, a cozy retreat with a central brick fireplace housing a multi-fuel burning stove.

The heart of the home is the modern Kitchen, adorned with quartz countertops, soft-close base units, and a suite of highend appliances, including a Rangemaster oven. A Utility Room provides additional convenience with its ample storage and laundry facilities.

The ground floor also features two en-suite bedrooms, both

elegantly appointed with fitted wardrobes and luxurious fixtures. Upstairs, the Galleried Landing leads to the spacious Master Bedroom, complete with an en-suite bathroom and a dedicated Dressing Room.

### OUTSIDE

The outside of April Cottage is as captivating as its interior, set in a beautifully landscaped plot that offers both privacy and picturesque views.

A long, shingle driveway of approximately 180 feet leads you to the property, opening up to a spacious area that provides ample off-street parking for approximately 7/8 cars and access to the detached double garage with electric roller doors.

The south-facing rear garden is a true highlight, featuring a delightful, decked terrace perfect for outdoor dining and relaxation.

The central expanse of lawn is bordered by mature rose beds and hedgerows, creating a serene and enchanting outdoor space. Additionally, the property includes a versatile detached studio, ideal for use as a home office, art studio, or guest accommodation. The carefully maintained gardens and thoughtfully designed outdoor spaces make April Cottage a perfect retreat for enjoying the tranquility and beauty of the Suffolk countryside.