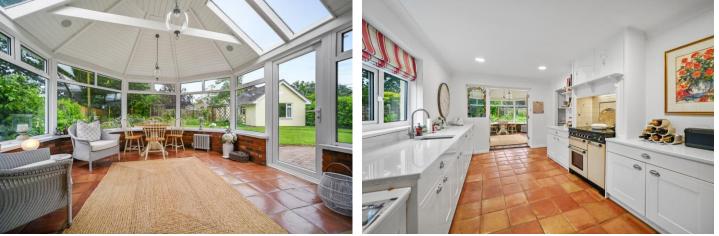

The heart of the home is the modern Kitchen, adorned with quartz countertops, soft-close base units, and a suite of highend appliances, including a Rangemaster oven. A Utility Room provides additional convenience with its ample storage and laundry facilities.

The south-facing rear garden is a true highlight, featuring a delightful, decked terrace perfect for outdoor dining and relaxation.

The central expanse of lawn is bordered by mature rose beds and hedgerows, creating a serene and enchanting outdoor space. Additionally, the property includes a versatile detached studio, ideal for use as a home office, art studio, or guest accommodation. The carefully maintained gardens and thoughtfully designed outdoor spaces make April Cottage a perfect retreat for enjoying the tranquility and beauty of the Suffolk countryside.