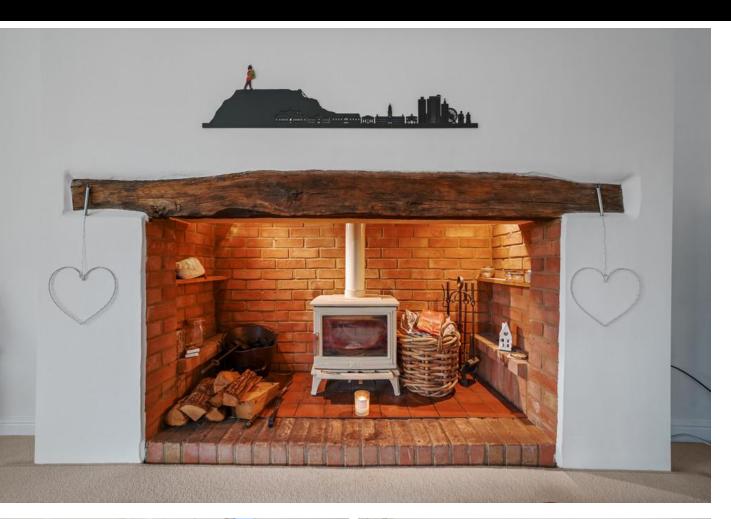

The Dining Room, characterized by a vaulted ceiling and flooded with natural light from multiple windows and Velux skylights, offers an exceptional setting for gatherings. Adjacent is the Sitting Room, a cozy retreat with a central brick fireplace housing a multi-fuel burning stove.