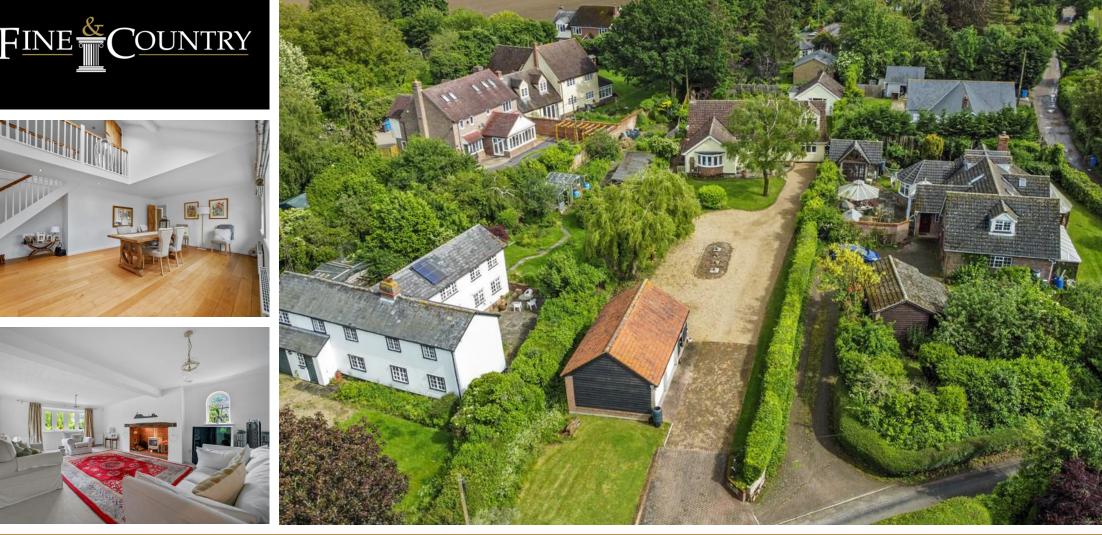

#### April Cottage, Spout Lane, Little Cornard, Sudbury, CO100NX

#### Guide Price £650,000

\*\*\*GUIDE PRICE £650,000 - £700,000 \*\*\*Welcome to April Cottage, a charming and meticulously renovated chalet-style property nestled in the tranquil village of Little Cornard, South Suffolk.

## \*\*\*GUIDE PRICE £650,000-£700,000\*\*\*

Welcome to April Cottage, a charming and meticulously renovated chalet-style property nestled in the tranquil village of Little Cornard, South Suffolk.

This detached residence spans 2,200 square feet and offers a perfect blend of space, comfort, and elegance. Situated discreetly to the rear of its plot, April Cottage boasts a picturesque, elevated setting, providing a serene and private retreat.

### OUTSIDE

The outside of April Cottage is as captivating as its interior, set in a beautifully landscaped plot that offers both privacy and picturesque views.

A long, shingle driveway of approximately 180 feet leads you to the property, opening up to a spacious area that provides ample off-street parking for approximately 7/8 cars and access to the detached double garage with electric roller doors.