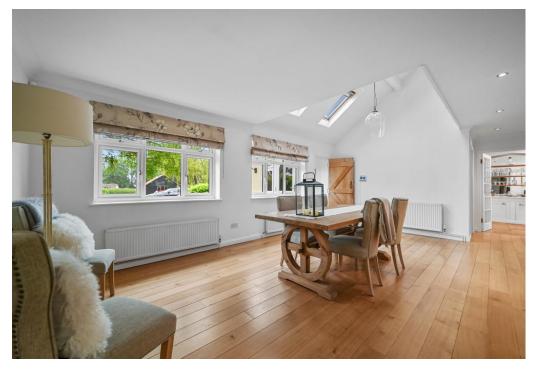

The Dining Room, characterized by a vaulted ceiling and flooded with natural light from multiple windows and Velux skylights, offers an exceptional setting for gatherings. Adjacent is the Sitting Room, a cozy retreat with a central brick fireplace housing a multi-fuel burning stove.