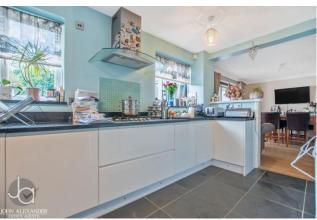

Internally, the property features a reception hall leading to a downstairs cloakroom and an office. The main reception room boasts a box bay window overlooking the front garden, with doors leading to a dining room, conservatory, and contemporary kitchen with high gloss, soft closing units and granite worksurfaces. A utility room provides additional convenience with access to the garden. Upstairs, the galleried landing leads to four wellproportioned bedrooms, including a master room with en-suite shower room. The remaining three bedrooms share a family bathroom. Outside, the rear garden is private and landscaped with a large patio, covered seating area, summer house, and storage sheds. The enclosed garden also has gated side access. The front garden is charming with outside lighting, a driveway, and garage.