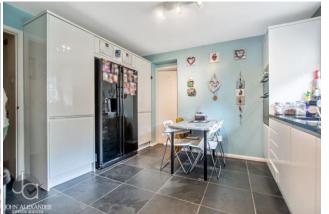

Internally, the property features a reception hall leading to a downstairs cloakroom and an office. The main reception room boasts a box bay window overlooking the front garden, with doors leading to a dining room, conservatory, and contemporary kitchen with high gloss, soft closing units and granite worksurfaces. A utility room provides additional convenience with access to the garden. Upstairs, the galleried landing leads to four wellproportioned bedrooms, including a master room with en-suite shower room. The remaining three bedrooms share a family bathroom. Outside, the rear garden is private and landscaped with a large patio, covered seating area, summer house, and storage sheds. The enclosed garden also has gated side access. The front garden is charming with outside lighting, a driveway, and garage.