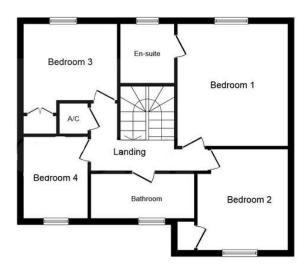

Internally, the property features a reception hall leading to a downstairs cloakroom and an office. The main reception room boasts a box bay window overlooking the front garden, with doors leading to a dining room, conservatory, and contemporary kitchen with high gloss, soft closing units and granite worksurfaces. A utility room provides additional convenience with access to the garden. Upstairs, the galleried landing leads to four wellproportioned bedrooms, including a master room with en-suite shower room. The remaining three bedrooms share a family bathroom. Outside, the rear garden is private and landscaped with a large patio, covered seating area, summer house, and storage sheds. The enclosed garden also has gated side access. The front garden is charming with outside lighting, a driveway, and garage.

Bedroom One

14' 11" x 12' 9" ( 4.55m x 3.89m )

En-Suite Shower Room

Bedroom Two

11'8" x 10'5" (3.56m x 3.17m)

Bedroom Three

10' 6" x 10' 2" ( 3.20m x 3.10m )

Bedroom Four

9' x 7' 5" ( 2.74m x 2.26m )

Bathroom

Rear Garden with Entertaining area, complete with summer studio.

Front Garden & Driveway
Garage with Light & Power

Summerfields, Sible Hedingham, Halstead, CO9 3HS

# **FLOORPLAN**

**First Floor** 

This plan is for illustration purposes only and may not be representative of the property. Plan not to scale.

Powered by audioagent.com