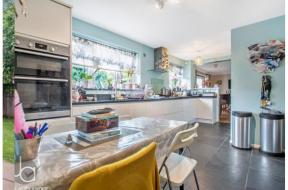

Internally, the property features a reception hall leading to a downstairs cloakroom and an office. The main reception room boasts a box bay window overlooking the front garden, with doors leading to a dining room, conservatory, and contemporary kitchen with high gloss, soft closing units and granite worksurfaces. A utility room provides additional convenience with access to the garden. Upstairs, the galleried landing leads to four wellproportioned bedrooms, including a master room with en-suite shower room. The remaining three bedrooms share a family bathroom. Outside, the rear garden is private and landscaped with a large patio, covered seating area, summer house, and storage sheds. The enclosed garden also has gated side access. The front garden is charming with outside lighting, a driveway, and garage.