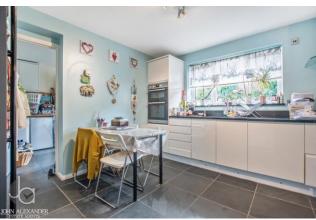

Internally, the property features a reception hall leading to a downstairs cloakroom and an office. The main reception room boasts a box bay window overlooking the front garden, with doors leading to a dining room, conservatory, and contemporary kitchen with high gloss, soft closing units and granite worksurfaces. A utility room provides additional convenience with access to the garden. Upstairs, the galleried landing leads to four wellproportioned bedrooms, including a master room with en-suite shower room. The remaining three bedrooms share a family bathroom. Outside, the rear garden is private and landscaped with a large patio, covered seating area, summer house, and storage sheds. The enclosed garden also has gated side access. The front garden is charming with outside lighting, a driveway, and garage.