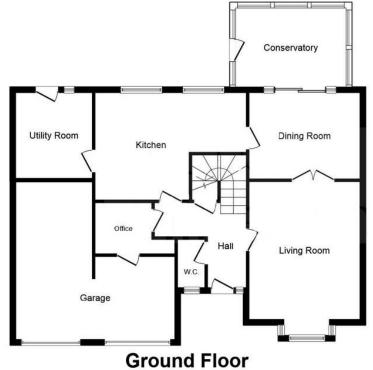

Internally, the property features a reception hall leading to a downstairs cloakroom and an office. The main reception room boasts a box bay window overlooking the front garden, with doors leading to a dining room, conservatory, and contemporary kitchen with high gloss, soft closing units and granite worksurfaces. A utility room provides additional convenience with access to the garden. Upstairs, the galleried landing leads to four wellproportioned bedrooms, including a master room with en-suite shower room. The remaining three bedrooms share a family bathroom. Outside, the rear garden is private and landscaped with a large patio, covered seating area, summer house, and storage sheds. The enclosed garden also has gated side access. The front garden is charming with outside lighting, a driveway, and garage.

### **Room Measurements**

Entrance Hall

Dining Room 12' 8" x 10' 1"

Utility Room

9' 9" x 8' 8" ( 2.97m x 2.64m )

Conservatory

12' 7" x 8' 9" ( 3.84m x 2.67m )

Galleried Landing

9' x 7' 5" ( 2.74m x 2.26m )

Bathroom

Rear Garden with Entertaining area, complete with summer studio.

Front Garden & Driveway
Garage with Light & Power

Summerfields, Sible Hedingham, Halstead, CO9 3HS