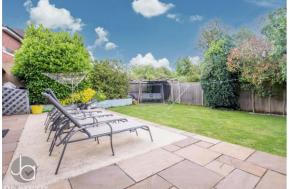

Internally, the property features a reception hall leading to a downstairs cloakroom and an office. The main reception room boasts a box bay window overlooking the front garden, with doors leading to a dining room, conservatory, and contemporary kitchen with high gloss, soft closing units and granite worksurfaces. A utility room provides additional convenience with access to the garden. Upstairs, the galleried landing leads to four wellproportioned bedrooms, including a master room with en-suite shower room. The remaining three bedrooms share a family bathroom. Outside, the rear garden is private and landscaped with a large patio, covered seating area, summer house, and storage sheds. The enclosed garden also has gated side access. The front garden is charming with outside lighting, a driveway, and garage.

9' x 7' 5" ( 2.74m x 2.26m )

Bathroom

Rear Garden with Entertaining area, complete with summer studio.

Front Garden & Driveway
Garage with Light & Power

Summerfields, Sible Hedingham, Halstead, CO9 3HS