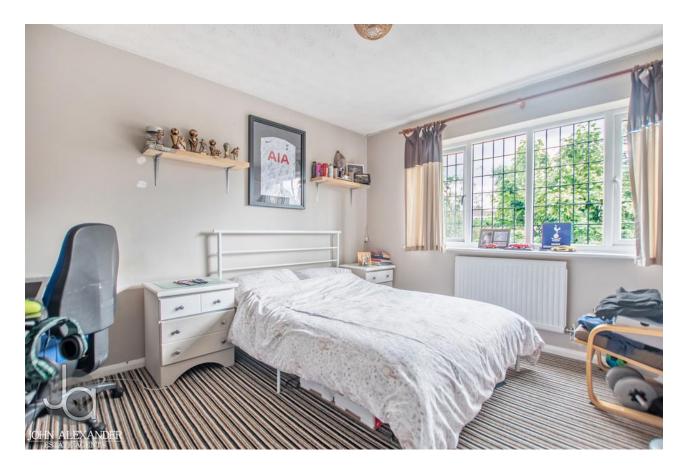

Internally, the property features a reception hall leading to a downstairs cloakroom and an office. The main reception room boasts a box bay window overlooking the front garden, with doors leading to a dining room, conservatory, and contemporary kitchen with high gloss, soft closing units and granite worksurfaces. A utility room provides additional convenience with access to the garden. Upstairs, the galleried landing leads to four wellproportioned bedrooms, including a master room with en-suite shower room. The remaining three bedrooms share a family bathroom. Outside, the rear garden is private and landscaped with a large patio, covered seating area, summer house, and storage sheds. The enclosed garden also has gated side access. The front garden is charming with outside lighting, a driveway, and garage.

Bedroom One

14' 11" x 12' 9" ( 4.55m x 3.89m )

En-Suite Shower Room

Bedroom Two

11'8" x 10'5" (3.56m x 3.17m)

Bedroom Three

10' 6" x 10' 2" ( 3.20m x 3.10m )

Bedroom Four

9' x 7' 5" ( 2.74m x 2.26m )

Bathroom

Rear Garden with Entertaining area, complete with summer studio.

Front Garden & Driveway
Garage with Light & Power

Summerfields, Sible Hedingham, Halstead, CO9 3HS