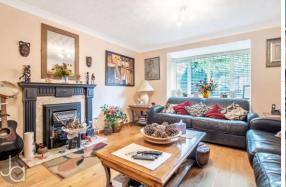

Internally, the property features a reception hall leading to a downstairs cloakroom and an office. The main reception room boasts a box bay window overlooking the front garden, with doors leading to a dining room, conservatory, and contemporary kitchen with high gloss, soft closing units and granite worksurfaces. A utility room provides additional convenience with access to the garden. Upstairs, the galleried landing leads to four wellproportioned bedrooms, including a master room with en-suite shower room. The remaining three bedrooms share a family bathroom. Outside, the rear garden is private and landscaped with a large patio, covered seating area, summer house, and storage sheds. The enclosed garden also has gated side access. The front garden is charming with outside lighting, a driveway, and garage.