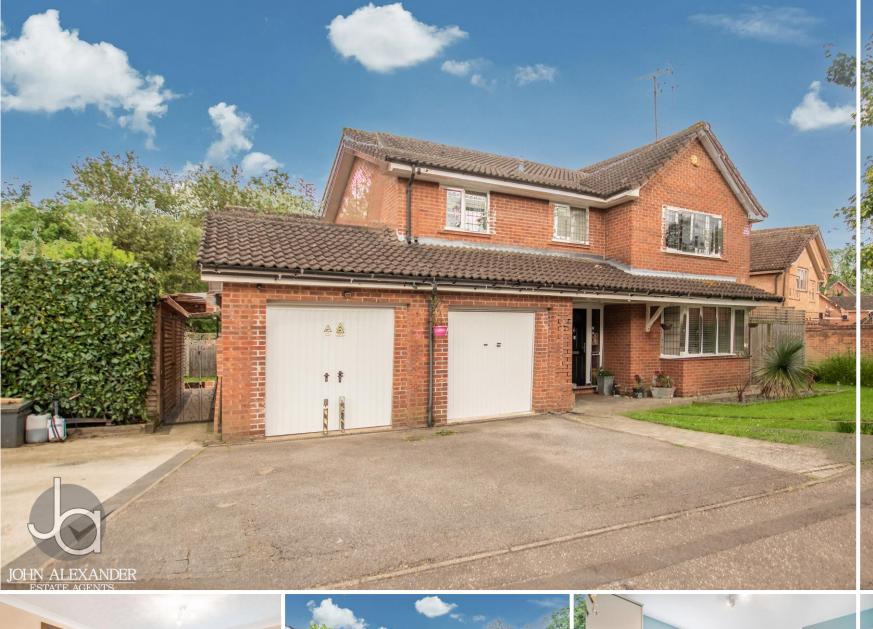

### THE HOME

This impressive detached four bedroom home is situated on a generous plot with a spacious frontage and a sizable rear garden, located in the highly sought-after estate in Sible Hedingham village. Sible Hedingham boasts excellent amenities including shopping facilities, quality local primary and secondary schools, and is conveniently close to Halstead and Sudbury. The property is easily accessible from mainline train stations at Marks Tey, Witham, and Kelvedon, providing direct links to London Liverpool Street, and is a short drive from the A120 with connections to Braintree and Stansted Airport. With its spacious accommodation, this property is ideal for a growing family seeking a substantial home on a sizable plot.

Internally, the property features a reception hall leading to a downstairs cloakroom and an office. The main reception room boasts a box bay window overlooking the front garden, with doors leading to a dining room, conservatory, and contemporary kitchen with high gloss, soft closing units and granite worksurfaces. A utility room provides additional convenience with access to the garden. Upstairs, the galleried landing leads to four wellproportioned bedrooms, including a master room with en-suite shower room. The remaining three bedrooms share a family bathroom. Outside, the rear garden is private and landscaped with a large patio, covered seating area, summer house, and storage sheds. The enclosed garden also has gated side access. The front garden is charming with outside lighting, a driveway, and garage.