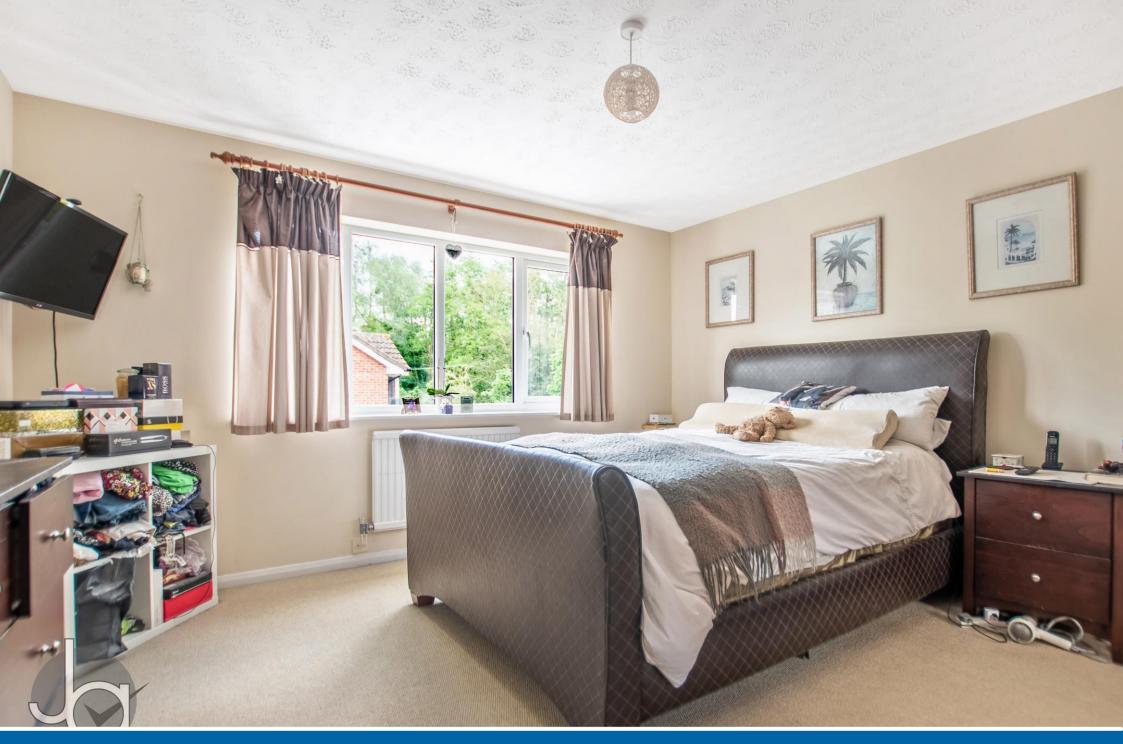

Internally, the property features a reception hall leading to a downstairs cloakroom and an office. The main reception room boasts a box bay window overlooking the front garden, with doors leading to a dining room, conservatory, and contemporary kitchen with high gloss, soft closing units and granite worksurfaces. A utility room provides additional convenience with access to the garden. Upstairs, the galleried landing leads to four wellproportioned bedrooms, including a master room with en-suite shower room. The remaining three bedrooms share a family bathroom. Outside, the rear garden is private and landscaped with a large patio, covered seating area, summer house, and storage sheds. The enclosed garden also has gated side access. The front garden is charming with outside lighting, a driveway, and garage.

Bedroom One

14' 11" x 12' 9" ( 4.55m x 3.89m )

En-Suite Shower Room

Bedroom Two

11'8" x 10'5" (3.56m x 3.17m)

Bedroom Three

10' 6" x 10' 2" ( 3.20m x 3.10m )

Bedroom Four