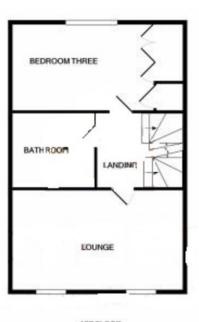

# **ROOM MEASUREMENTS**

ENTRANCE HALL/HALLWAY - 12'11 x 2'11"

KITCHEN/DINER - 27'09" x 12'05"

**CLOAKROOM** 

FIRST FLOOR LANDING -

BATHROOM - 7'11" x 5'07"

LOUNGE - 13'00" x 12'05"

BEDROOM THREE - 10'02" x 8'04" -

### **FLOORPLAN**

GROUND FLOOR 1ST FLOOR 2ND FLOOR

Whilst every attempt has been made to ensure the accuracy of the floor plan contained here, measurements of doors, windows, rooms and any other inters are approximate and no responsibility is taken for any exce, certainties, or mis-statement. This plan is for flathware proposes only and should be used as such by any prospective purchaser. The services, systems and oppliances shown have not been hashed and no guarantee as to their operations of the plant of the periods.