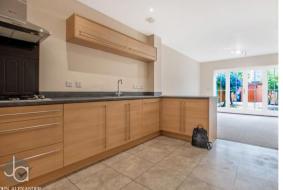

# **ROOM MEASUREMENTS**

ENTRANCE HALL/HALLWAY - 12'11 x 2'11"

KITCHEN/DINER - 27'09" x 12'05"

**CLOAKROOM** 

FIRST FLOOR LANDING -

BATHROOM - 7'11" x 5'07"

LOUNGE - 13'00" x 12'05"

BEDROOM THREE - 10'02" x 8'04" -