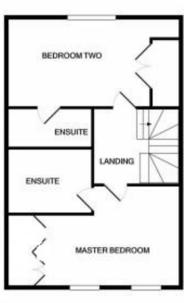

SECOND FLOOR LANDING -

BEDROOM ONE - 12'10 x 10'02" – EN-SUITE

BEDROOM TWO - 12'06" x 9'01" EN-SUITE

OUTSIDE GARAGE

### **FLOORPLAN**

GROUND FLOOR 1ST FLOOR 2ND FLOOR

Whilst every attempt has been made to ensure the accuracy of the floor plan contained here, measurements of doors, windows, rooms and any other inters are approximate and no responsibility is taken for any exce, certainties, or mis-statement. This plan is for flathware proposes only and should be used as such by any prospective purchaser. The services, systems and oppliances shown have not been hashed and no guarantee as to their operations of the plant of the periods.