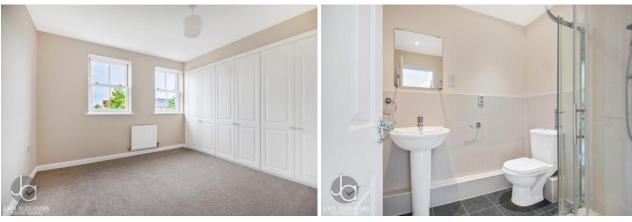

# **ROOM MEASUREMENTS**

ENTRANCE HALL/HALLWAY - 12'11 x 2'11"

KITCHEN/DINER - 27'09" x 12'05"

**CLOAKROOM** 

FIRST FLOOR LANDING -

BATHROOM - 7'11" x 5'07"

LOUNGE - 13'00" x 12'05"

BEDROOM THREE - 10'02" x 8'04" -

SECOND FLOOR LANDING -

BEDROOM ONE - 12'10 x 10'02" – EN-SUITE

BEDROOM TWO - 12'06" x 9'01" EN-SUITE

OUTSIDE GARAGE