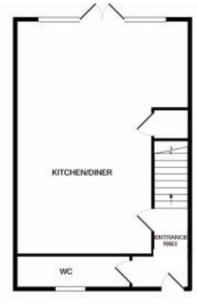

# **ROOM MEASUREMENTS**

ENTRANCE HALL/HALLWAY - 12'11 x 2'11"

KITCHEN/DINER - 27'09" x 12'05"

**CLOAKROOM** 

FIRST FLOOR LANDING -

BATHROOM - 7'11" x 5'07"

LOUNGE - 13'00" x 12'05"

BEDROOM THREE - 10'02" x 8'04" -

### **FLOORPLAN**

GROUND FLOOR 1ST FLOOR 2ND FLOOR

Whilst every attempt has been made to ensure the accuracy of the floor plan contained here, measurements of doors, windows, rooms and any other inters are approximate and no responsibility is taken for any exce, certainties, or mis-statement. This plan is for flathware proposes only and should be used as such by any prospective purchaser. The services, systems and oppliances shown have not been hashed and no guarantee as to their operations of the plant of the periods.