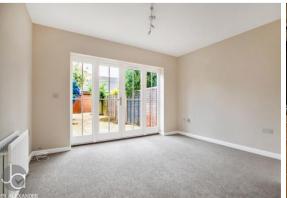

# **ROOM MEASUREMENTS**

ENTRANCE HALL/HALLWAY - 12'11 x 2'11"

KITCHEN/DINER - 27'09" x 12'05"

**CLOAKROOM** 

FIRST FLOOR LANDING -

BATHROOM - 7'11" x 5'07"

LOUNGE - 13'00" x 12'05"

BEDROOM THREE - 10'02" x 8'04" -