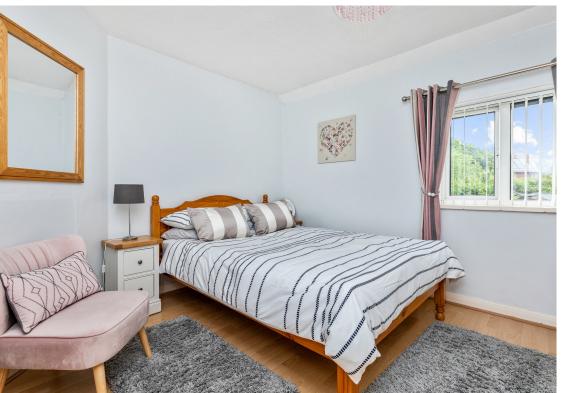

Upstairs on the landing is the hatch to the loft with a ladder, airing cupboard and doors to Bedroom One with a distant view to the countryside and full wall of wardrobes. Bedroom Two has a window to the rear and bedroom three is also to the rear overlooking the garden. The bathroom has a modern suite with full width shower, low level w/c, wash hand basin with vanity cupboards and shelves. Outside the front garden has a gate and path to the front door. Double side gates open to a gravel area for parking for 3 cars. There is a large, paved patio, extensive lawn and very well stocked shrub borders, Calor gas bottles.