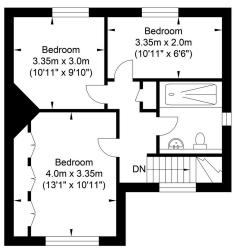

Upstairs on the landing is the hatch to the loft with a ladder, airing cupboard and doors to Bedroom One with a distant view to the countryside and full wall of wardrobes. Bedroom Two has a window to the rear and bedroom three is also to the rear overlooking the garden. The bathroom has a modern suite with full width shower, low level w/c, wash hand basin with vanity cupboards and shelves. Outside the front garden has a gate and path to the front door. Double side gates open to a gravel area for parking for 3 cars. There is a large, paved patio, extensive lawn and very well stocked shrub borders, Calor gas bottles.

## Southdowns, Plumpton Green

Ground Floor Approximate Floor Area 694.59 sq ft (64.53 sq m)

First Floor Approximate Floor Area 458.32 sq ft (42.58 sq m)

Approximate Gross Internal Area = 107.11 sg m / 1152.92 sg ft Illustration for identification purposes only, measurements are approximate, not to scale.