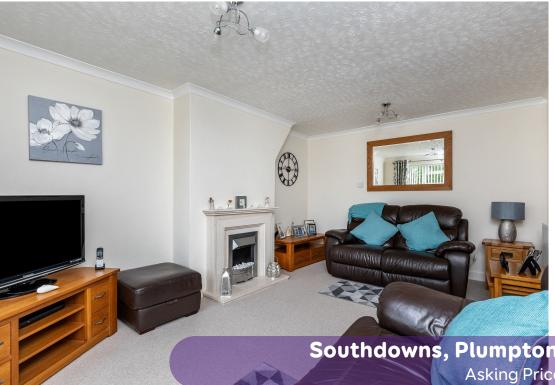

Through the front door is a spacious reception hall with stairs leading to the first floor and a door to the study.

Further door leads into the lounge which has a window to the front and an electric fire set in a stone surround. The kitchen and dining room are open plan with sleek counter tops over ample storage cupboards with modern appliances. Wall mounted Ideal gas boiler, inset Neff oven with hob, integrated dishwasher, 1½ bowl sink. French doors lead to the garden. There is a large utility room with further cupboards and appliance space and a door to the garden. A cloakroom is located here a door leading to the attached shed.