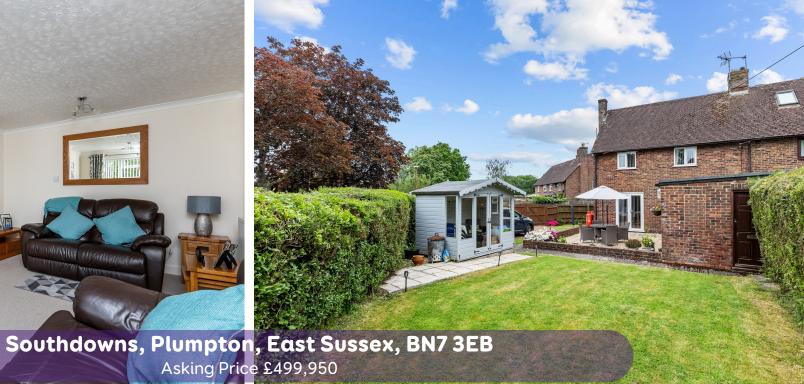

## Southdowns, Plumpton, East Sussex, BN7 3EB

Three-bedroom extended house located in Plumpton Village Centre.

Upstairs on the landing is the hatch to the loft with a ladder, airing cupboard and doors to Bedroom One with a distant view to the countryside and full wall of wardrobes. Bedroom Two has a window to the rear and bedroom three is also to the rear overlooking the garden. The bathroom has a modern suite with full width shower, low level w/c, wash hand basin with vanity cupboards and shelves. Outside the front garden has a gate and path to the front door. Double side gates open to a gravel area for parking for 3 cars. There is a large, paved patio, extensive lawn and very well stocked shrub borders, Calor gas bottles.