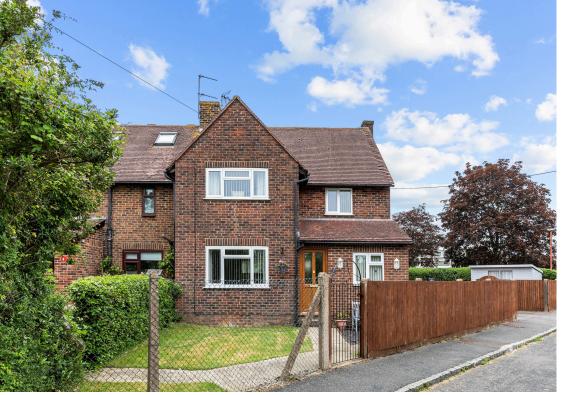

## **The Property**

This semi-detached property is set at the head of the cul de sac close to the school, shop and village amenities. Mature gardens wrap around the front, side and rear of the property and a mature hedge forms the boundary.

Upstairs on the landing is the hatch to the loft with a ladder, airing cupboard and doors to Bedroom One with a distant view to the countryside and full wall of wardrobes. Bedroom Two has a window to the rear and bedroom three is also to the rear overlooking the garden. The bathroom has a modern suite with full width shower, low level w/c, wash hand basin with vanity cupboards and shelves. Outside the front garden has a gate and path to the front door. Double side gates open to a gravel area for parking for 3 cars. There is a large, paved patio, extensive lawn and very well stocked shrub borders, Calor gas bottles.