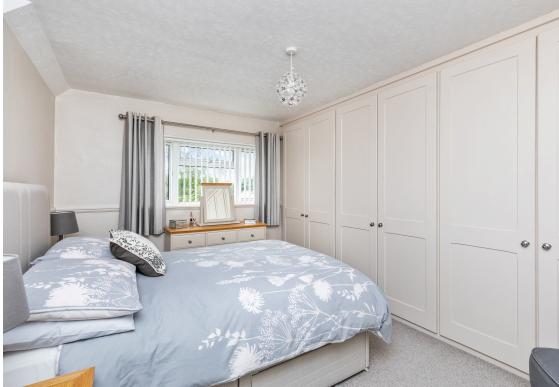

Upstairs on the landing is the hatch to the loft with a ladder, airing cupboard and doors to Bedroom One with a distant view to the countryside and full wall of wardrobes. Bedroom Two has a window to the rear and bedroom three is also to the rear overlooking the garden. The bathroom has a modern suite with full width shower, low level w/c, wash hand basin with vanity cupboards and shelves. Outside the front garden has a gate and path to the front door. Double side gates open to a gravel area for parking for 3 cars. There is a large, paved patio, extensive lawn and very well stocked shrub borders, Calor gas bottles.