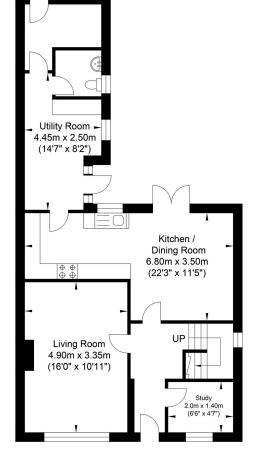

Through the front door is a spacious reception hall with stairs leading to the first floor and a door to the study.

Further door leads into the lounge which has a window to the front and an electric fire set in a stone surround. The kitchen and dining room are open plan with sleek counter tops over ample storage cupboards with modern appliances. Wall mounted Ideal gas boiler, inset Neff oven with hob, integrated dishwasher, 1½ bowl sink. French doors lead to the garden. There is a large utility room with further cupboards and appliance space and a door to the garden. A cloakroom is located here a door leading to the attached shed.

## Southdowns, Plumpton Green

Ground Floor Approximate Floor Area 694.59 sq ft (64.53 sq m)

First Floor Approximate Floor Area 458.32 sq ft (42.58 sq m)

Approximate Gross Internal Area = 107.11 sg m / 1152.92 sg ft Illustration for identification purposes only, measurements are approximate, not to scale.