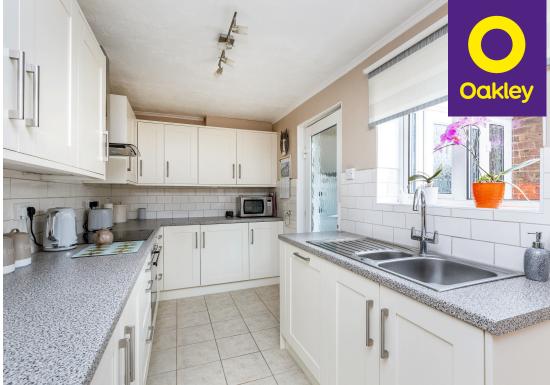

Through the front door is a spacious reception hall with stairs leading to the first floor and a door to the study.

Further door leads into the lounge which has a window to the front and an electric fire set in a stone surround. The kitchen and dining room are open plan with sleek counter tops over ample storage cupboards with modern appliances. Wall mounted Ideal gas boiler, inset Neff oven with hob, integrated dishwasher, 1½ bowl sink. French doors lead to the garden. There is a large utility room with further cupboards and appliance space and a door to the garden. A cloakroom is located here a door leading to the attached shed.