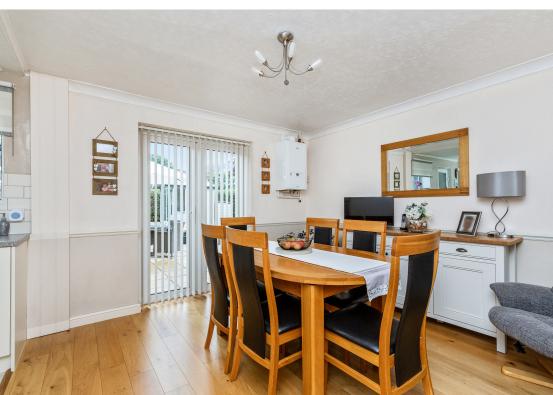

Through the front door is a spacious reception hall with stairs leading to the first floor and a door to the study.

Further door leads into the lounge which has a window to the front and an electric fire set in a stone surround. The kitchen and dining room are open plan with sleek counter tops over ample storage cupboards with modern appliances. Wall mounted Ideal gas boiler, inset Neff oven with hob, integrated dishwasher, 1½ bowl sink. French doors lead to the garden. There is a large utility room with further cupboards and appliance space and a door to the garden. A cloakroom is located here a door leading to the attached shed.