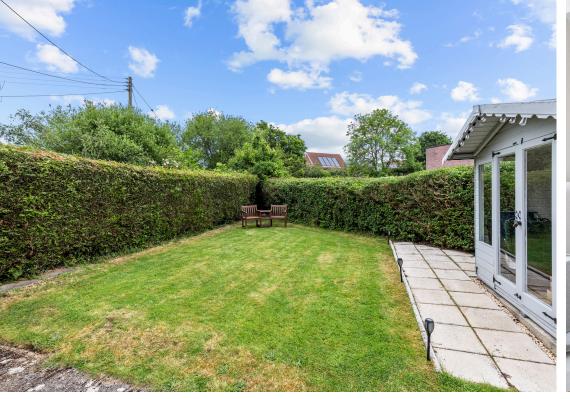

## **The Property**

This semi-detached property is set at the head of the cul de sac close to the school, shop and village amenities. Mature gardens wrap around the front, side and rear of the property and a mature hedge forms the boundary.

Upstairs on the landing is the hatch to the loft with a ladder, airing cupboard and doors to Bedroom One with a distant view to the countryside and full wall of wardrobes. Bedroom Two has a window to the rear and bedroom three is also to the rear overlooking the garden. The bathroom has a modern suite with full width shower, low level w/c, wash hand basin with vanity cupboards and shelves. Outside the front garden has a gate and path to the front door. Double side gates open to a gravel area for parking for 3 cars. There is a large, paved patio, extensive lawn and very well stocked shrub borders, Calor gas bottles.