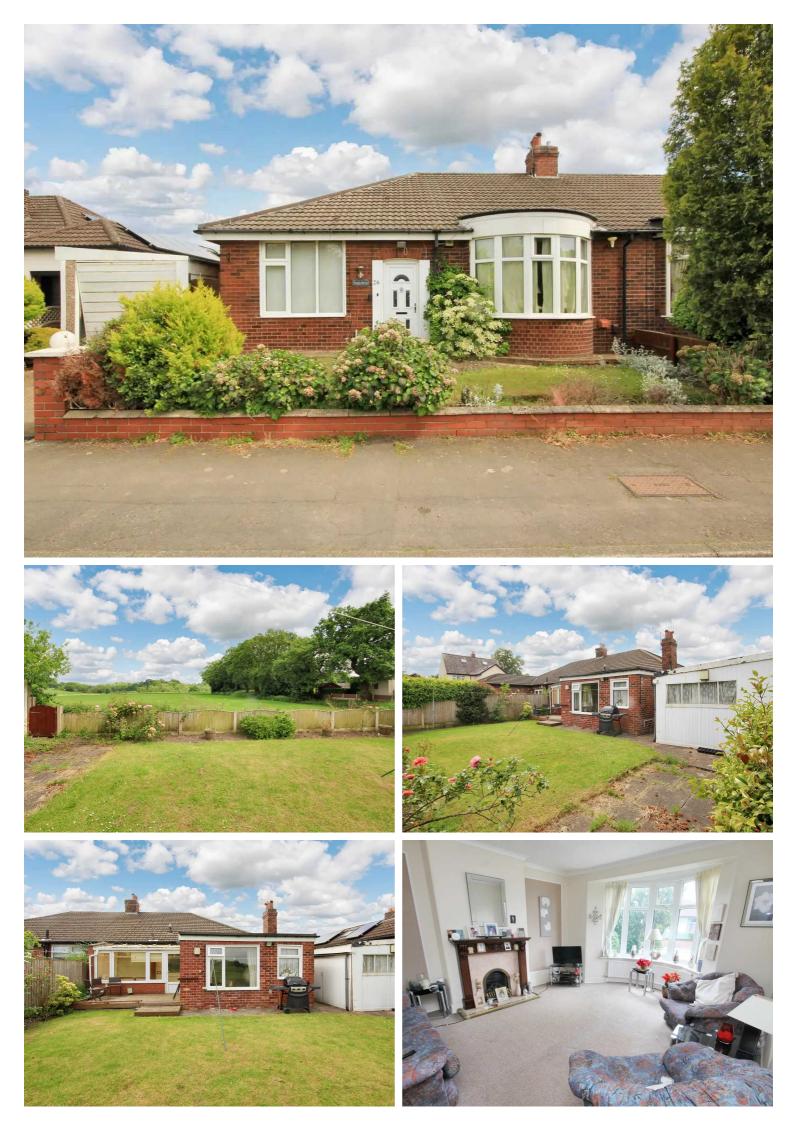

## 26 Rob Lane, Newton-Le-Willows £325,000 Leasehold

Enjoying wonderful open aspect views across countryside to the rear, this well-appointed & substantial semidetached true bungalow is tucked away in what is comfortably Newton-Le-Willows most coveted setting where properties rarely come on the open market & early inspection is essential