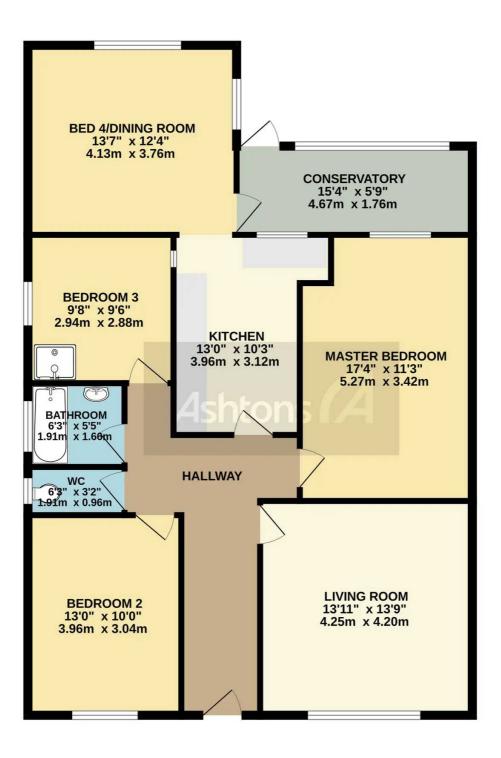

## **GROUND FLOOR** 1157 sq.ft. (107.5 sq.m.) approx.

TOTAL FLOOR AREA : 1157 sq.ft. (107.5 sq.m.) approx.

Whilst every attempt has been made to ensure the accuracy of the floorplan contained here, measurements of doors, windows, rooms and any other items are approximate and no responsibility is taken for any erorr, omission or mis-statement. This plan is for illustrative purposes only and should be used as such by any prospective purchaser. The services, systems and appliances shown have not been tested and no guarantee as to their operability or efficiency can be given. Made with Metropix €2024